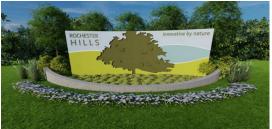

## **BACKGROUND:**

As part of the implementation of the City's Gateway Plan, a Super Primary is planned to be installed on the east side of Rochester Road between E. Nawakwa Road and the westbound exit of M-49 at Rochester Road. The location of the gateway is proposed on a small parcel of land that is owned by East Course Limited. The site once contained an off-site sign that directed people to a former golf course, but has been vacant for over twenty years. The property is not reflected on the City's tax rolls, has no assessed value and is surrounded by right-of-way. As such City administration has worked with the property owners to donate the land to the City for the purposes of constructing the gateway feature. A Quit Claim Deed has been prepared and submitted to the City for acceptance and filing, subject to City Council's approval.