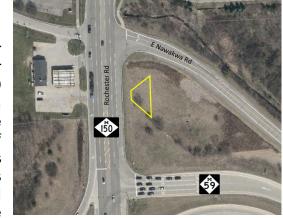

## **REQUEST:**

City Council is asked to consider for the acceptance of the donation of parcel #15-35-303-001, consisting of 0.08 acres of land located on the east side of Rochester Road between E. Nawakwa Road and the westbound exit of M-49 at Rochester Road to accommodate the construction of the City's Super Primary Gateway.

## **BACKGROUND:**

As part of the implementation of the City's Gateway Plan, a Super Primary is planned to be installed on the east side of Rochester Road between E. Nawakwa Road and the westbound exit of M-49 at Rochester Road. The location of the gateway is proposed on a small parcel of land that is owned by East Course Limited. The site once contained an off-site sign that directed people to a former golf course, but has been vacant for over twenty years. The property is not reflected on the City's tax rolls, has no assessed value and is surrounded by right-of-way. As such City administration has worked with the property owners to donate the land to the City for the purposes of constructing the gateway feature. A Quit Claim Deed has been prepared and submitted to the City for acceptance and filing, subject to City Council's approval.