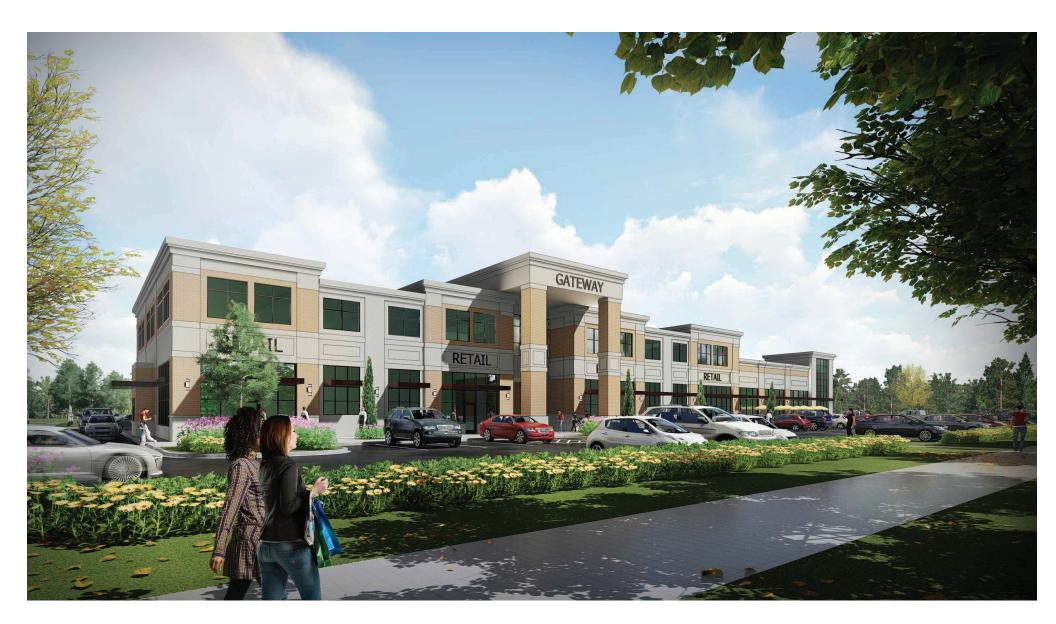

# Gateway of Rochester Hills

ROCHESTER HILLS, MICHIGAN

Planning Commission meeting - study session 11.21.2017

The Gateway of Rochester Hills is a proposed development for the Northwest corner of Rochester Rd and South Blvd. New construction at the Gateway will be a 4-story (108 room) hotel, and a two story mixed use building with 11,037 sf of retail, a 6,047 sf restaurant with outdoor seating, and 11,856 sf of office space, and a drive thru. There is an existing 2-story medical office building and the site will be developed to include a pedestrian connection between the existing and new buildings and the street.