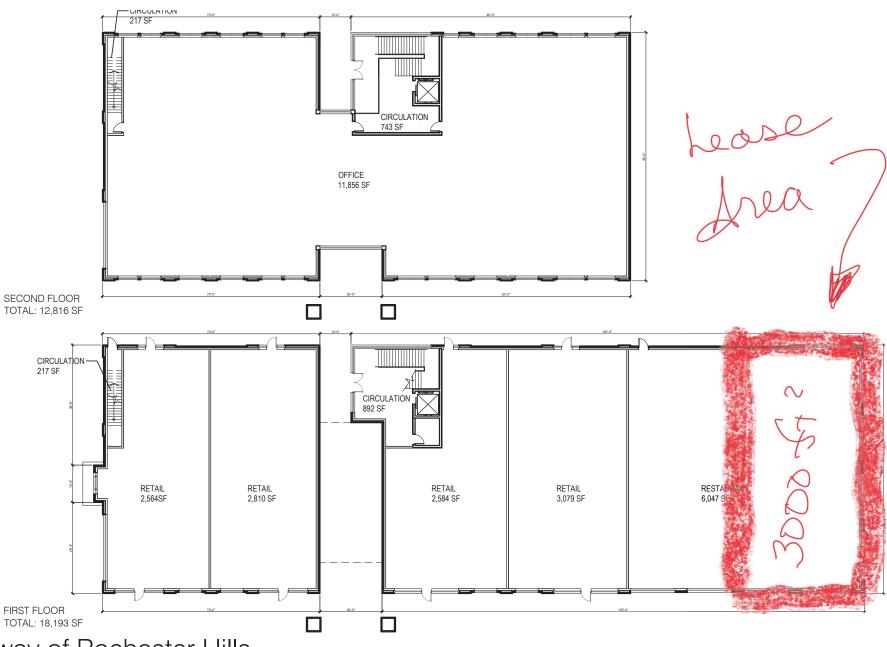

# Gateway of Rochester Hills

ROCHESTER HILLS, MICHIGAN

Planning Commission meeting - study session 11.21.2017

The Gateway of Rochester Hills is a proposed development for the Northwest corner of Rochester Rd and South Blvd. New construction at the Gateway will be a 4-story (108 room) hotel, and a two story mixed use building with 11,037 sf of retail, a 6,047 sf restaurant with outdoor seating, and 11,856 sf of office space, and a drive thru. There is an existing 2-story medical office building and the site will be developed to include a pedestrian connection between the existing and new buildings and the street.

PROPOSED FLOOR PLAN

| Exterior Material Finishes |                       |                       |               |                |
|----------------------------|-----------------------|-----------------------|---------------|----------------|
| TAG                        | MATERIAL              | MFGR.                 | COLOR / STYLE | REMARKS/ NOTES |
| B                          | LIMESTONE             |                       | NATURAL       |                |
| ®                          | LIMESTONE<br>SILL     |                       | NATURAL       |                |
| 6                          | BRICK                 | BELDEN BRICK          | QUAKER BLEND  |                |
| <b>6</b>                   | ALUM STOREFRONT       |                       | DARK BRONZE   |                |
| ß                          | ALUM ENTRANCE<br>DOOR |                       | DARK BRONZE   |                |
| (8)                        | PRE-FINISHED<br>METAL | FIRESTONE UNA<br>CLAD | DARK BRONZE   | COPING         |