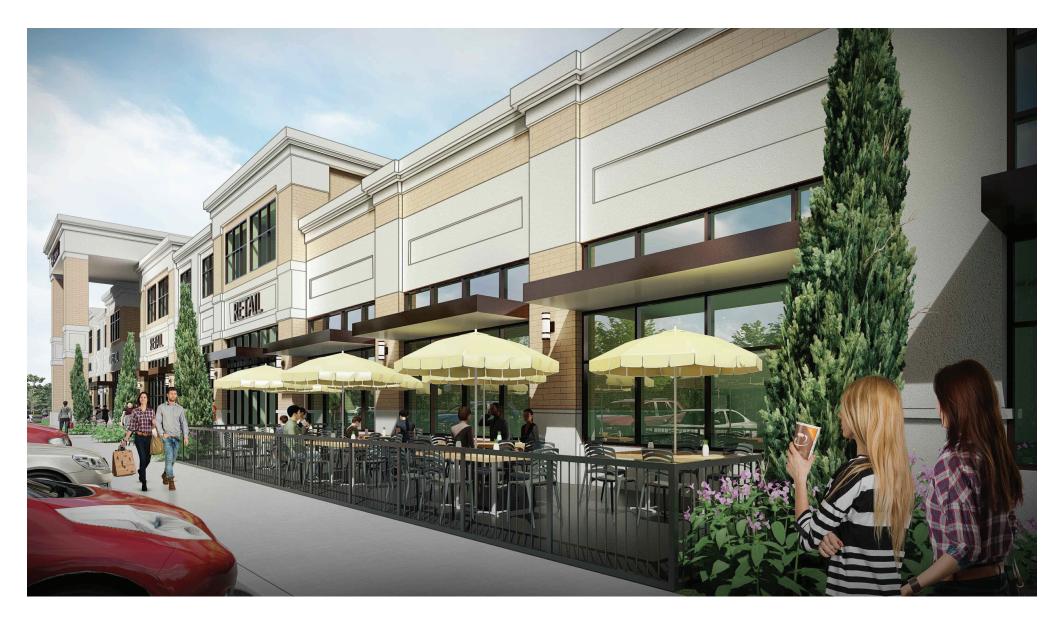

# Gateway of Rochester Hills

ROCHESTER HILLS, MICHIGAN

Planning Commission meeting - study session 11.21.2017

The Gateway of Rochester Hills is a proposed development for the Northwest corner of Rochester Rd and South Blvd. New construction at the Gateway will be a 4-story (108 room) hotel, and a two story mixed use building with 11,037 sf of retail, a 6,047 sf restaurant with outdoor seating, and 11,856 sf of office space, and a drive thru. There is an existing 2-story medical office building and the site will be developed to include a pedestrian connection between the existing and new buildings and the street.