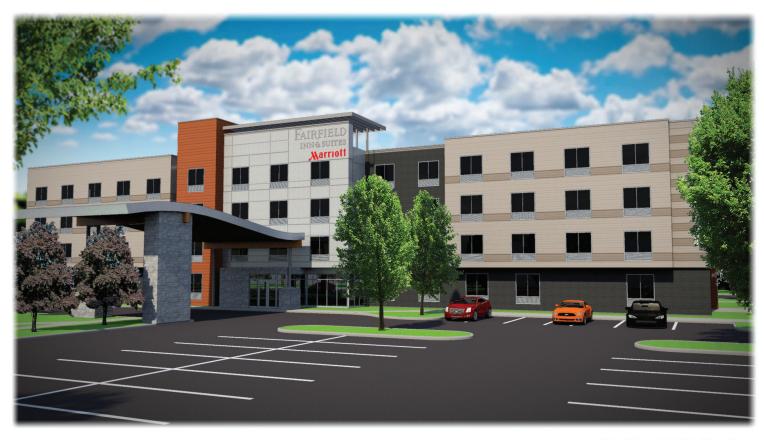

# Gateway of Rochester Hills

ROCHESTER HILLS, MICHIGAN

Planning Commission meeting - study session 11.21.2017

The Gateway of Rochester Hills is a proposed development for the Northwest corner of Rochester Rd and South Blvd. New construction at the Gateway will be a 4-story (108 room) hotel, and a two story mixed use building with 11,037 sf of retail, a 6,047 sf restaurant with outdoor seating, and 11,856 sf of office space, and a drive thru. There is an existing 2-story medical office building and the site will be developed to include a pedestrian connection between the existing and new buildings and the street.