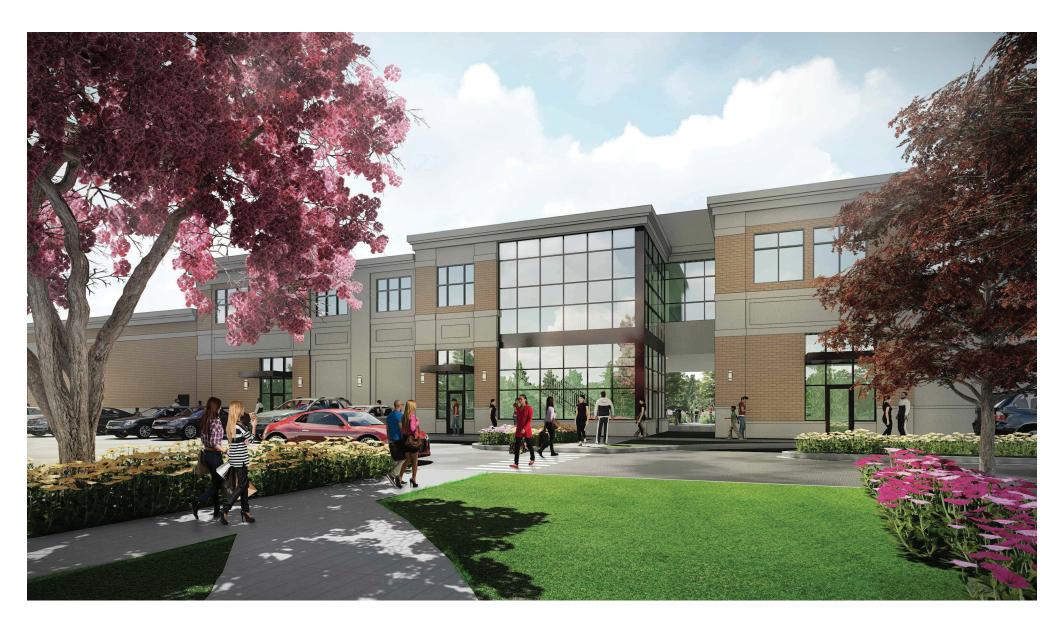

# Gateway of Rochester Hills

ROCHESTER HILLS, MICHIGAN

Planning Commission meeting - study session 11.21.2017

The Gateway of Rochester Hills is a proposed development for the Northwest corner of Rochester Rd and South Blvd. New construction at the Gateway will be a 4-story (108 room) hotel, and a two story mixed use building with 11,037 sf of retail, a 6,047 sf restaurant with outdoor seating, and 11,856 sf of office space, and a drive thru. There is an existing 2-story medical office building and the site will be developed to include a pedestrian connection between the existing and new buildings and the street.