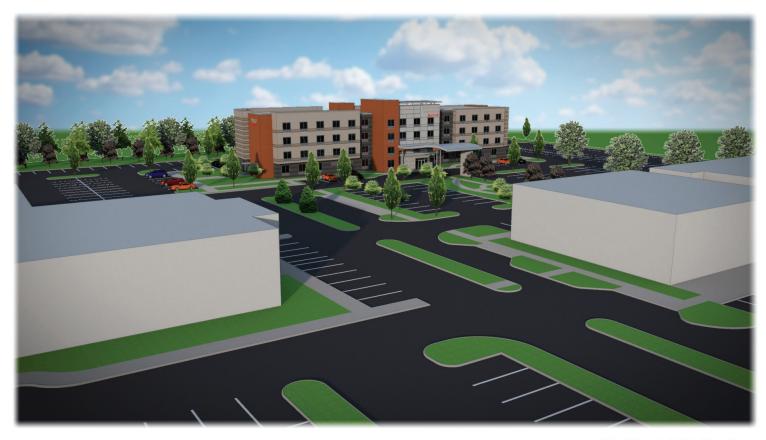

# Gateway of Rochester Hills

ROCHESTER HILLS, MICHIGAN

Planning Commission meeting - study session 11.21.2017

The Gateway of Rochester Hills is a proposed development for the Northwest corner of Rochester Rd and South Blvd. New construction at the Gateway will be a 4-story (108 room) hotel, and a two story mixed use building with 11,037 sf of retail, a 6,047 sf restaurant with outdoor seating, and 11,856 sf of office space, and a drive thru. There is an existing 2-story medical office building and the site will be developed to include a pedestrian connection between the existing and new buildings and the street.