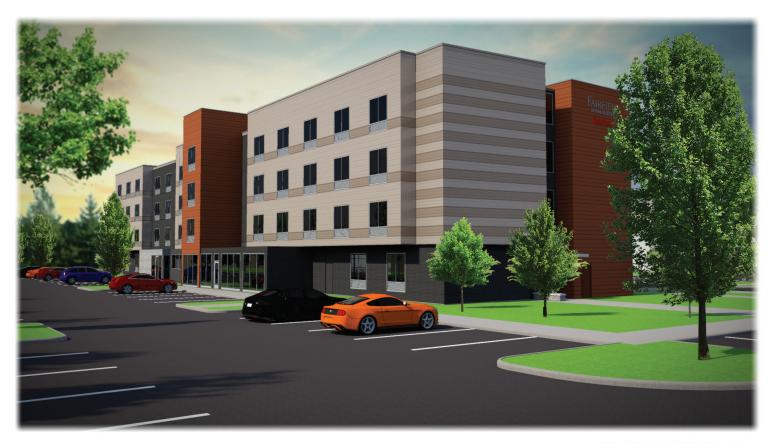

# Gateway of Rochester Hills

ROCHESTER HILLS, MICHIGAN

Planning Commission meeting - study session 11.21.2017

The Gateway of Rochester Hills is a proposed development for the Northwest corner of Rochester Rd and South Blvd. New construction at the Gateway will be a 4-story (108 room) hotel, and a two story mixed use building with 11,037 sf of retail, a 6,047 sf restaurant with outdoor seating, and 11,856 sf of office space, and a drive thru. There is an existing 2-story medical office building and the site will be developed to include a pedestrian connection between the existing and new buildings and the street.