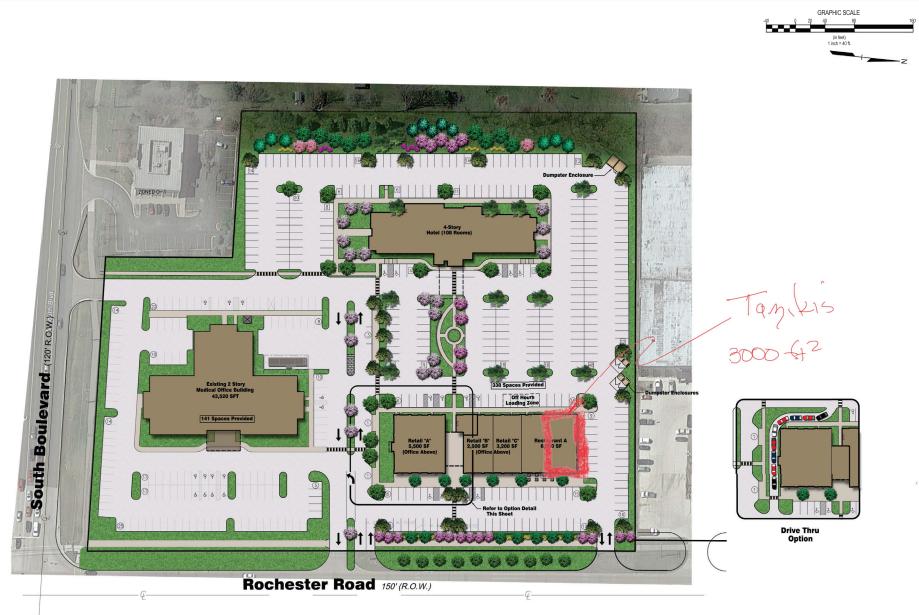

# Gateway of Rochester Hills

ROCHESTER HILLS, MICHIGAN

Planning Commission meeting - study session 11.21.2017

The Gateway of Rochester Hills is a proposed development for the Northwest corner of Rochester Rd and South Blvd. New construction at the Gateway will be a 4-story (108 room) hotel, and a two story mixed use building with 11,037 sf of retail, a 6,047 sf restaurant with outdoor seating, and 11,856 sf of office space, and a drive thru. There is an existing 2-story medical office building and the site will be developed to include a pedestrian connection between the existing and new buildings and the street.