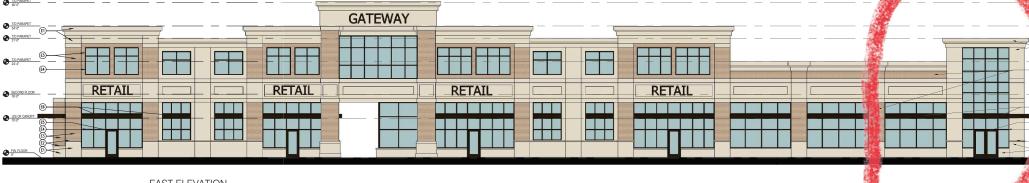

PROPOSED FLOOR PLAN

| Exterior Material Finishes |                       |                       |               |                |
|----------------------------|-----------------------|-----------------------|---------------|----------------|
| TAG                        | MATERIAL              | MFGR.                 | COLOR / STYLE | REMARKS/ NOTES |
| B                          | LIMESTONE             |                       | NATURAL       |                |
| ®                          | LIMESTONE<br>SILL     |                       | NATURAL       |                |
| 6                          | BRICK                 | BELDEN BRICK          | QUAKER BLEND  |                |
| <b>6</b>                   | ALUM STOREFRONT       |                       | DARK BRONZE   |                |
| ß                          | ALUM ENTRANCE<br>DOOR |                       | DARK BRONZE   |                |
| (8)                        | PRE-FINISHED<br>METAL | FIRESTONE UNA<br>CLAD | DARK BRONZE   | COPING         |

LEGEND

EAST ELEVATION

Gateway of Rochester Hills ROCHESTER HILLS, MICHIGAN

PROPOSED ELEVATION 1"=28"-8"