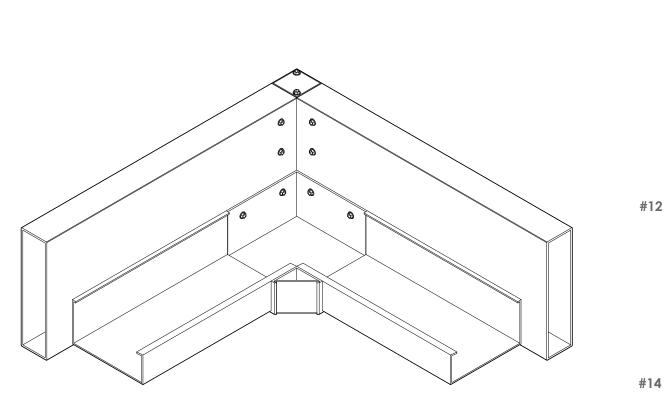

#### 6587 Cornerstone Ln

address

0123 project # 06 drawing #

Corner Detail page name

A106 page #

Gutter Detail

### PERGOLA SHOP DRAWINGS

m.

# Grimaudo

2605 Oakley Park Rd, Commerce Charter Twp, MI 48390 presented by

# April 03, 2025

date issued

#### 6587 Cornerstone Ln

address

0123 project #

0

0

07 drawing #

Gutter Detail page name

A107 page #