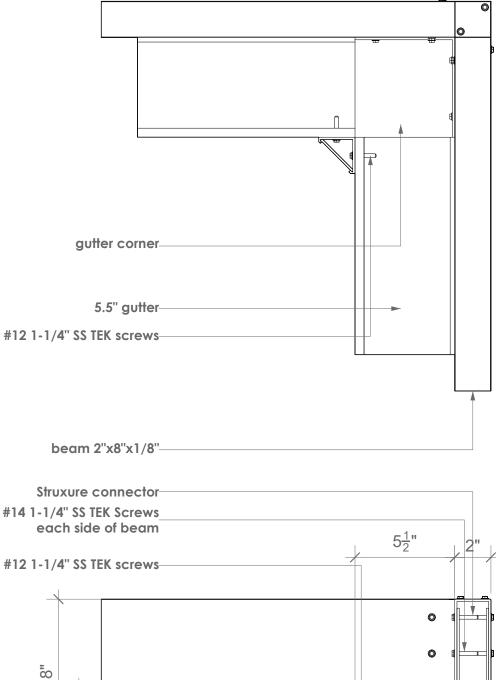

### PERGOLA SHOP DRAWINGS

m.

#### 6587 Cornerstone Ln

address

0123 project #

0

0

07 drawing #

Gutter Detail page name

A107 page #

Pass Thru Detail