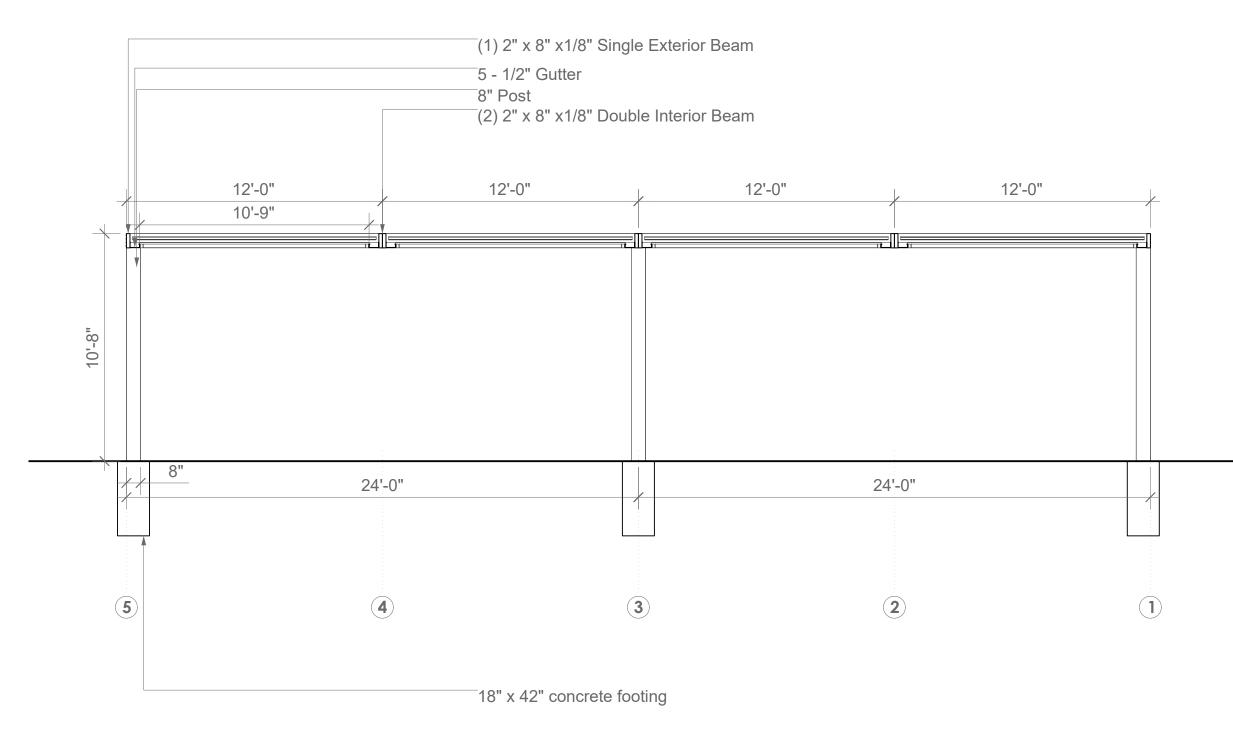

#### 6587 Cornerstone Ln

address

0123 project # 02 drawing #

Top View page name

A102 page #

### PERGOLA SHOP DRAWINGS

# Grimaudo

2605 Oakley Park Rd, Commerce Charter Twp, MI 48390 presented by

## April 03, 2025

date issued

#### 6587 Cornerstone Ln

address

0123 project # 03 drawing #

Gutter View page name

A103 page #