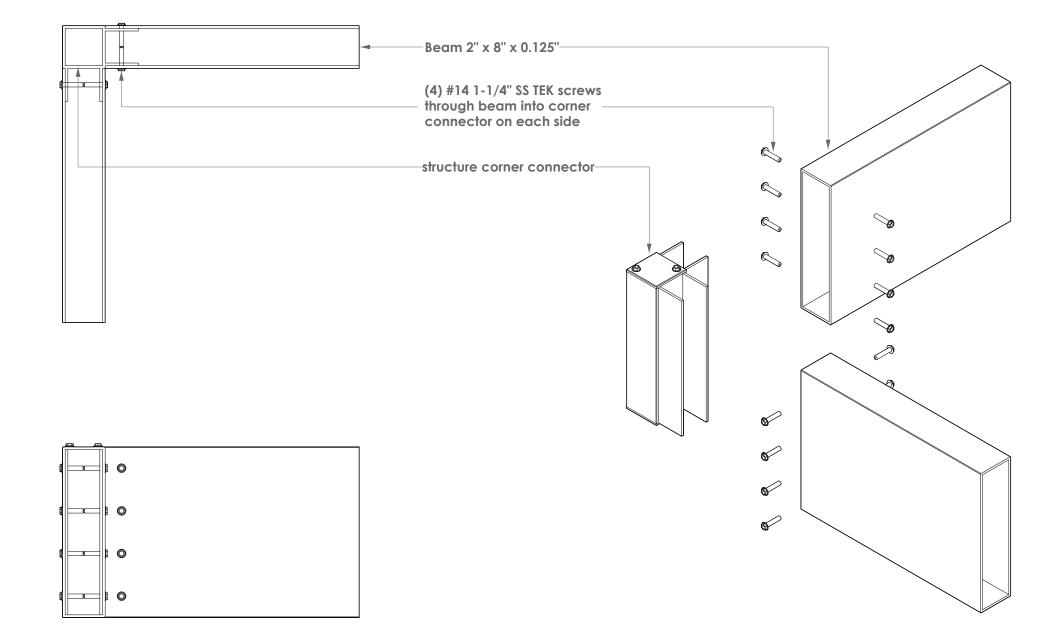

#### 6587 Cornerstone Ln

address

0123 project # 05 drawing #

Section B-B page name A105 page #

Corner Detail

### PERGOLA SHOP DRAWINGS

# Grimaudo

2605 Oakley Park Rd, Commerce Charter Twp, MI 48390 presented by

# April 03, 2025

date issued

#### 6587 Cornerstone Ln

address

0123 project # 06 drawing #

Corner Detail page name

A106 page #

Gutter Detail