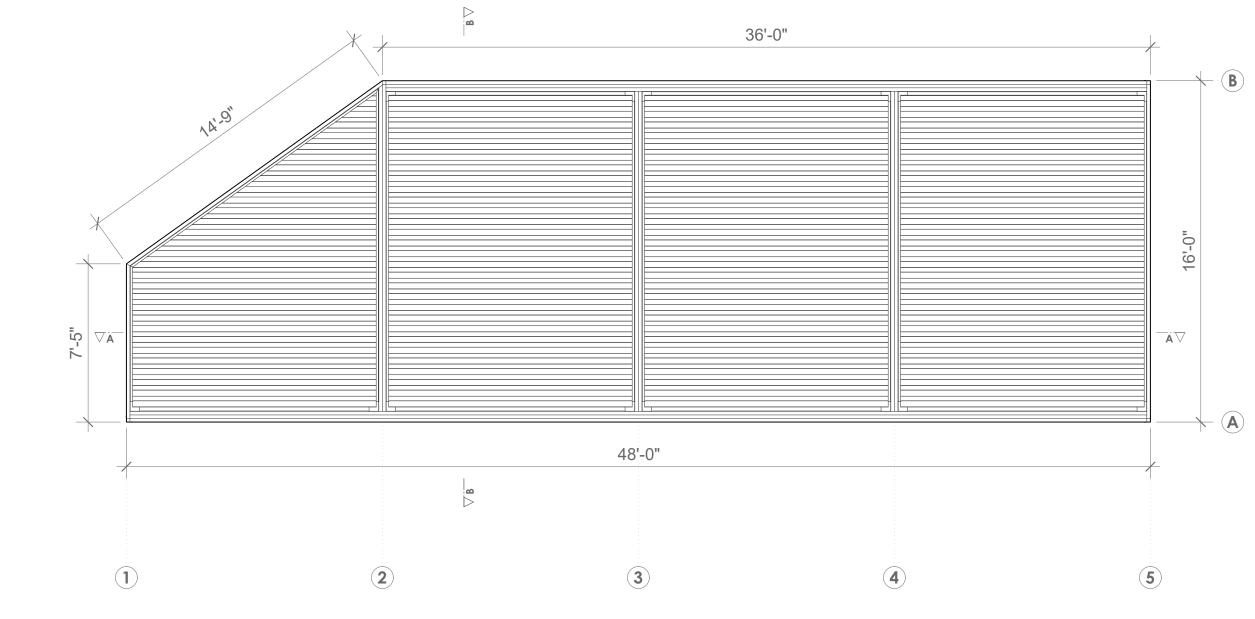

## April 03, 2025

date issued

#### 6587 Cornerstone Ln

address

0123 project # 03 drawing #

Gutter View page name

A103 page #