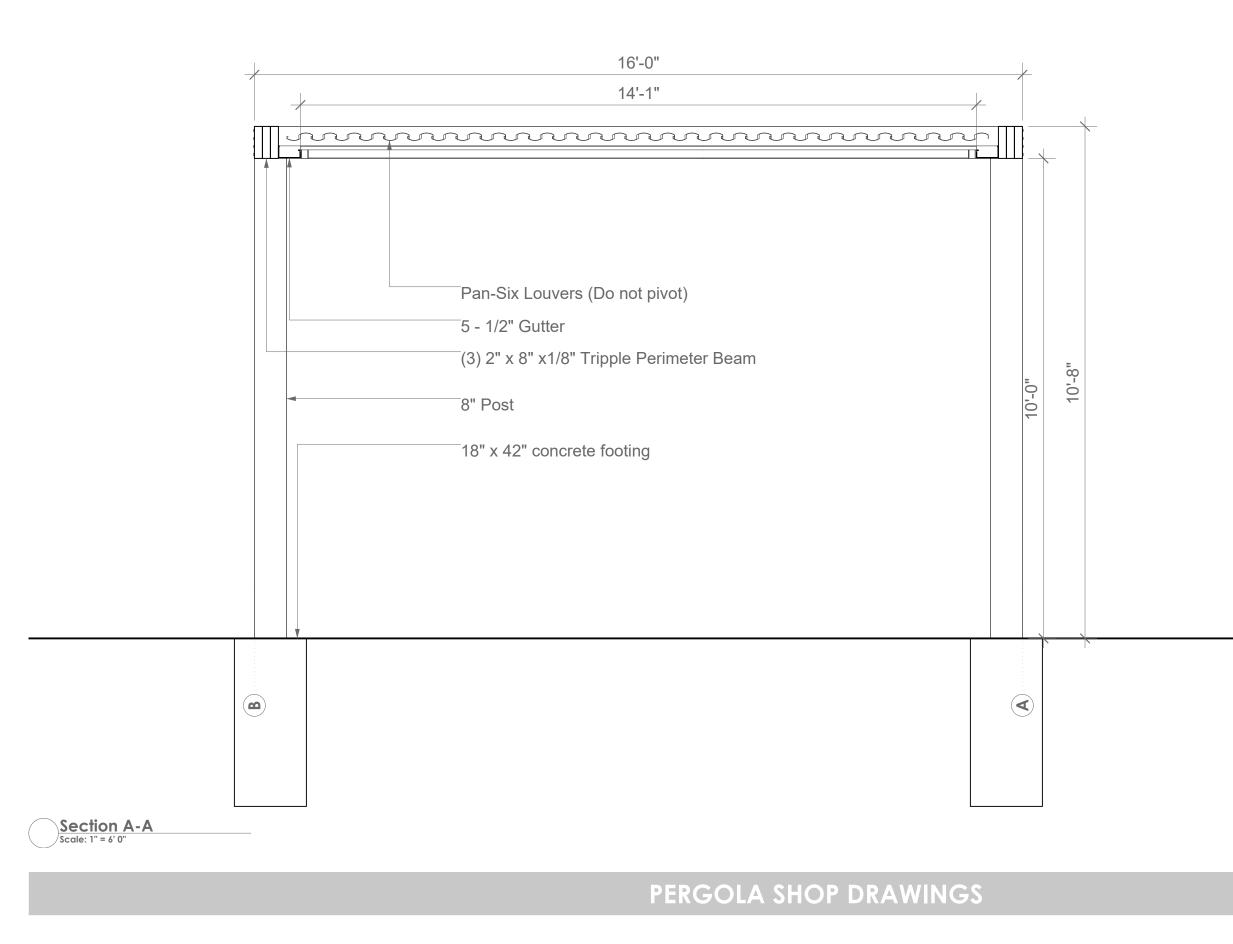

### PERGOLA SHOP DRAWINGS

# Grimaudo

2605 Oakley Park Rd, Commerce Charter Twp, MI 48390 presented by

# April 03, 2025

date issued

#### 6587 Cornerstone Ln

address

0123 project # 04 drawing #

Section A-A page name

A104 page #