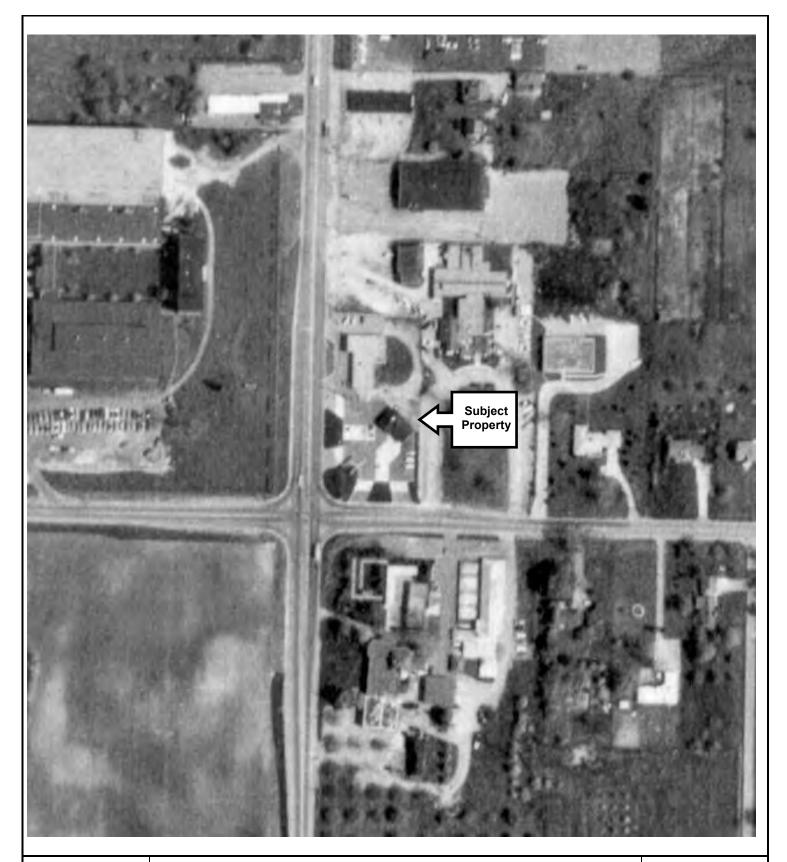

## **FIGURES**

Figure 1: Property Vicinity Map

Figure 2: Generalized Diagram of the Subject Property and Adjoining Properties

The subject property location is depicted on Figure 1, Property Vicinity Map. A diagram of the subject property and adjoining properties is included as Figure 2, Generalized Diagram of the Subject Property and Adjoining Properties. Photographs taken during the site reconnaissance are included in Appendix A.