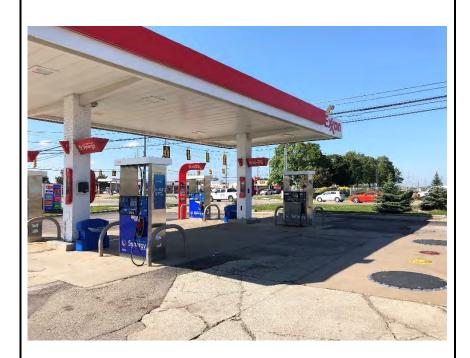

The subject property location is depicted on Figure 1, Property Vicinity Map. A diagram of the subject property and adjoining properties is included as Figure 2, Generalized Diagram of the Subject Property and Adjoining Properties. Photographs taken during the site reconnaissance are included in Appendix A.