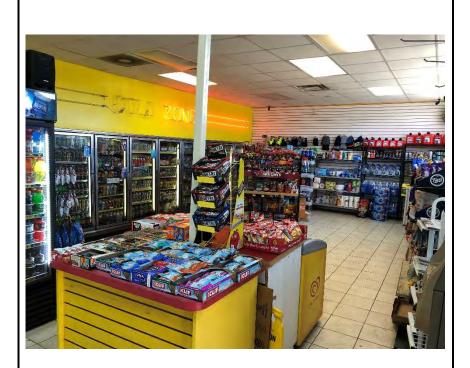

The subject property location is depicted on Figure 1, Property Vicinity Map. A diagram of the subject property and adjoining properties is included as Figure 2, Generalized Diagram of the Subject Property and Adjoining Properties. Photographs taken during the site reconnaissance are included in Appendix A.