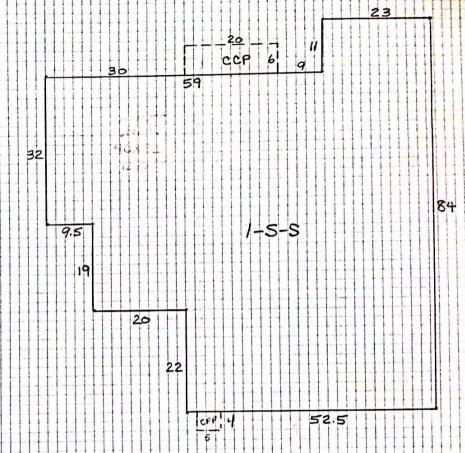

Historical assessing records document 945 South Rochester Road was historically occupied by the Rochester Veterinary Hospital, however, no specific dates were provided. A historical sketch identifies that additions to the northern portions of the commercial building at 945 South Rochester Road were constructed in 1977. An undated historical sketch for 975 South Rochester Road documents the eastern portion of the building historically contained two automotive service bays, and the western portion contained sales and office areas. No additional relevant historical information was provided in the records reviewed. Refer to Section 6.0 for additional information regarding the historical operations on the subject property. Copies of available assessment records for the subject property and the current legal description are included in Appendix B.

## 4.4: Building Department

PM submitted a Freedom of Information Act (FOIA) request to the City of Rochester Hills Clerk's Office to review building department records for the subject property. PM reviewed copies of electrical, mechanical, sign, and building permits for the subject parcels dated between 2005 and 2018. Additionally, PM reviewed historical aperture cards which contained historical building plans/blueprints for each of the current buildings on the subject property. A blueprint dated September 26, 1978 documents that 975 South Rochester Road contained two 10,000-gallon and one 6,000-gallon underground storage tanks (USTs) of unknown substances which were located south of the current building. Additionally, the blueprint documents one fuel dispenser was located south of the building and two fuel dispensers were located west of the building. No additional relevant historical information was provided in the records reviewed. Refer to Section 4.8 for additional information regarding the current and former UST systems.

#### **Historical UST Information**

| Size           | Contents | Location                | Date Installed | Date<br>Removed | Source           |
|----------------|----------|-------------------------|----------------|-----------------|------------------|
| 550-gallons    | Fuel oil | North of the building** | 1977           | Unknown*        | Regulatory files |
| 1,000-gallons  | Used oil | South of the building** | 1977           | 1997            | Regulatory files |
| 6,000-gallons  | Gasoline | South of the building** | 1972           | 2008            | Regulatory files |
| 10,000-gallons | Gasoline | South of the building** | 1977           | 1997            | Regulatory files |
| 10,000-gallons | Gasoline | South of the building** | 1972           | 2008            | Regulatory files |