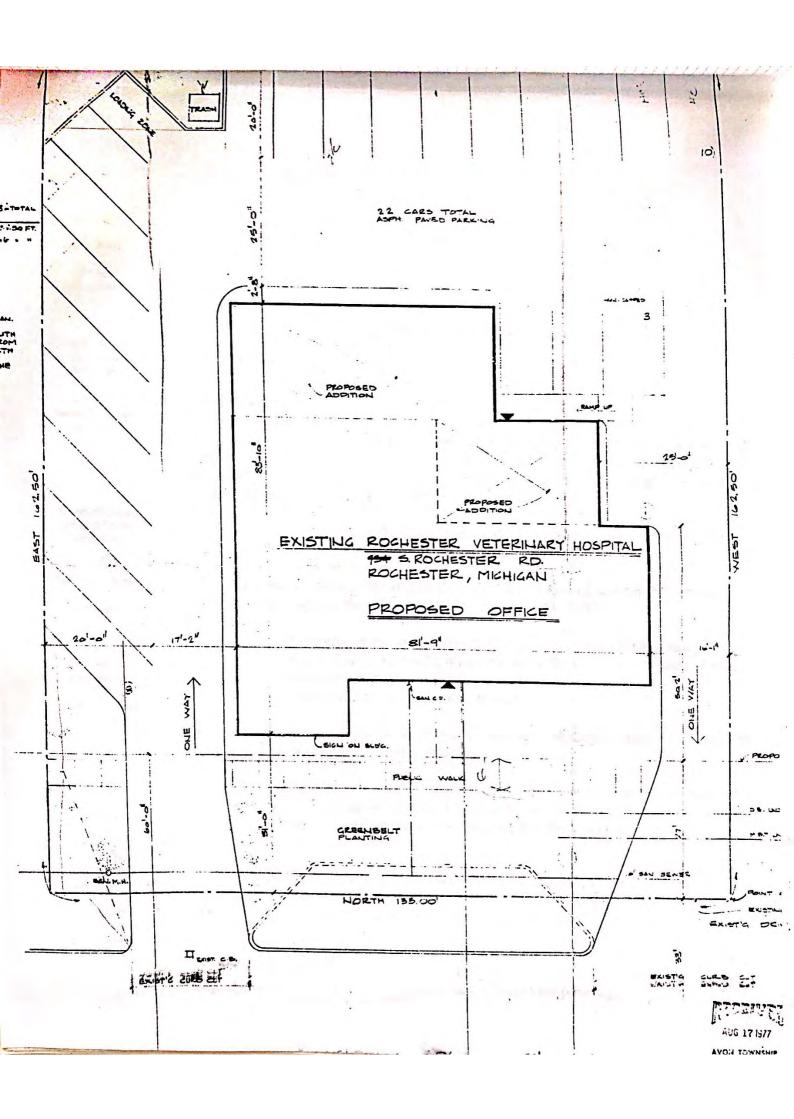

The subject property location is depicted on Figure 1, Property Vicinity Map. A diagram of the subject property and adjoining properties is included as Figure 2, Generalized Diagram of the Subject Property and Adjoining Properties. Photographs taken during the site reconnaissance are included in Appendix A.

The current UST system consists of one 8,000-gallon compartmental diesel and gasoline UST, and one 10,000-gallon gasoline USTs. The USTs are located south and west of the subject building (see Figure 2).