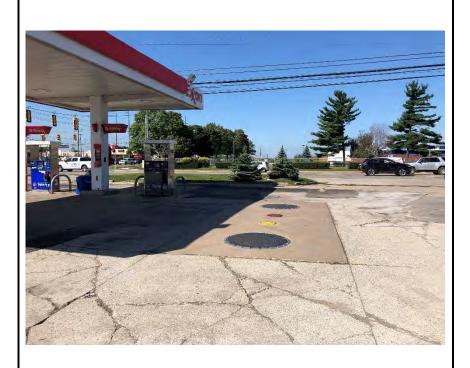

The subject property location is depicted on Figure 1, Property Vicinity Map. A diagram of the subject property and adjoining properties is included as Figure 2, Generalized Diagram of the Subject Property and Adjoining Properties. Photographs taken during the site reconnaissance are included in Appendix A.