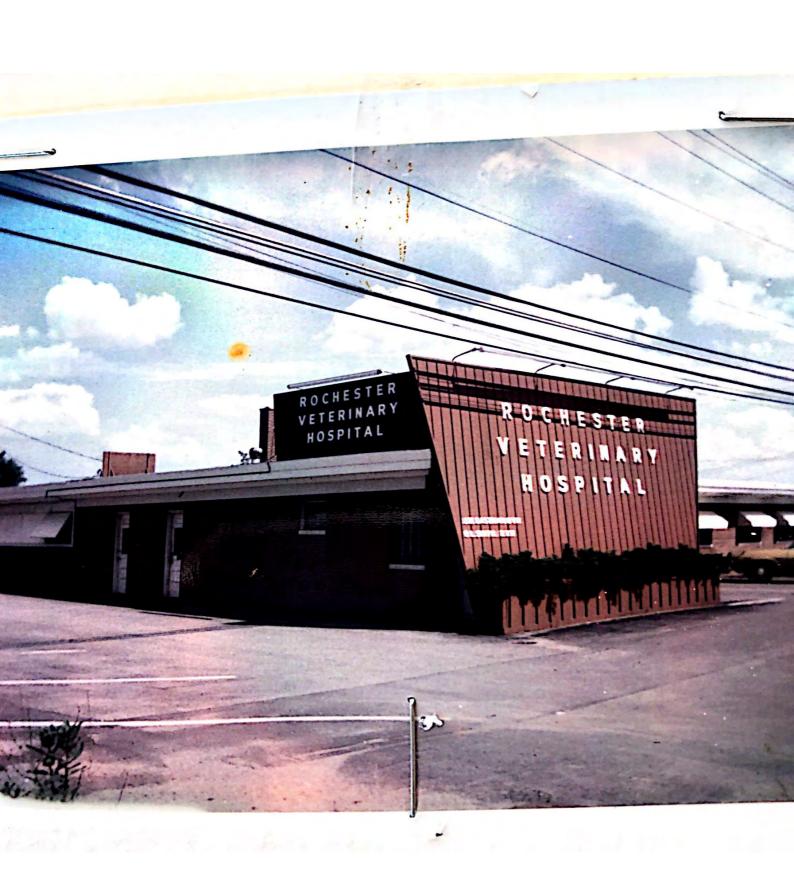

#### 945 South Rochester Road

Standard and historical sources were able to document the subject property was developed with agricultural fields from at least 1937 until between 1949 and 1957 when the current commercial building was constructed. Additions to the northern portion of the building were constructed in 1977. Occupants of the property included a veterinarian hospital from at least 1957 until 1975 and various retail businesses and professional offices since the late 1970s. PM was unable to identify occupants of the building prior to 1957. However, based upon the size and layout of the building during this time period, the building was likely utilized for similar veterinarian hospital operations prior to 1957.

## Historical Subject Property: 943 South Rochester Road

| 2014-1983 | Not Listed                    |
|-----------|-------------------------------|
| 1981-1980 | The Heritage Group            |
|           | Realty World                  |
| 1978-1977 | Not Listed                    |
| 1975-1957 | Rochester Veterinary Hospital |

Historical assessing records document 945 South Rochester Road was historically occupied by the Rochester Veterinary Hospital, however, no specific dates were provided. A historical sketch identifies that additions to the northern portions of the commercial building at 945 South Rochester Road were constructed in 1977. An undated historical sketch for 975 South Rochester Road documents the eastern portion of the building historically contained two automotive service bays, and the western portion contained sales and office areas. No additional relevant historical information was provided in the records reviewed. Refer to Section 6.0 for additional information regarding the historical operations on the subject property. Copies of available assessment records for the subject property and the current legal description are included in Appendix B.