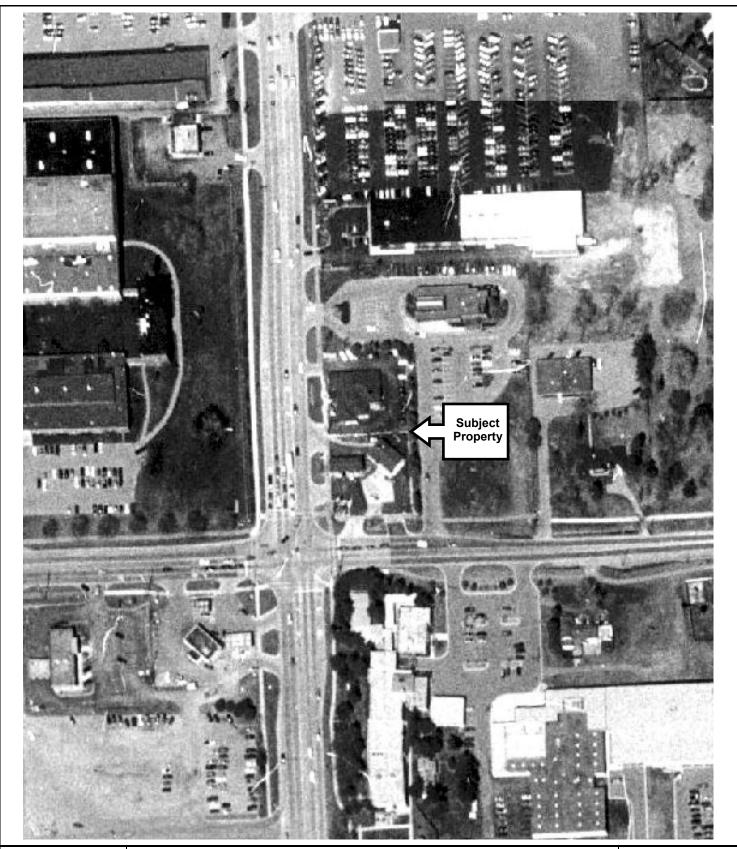

The subject property location is depicted on Figure 1, Property Vicinity Map. A diagram of the subject property and adjoining properties is included as Figure 2, Generalized Diagram of the Subject Property and Adjoining Properties. Photographs taken during the site reconnaissance are included in Appendix A.