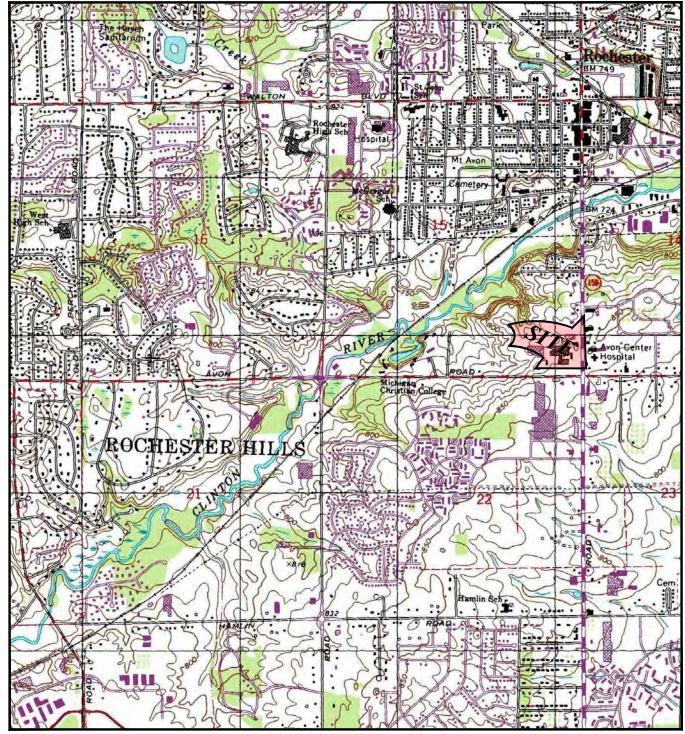

## **FIGURES**

Figure 1: Property Vicinity Map

Figure 2: Generalized Diagram of the Subject Property and Adjoining Properties

The subject property location is depicted on Figure 1, Property Vicinity Map. A diagram of the subject property and adjoining properties is included as Figure 2, Generalized Diagram of the Subject Property and Adjoining Properties. Photographs taken during the site reconnaissance are included in Appendix A.

## 3.0 PHYSICAL SETTING

|                                                                     | NG INFORMATION FOR THE SUBJECT<br>TY AND SURROUNDING AREA                                                                                                                                                                                                                                             | SOURCE                                                                                                                                    |  |
|---------------------------------------------------------------------|-------------------------------------------------------------------------------------------------------------------------------------------------------------------------------------------------------------------------------------------------------------------------------------------------------|-------------------------------------------------------------------------------------------------------------------------------------------|--|
| Topography: Refer to Figure 1 for an excerpt of the Topographic Map |                                                                                                                                                                                                                                                                                                       |                                                                                                                                           |  |
| Site Elevation                                                      | 843 feet above mean sea level (msl)                                                                                                                                                                                                                                                                   | United States Geological                                                                                                                  |  |
| Topographic Gradient                                                | Northwest                                                                                                                                                                                                                                                                                             | Survey Division (U.S.G.S.) 7.5-Minute Topographic                                                                                         |  |
| Closest Surface Water                                               | The Clinton River located approximately 835 feet northwest of the subject property at an elevation of 820 feet above msl                                                                                                                                                                              | Map of the Rochester,<br>Michigan Quadrangle, 1967<br>(photo revised in 1981)                                                             |  |
| General Soil Character descriptions                                 | ristics: Refer to Appendix B for a copy of the so                                                                                                                                                                                                                                                     | il survey map and soil type                                                                                                               |  |
| Soil Type                                                           | Urban land                                                                                                                                                                                                                                                                                            |                                                                                                                                           |  |
| Description                                                         | This soil type is typically an area covered by commercial buildings, condominiums, apartment buildings, parking lots, streets, sidewalks, driveways, railroad yards, industrial complexes, and other structures. Permeability and corrosivity are not defined. A typical soil profile is not defined. | United States Department of<br>Agriculture, Custom Soil<br>Survey of Oakland County,<br>Michigan (survey area data:<br>September 7, 2018) |  |
| Area Specific Geology                                               | /Hydrogeology Characteristics:                                                                                                                                                                                                                                                                        |                                                                                                                                           |  |
| Geology                                                             | Geology consists of sand to between 5.0 below ground surface (bgs), a mix of sand and silt to 11.0 feet bgs, underlain by clay to 14.0 feet bgs, the maximum depth explored.                                                                                                                          | Previous site investigations                                                                                                              |  |
| Hydrogeology                                                        | Perched groundwater was encountered between 3.5 and 5.5 feet bgs. Groundwater flow direction was calculated to the northwest, towards the Clinton River                                                                                                                                               | for the subject property<br>(April 1997-July 2008)                                                                                        |  |
| Oil and Gas Wells:                                                  |                                                                                                                                                                                                                                                                                                       |                                                                                                                                           |  |
| Current Oil and Gas<br>Wells on Subject<br>Property                 | None identified                                                                                                                                                                                                                                                                                       | Michigan Department of Environment, Great Lakes,                                                                                          |  |
| Historical Oil and Gas<br>Wells on Subject<br>Property              | None identified                                                                                                                                                                                                                                                                                       | and Energy (EGLE) Oil, Gas<br>and Minerals Division<br>(OGMD) Data Portal                                                                 |  |