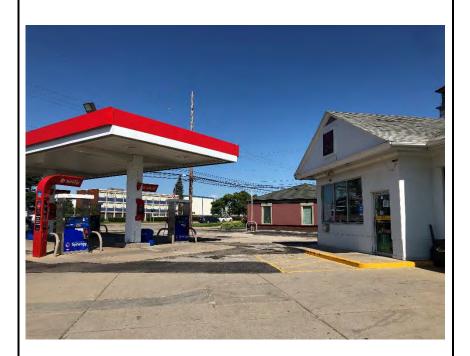

## 975 South Rochester Road

Standard and historical sources were able to document the subject property consisted of agricultural and vacant land from at least 1937 until between 1964 and 1967 when the current building was constructed in the northeastern portion. The building was utilized for gasoline service station operations from at least 1967 until 1999, when the building was renovated into the current convenience store and gasoline dispensing station. A canopy was constructed in the western portion in 1980, which was replaced with the current canopy in 1997. The property has operated as a gasoline dispensing station since 1999.

## **Subject Property: 975 South Rochester Road**

| 2014      | Amy Plus Inc.                   |
|-----------|---------------------------------|
|           | K & B Mini Mart                 |
| 2013      | Amy Plus Inc.                   |
|           | K & B Mini Mart                 |
|           | UHaul Neighborhood Dealer Shell |
| 2012-2011 | UHaul Neighborhood Dealer Shell |
| 2010      | Not Listed                      |
| 2007-2006 | First Star Petro Mart           |
| 2004-1997 | Rochester and Avon Shell        |
| 1995-1986 | Winchester Shell                |
| 1984-1983 | Plugins Rochester Shell         |
| 1981-1977 | Not Listed                      |
| 1975-1974 | Rochester Hills Texaco          |
| 1972-1971 | Ryder Truck Rental              |
|           | Rochester Hills Texaco          |
| 1969-1968 | Bellairs Texaco Service         |
| 1966-1957 | Not Listed                      |

The current UST system consists of one 8,000-gallon compartmental diesel and gasoline UST, and one 10,000-gallon gasoline USTs. The USTs are located south and west of the subject building (see Figure 2).