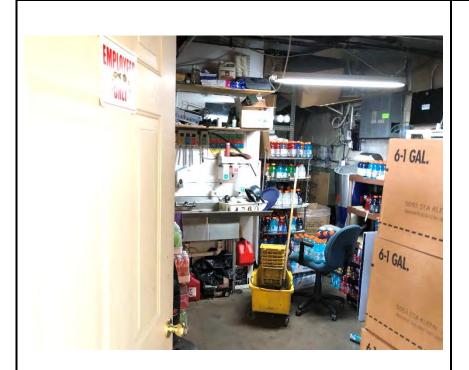

## **APPENDICES**

Appendix A: Property Photographs from Site Reconnaissance Appendix B: Correspondence and Supporting Documentation

Appendix C: Previous Site Investigations

Appendix D: Regulatory Database and File Review Correspondence

The subject property location is depicted on Figure 1, Property Vicinity Map. A diagram of the subject property and adjoining properties is included as Figure 2, Generalized Diagram of the Subject Property and Adjoining Properties. Photographs taken during the site reconnaissance are included in Appendix A.