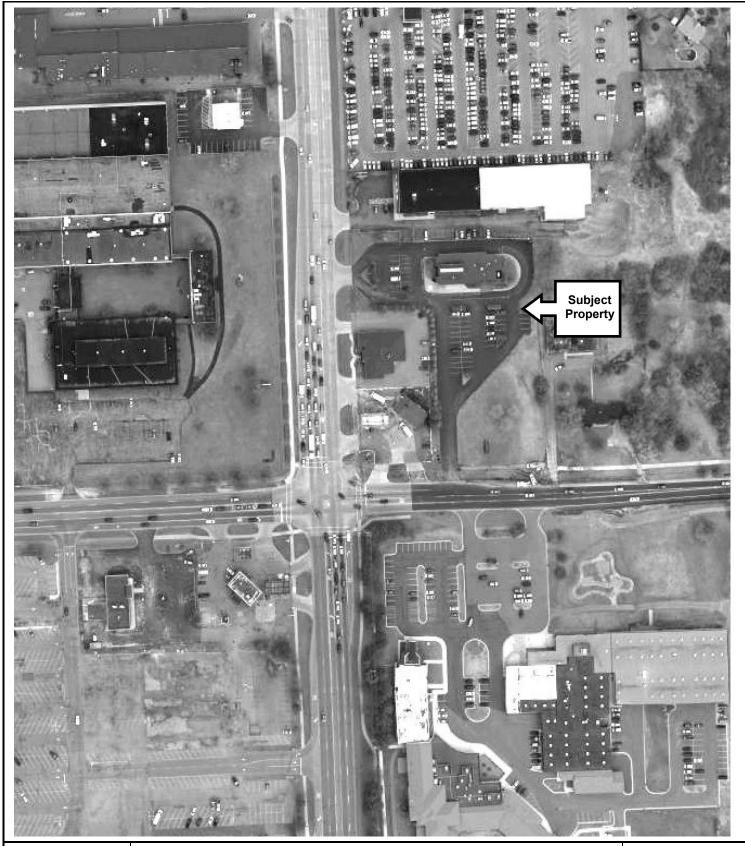

The subject property location is depicted on Figure 1, Property Vicinity Map. A diagram of the subject property and adjoining properties is included as Figure 2, Generalized Diagram of the Subject Property and Adjoining Properties. Photographs taken during the site reconnaissance are included in Appendix A.