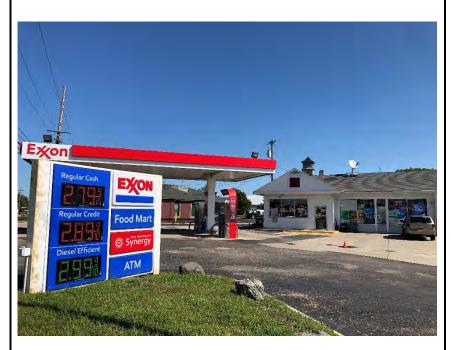

The subject property location is depicted on Figure 1, Property Vicinity Map. A diagram of the subject property and adjoining properties is included as Figure 2, Generalized Diagram of the Subject Property and Adjoining Properties. Photographs taken during the site reconnaissance are included in Appendix A.