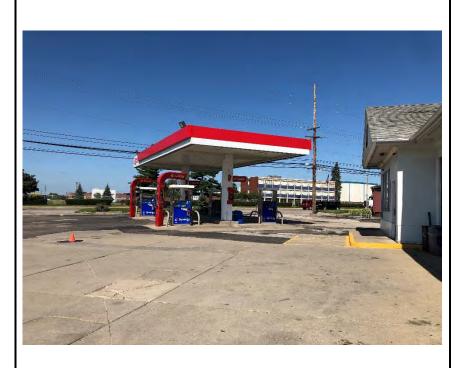

## 975 South Rochester Road

Standard and historical sources were able to document the subject property consisted of agricultural and vacant land from at least 1937 until between 1964 and 1967 when the current building was constructed in the northeastern portion. The building was utilized for gasoline service station operations from at least 1967 until 1999, when the building was renovated into the current convenience store and gasoline dispensing station. A canopy was constructed in the western portion in 1980, which was replaced with the current canopy in 1997. The property has operated as a gasoline dispensing station since 1999.

The current UST system consists of one 8,000-gallon compartmental diesel and gasoline UST, and one 10,000-gallon gasoline USTs. The USTs are located south and west of the subject building (see Figure 2).