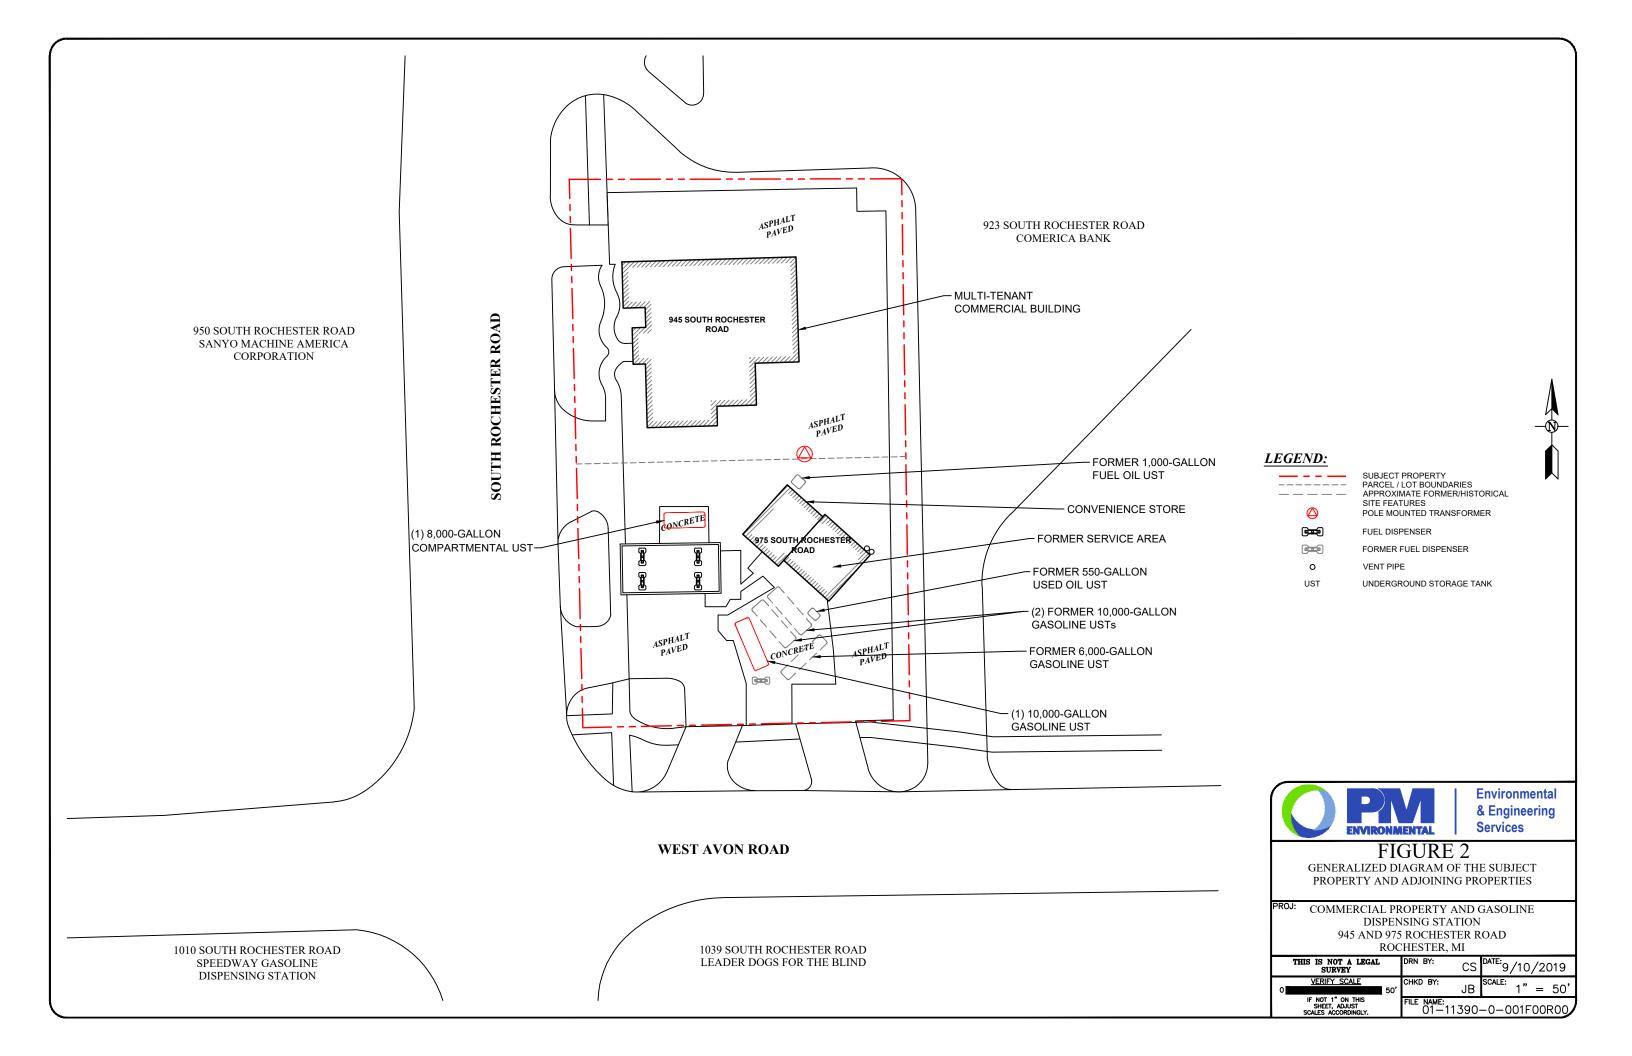

The subject property location is depicted on Figure 1, Property Vicinity Map. A diagram of the subject property and adjoining properties is included as Figure 2, Generalized Diagram of the Subject Property and Adjoining Properties. Photographs taken during the site reconnaissance are included in Appendix A.

The current UST system consists of one 8,000-gallon compartmental diesel and gasoline UST, and one 10,000-gallon gasoline USTs. The USTs are located south and west of the subject building (see Figure 2).