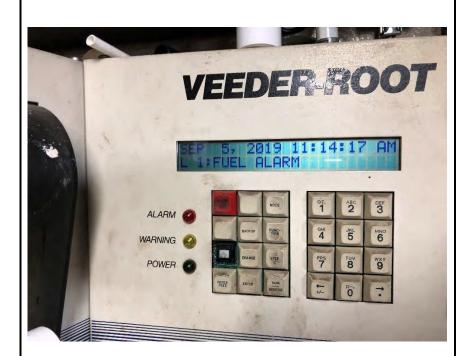

## **APPENDICES**

Appendix A: Property Photographs from Site Reconnaissance Appendix B: Correspondence and Supporting Documentation

Appendix C: Previous Site Investigations

Appendix D: Regulatory Database and File Review Correspondence

The subject property location is depicted on Figure 1, Property Vicinity Map. A diagram of the subject property and adjoining properties is included as Figure 2, Generalized Diagram of the Subject Property and Adjoining Properties. Photographs taken during the site reconnaissance are included in Appendix A.