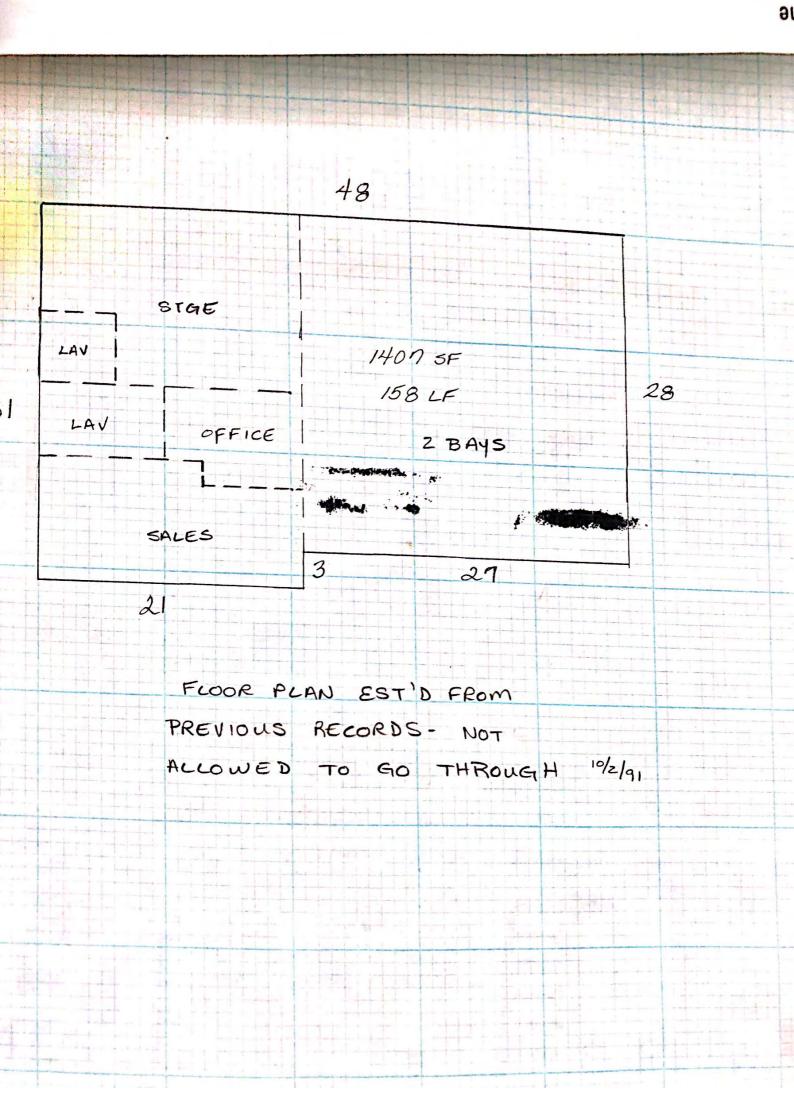

Historical assessing records document 945 South Rochester Road was historically occupied by the Rochester Veterinary Hospital, however, no specific dates were provided. A historical sketch identifies that additions to the northern portions of the commercial building at 945 South Rochester Road were constructed in 1977. An undated historical sketch for 975 South Rochester Road documents the eastern portion of the building historically contained two automotive service bays, and the western portion contained sales and office areas. No additional relevant historical information was provided in the records reviewed. Refer to Section 6.0 for additional information regarding the historical operations on the subject property. Copies of available assessment records for the subject property and the current legal description are included in Appendix B.