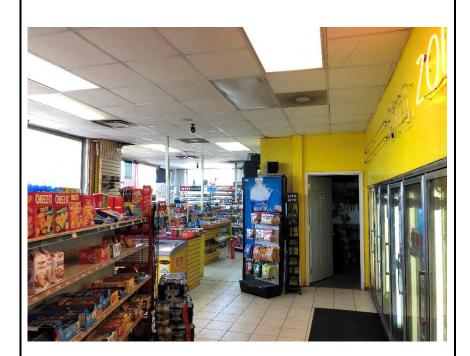

The subject property location is depicted on Figure 1, Property Vicinity Map. A diagram of the subject property and adjoining properties is included as Figure 2, Generalized Diagram of the Subject Property and Adjoining Properties. Photographs taken during the site reconnaissance are included in Appendix A.