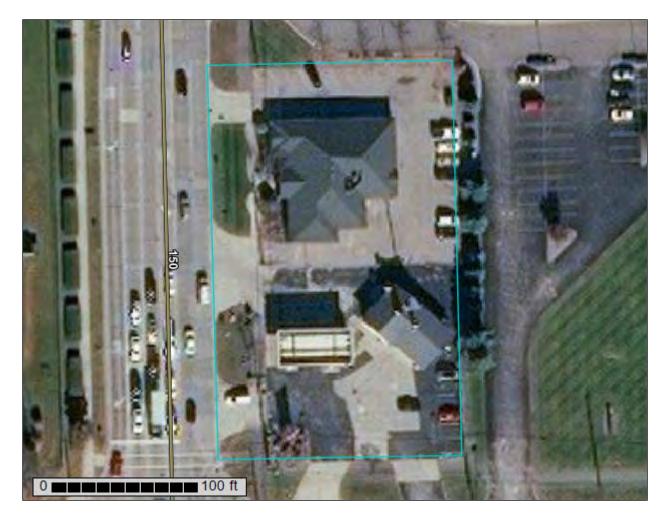

The subject property location is depicted on Figure 1, Property Vicinity Map. A diagram of the subject property and adjoining properties is included as Figure 2, Generalized Diagram of the Subject Property and Adjoining Properties. Photographs taken during the site reconnaissance are included in Appendix A.