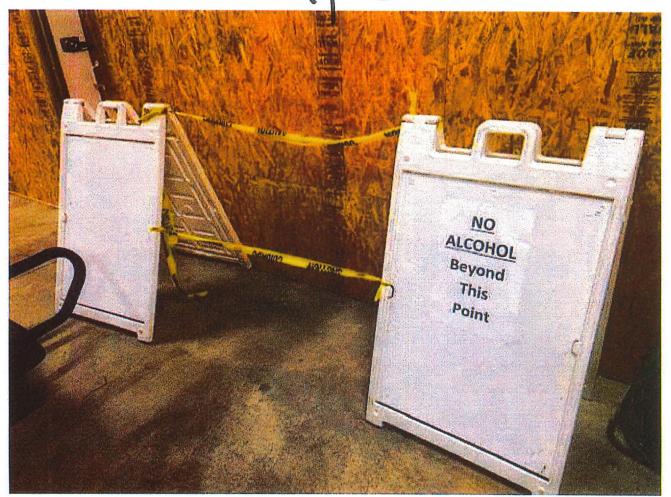

| Applicant organization name: Rochester Hill:                                                                                                                          | s Museum at Van Hoose           | n Farm      |                 |               |                  |                       |        |
|-----------------------------------------------------------------------------------------------------------------------------------------------------------------------|---------------------------------|-------------|-----------------|---------------|------------------|-----------------------|--------|
| Applicant address: 1005 Van Hoosen Road                                                                                                                               |                                 |             |                 |               |                  |                       |        |
| City: Rochester Hills                                                                                                                                                 |                                 |             | Zip Code: 48306 |               |                  |                       |        |
| Contact name: Cathy Fitzpatrick                                                                                                                                       | Phone: 248-841-2690             |             | Email:          | fitzpatrickc@ | prochesterhills  | s.org                 |        |
| Alternate contact name: Karen Johnson                                                                                                                                 | on Phone: 248-656-4673 Email:   |             |                 | johnsonk@r    | ochesterhills.o  | org                   |        |
| 1. Has the applicant organization previously                                                                                                                          | received a Special Licen        | se?         | Yes             | ONo           | Leave B          | Blank - MLCC Use Only |        |
| Michigan organizations must provide current articles of                                                                                                               | incorporation filed with Michig | an Corpo    | rations Div     | ision.        |                  |                       |        |
| Out-of-state organizations must provide: (a) current certificate of good standing from state of incorporation; Michigan issued by the Michigan Corporations Division. |                                 |             |                 |               |                  |                       |        |
| 2. Has the applicant organization been estable                                                                                                                        | ished for one (1) year or       | longer      | ? <b>(</b> Ye   | s ONo         |                  |                       |        |
| Date the applicant organization was established                                                                                                                       | l (month/day/year):             | 11          | /19/1984        |               |                  |                       |        |
| 3. Is the applicant organization a municipalit                                                                                                                        | ry?                             |             | Ye              | s ONo         |                  |                       |        |
| Part 2 - Event Information - For requests at                                                                                                                          | more than one location          | n, sub      | mit sepa        | rate forms    | for each locat   | tion.                 |        |
| Address of event location: 1005 Van Hoosen                                                                                                                            | Road                            |             | À               |               |                  |                       |        |
| City, township, or village where event will be held                                                                                                                   | : Rochester                     |             |                 | County: O     | akland           | v                     |        |
| 1. Will you submit your completed applicate it is strongly recommended that you submit the a                                                                          |                                 |             |                 |               |                  | Yes                   | O No   |
| 2. Do you have permission from the proper the date(s) listed below (see pages 2-3) at this                                                                            | •                               | n listed    | above to        | o hold your   | event(s) on      | Yes                   | O No   |
| 3. Has the local law enforcement agency w application for a Special License? (See Part 5                                                                              |                                 | over tl     | ne event        | location ap   | proved this      | Yes                   | O No   |
| 4. Is the event location within 500 feet of a clif Yes, the church or school must consent to                                                                          |                                 | 6 on P      | age 5)          |               |                  | O Yes                 | No     |
| 5. Is the event location outdoors or partially                                                                                                                        | outdoors?                       |             |                 |               |                  | Yes                   | O No   |
| If Yes, list the exact dimensions of the outdoor so with your application form.                                                                                       | ervice area                     | 80<br>/idth | feet X          | 100<br>Length | feet =           | 8,000 square          | e feet |
| Describe type and height of the barrier that                                                                                                                          |                                 |             | tdoor are       |               |                  |                       |        |
| Exterior barricades of A Frame signs with yell                                                                                                                        |                                 |             |                 |               | ion table. 5ft s | tone walls, buildi    | ngs.   |
| 6. Describe type of security that will be used and visibly intoxicated persons:                                                                                       |                                 |             |                 |               |                  | •                     |        |
| Local Oakland County Sheriff and City of Roclinsured by Cranks Catering.                                                                                              | iester police agencies n        | ave be      | en notifié      | eu. Bar tende | ers are TIPS cer | ruiled, licensed ar   | id     |