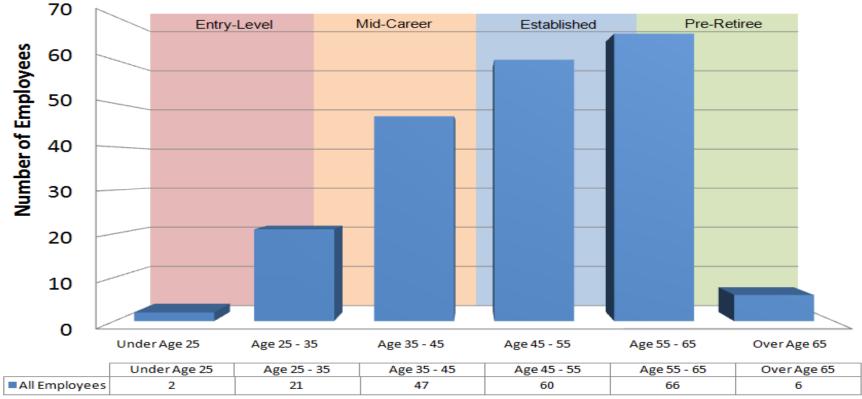

## CITY'S WORKFORCE DISTRIBUTION BY CAREER STAGE

From 2014 GBS Rochester Hills Workforce Evaluation