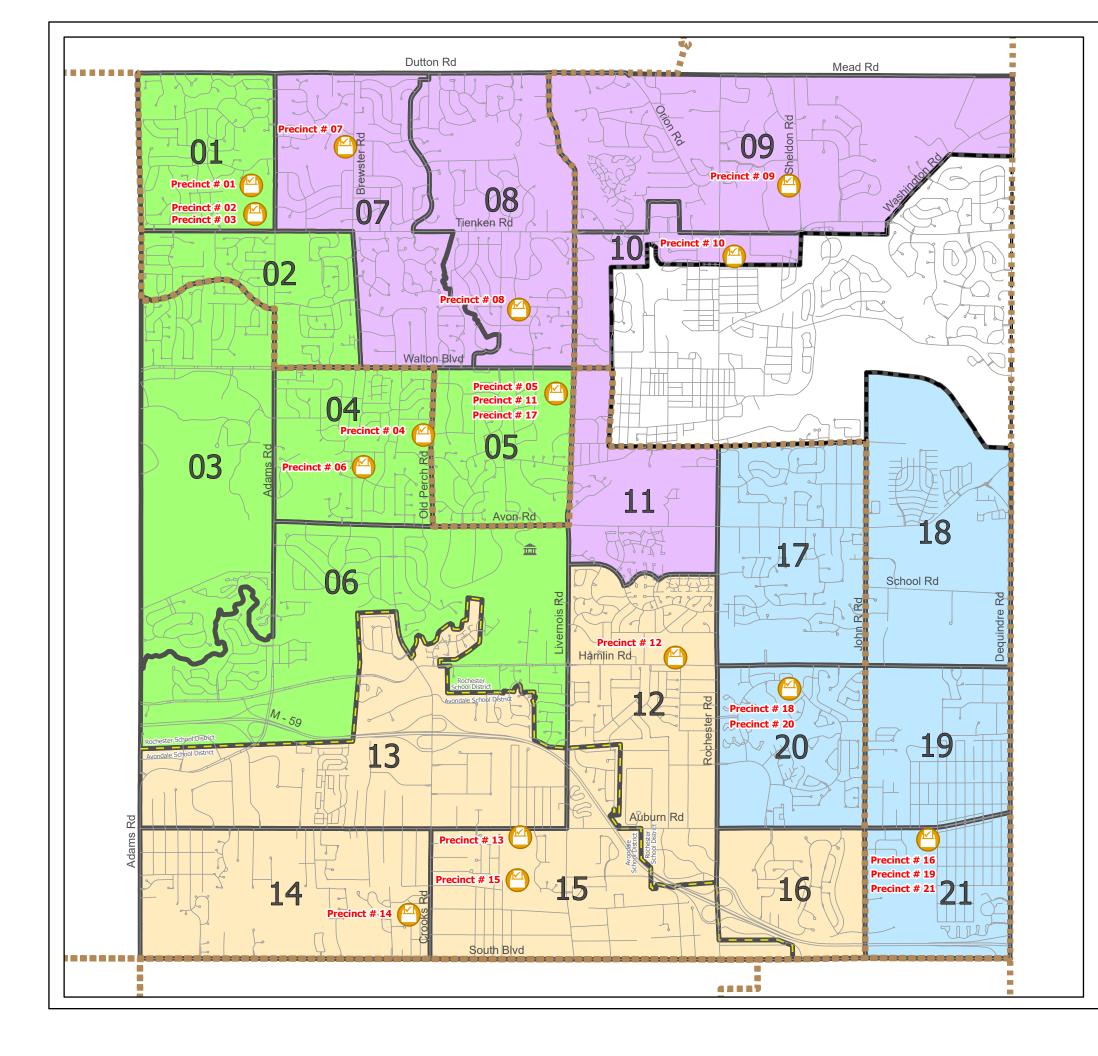

# Proposed Precinct & Polling locations

## Precinct Polling Locations

| Precinct #1  | Van Hoosen Middle School       |
|--------------|--------------------------------|
| Precinct #2  | Adams High School              |
| Precinct #3  | Adams High School              |
| Precinct #4  | West Middle School             |
| Precinct #5  | Rochester High School          |
| Precinct #6  | Meadow Brook Elementary School |
| Precinct #7  | Brewster Elementary School     |
| Precinct #8  | Long Meadow Elementary School  |
| Precinct #9  | Hart Middle School             |
| Precinct #10 | North Hill Elementary School   |
| Precinct #11 | Rochester High School          |
| Precinct #12 | Hamlin Elementary School       |
| Precinct #13 | GATE Magnet School             |
| Precinct #14 | Deerfield Elementary School    |
| Precinct #15 | Avondale Middle School         |
| Precinct #16 | Reuther Middle School          |
| Precinct #17 | Rochester High School          |
| Precinct #18 | Hampton Elementary School      |
| Precinct #19 | Reuther Middle School          |
| Precinct #20 | Hampton Elementary School      |
| Precinct #21 | Reuther Middle School          |