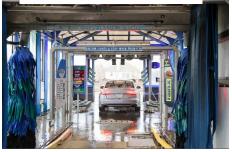

## · State-of-the-art, Fully Automated

Without the need for an outdated conveyor set-up, our In-Bay Automatic Wash can service customers at their convenience, any time of day or night. The 24 Hour, customer friendly operation of the car wash is easily accessed from the car similar to using an ATM. <a href="https://www.youtube.com/watch?v=wgX0AtxilBw">https://www.youtube.com/watch?v=wgX0AtxilBw</a>