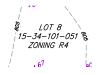

Date: Status:

LOT 8 15-34-101-051 ZONING R4

Subject:

Author: AutoCAD SHX Text

Date: Status: PROPOSED "PINE WOOD" CONDOMINIUMS (UNDER DEVELOPMENT) 15-34-101-074

**ZONING R4** 

Subject:

Author: AutoCAD SHX Text