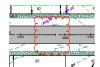

# Site plan.pdf Markup Summary

AutoCAD SHX Text (551)

Subject:

Author: AutoCAD SHX Text

Date: Status: "HAZELWOOD HILLS" CONDOMIMIUM

L.26610, P.674 ZONING R4

Subject:

Author: AutoCAD SHX Text

Date: Status:

LOT 8 15-34-101-051 ZONING R4

Subject:

Author: AutoCAD SHX Text

Date: Status: PROPOSED "PINE WOOD" CONDOMINIUMS (UNDER DEVELOPMENT) 15-34-101-074

**ZONING R4** 

Subject:

Author: AutoCAD SHX Text

Date: Status: 50' PLATTED R.O.W. LINE

Subject:

Author: AutoCAD SHX Text

Date: Status: 60' R.O.W. LINE

Subject:

Author: AutoCAD SHX Text

Date: Status: COMBINED PARCEL 8.460 ACRES

Subject: