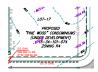

Date: Status:

LOT 8 15-34-101-051 ZONING R4

Subject:

Author: AutoCAD SHX Text

Date: Status: PROPOSED "PINE WOOD" CONDOMINIUMS (UNDER DEVELOPMENT) 15-34-101-074

**ZONING R4** 

Subject:

Author: AutoCAD SHX Text