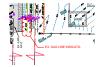

| RII<br>12<br>EA<br>O EX. U.<br>RIII 8; | Subject: Author: AutoCAD SHX Text Date: Status: | 8" SAN   |
|----------------------------------------|-------------------------------------------------|----------|
| 5 5 AN - 55                            | Subject: Author: AutoCAD SHX Text Date: Status: | 8" SAN   |
| N9.50 N84 ER                           | Subject: Author: AutoCAD SHX Text Date: Status: | 8" SAN   |
| 32 <b>J/BANK</b>                       | Subject: Author: AutoCAD SHX Text Date: Status: | T/BANK   |
| CONC.                                  | Subject: Author: AutoCAD SHX Text Date: Status: | CONC.    |
| \$ 30                                  | Subject: Author: AutoCAD SHX Text Date: Status: | S        |
| 12" W.M.<br>97,3<br>SANITARY-SA        | Subject: Author: AutoCAD SHX Text Date: Status: | 12" W.M. |
| 12" W.W. 1011<br>12" W.W. 1211         | Subject: Author: AutoCAD SHX Text Date: Status: | 12" W.M. |
| 12" WM.                                | Subject: Author: AutoCAD SHX Text Date: Status: | 24" W.M. |
| 24. W.W.                               | Subject: Author: AutoCAD SHX Text Date: Status: | 24" W.M. |

Subject: 24" W.M. **Author:** AutoCAD SHX Text Date: Status: Subject: 12" W.M. Author: AutoCAD SHX Text Date: Status: Subject: 8" W.M. Author: AutoCAD SHX Text Date: Status: Subject: 4" W.M. Author: AutoCAD SHX Text Date: Status: :K SIDE WALK Subject: 8" W.M. Author: AutoCAD SHX Text Date: Status: Subject: 8" W.M. Author: AutoCAD SHX Text Date: Status: Subject: 8" Author: AutoCAD SHX Text Date: Status: Subject: 8"WM Author: AutoCAD SHX Text Date: Status: Subject: 15" STORM SEWER Author: AutoCAD SHX Text Date: Status: Subject: 18" STORM SEWER Author: AutoCAD SHX Text Date: Status:

| - EXIST. OVERHEAD UTII - EXIST.FENCE LINE - EXIST. WATERMAIN - EXIST. SANITARY LINE - EXIST. GAS LINE                                   | Subject: Author: AutoCAD SHX Text Date: Status: | EXIST. WATERMAIN       |
|-----------------------------------------------------------------------------------------------------------------------------------------|-------------------------------------------------|------------------------|
| - EXIST. SANITARY LIN<br>- EXIST. GAS LINE<br>EXIST. HYDRANT<br>EXIST. UTILITY POLE<br>EXIST. LIGHT POLE                                | Subject: Author: AutoCAD SHX Text Date: Status: | EXIST. HYDRANT         |
| EXIST. CONC. PAVT.  EXIST. SIDEWALK  UCTION UNLESS APPROVED BY                                                                          | Subject: Author: AutoCAD SHX Text Date: Status: | EXIST. SIDEWALK        |
| - EXISI. SIORM SEWER - EXIST. OVERHEAD UTII - EXIST.FENCE LINE - EXIST. WATERMAIN - EXIST. SANITARY LINE                                | Subject: Author: AutoCAD SHX Text Date: Status: | EXIST.FENCE LINE       |
| EXIST. UTILITY POLE EXIST. LIGHT POLE EXIST. GATE WELL EXIST. ROAD CATCH B EXIST. STORM CATCH                                           | Subject: Author: AutoCAD SHX Text Date: Status: | EXIST. GATE WELL       |
| EXIST. STORM CATCH BASIN (B EXIST. STORM MAN HOLE EXIST. SANTARY MANHOLE EXIST. ROAD SIGN BOARD  EXIST. ASPH. PAVT.  EXIST. CONC. PAVT. | Subject: Author: AutoCAD SHX Text Date: Status: | EXIST. ROAD SIGN BOARD |
| - EXIST.FENCE LINE - EXIST. WATERMAIN - EXIST. SANITARY LINE EXIST. GAS LINE - EXIST. HYDRANT - EXIST. UTILITY POLE                     | Subject: Author: AutoCAD SHX Text Date: Status: | EXIST. SANITARY LINE.  |
| - EXIST. WATERMAIN - EXIST. SANITARY LIN - EXIST. GAS LINE EXIST. HYDRANT EXIST. UTILITY POLE                                           | Subject: Author: AutoCAD SHX Text Date: Status: | EXIST. GAS LINE        |
|                                                                                                                                         | Subject: Author: AutoCAD SHX Text Date: Status: | Н                      |
| 松                                                                                                                                       | Subject: Author: AutoCAD SHX Text Date: Status: | Υ                      |

Subject: D **Author:** AutoCAD SHX Text Date: Status: Subject: S Author: AutoCAD SHX Text Date: Status: Subject: W Author: AutoCAD SHX Text Date: Status: Subject: EXIST. HYDRANT EXIST. LIGHT POLE Author: AutoCAD SHX Text EXIST. UTILITY POLE EXIST. LIGHT POLE Date: EXIST. GATE WELL Status: EXIST. ROAD CATCH BA Subject: EXIST. GATE WELL EXIST. ROAD CATCH BASIN EXIST. STORM CATCH BASIN (E EXIST. STORM MAN HOLE EXIST. STORM MAN HOLE Author: AutoCAD SHX Text Date: EXIST. SANITARY MANHOLE Status: EXIST. ROAD SIGN BOARD Subject: D Author: AutoCAD SHX Text Date: Status: Subject: EXIST. ASPH. PAVT. Author: AutoCAD SHX Text EXIST. ROAD SIGN BOAF EXIST. ASPH. PAVT. Date: Status: EXIST. CONC. PAVT. Subject: 1 inch = ft.Author: AutoCAD SHX Text ( IN FEET ) 1 inch = 50 ft.Date: Status: LEGEND Subject: (IN FEET) Author: AutoCAD SHX Text ( IN FEET ) Date: 1 inch = 50 ft. Status: LUCAII Subject: