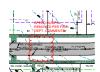

| - EXIST. OVERHEAD UTII - EXIST.FENCE LINE - EXIST. WATERMAIN - EXIST. SANITARY LINE - EXIST. GAS LINE                                   | Subject: Author: AutoCAD SHX Text Date: Status: | EXIST. WATERMAIN       |
|-----------------------------------------------------------------------------------------------------------------------------------------|-------------------------------------------------|------------------------|
| - EXIST. SANITARY LIN<br>- EXIST. GAS LINE<br>EXIST. HYDRANT<br>EXIST. UTILITY POLE<br>EXIST. LIGHT POLE                                | Subject: Author: AutoCAD SHX Text Date: Status: | EXIST. HYDRANT         |
| EXIST. CONC. PAVT.  EXIST. SIDEWALK  UCTION UNLESS APPROVED BY                                                                          | Subject: Author: AutoCAD SHX Text Date: Status: | EXIST. SIDEWALK        |
| - EXISI. SIORM SEWER - EXIST. OVERHEAD UTII - EXIST.FENCE LINE - EXIST. WATERMAIN - EXIST. SANITARY LINE                                | Subject: Author: AutoCAD SHX Text Date: Status: | EXIST.FENCE LINE       |
| EXIST. UTILITY POLE EXIST. LIGHT POLE EXIST. GATE WELL EXIST. ROAD CATCH B EXIST. STORM CATCH                                           | Subject: Author: AutoCAD SHX Text Date: Status: | EXIST. GATE WELL       |
| EXIST. STORM CATCH BASIN (B EXIST. STORM MAN HOLE EXIST. SANTARY MANHOLE EXIST. ROAD SIGN BOARD  EXIST. ASPH. PAVT.  EXIST. CONC. PAVT. | Subject: Author: AutoCAD SHX Text Date: Status: | EXIST. ROAD SIGN BOARD |
| - EXIST.FENCE LINE - EXIST. WATERMAIN - EXIST. SANITARY LINE EXIST. GAS LINE - EXIST. HYDRANT - EXIST. UTILITY POLE                     | Subject: Author: AutoCAD SHX Text Date: Status: | EXIST. SANITARY LINE.  |
| - EXIST. WATERMAIN - EXIST. SANITARY LIN - EXIST. GAS LINE EXIST. HYDRANT EXIST. UTILITY POLE                                           | Subject: Author: AutoCAD SHX Text Date: Status: | EXIST. GAS LINE        |
|                                                                                                                                         | Subject: Author: AutoCAD SHX Text Date: Status: | Н                      |
| 松                                                                                                                                       | Subject: Author: AutoCAD SHX Text Date: Status: | Υ                      |

Subject: D **Author:** AutoCAD SHX Text Date: Status: Subject: S Author: AutoCAD SHX Text Date: Status: Subject: W Author: AutoCAD SHX Text Date: Status: Subject: EXIST. HYDRANT EXIST. LIGHT POLE Author: AutoCAD SHX Text EXIST. UTILITY POLE EXIST. LIGHT POLE Date: EXIST. GATE WELL Status: EXIST. ROAD CATCH BA Subject: EXIST. GATE WELL EXIST. ROAD CATCH BASIN EXIST. STORM CATCH BASIN (E EXIST. STORM MAN HOLE EXIST. STORM MAN HOLE Author: AutoCAD SHX Text Date: EXIST. SANITARY MANHOLE Status: EXIST. ROAD SIGN BOARD Subject: D Author: AutoCAD SHX Text Date: Status: Subject: EXIST. ASPH. PAVT. Author: AutoCAD SHX Text EXIST. ROAD SIGN BOAF EXIST. ASPH. PAVT. Date: Status: EXIST. CONC. PAVT. Subject: 1 inch = ft.Author: AutoCAD SHX Text ( IN FEET ) 1 inch = 50 ft.Date: Status: LEGEND Subject: (IN FEET) Author: AutoCAD SHX Text ( IN FEET ) Date: 1 inch = 50 ft. Status: LUCAII Subject: