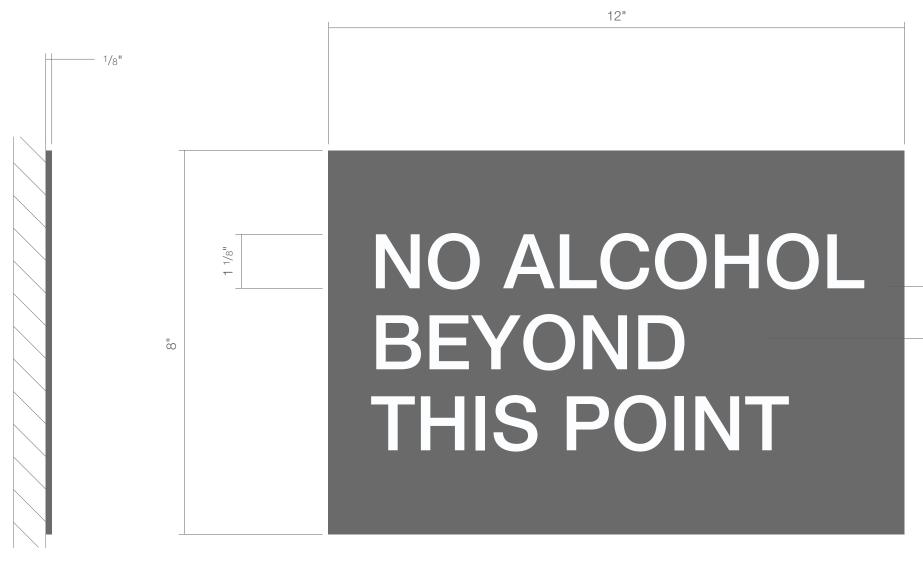

phase 1

**Side View** 

**Layout View** scale 1/2": 1"

Michelle Heikkila 651.600.5791

2.gen**18** 

**Project:** 

\*Address

<sup>1</sup>/8"(t) clear acrylic panel first surface painted Matthews 'Smoked Pearl' (MP5044).

Copy to be first surface direct-to-substrate digitally printed to match Rowmark 'Bright White' (311-204); Apply Matthews 'Clear Satin' clearcoat after printing.

Typeface: Helvetica Neue 65 Medium LT Std

Wall mounted using VHB Tape and silicone.

DESIGN STATUS: APPROVED

of Lifetime Fitness & all design, manufacturing reproduction, use & sale rights regarding the same ar expressly reserved. These drawings are submitte nder a co nfidential relationship for a specifi purpose & the recipient, by accepting this document assumes custody & agrees (a) that this document win not be copied or reproduced in whole or in part, no ts contents revealed in any manner or to any percept to meet the purpose for which it wa & (b) that any special features peculiar to this I not be incorporated in other proj