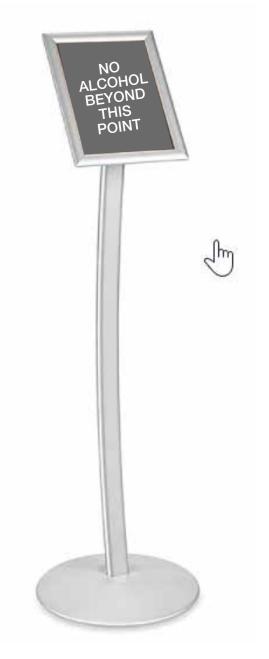

## phase 1

Pedestal Sign Holder - 8 1/2" x 11", Silver

## NO ALCOHOL BEYOND THIS POINT

Frame edges flip open for quick changes. Easily rotates from portrait to landscape position. Non-glare plastic cover protects signs and posters.

651.600.5791 MHeikkila@lt.life