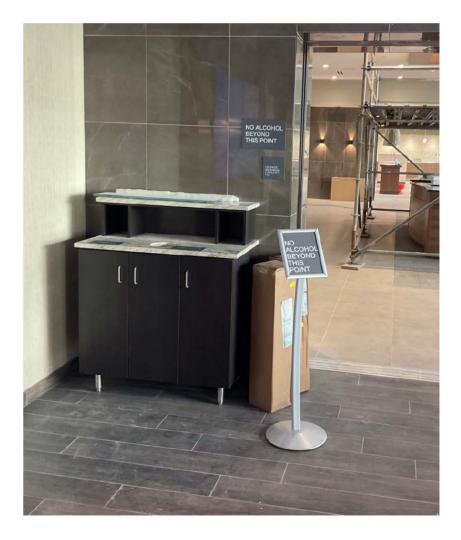

Helvetica Neue 65 Medium LT Std

Decal should be placed inside of Pedestal Frame.

DESIGN STATUS: APPROVED

These drawings involve confidential proprietary rights of Lifetime Fitness & all design, manufacturing, reproduction, use & salerights regarding the same are expressly reserved. These drawings are submitted under a confidential relationship for a specified purpose & the recipient, by accepting this document, assumes custody & agrees (a) that this document will not be copied or reproduced in whole or in part, nor its contents revealed in any manner or to any person except to meet the purpose for which it was delivered & (b) that any special features peculiar to this design will not be incorporated in other projects. porated in other proje



## SAMPLE PHOTOS (Not Submitted Location)