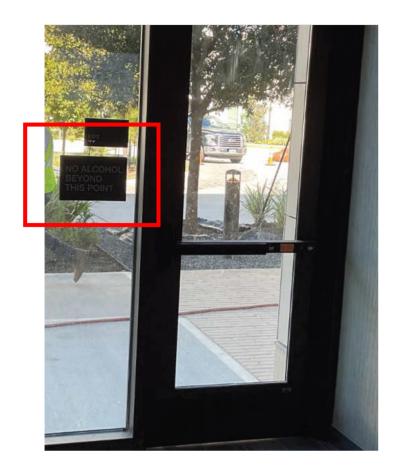

ewitching'.<br>Lustre Laminate. |

Typeface: Helvetica Neue 65 Medium LT Std

Decal should be placed inside of Pedestal Frame.

DESIGN STATUS: APPROVED

These drawings involve confidential proprietary rights of Lifetime Fitness & all design, manufacturing, reproduction, use & salerights regarding the same are expressly reserved. These drawings are submitted under a confidential relationship for a specified purpose & the recipient, by accepting this document, assumes custody & agrees (a) that this document will not be copied or reproduced in whole or in part, nor its contents revealed in any manner or to any person except to meet the purpose for which it was delivered & (b) that any special features peculiar to this design will not be incorporated in other projects. porated in other proje



## SAMPLE PHOTOS (Not Submitted Location)