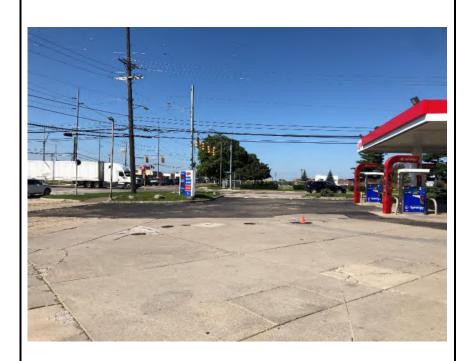

#### **Invoice**

120,896.06

120,896.06

| DATE      | INVOICE # |
|-----------|-----------|
| 4/26/2022 | 1856M     |

| BILL TO                                                                                              | SHIP TO                                                                                                                   |
|------------------------------------------------------------------------------------------------------|---------------------------------------------------------------------------------------------------------------------------|
| PM Environmental Inc.<br>4080 West Eleven Mile Rd<br>Berkley, MI 48072<br>Att'n: Kayla Snellenberger | Express 100, Inc<br>975 S Rochester Road<br>Rochester Hills, MI 48307<br>Proj # 01-12212-0-0008<br>Proj # 01-12212-1-0003 |

DUE DATE P.O. NUMBER
6/13/2022

| ITEM                        | DESCRIPTION                                                                                                                                                                                                      | QTY      | RATE      | AMOUNT                       |
|-----------------------------|------------------------------------------------------------------------------------------------------------------------------------------------------------------------------------------------------------------|----------|-----------|------------------------------|
| Contaminated soil           | Excavation, loading, transport, & disposal of non hazardous<br>Petroleum contaminated soil. A total of 1998.48 tons with soil<br>were disposed of at a Waste Management landfill @ \$34.00/<br>ton = \$67,948.32 | 1        | 67,948.32 | 67,948.32                    |
| Contaminated water disposal | Groundwater removal. Transport & disposal. A total of 7000 gallons was removed @ \$.70/ gal.                                                                                                                     | 7,000    | 0.70      | 4,900.00                     |
| Monitoring wells            | Installation of 2 inch monitoring wells. None were installed.                                                                                                                                                    |          | 250.00    | 0.00                         |
| Sand backfill               | Backfill & compaction of Class II Sand. A total of 1310.66 tons was placed & compacted @ \$18.00/ ton = \$23,591.88                                                                                              | 1        | 23,591.88 | 23,591.88                    |
| Pea Gravel<br>Backfill      | Backfill of Peastone. A total of 740.61 tons was placed @ \$26.00/ ton.                                                                                                                                          | 740.61   | 26.00     | 19,255.86                    |
| Filter Fabric               | Provide & place geotextile fabric @ \$600.00/ roll. Two rolls were used.                                                                                                                                         | 2        | 600.00    | 1,200.00                     |
| Extra                       | Had to truck in 8 semi's of peastone on 4/01/22 in lieu of by gravel trains due to no room on site for larger trucks at that time. Extra trucking charge of 8 semis @ \$125.00/ semi truck.                      | 8        | 125.00    | 1,000.00                     |
| Fence Rental                | Rental of 500 feet of six feet high cyclone fencing on stands for the excavation & backfill of over 3500 tons of contaminated soil & backfill until complete. 500 feet @ \$6.00/ foot = \$3000.00                | 500      | 6.00      | 3,000.00                     |
| -<br>  -                    | 45555.55                                                                                                                                                                                                         |          |           | 0.00<br>0.00                 |
| 1                           |                                                                                                                                                                                                                  |          |           | 0.00<br>0.00<br>0.00<br>0.00 |
|                             |                                                                                                                                                                                                                  |          |           |                              |
| Net 45 Days                 | il removal 2 hashfill ats                                                                                                                                                                                        | Subtotal |           | 120,896.06                   |
| Project # 01-122            | il removal & backfill, etc.<br>12-0-0008                                                                                                                                                                         | 0% Tax   |           | 0.00                         |