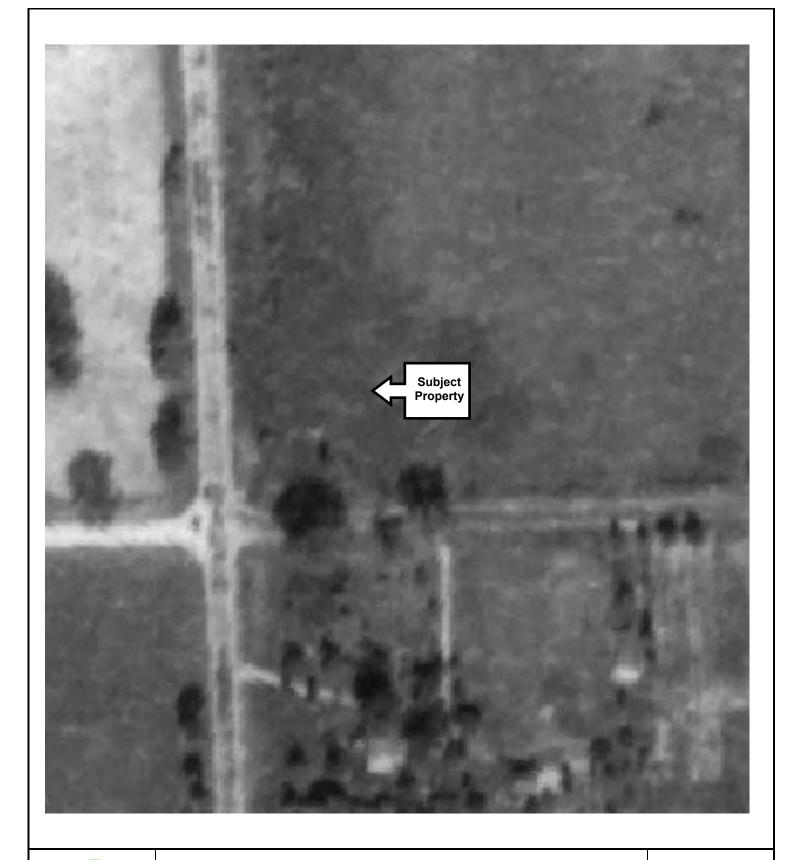

Custom Soil Resource Report

United States Department of Agriculture, Natural Resources Conservation Service. National soil survey handbook, title 430-VI. http://www.nrcs.usda.gov/wps/portal/nrcs/detail/soils/scientists/?cid=nrcs142p2\_054242

United States Department of Agriculture, Natural Resources Conservation Service. 2006. Land resource regions and major land resource areas of the United States, the Caribbean, and the Pacific Basin. U.S. Department of Agriculture Handbook 296. http://www.nrcs.usda.gov/wps/portal/nrcs/detail/national/soils/?cid=nrcs142p2\_053624

United States Department of Agriculture, Soil Conservation Service. 1961. Land capability classification. U.S. Department of Agriculture Handbook 210. http://www.nrcs.usda.gov/Internet/FSE\_DOCUMENTS/nrcs142p2\_052290.pdf







PM Project No. 01-11390-0-0001

Aerial Year: 1940







PM Project No. 01-11390-0-0001

Aerial Year: 1957

**Source: Wayne State University** 







PM Project No. 01-11390-0-0001

Aerial Year: 1967

**Source: Wayne State University** 







PM Project No. 01-11390-0-0001

Aerial Year: 1980







PM Project No. 01-11390-0-0001

Aerial Year: 1997







PM Project No. 01-11390-0-0001

Aerial Year: 2006







PM Project No. 01-11390-0-0001

Aerial Year: 2017







#### **945 S ROCHESTER RD** ROCHESTER HILLS, MI 48307-2762 (Property Address)

Parcel Number: 70-15-14-351-011



Item 1 of 1

1 Image / 0 Sketches

#### Property Owner: ALL-INVEST INC

#### **Summary Information**

- > Commercial/Industrial Building Summary
  - Yr Built: N/A - # of Buildings: 1
  - Total Sq.Ft.: 5,409
-