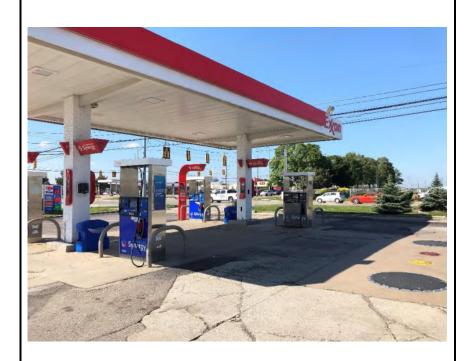

#### **Invoice**

120,896.06

120,896.06

| DATE      | INVOICE # |
|-----------|-----------|
| 4/26/2022 | 1856M     |

| BILL TO                                                                                              | SHIP TO                                                                                                                   |
|------------------------------------------------------------------------------------------------------|---------------------------------------------------------------------------------------------------------------------------|
| PM Environmental Inc.<br>4080 West Eleven Mile Rd<br>Berkley, MI 48072<br>Att'n: Kayla Snellenberger | Express 100, Inc<br>975 S Rochester Road<br>Rochester Hills, MI 48307<br>Proj # 01-12212-0-0008<br>Proj # 01-12212-1-0003 |

DUE DATE P.O. NUMBER
6/13/2022

| ITEM                        | DESCRIPTION                                                                                                                                                                                                      | QTY      | RATE      | AMOUNT                       |
|-----------------------------|------------------------------------------------------------------------------------------------------------------------------------------------------------------------------------------------------------------|----------|-----------|------------------------------|
| Contaminated soil           | Excavation, loading, transport, & disposal of non hazardous<br>Petroleum contaminated soil. A total of 1998.48 tons with soil<br>were disposed of at a Waste Management landfill @ \$34.00/<br>ton = \$67,948.32 | 1        | 67,948.32 | 67,948.32                    |
| Contaminated water disposal | Groundwater removal. Transport & disposal. A total of 7000 gallons was removed @ \$.70/ gal.                                                                                                                     | 7,000    | 0.70      | 4,900.00                     |
| Monitoring wells            | Installation of 2 inch monitoring wells. None were installed.                                                                                                                                                    |          | 250.00    | 0.00                         |
| Sand backfill               | Backfill & compaction of Class II Sand. A total of 1310.66 tons was placed & compacted @ \$18.00/ ton = \$23,591.88                                                                                              | 1        | 23,591.88 | 23,591.88                    |
| Pea Gravel<br>Backfill      | Backfill of Peastone. A total of 740.61 tons was placed @ \$26.00/ ton.                                                                                                                                          | 740.61   | 26.00     | 19,255.86                    |
| Filter Fabric               | Provide & place geotextile fabric @ \$600.00/ roll. Two rolls were used.                                                                                                                                         | 2        | 600.00    | 1,200.00                     |
| Extra                       | Had to truck in 8 semi's of peastone on 4/01/22 in lieu of by gravel trains due to no room on site for larger trucks at that time. Extra trucking charge of 8 semis @ \$125.00/ semi truck.                      | 8        | 125.00    | 1,000.00                     |
| Fence Rental                | Rental of 500 feet of six feet high cyclone fencing on stands for the excavation & backfill of over 3500 tons of contaminated soil & backfill until complete. 500 feet @ \$6.00/ foot = \$3000.00                | 500      | 6.00      | 3,000.00                     |
| -<br>  -                    | 45555.55                                                                                                                                                                                                         |          |           | 0.00<br>0.00                 |
| 1                           |                                                                                                                                                                                                                  |          |           | 0.00<br>0.00<br>0.00<br>0.00 |
|                             |                                                                                                                                                                                                                  |          |           |                              |
| Net 45 Days                 | il removal 2 hashfill ats                                                                                                                                                                                        | Subtotal |           | 120,896.06                   |
| Project # 01-122            | il removal & backfill, etc.<br>12-0-0008                                                                                                                                                                         | 0% Tax   |           | 0.00                         |