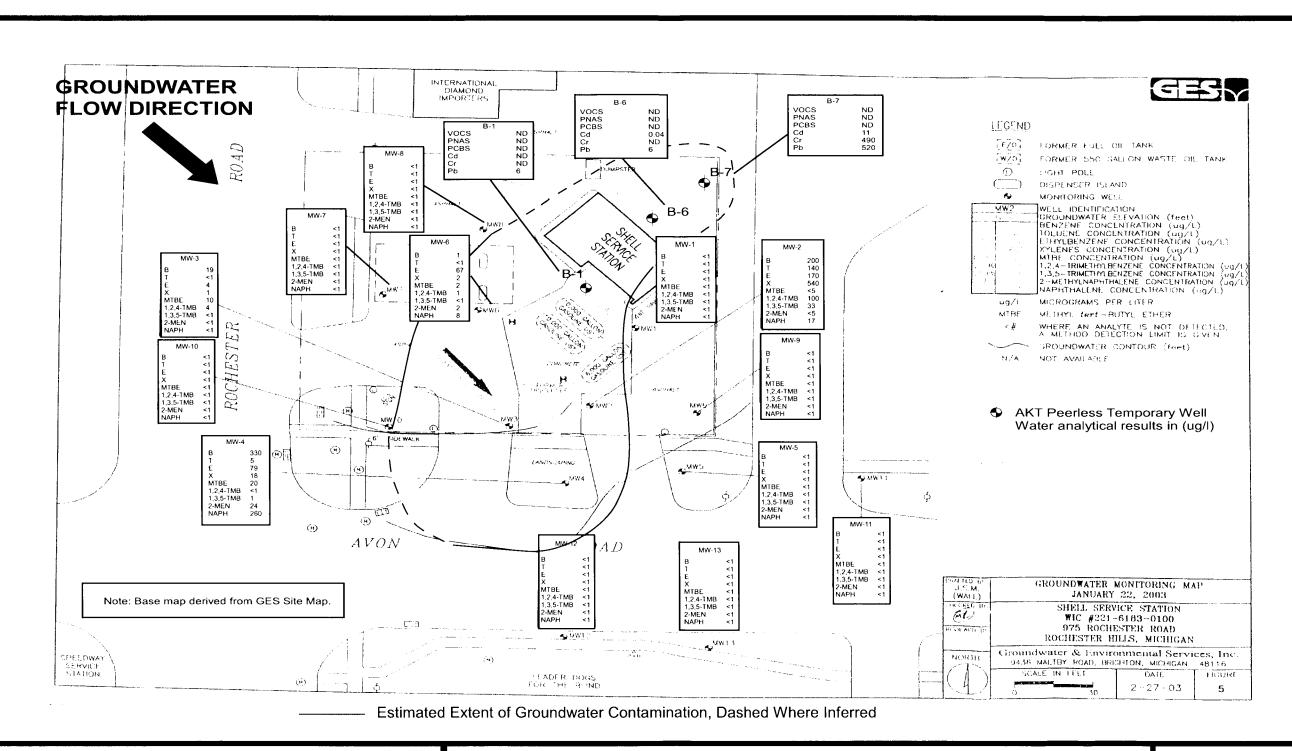

E DISPENSING STATION 975 ROCHESTER ROAD ROCHESTER, MI

| THIS IS NOT A LEGAL<br>SURVEY                             | DRN BY:        | CS    | DATE:<br>9/10 | /2019  |
|-----------------------------------------------------------|----------------|-------|---------------|--------|
| VERIFY SCALE 0 2,00                                       | CHKD BY:       | JB    | SCALE: " =    | 2,000' |
| IF NOT 1" ON THIS<br>SHEET, ADJUST<br>SCALES ACCORDINGLY. | FILE NAME: 01— | 11390 | -0-002F       | 00R00  |







22725 Orchard Lake Road, Farmington, MI 48336 phone: (248) 615-1333 fax: (248) 615-1334

### APPROXIMATE EXTENT OF SOIL CONTAMINATION

Rochester and Avon Shell Station 975 South Rochester Road

Rochester Hills, Michigan PROJECT NUMBER: 4500F-2-20

DRAWN BY: MEV

DATE: 3/23/2005

FIGURE 4





22725 Orchard Lake Road, Farmington, MI 48336 phone: (248) 615-1333 fax: (248) 615-1334

### APPROXIMATE EXTENT OF GROUNDWATER CONTAMINATION Rochester and Avon Shell Station

975 South Rochester Road

Rochester Hills, Michigan PROJECT NUMBER: 4500F-2-20

DRAWN BY: MEV

DATE: 3/23/2005

FIGURE 5

## **Tables**



# TABLE 1 SUMMARY OF AKT'S MARCH 2005 SOIL ANALYTICAL RESULTS VOCS, PNAS, PCBS, AND METALS 975 SOUTH ROCHESTER ROAD, ROCHESTER HILLS, MICHIGAN PM PROJECT #01-11390-0-0002

| Volatile Organic Compounds (VOCs),<br>Polynuclear Aromatic Compounds (PNAs),<br>Polychlorinated Biphenyls (PCBs), and Metals<br>(μg/Kg) |                           |                            | Benzene       | Toluene     | Ethylbenzene | Xylenes   | Methyl-tert-butyl ether<br>(MTBE) | n-Propylbenzene | Is