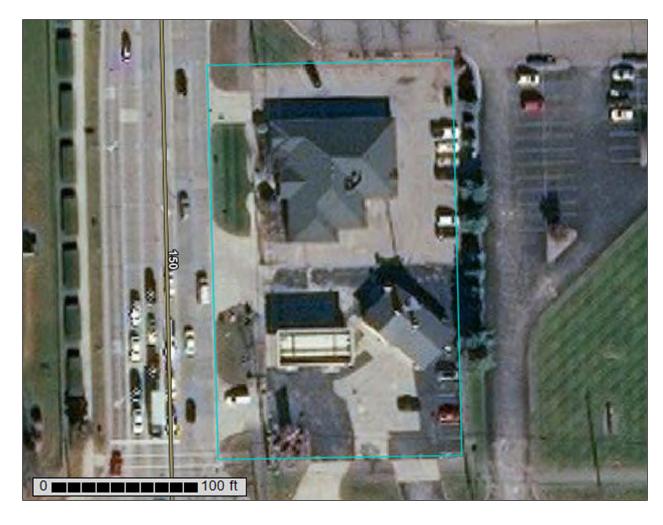

|
| Signature of the User:                          | Du mand                                                                                                                                       |
| Date Questionnaire was completed on:            | 8/13/19                                                                                                                                       |





**NRCS** 

Natural Resources Conservation Service A product of the National Cooperative Soil Survey, a joint effort of the United States Department of Agriculture and other Federal agencies, State agencies including the Agricultural Experiment Stations, and local participants

# Custom Soil Resource Report for Oakland County, Michigan



# **Preface**

Soil surveys contain information that affects land use planning in survey areas. They highlight soil limitations that affect various land uses and provide information about the properties of the soils in the survey areas. Soil surveys are designed for many different users, including farmers, ranchers, foresters, agronomists, urban planners, community officials, engineers, developers, builders, and home buyers. Also, conservationists, teachers, students, and specialists in recreation, waste disposal, and pollution control can use the surveys to help them understand, protect, or enhance the environment.

Various land use regulations of Federal, State, and local governments may impose special restrictions on land use or land treatment. Soil surveys identify soil properties th