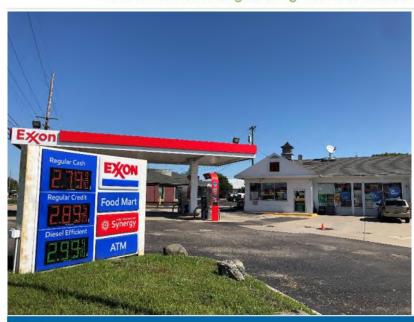

#### **Invoice**

120,896.06

120,896.06

| DATE      | INVOICE # |
|-----------|-----------|
| 4/26/2022 | 1856M     |

| BILL TO                                                                                              | SHIP TO                                                                                                                   |
|------------------------------------------------------------------------------------------------------|---------------------------------------------------------------------------------------------------------------------------|
| PM Environmental Inc.<br>4080 West Eleven Mile Rd<br>Berkley, MI 48072<br>Att'n: Kayla Snellenberger | Express 100, Inc<br>975 S Rochester Road<br>Rochester Hills, MI 48307<br>Proj # 01-12212-0-0008<br>Proj # 01-12212-1-0003 |