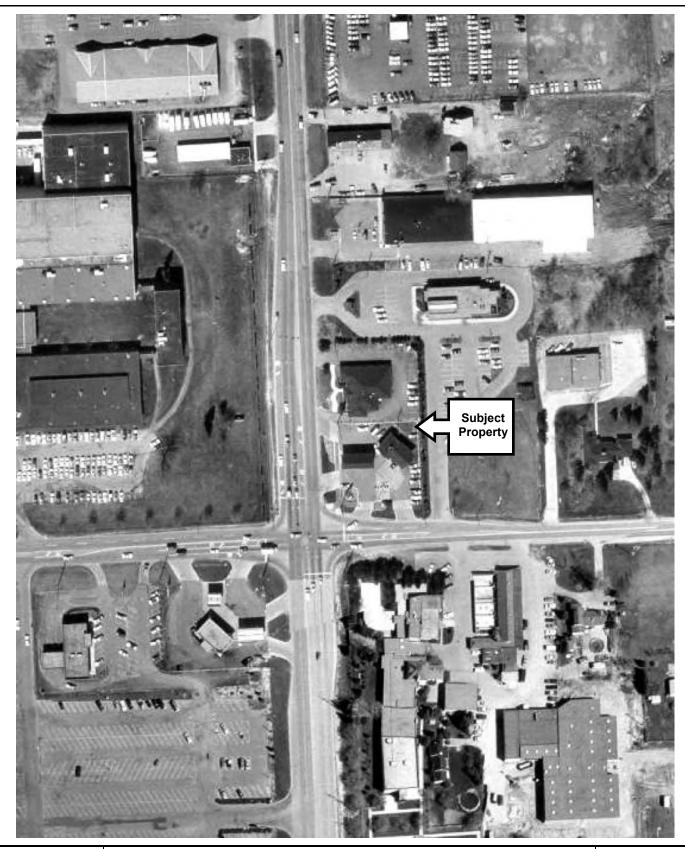

nited States Department of Agriculture, Natural Resources Conservation Service. 2006. Land resource regions and major land resource areas of the United States, the Caribbean, and the Pacific Basin. U.S. Department of Agriculture Handbook 296. http://www.nrcs.usda.gov/wps/portal/nrcs/detail/national/soils/?cid=nrcs142p2\_053624

United States Department of Agriculture, Soil Conservation Service. 1961. Land capability classification. U.S. Department of Agriculture Handbook 210. http://www.nrcs.usda.gov/Internet/FSE\_DOCUMENTS/nrcs142p2\_052290.pdf







PM Project No. 01-11390-0-0001

Aerial Year: 1940







PM Project No. 01-11390-0-0001

Aerial Year: 1957

**Source: Wayne State University** 







PM Project No. 01-11390-0-0001

Aerial Year: 1967

**Source: Wayne State University** 







PM Project No. 01-11390-0-0001

Aerial Year: 1980







PM Project No. 01-11390-0-0001

Aerial Year: 1997







PM Project No. 01-11390-0-0001

Aerial Year: 2006







PM Project No. 01-11390-0-0001

Aerial Year: 2017







#### **945 S ROCHESTER RD** ROCHESTER HILLS, MI 48307-2762 (Property Address)

Parcel Number: 70-15-14-351-011



Item 1 of 1

1 Image / 0 Sketches

#### Property Owner: ALL-INVEST INC

#### **Summary Information**

- > Commercial/Industrial Building Summary
  - Yr Built: N/A - # of Buildings: 1
  - Total Sq.Ft.: 5,409
- > Property Tax information found
- > 8 Invoices Found, Amount Due: 52.50
- > Assessed Value: \$253,080 | Taxable Value: \$226,270
- > 10 Building Department records found

#### **Important Message**

The City of Rochester Hills does not guarante