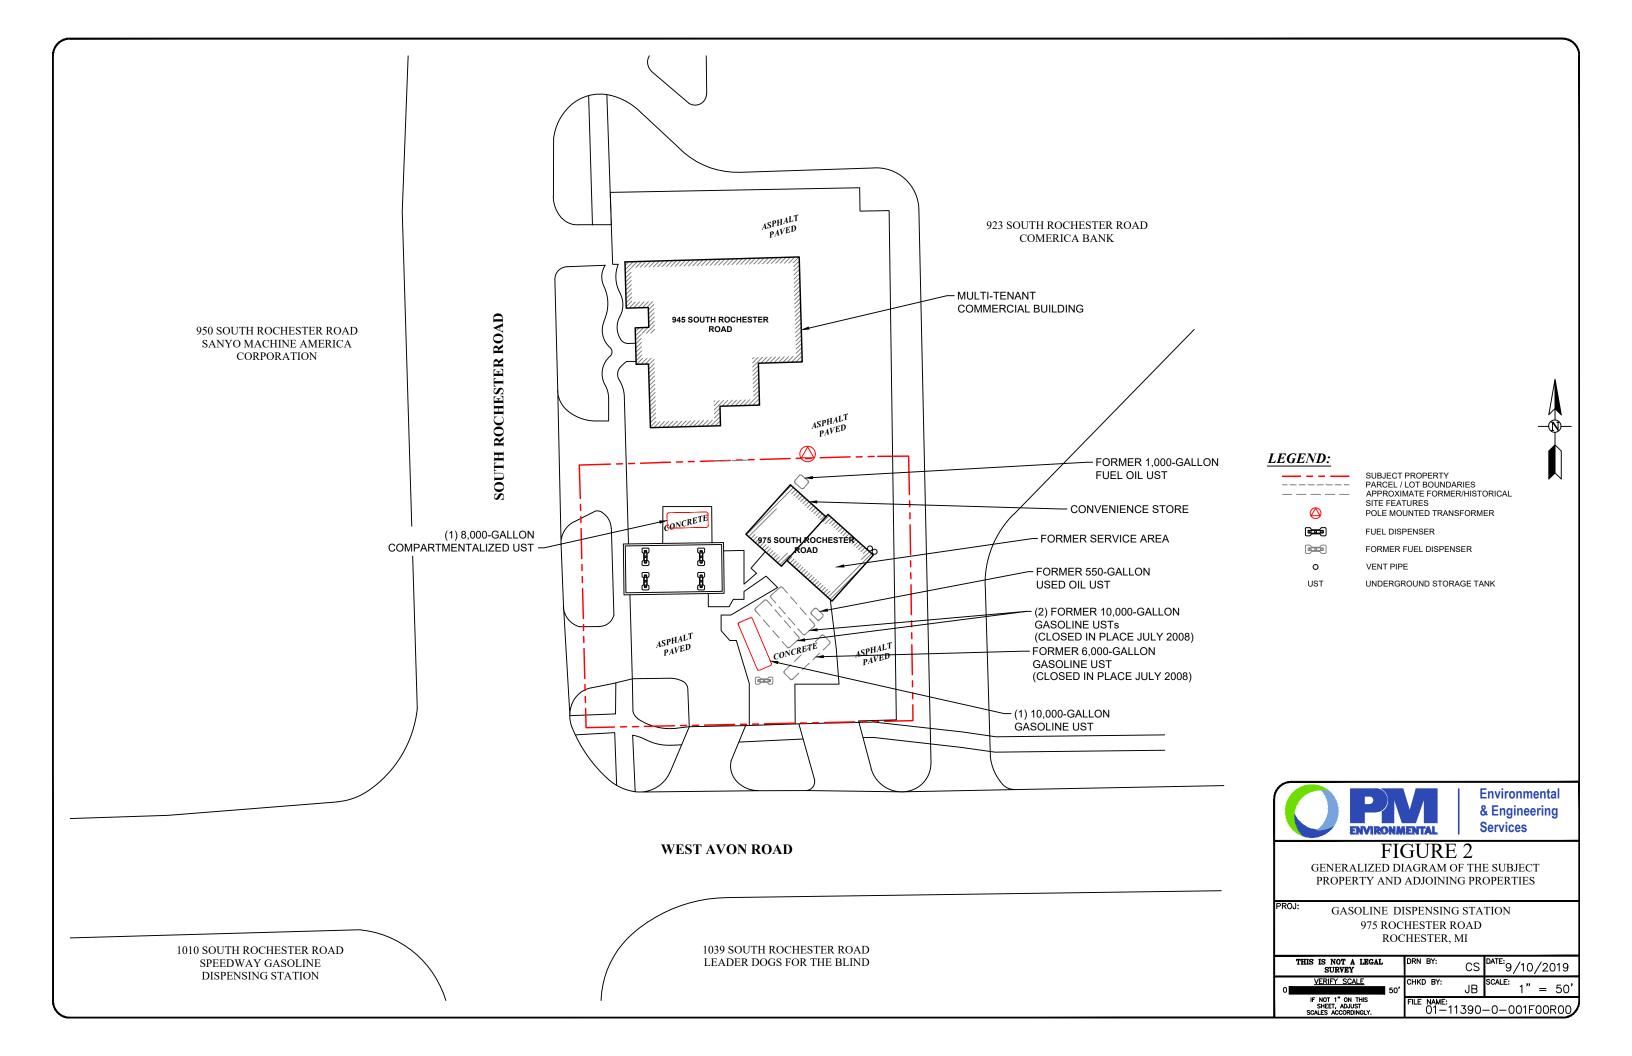

Tank System Assessment and Closure Report, July 17, 2008; and
- Phase I ESA, September 10, 2019, PM.

## **Figures**







### **OAKLAND COUNTY**

FIGURE 1

PROPERTY VICINITY MAP

UNITED STATES GEOLOGICAL SURVEY, 7.5 MINUTE SERIES ROCHESTER, MI QUADRANGLE, 1967. PHOTO REVISED 1981.





GASOLINE DISPENSING STATION 975 ROCHESTER ROAD ROCHESTER, MI

| THIS IS NOT A LEGAL<br>SURVEY                             | DRN BY:        | CS    | DATE:<br>9/10 | /2019  |
|-----------------------------------------------------------|----------------|-------|---------------|--------|
| VERIFY SCALE 0 2,00                                       | CHKD BY:       | JB    | SCALE: " =    | 2,000' |
| IF NOT 1" ON THIS<br>SHEET, ADJUST<br>SCALES ACCORDINGLY. | FILE NAME: 01— | 11390 | -0-002F       | 00R00  |







22725 Orchard Lake Road, Farmington, MI 48336 phone: (248) 615-1333 fax: (248) 615-1334

### APPROXIMATE EXTENT OF SOIL CONTAMINATION

Rochester and Avon Shell Station 975 South Rochester Road

Rochester Hills, Michigan PROJECT NUMBER: 4500F-2-20

DRAWN BY: MEV

DATE: 3/23/2005

FIGURE 4





22725 Orchard Lake Road, Farmington, MI 48336 phone: (248) 615-1333 fax: (248) 615-1334

### APPROXIMATE EXTENT OF GROUNDWATER CONTAMINATION Rochester and Avon Shell Station

975 South Rochester Road

Rochester Hills, Michigan PROJECT NUMBER: 4500F-2-20

DRAWN BY: MEV

DATE: 3/23/2005

FIGURE 5

## **Tables**



# TABLE 1 SUMMARY OF AKT'S MARCH 2005 SOIL ANALYTICAL RESULTS VOCS, PNAS, PCBS, AND METALS 975 SOUTH ROCHESTER ROAD, ROCHESTER HILLS, MICHIGAN PM PROJECT #01-11390-0-0002

| Volatile Org