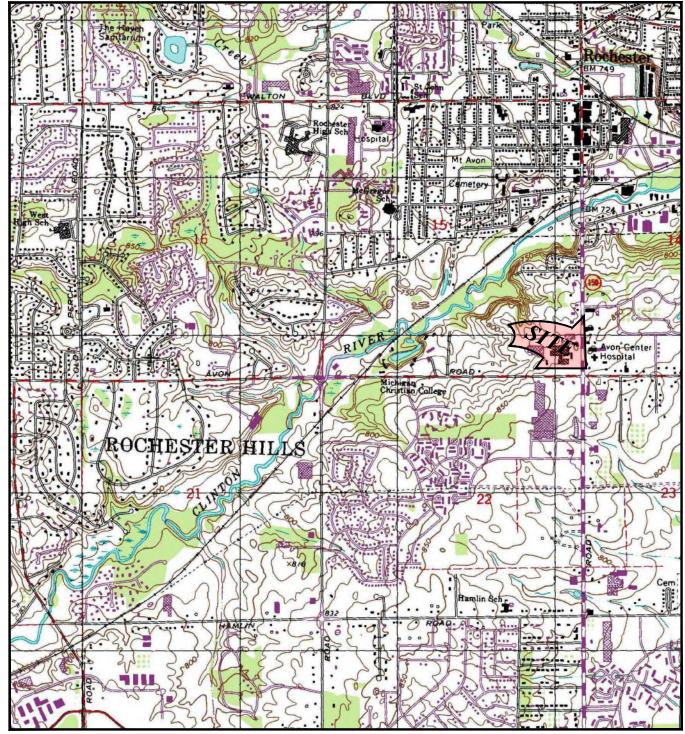

-1997         | ETM                                              |
| Groundwater Monitoring Report                                       | 1-22-2003         | Groundwater & Environmental Services, Inc. (GES) |
| Closure Report                                                      | 8-27-2004         | GES                                              |
| Phase I ESA                                                         | 2-22-2005         | AKT Peerless Environmental Services (AKT)        |
| Subsurface Investigation Report                                     | 3-31-2005         | AKT                                              |
| Underground Storage Tank<br>System Assessment and Closure<br>Report | 7-17-2008         | Midwest Environmental Consulting Group (MECG)    |

# **Figures**







# **OAKLAND COUNTY**

FIGURE 1

PROPERTY VICINITY MAP

UNITED STATES GEOLOGICAL SURVEY, 7.5 MINUTE SERIES ROCHESTER, MI QUADRANGLE, 1967. PHOTO REVISED 1981.





PROJ: COMMERCIAL PROPERTY AND GASOLINE DISPENSING STATION 945 AND 975 ROCHESTER ROAD ROCHESTER, MI

| THIS IS NOT A LEGAL<br>SURVEY                             | DRN BY:            | CS    | DATE: 9/10/2019 |
|-----------------------------------------------------------|--------------------|-------|-----------------|
| 2,000'                                                    | CHKD BY:           | JB    | 1" = 2,000'     |
| IF NOT 1" ON THIS<br>SHEET, ADJUST<br>SCALES ACCORDINGLY. | FILE NAME:<br>01-1 | 1390- | -0-001F00R00    |



# Appendix A







# Photograph 1



Overall view of the 975 South Rochester Road.

# Photogr