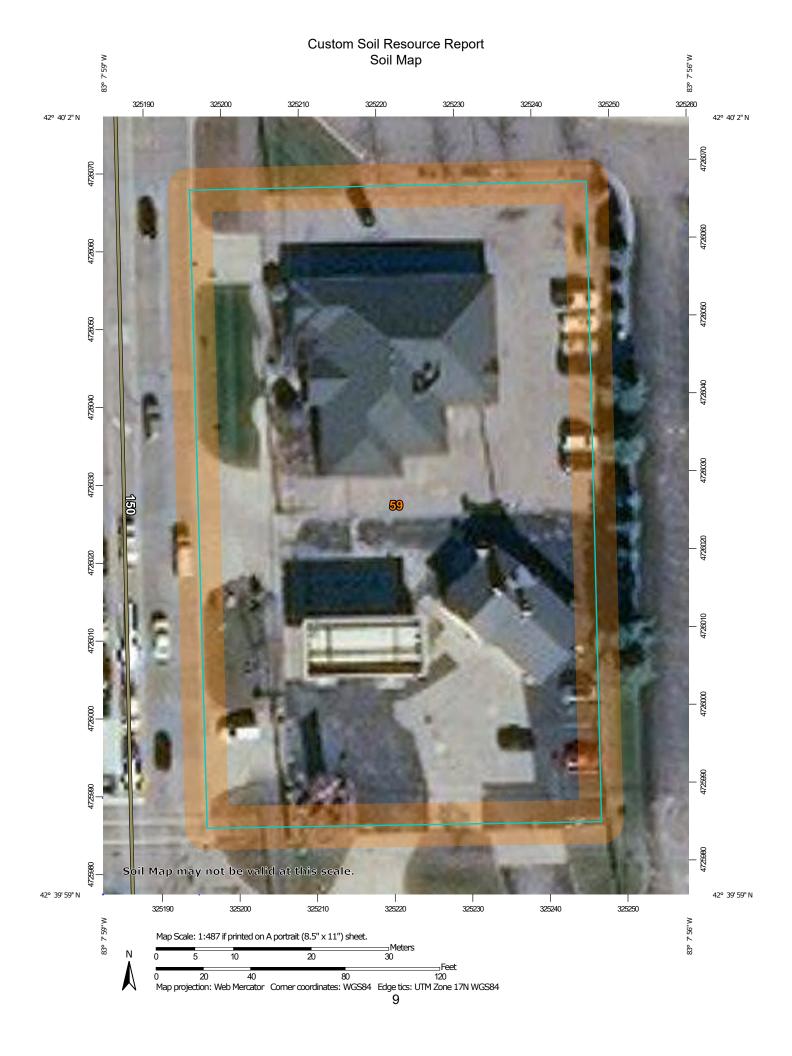

but they cannot predict that a high water table will always be at a specific level in the soil on a specific date.

After soil scientists located and identified the significant natural bodies of soil in the survey area, they drew the boundaries of these bodies on aerial photographs and

#### Custom Soil Resource Report

identified each as a specific map unit. Aerial photographs show trees, buildings, fields, roads, and rivers, all of which help in locating boundaries accurately.

# Soil Map

The soil map section includes the soil map for the defined area of interest, a list of soil map units on the map and extent of each map unit, and cartographic symbols displayed on the map. Also presented are various metadata about data used to produce the map, and a description of each soil map unit.



#### MAP LEGEND

#### Area of Interest (AOI)

Area of Interest (AOI)

#### Soils

Soil Map Unit Polygons

Soil Map Unit Lines

Soil Map Unit Points

#### **Special Point Features**

(o)

Blowout

Borrow Pit

Clay Spot

**Closed Depression** 

Gravel Pit

**Gravelly Spot** 

Landfill Lava Flow

Marsh or swamp

Mine or Quarry

Miscellaneous Water Perennial Water

Rock Outcrop

Saline Spot

Sandy Spot

Severely Eroded Spot

Sinkhole

Sodic Spot

Slide or Slip

Spoil Area



Stony Spot



Very Stony Spot



Wet Spot Other



Special Line Features

#### Water Features

Streams and Canals

#### Transportation

---

Rails

Interstate Highways

**US Routes** 

Major Roads Local Roads

00

#### Background

Aerial Photography

#### MAP INFORMATION

The soil surveys that comprise your AOI were mapp