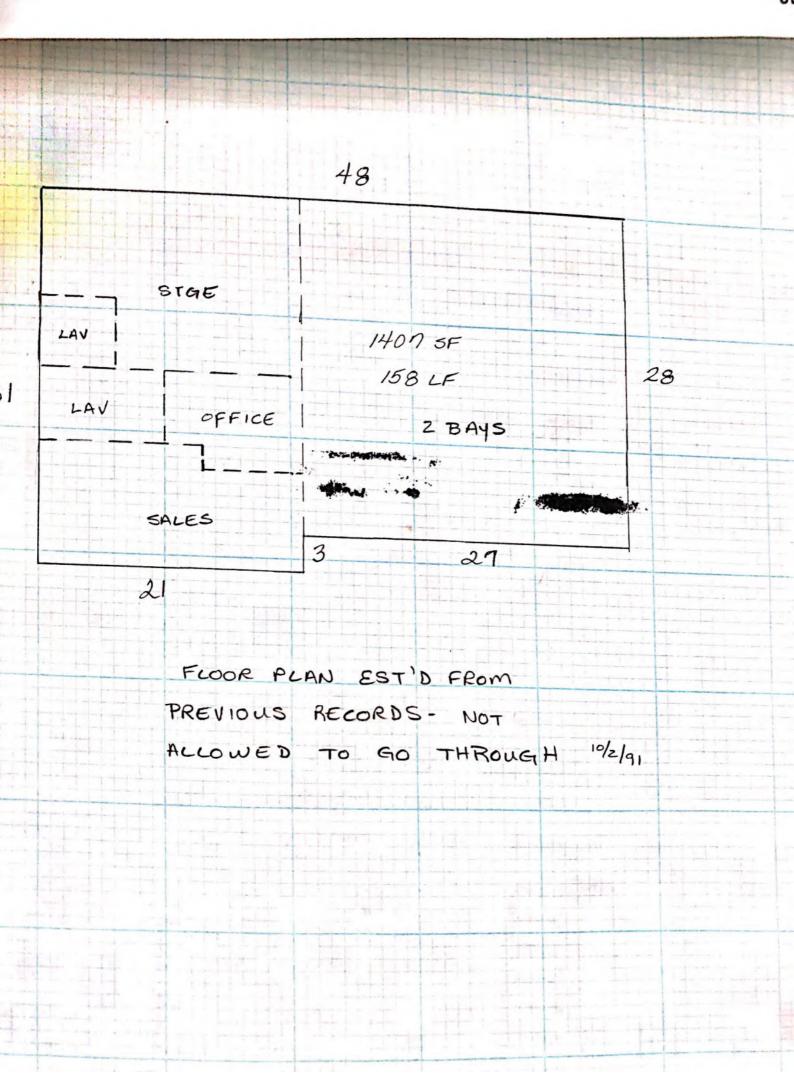

| Not Available             |
| Percent Complete      | 100%                  | Heat                    | Package Heating & Cooling |
| Physical Percent Good | 74%                   | Functional Percent Good | 100%                      |
| Economic Percent Good | 100%                  | Effective Age           | 20 yrs                    |

<sup>\*\*</sup>Disclaimer: BS&A Software provides BS&A Online as a way for municipalities to display information online and is not responsible for the content or accuracy of the data herein. This data is provided for reference only and WITHOUT WARRANTY of any kind, expressed or inferred. Please contact your local municipality if you believe there are errors in the data.

Copyright © 2019 BS&A Software, Inc.

15-14-351-011 HERITAGE GROUP













### LICENSING AND REGULATORY AFFAIRS BUREAU OF FIRE SERVICES STORAGE TANK DIVISION

### **FACILITY INSPECTION REPORT**

Owner Name & Address:

Location of Tanks

Safeway Acquisitions Group LLC 8700 Brandt Dearborn, MI 48126 Express 100 Inc 975 S Rochester Rd Rochester, MI 48037 County - Oakland Facility ID - 00009055

ATTENTION: Steve Saad

A Reinspection was conducted on September 20, 2016, for the above-referenced facility for compliance with Part 211, Underground Storage Tank Regulations, of the Natural Resources and Environmental Protection Act, 1994 PA 451, as amended (Act 451); the Michigan Underground Storage Tank Rules (MUSTR), 2008 AACS R 29.2101 et seq.; and the applicable sections of the rules for the Storage and Handling of Flammable and Combustible Liquids, 2014 AACS R 2