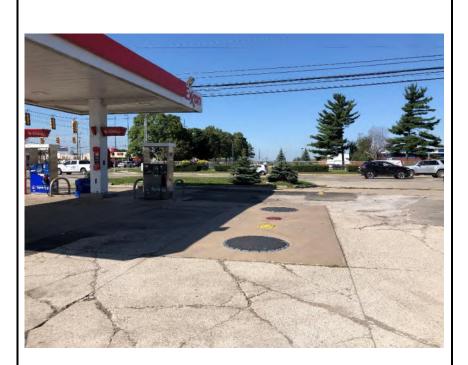

#### **Invoice**

120,896.06

120,896.06

| DATE      | INVOICE # |
|-----------|-----------|
| 4/26/2022 | 1856M     |

| BILL TO                                                                                              | SHIP TO                                                                                                                   |
|------------------------------------------------------------------------------------------------------|---------------------------------------------------------------------------------------------------------------------------|
| PM Environmental Inc.<br>4080 West Eleven Mile Rd<br>Berkley, MI 48072<br>Att'n: Kayla Snellenberger | Express 100, Inc<br>975 S Rochester Road<br>Rochester Hills, MI 48307<br>Proj # 01-12212-0-0008<br>Proj # 01-12212-1-0003 |

DUE DATE P.O. NUMBER
6/13/2022

| ITEM                        | DESCRIPTION                                                                                                                                                                                                      | QTY      | RATE      | AMOUNT                       |
|-----------------------------|------------------------------------------------------------------------------------------------------------------------------------------------------------------------------------------------------------------|----------|-----------|------------------------------|
| Contaminated soil           | Excavation, loading, transport, & disposal of non hazardous<br>Petroleum contaminated soil. A total of 1998.48 tons with soil<br>were disposed of at a Waste Management landfill @ \$34.00/<br>ton = \$67,948.32 | 1        | 67,948.32 | 67,948.32                    |
| Contaminated water disposal | Groundwater removal. Transport & disposal. A total of 7000 gallons was removed @ \$.70/ gal.                                                                                                                     | 7,000    | 0.70      | 4,900.00                     |
| Monitoring wells            | Installation of 2 inch monitoring wells. None were installed.                                                                                                                                                    |          | 250.00    | 0.00                         |
| Sand backfill               | Backfill & compaction of Class II Sand. A total of 1310.66 tons was placed & compacted @ \$18.00/ ton = \$23,591.88                                                                                              | 1        | 23,591.88 | 23,591.88                    |
| Pea Gravel<br>Backfill      | Backfill of Peastone. A total of 740.61 tons was placed @ \$26.00/ ton.                                                                                                                                          | 740.61   | 26.00     | 19,255.86                    |
| Filter Fabric               | Provide & place geotextile fabric @ \$600.00/ roll. Two rolls were used.                                                                                                                                         | 2        | 600.00    | 1,200.00                     |
| Extra                       | Had to truck in 8 semi's of peastone on 4/01/22 in lieu of by gravel trains due to no room on site for larger trucks at that time. Extra trucking charge of 8 semis @ \$125.00/ semi truck.                      | 8        | 125.00    | 1,000.00                     |
| Fence Rental                | Rental of 500 feet of six feet high cyclone fencing on stands for the excavation & backfill of over 3500 tons of contaminated soil & backfill until complete. 500 feet @ \$6.00/ foot = \$3000.00                | 500      | 6.00      | 3,000.00                     |
| -<br>  -                    | 45555.55                                                                                                                                                                                                         |          |           | 0.00<br>0.00                 |
| 1                           |                                                                                                                                                                                                                  |          |           | 0.00<br>0.00<br>0.00<br>0.00 |
|                             |                                                                                                                                                                                                                  |          |           |                              |
| Net 45 Days                 | il removal 2 hashfill ats                                                                                                                                                                                        | Subtotal |           | 120,896.06                   |
| Project # 01-122            | il removal & backfill, etc.<br>12-0-0008                                                                                                                                                                         | 0% Tax   |           | 0.00                         |