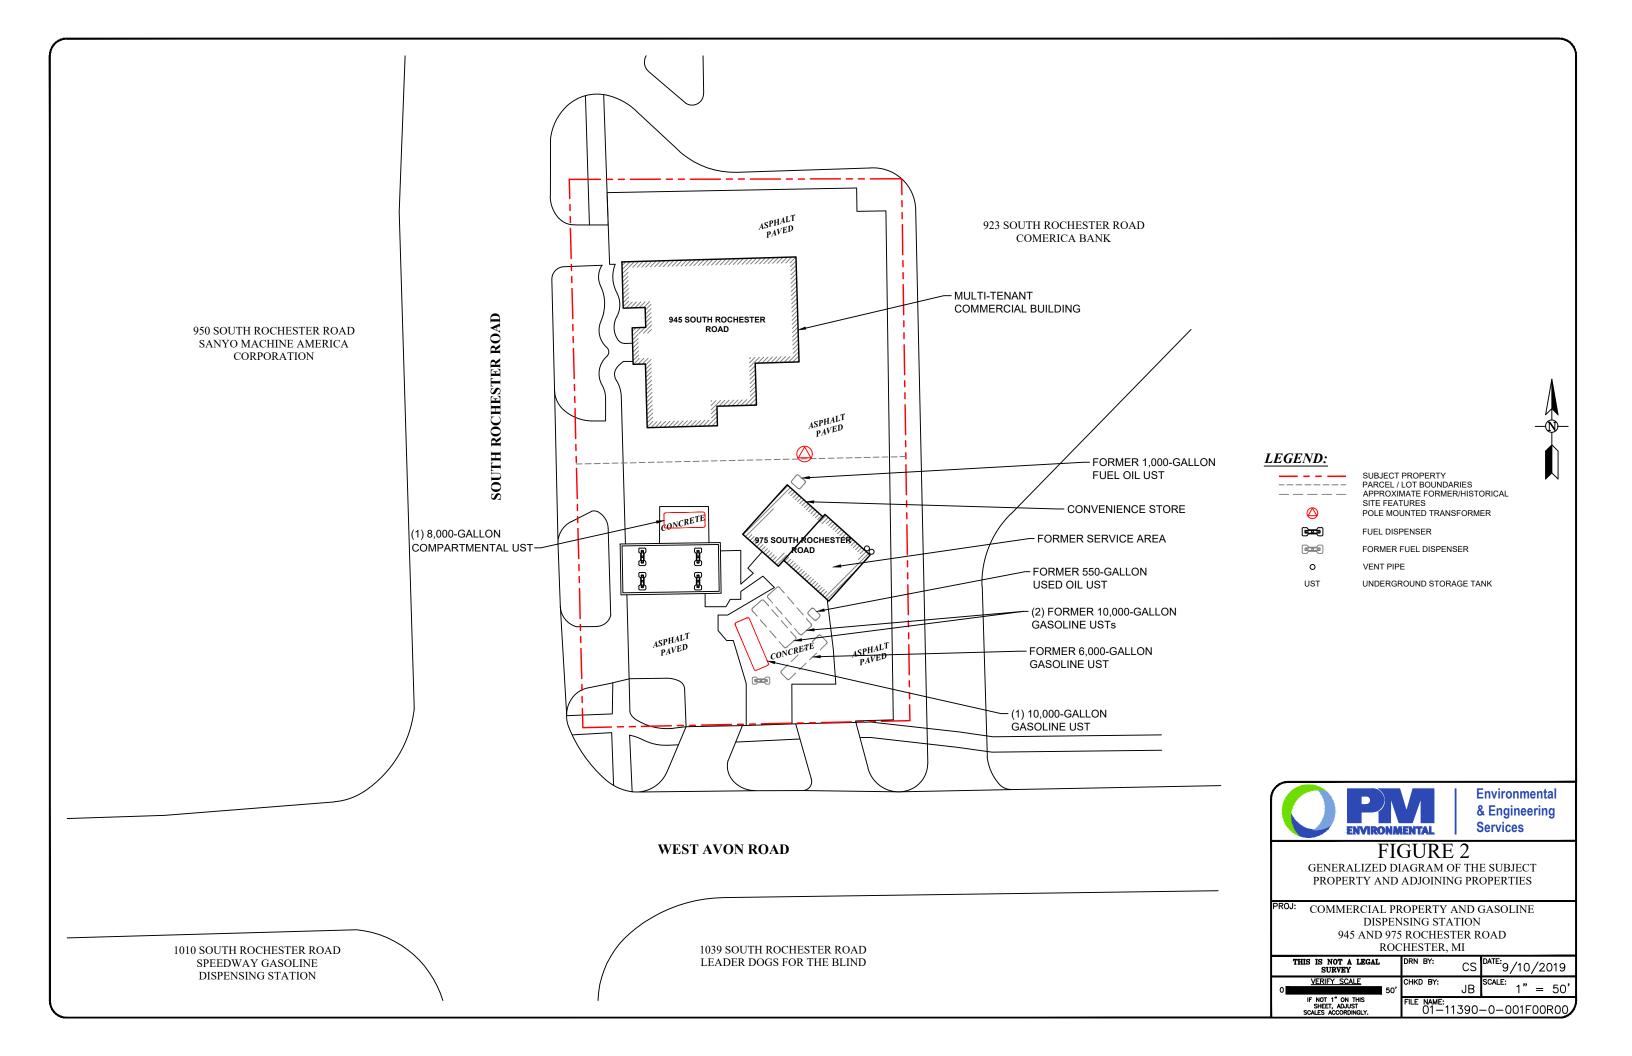

#### **Invoice**

120,896.06

120,896.06

| DATE      | INVOICE # |
|-----------|-----------|
| 4/26/2022 | 1856M     |

| BILL TO                                                                                              | SHIP TO                                                                                                                   |
|------------------------------------------------------------------------------------------------------|---------------------------------------------------------------------------------------------------------------------------|
| PM Environmental Inc.<br>4080 West Eleven Mile Rd<br>Berkley, MI 48072<br>Att'n: Kayla Snellenberger | Express 100, Inc<br>975 S Rochester Road<br>Rochester Hills, MI 48307<br>Proj # 01-12212-0-0008<br>Proj # 01-12212-1-0003 |