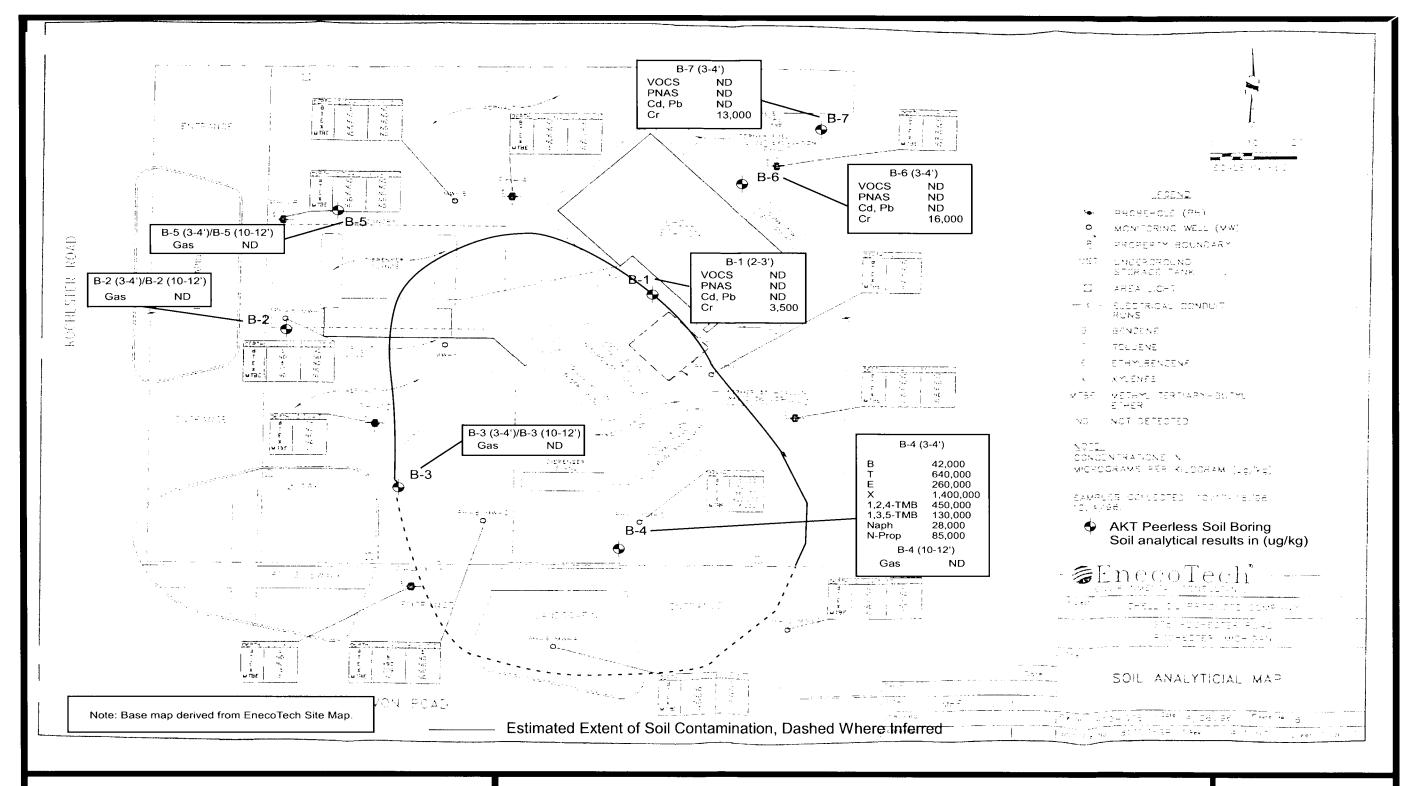

nk System Assessment and Closure Report, July 17, 2008; and
- Phase I ESA, September 10, 2019, PM.

## **Figures**







### **OAKLAND COUNTY**

FIGURE 1

PROPERTY VICINITY MAP

UNITED STATES GEOLOGICAL SURVEY, 7.5 MINUTE SERIES ROCHESTER, MI QUADRANGLE, 1967. PHOTO REVISED 1981.





GASOLINE DISPENSING STATION 975 ROCHESTER ROAD ROCHESTER, MI

| THIS IS NOT A LEGAL<br>SURVEY                             | DRN BY:        | CS    | DATE:<br>9/10 | /2019  |
|-----------------------------------------------------------|----------------|-------|---------------|--------|
| VERIFY SCALE 0 2,00                                       | CHKD BY:       | JB    | SCALE: " =    | 2,000' |
| IF NOT 1" ON THIS<br>SHEET, ADJUST<br>SCALES ACCORDINGLY. | FILE NAME: 01— | 11390 | -0-002F       | 00R00  |







22725 Orchard Lake Road, Farmington, MI 48336 phone: (248) 615-1333 fax: (248) 615-1334

### APPROXIMATE EXTENT OF SOIL CONTAMINATION

Rochester and Avon Shell Station 975 South Rochester Road

Rochester Hills, Michigan PROJECT NUMBER: 4500F-2-20

DRAWN BY: MEV

DATE: 3/23/2005

FIGURE 4





22725 Orchard Lake Road, Farmington, MI 48336 phone: (248) 615-1333 fax: (248) 615-1334

### APPROXIMATE EXTENT OF GROUNDWATER CONTAMINATION Rochester and Avon Shell Station

975 South Rochester Road

Rochester Hills, Michigan PROJECT NUMBER: 4500F-2-20

DRAWN BY: MEV

DATE: 3/23/2005

FIGURE 5

## **Tables**



# TABLE 1 SUMMARY OF AKT'S MARCH 2005 SOIL ANALYTICAL RESULTS VOCS, PNAS, PCBS, AND METALS 975 SOUTH ROCHESTER ROAD, ROCHESTER HILLS, MICHIGAN PM PROJECT #01-11390-0-0002

| Volatile Organ