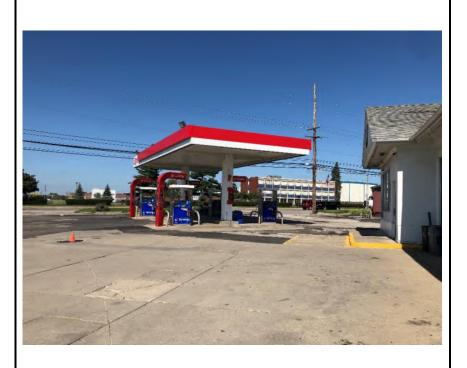

#### **Invoice**

120,896.06

120,896.06

| DATE      | INVOICE # |
|-----------|-----------|
| 4/26/2022 | 1856M     |

| BILL TO                                                                                              | SHIP TO                                                                                                                   |
|------------------------------------------------------------------------------------------------------|---------------------------------------------------------------------------------------------------------------------------|
| PM Environmental Inc.<br>4080 West Eleven Mile Rd<br>Berkley, MI 48072<br>Att'n: Kayla Snellenberger | Express 100, Inc<br>975 S Rochester Road<br>Rochester Hills, MI 48307<br>Proj # 01-12212-0-0008<br>Proj # 01-12212-1-0003 |

DUE DATE P.O. NUMBER
6/13/2022

| ITEM                        | DESCRIPTION                                                                                                                                                                                                      | QTY      | RATE      | AMOUNT                       |
|-----------------------------|------------------------------------------------------------------------------------------------------------------------------------------------------------------------------------------------------------------|----------|-----------|------------------------------|
| Contaminated soil           | Excavation, loading, transport, & disposal of non hazardous<br>Petroleum contaminated soil. A total of 1998.48 tons with soil<br>were disposed of at a Waste Management landfill @ \$34.00/<br>ton = \$67,948.32 | 1        | 67,948.32 | 67,948.32                    |
| Contaminated water disposal | Groundwater removal. Transport & disposal. A total of 7000 gallons was removed @ \$.70/ gal.                                                                                                                     | 7,000    | 0.70      | 4,900.00                     |
| Monitoring wells            | Installation of 2 inch monitoring wells. None were installed.                                                                                                                                                    |          | 250.00    | 0.00                         |
| Sand backfill               | Backfill & compaction of Class II Sand. A total of 1310.66 tons was placed & compacted @ \$18.00/ ton = \$23,591.88                                                                                              | 1        | 23,591.88 | 23,591.88                    |
| Pea Gravel<br>Backfill      | Backfill of Peastone. A total of 740.61 tons was placed @ \$26.00/ ton.                                                                                                                                          | 740.61   | 26.00     | 19,255.86                    |
| Filter Fabric               | Provide & place geotextile fabric @ \$600.00/ roll. Two rolls were used.                                                                                                                                         | 2        | 600.00    | 1,200.00                     |
| Extra                       | Had to truck in 8 semi's of peastone on 4/01/22 in lieu of by gravel trains due to no room on site for larger trucks at that time. Extra trucking charge of 8 semis @ \$125.00/ semi truck.                      | 8        | 125.00    | 1,000.00                     |
| Fence Rental                | Rental of 500 feet of six feet high cyclone fencing on stands for the excavation & backfill of over 3500 tons of contaminated soil & backfill until complete. 500 feet @ \$6.00/ foot = \$3000.00                | 500      | 6.00      | 3,000.00                     |
| -<br>  -                    | 45555.55                                                                                                                                                                                                         |          |           | 0.00<br>0.00                 |
| 1                           |                                                                                                                                                                                                                  |          |           | 0.00<br>0.00<br>0.00<br>0.00 |
|                             |                                                                                                                                                                                                                  |          |           |                              |
| Net 45 Days                 | il removal 2 hashfill ats                                                                                                                                                                                        | Subtotal |           | 120,896.06                   |
| Project # 01-122            | il removal & backfill, etc.<br>12-0-0008                                                                                                                                                                         | 0% Tax   |           | 0.00                         |