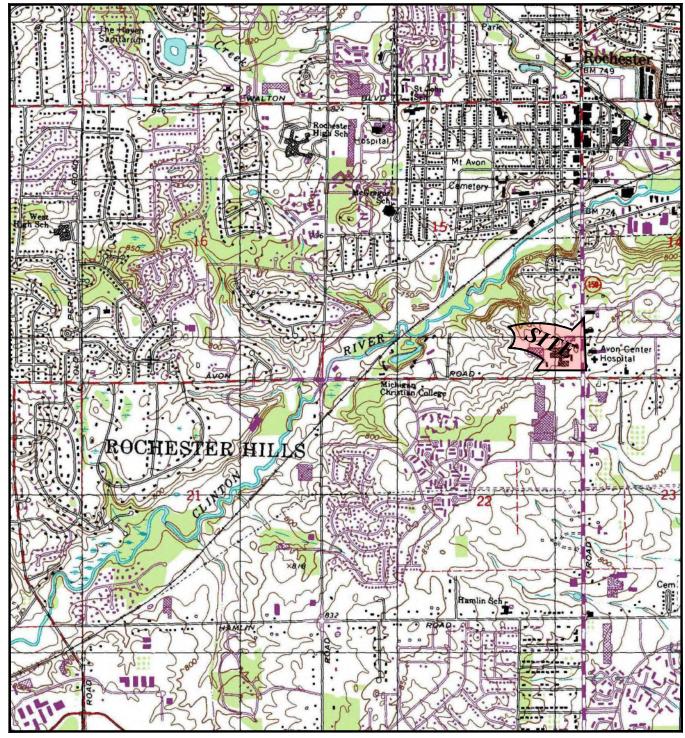

#### **Invoice**

120,896.06

120,896.06

| DATE      | INVOICE # |
|-----------|-----------|
| 4/26/2022 | 1856M     |

| BILL TO                                                                                              | SHIP TO                                                                                                                   |
|------------------------------------------------------------------------------------------------------|---------------------------------------------------------------------------------------------------------------------------|
| PM Environmental Inc.<br>4080 West Eleven Mile Rd<br>Berkley, MI 48072<br>Att'n: Kayla Snellenberger | Express 100, Inc<br>975 S Rochester Road<br>Rochester Hills, MI 48307<br>Proj # 01-12212-0-0008<br>Proj # 01-12212-1-0003 |