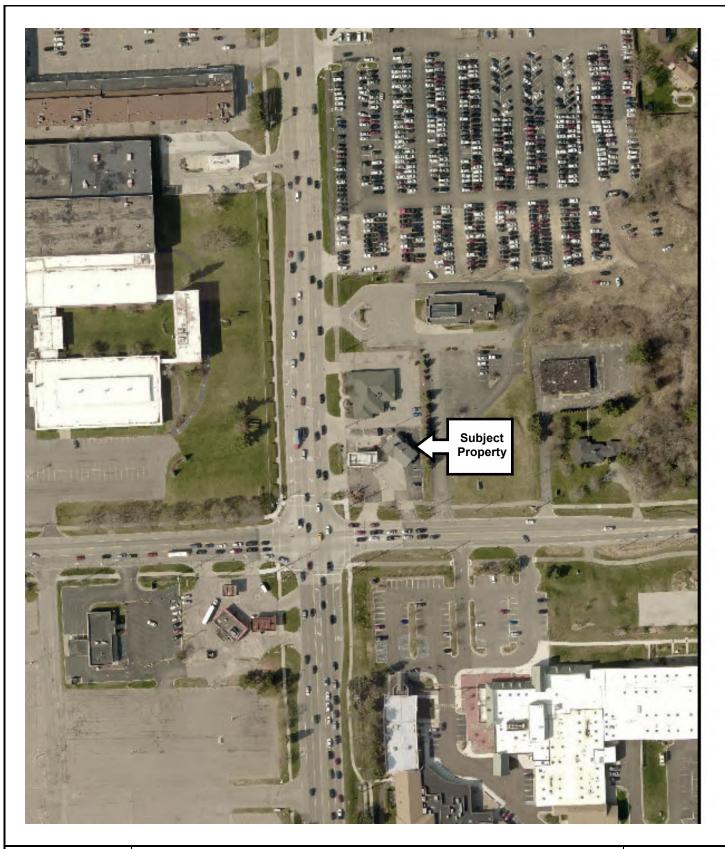

an, and the Pacific Basin. U.S. Department of Agriculture Handbook 296. http://www.nrcs.usda.gov/wps/portal/nrcs/detail/national/soils/?cid=nrcs142p2\_053624

United States Department of Agriculture, Soil Conservation Service. 1961. Land capability classification. U.S. Department of Agriculture Handbook 210. http://www.nrcs.usda.gov/Internet/FSE\_DOCUMENTS/nrcs142p2\_052290.pdf







PM Project No. 01-11390-0-0001

Aerial Year: 1940







PM Project No. 01-11390-0-0001

Aerial Year: 1957

**Source: Wayne State University** 







PM Project No. 01-11390-0-0001

Aerial Year: 1967

**Source: Wayne State University** 







PM Project No. 01-11390-0-0001

Aerial Year: 1980







PM Project No. 01-11390-0-0001

Aerial Year: 1997







PM Project No. 01-11390-0-0001

Aerial Year: 2006







PM Project No. 01-11390-0-0001

Aerial Year: 2017







#### **945 S ROCHESTER RD** ROCHESTER HILLS, MI 48307-2762 (Property Address)

Parcel Number: 70-15-14-351-011



Item 1 of 1

1 Image / 0 Sketches

#### Property Owner: ALL-INVEST INC

#### **Summary Information**

- > Commercial/Industrial Building Summary
  - Yr Built: N/A - # of Buildings: 1
  - Total Sq.Ft.: 5,409
- > Property Tax information found
- > 8 Invoices Found, Amount Due: 52.50
- > Assessed Value: \$253,080 | Taxable Value: \$226,270
- > 10 Building Department records found

#### **Important Message**

The City of Rochester Hills does not guarantee that information on this web site is accurate, timely or complete, although the City strives to meet those criteria. Please contact the following departments if you beli