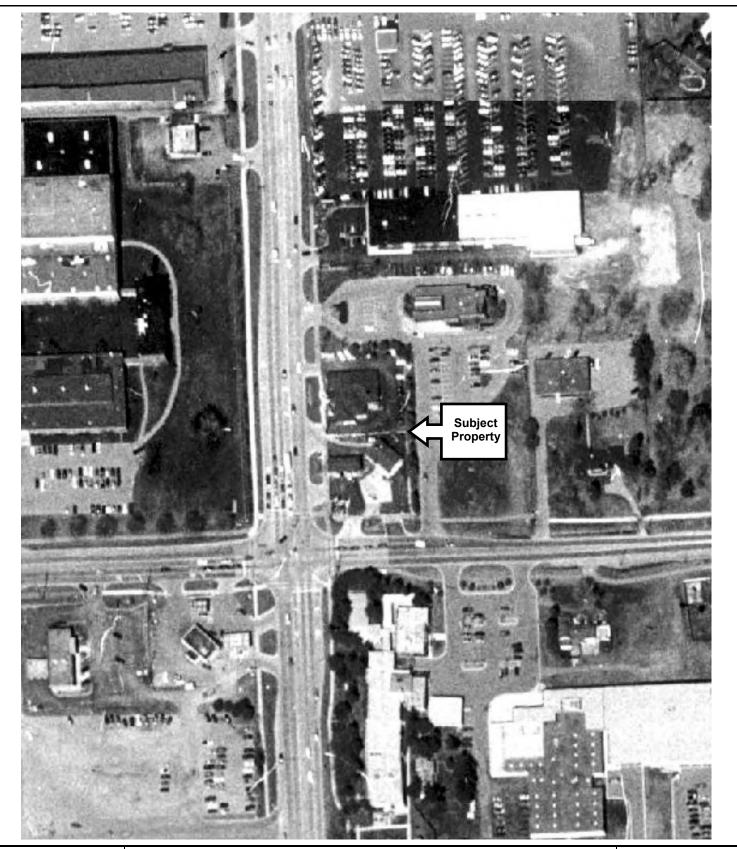

Conservation Service. 2006. Land resource regions and major land resource areas of the United States, the Caribbean, and the Pacific Basin. U.S. Department of Agriculture Handbook 296. http://www.nrcs.usda.gov/wps/portal/nrcs/detail/national/soils/?cid=nrcs142p2\_053624

United States Department of Agriculture, Soil Conservation Service. 1961. Land capability classification. U.S. Department of Agriculture Handbook 210. http://www.nrcs.usda.gov/Internet/FSE\_DOCUMENTS/nrcs142p2\_052290.pdf







PM Project No. 01-11390-0-0001

Aerial Year: 1940







PM Project No. 01-11390-0-0001

Aerial Year: 1957

**Source: Wayne State University** 







PM Project No. 01-11390-0-0001

Aerial Year: 1967

**Source: Wayne State University** 







PM Project No. 01-11390-0-0001

Aerial Year: 1980







PM Project No. 01-11390-0-0001

Aerial Year: 1997







PM Project No. 01-11390-0-0001

Aerial Year: 2006







PM Project No. 01-11390-0-0001

Aerial Year: 2017







#### **945 S ROCHESTER RD** ROCHESTER HILLS, MI 48307-2762 (Property Address)

Parcel Number: 70-15-14-351-011



Item 1 of 1

1 Image / 0 Sketches

#### Property Owner: ALL-INVEST INC

#### **Summary Information**

- > Commercial/Industrial Building Summary
  - Yr Built: N/A - # of Buildings: 1
  - Total Sq.Ft.: 5,409
- > Property Tax information found
- > 8 Invoices Found, Amount Due: 52.50
- > Assessed Value: \$253,080 | Taxable Value: \$226,270
- > 10 Building Department records found

#### **Important Message**

The City of Rochester Hills does not guarantee that information on this web site is accurate, timely o