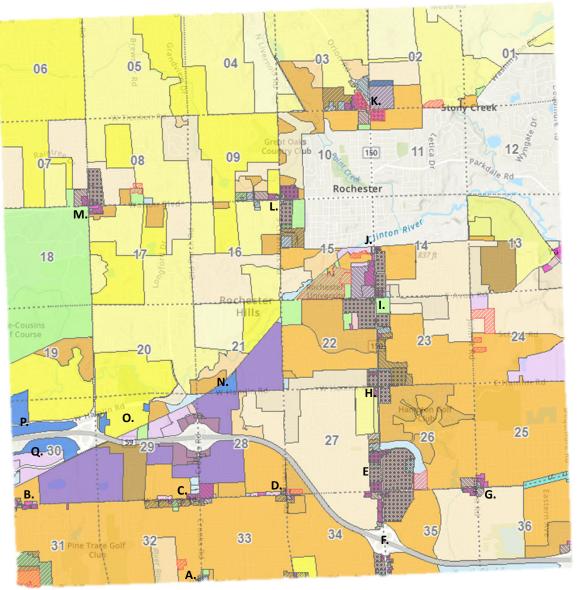

## **Properties Proposed for Rezoning**

|     |                          |                                                                                                        | HILLS_                                              |
|-----|--------------------------|--------------------------------------------------------------------------------------------------------|-----------------------------------------------------|
|     | Location                 | Existing Zoning                                                                                        | Proposed Zoning MICHIGAN                            |
| Α   | South &<br>Crooks        | B-1 Local Business & B-5 Automotive Service Business                                                   | NB Neighborhood Business                            |
| В   | Auburn &<br>Adams        | B-1 Local Business & B-5 Automotive Service Business                                                   | NB Neighborhood Business                            |
| С   | Auburn &<br>Crooks       | B-1 Local Business & B-5 Automotive Service Business                                                   | NB Neighborhood Business                            |
| D   | Auburn &<br>Livernois    | B-1 Local Business & B-5 Automotive Service Business                                                   | NB Neighborhood Business                            |
| E   | Auburn &<br>Rochester    | B-2 General Business & B-5<br>Automotive Service Business                                              | NB Neighborhood Business & CB Community Business    |
| F   | M-59 &<br>Rochester      | B-5 Automotive Service Business                                                                        | NB Neighborhood Business                            |
| G   | Auburn &<br>John R       | B-1 Local Business, B-3 Shopping<br>Center Business & B-5 Automotive<br>Service Business               | NB Neighborhood Business                            |
| Н   | Hamlin &<br>Rochester    | B-5 Automotive Service Business                                                                        | NB Neighborhood Business                            |
| I   | Avon & Rochester         | B-5 Automotive Service Business                                                                        | NB Neighborhood Business & CB Community Business    |
| J   | Diversion & Rochester    | B-5 Automotive Service Business                                                                        | NB Neighborhood Business                            |
| K   | Tienken &<br>Rochester   | B-3 Shopping Center Business, B-5<br>Automotive Service Business & ORT<br>Office Research & Technology | NB Neighborhood Business & O<br>Office              |
| L   | Walton &<br>Livernois    |                                                                                                        | NB Neighborhood Business & CB<br>Community Business |
| М   | Walton &<br>Adams        | B-5 Automotive Service Business                                                                        | NB Neighborhood Business                            |
| N   | Hamlin &<br>Crooks       | ORT Office Research & Technology                                                                       | EC Employment Center                                |
| 0*  | Hamlin &<br>Adams (east) | R-2 One-Family Residential & ORT Office Research & Technology                                          | EC Employment Center                                |
| Р   | Hamlin &<br>Adams (west) | ORT Office Research & Technology                                                                       | EC Employment Center                                |
| Q*  | M-59 (south)<br>& Adams  | ORT Office Research & Technology & I Industrial                                                        | HB Highway Business & I Industrial                  |
| *Th | oco proportios ar        | a controlled by a concept judgment which r                                                             | agulator the uses that can occur on the             |

<sup>\*</sup>These properties are controlled by a consent judgment which regulates the uses that can occur on the sites, the rezonings are proposed to more accurately reflect the approved consent judgments and depict what exists or is approved for the site