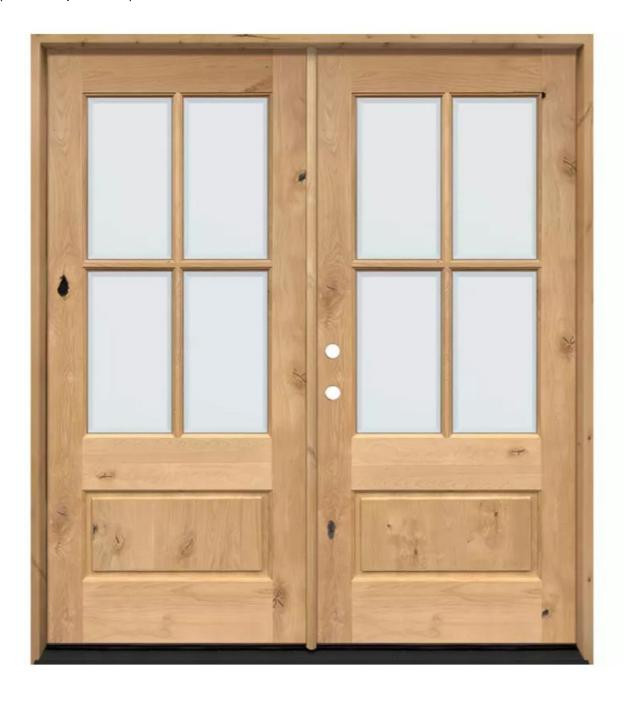

d) Board and Batten style LP Smartside, 12-inch spacing, painted Behr Ultra White, to match existing house color (example included below).

e. Exterior front doors: 4-lite low-e knotty alder wood double door, stained Minwax Silvered Gray (see example below)