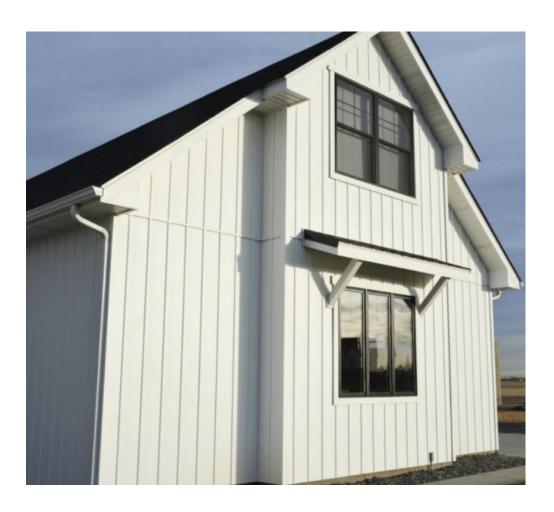

d) Board and Batten style LP Smartside, 12-inch spacing, painted Behr Ultra White, to match existing house color (example included below).

e. Exterior front doors: 4-lite low-e knotty alder wood double door, stained Minwax Silvered Gray (see example below)