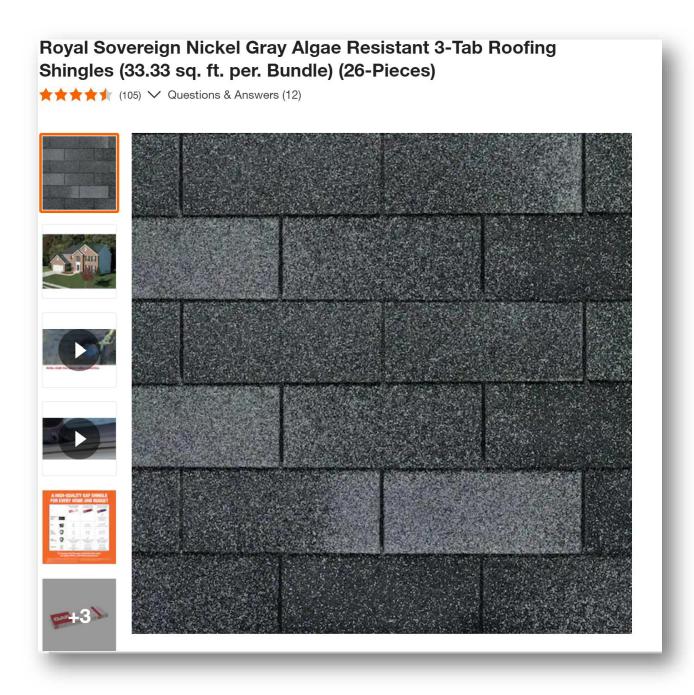

a) Shingles: GAF Elk Royal Sovereign Nickle 3-Tab asphalt, to match existing shingles

- b) Gutters: Aluminum pained Behr Ultra White, to match existing gutters (see photo).c) Windows: Antique Sash Wood painted Behr Ultra White to match existing windows (see photo).