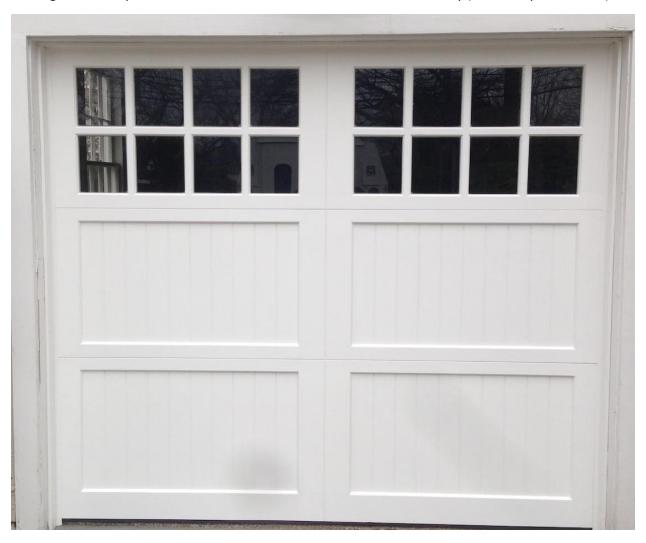

f. Garage: Shaker style with transom windows, stained Minwax Silvered Gray (similar to photo below).