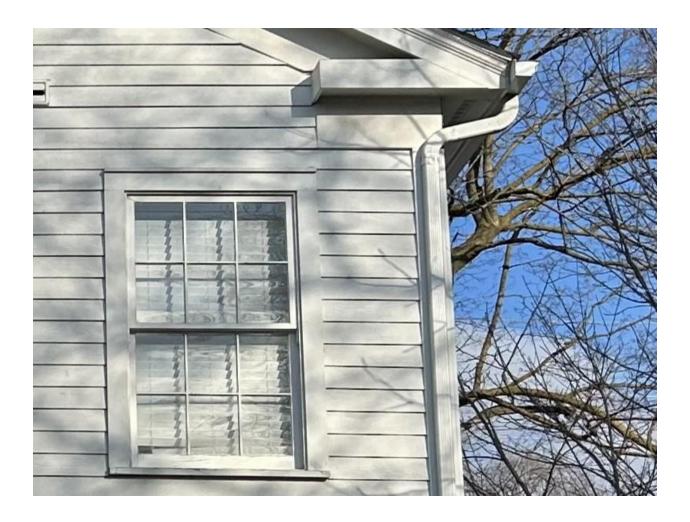

a) Shingles: GAF Elk Royal Sovereign Nickle 3-Tab asphalt, to match existing shingles

- b) Gutters: Aluminum pained Behr Ultra White, to match existing gutters (see photo).c) Windows: Antique Sash Wood painted Behr Ultra White to match existing windows (see photo).