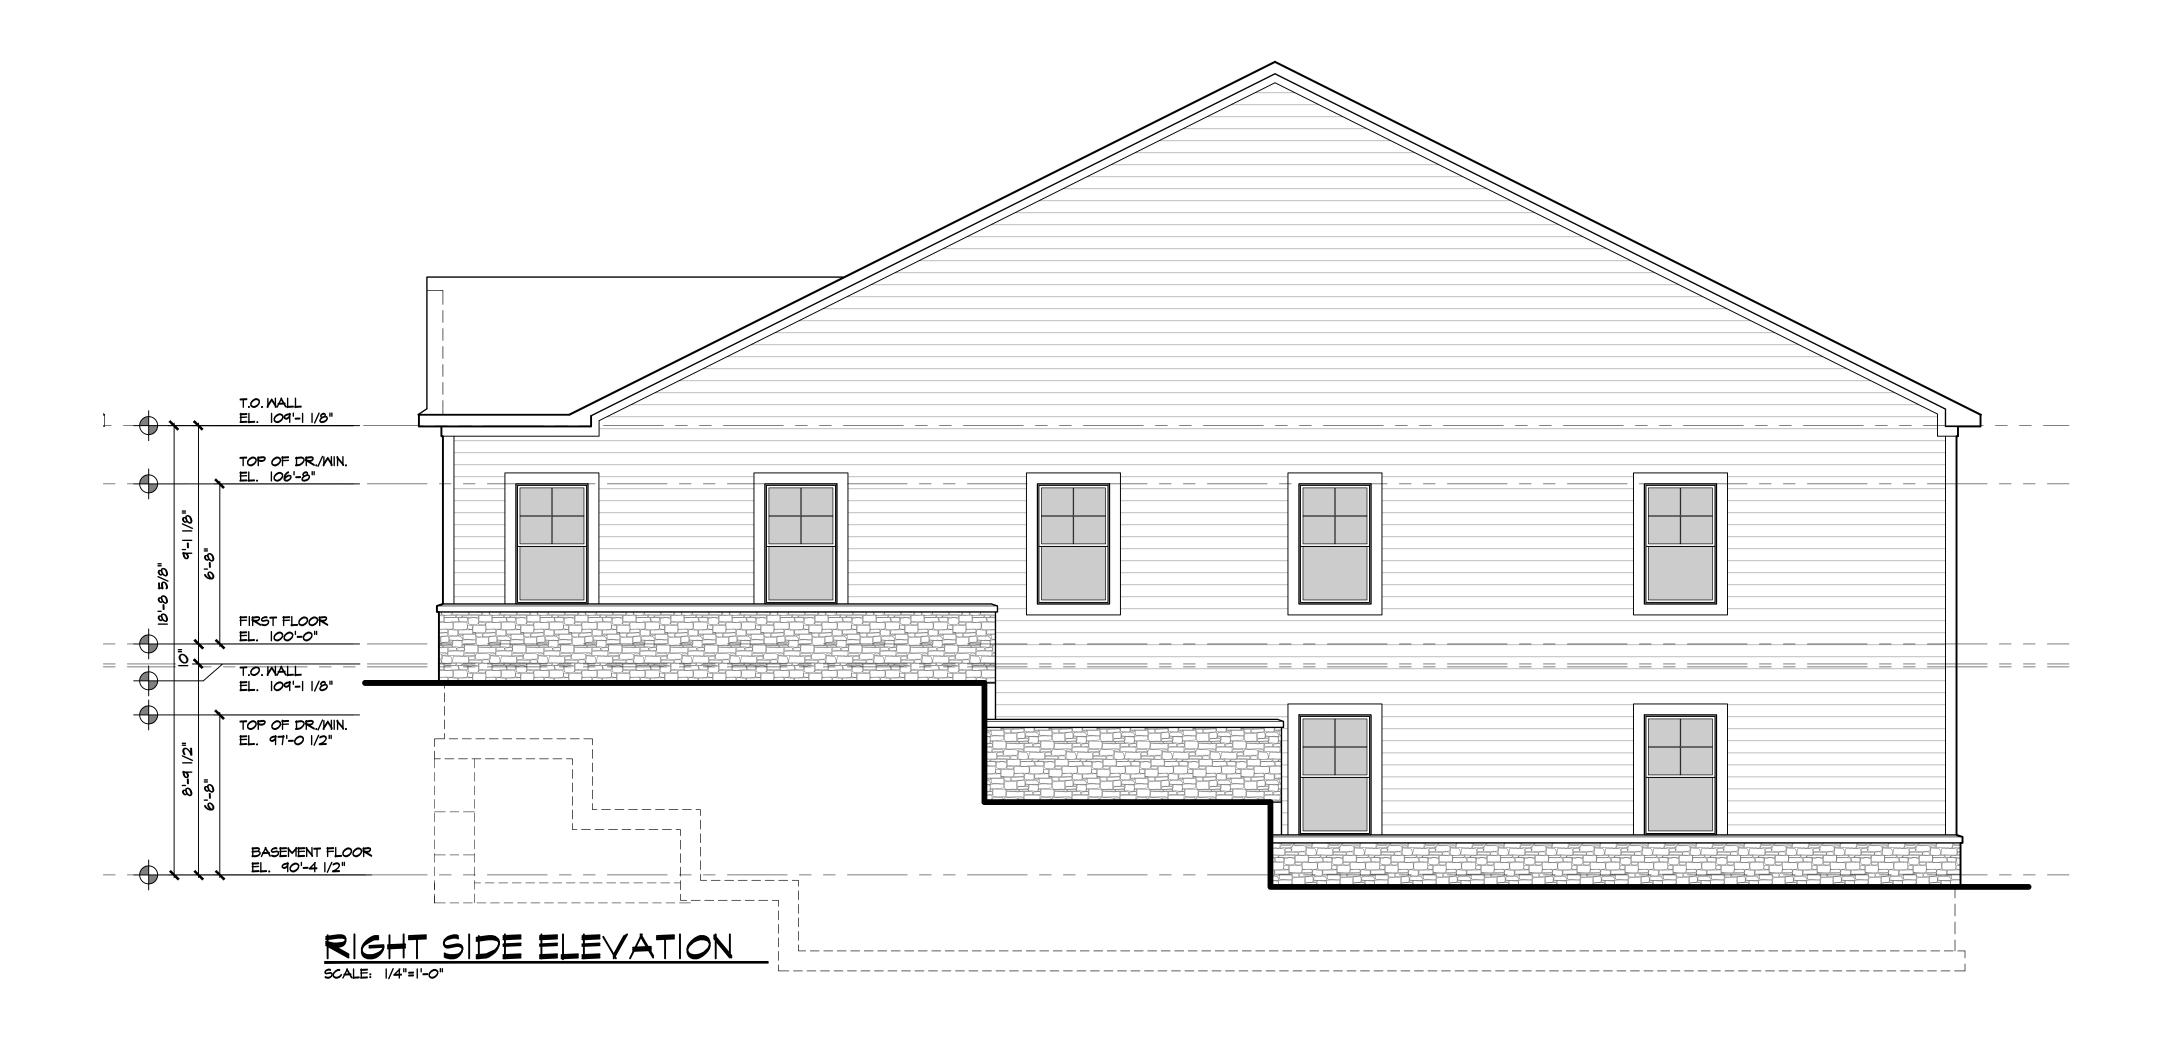

Chelsea IDD Home Base Plan

Elevations

Elevations

CHELSEA STANDARD PLAN IDD HOME FRONT ELEVATION

REVISIONS BY

MALTON OAKS DEVELOPMENT
MINGLE, YOUNG, SLANEC LOT #4

DATE 09/19/2022

SCALE 1/4"=1'-0"