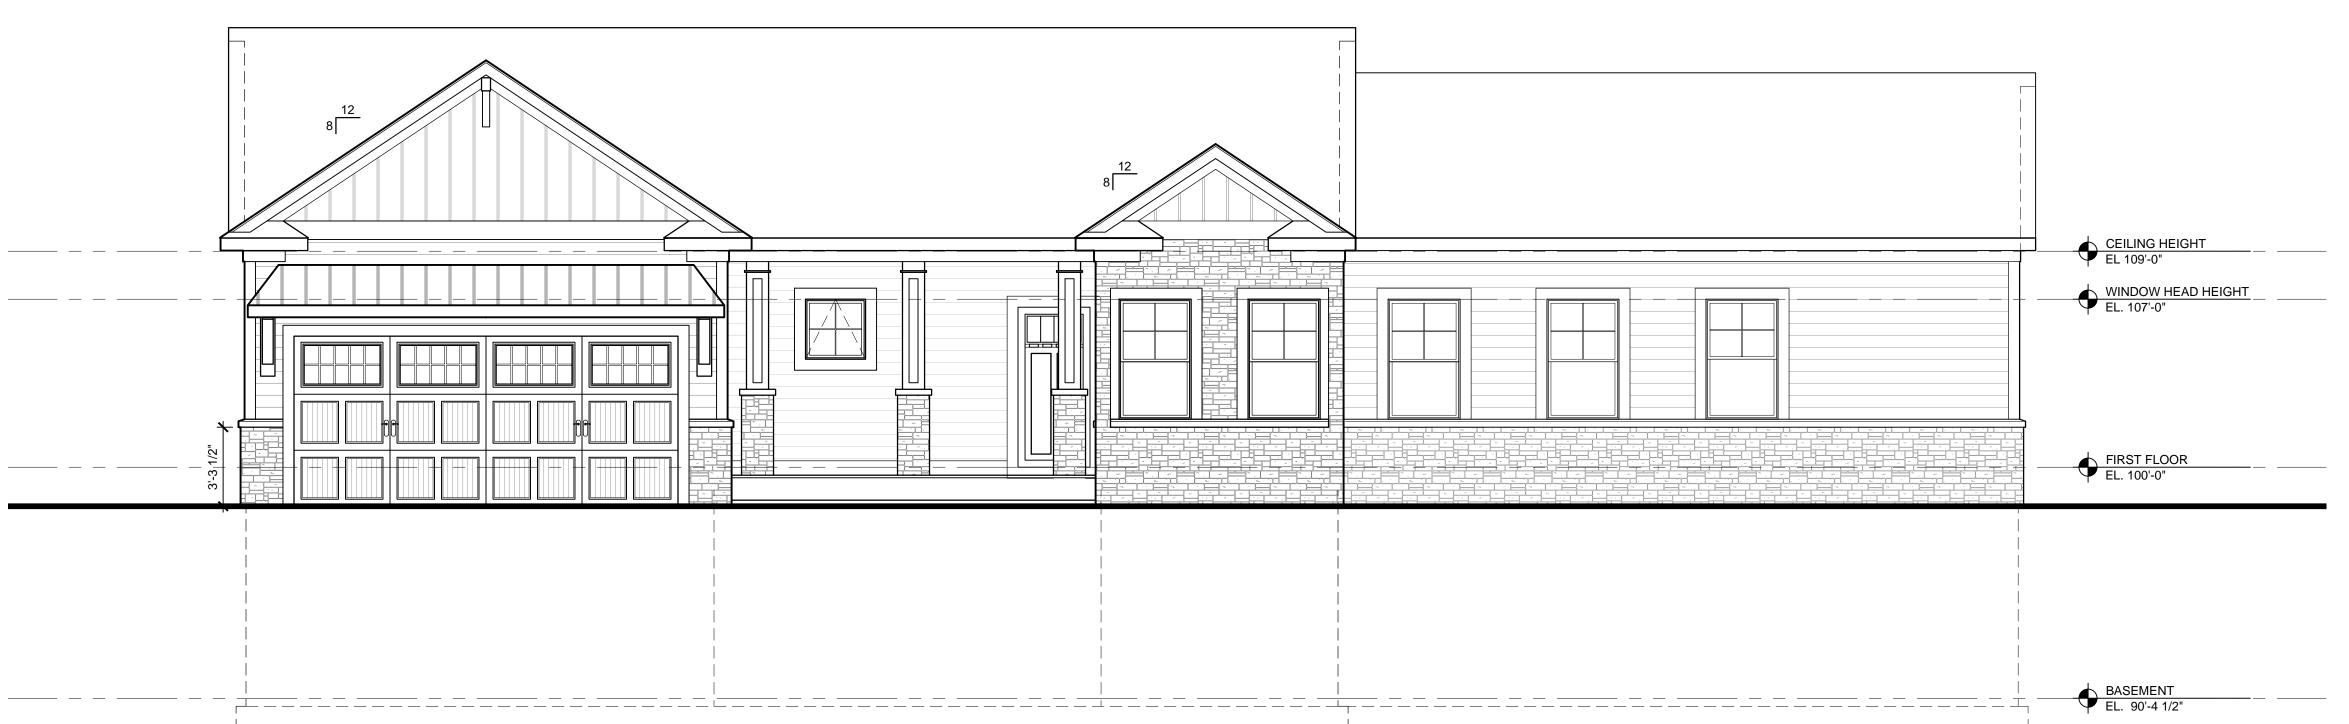

Chelsea IDD Home Base Plan

Elevations

Elevations

CHELSEA STANDARD PLAN IDD HOME FRONT ELEVATION

REVISIONS BY

MALTON OAKS DEVELOPMENT
MINGLE, YOUNG, SLANEC LOT #4

DATE 09/19/2022

SCALE 1/4"=1'-0"