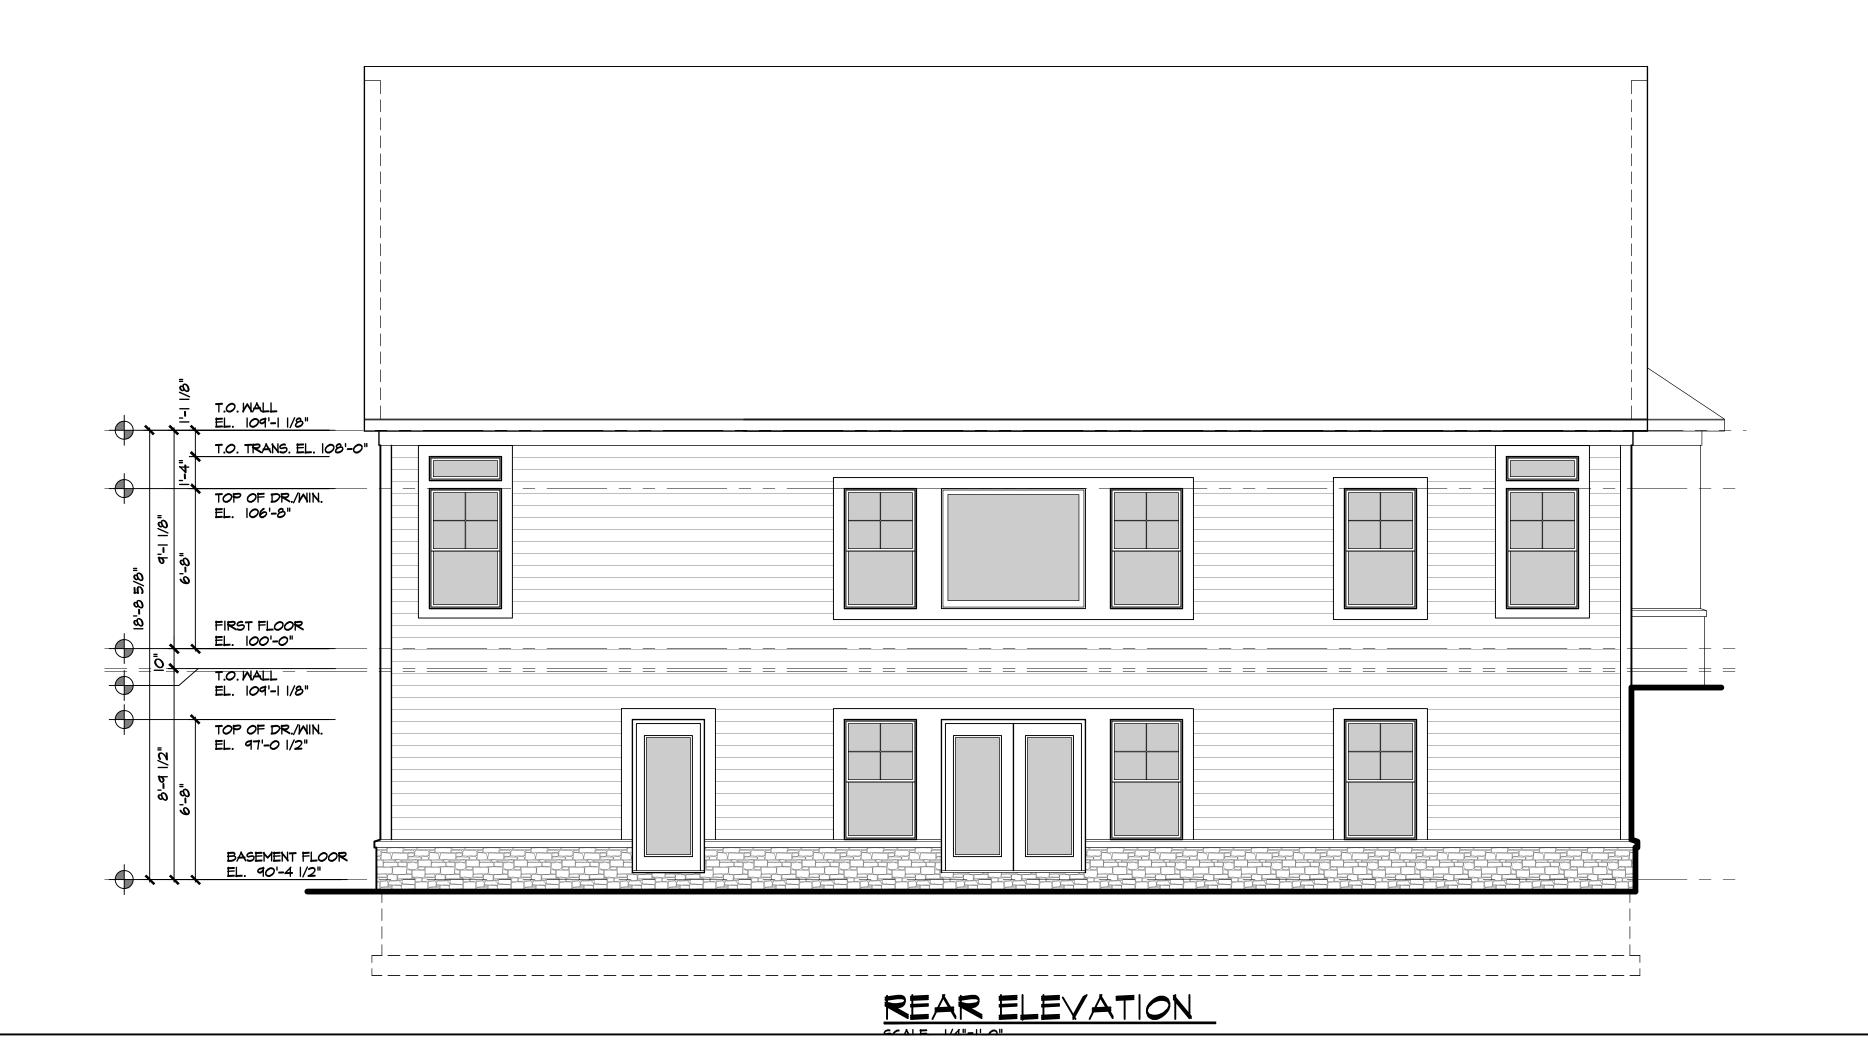

Chelsea IDD Home Base Plan

Elevations

Elevations

CHELSEA STANDARD PLAN IDD HOME FRONT ELEVATION

REVISIONS BY

MALTON OAKS DEVELOPMENT
MINGLE, YOUNG, SLANEC LOT #4

DATE 09/19/2022

SCALE 1/4"=1'-0"