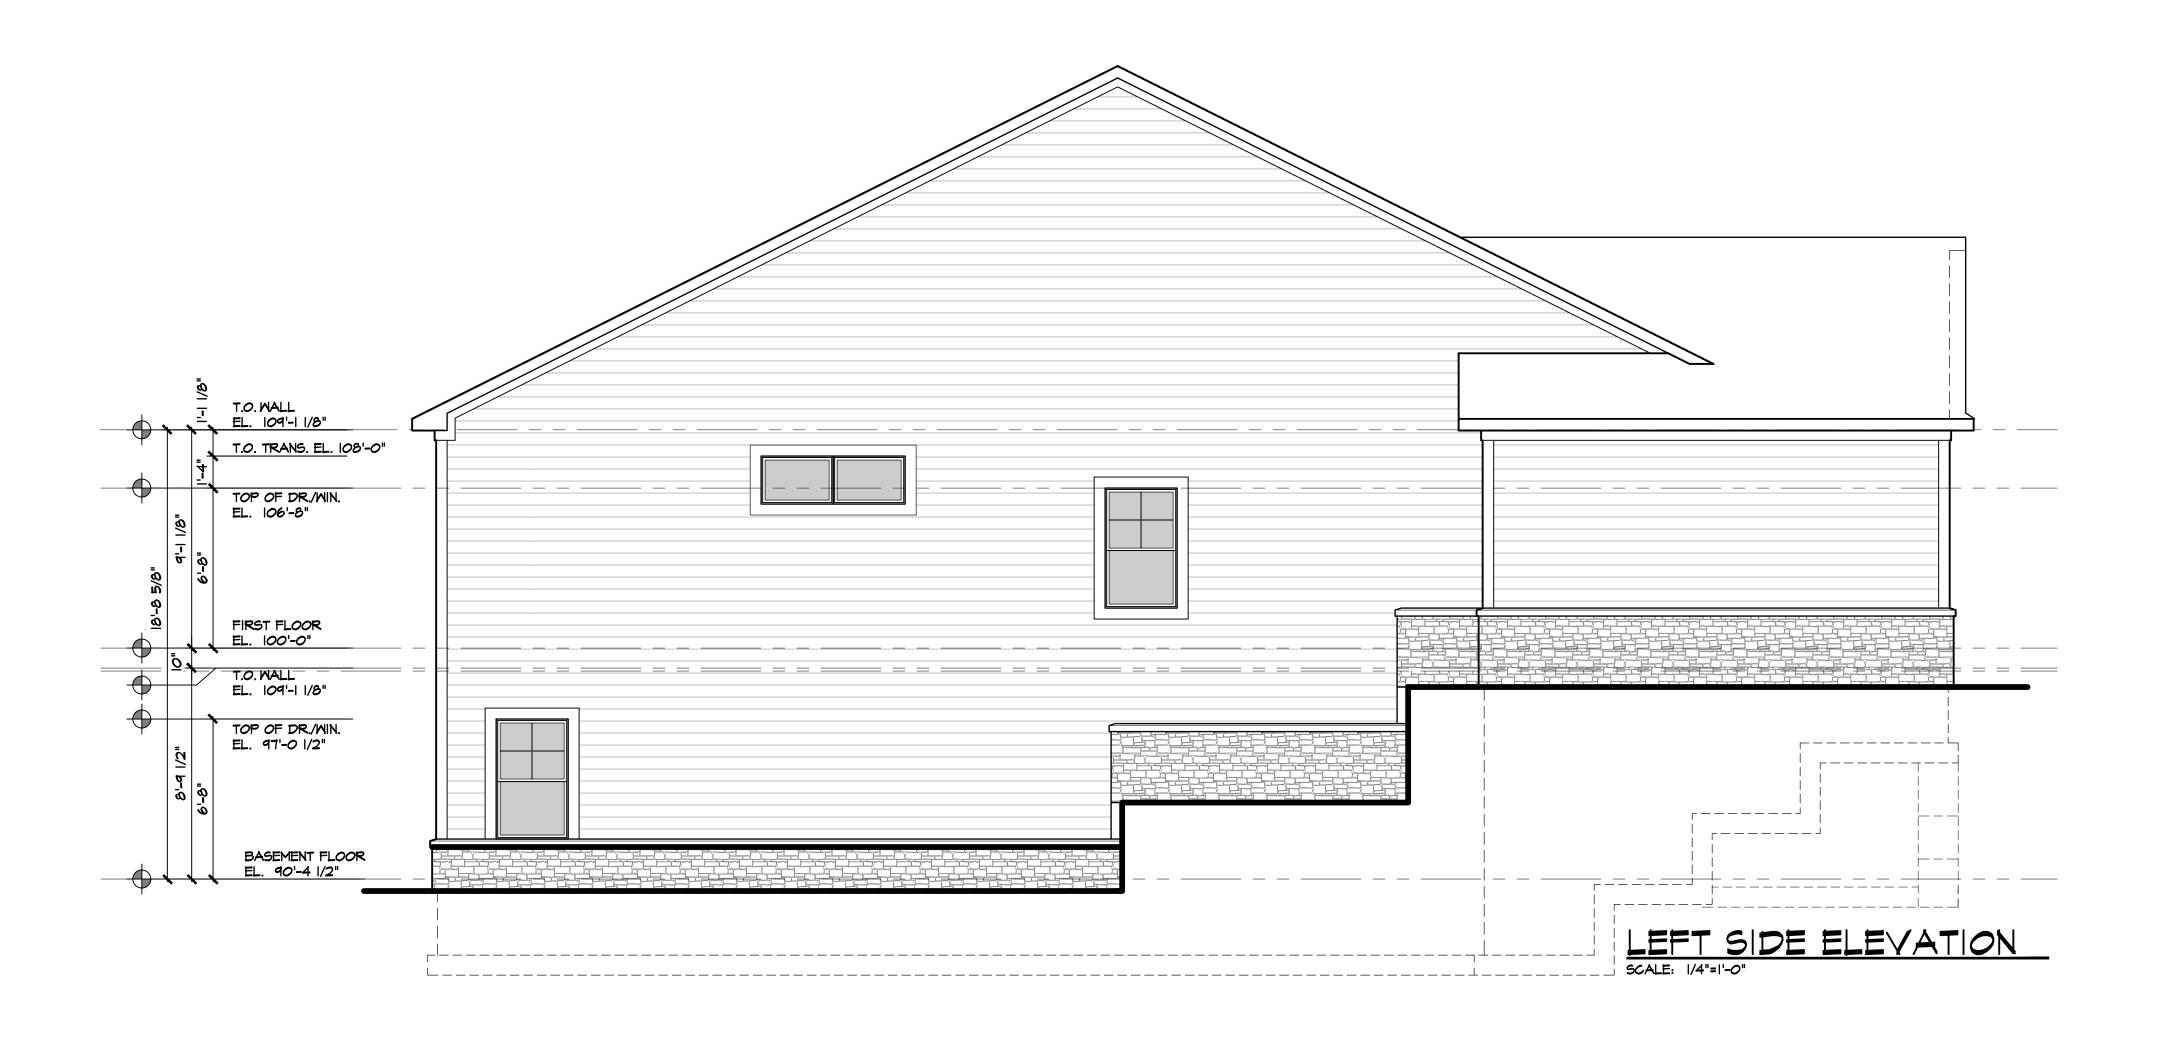

Chelsea IDD Home Base Plan

Elevations

Elevations

CHELSEA STANDARD PLAN IDD HOME FRONT ELEVATION

REVISIONS BY

MALTON OAKS DEVELOPMENT
MINGLE, YOUNG, SLANEC LOT #4

DATE 09/19/2022

SCALE 1/4"=1'-0"