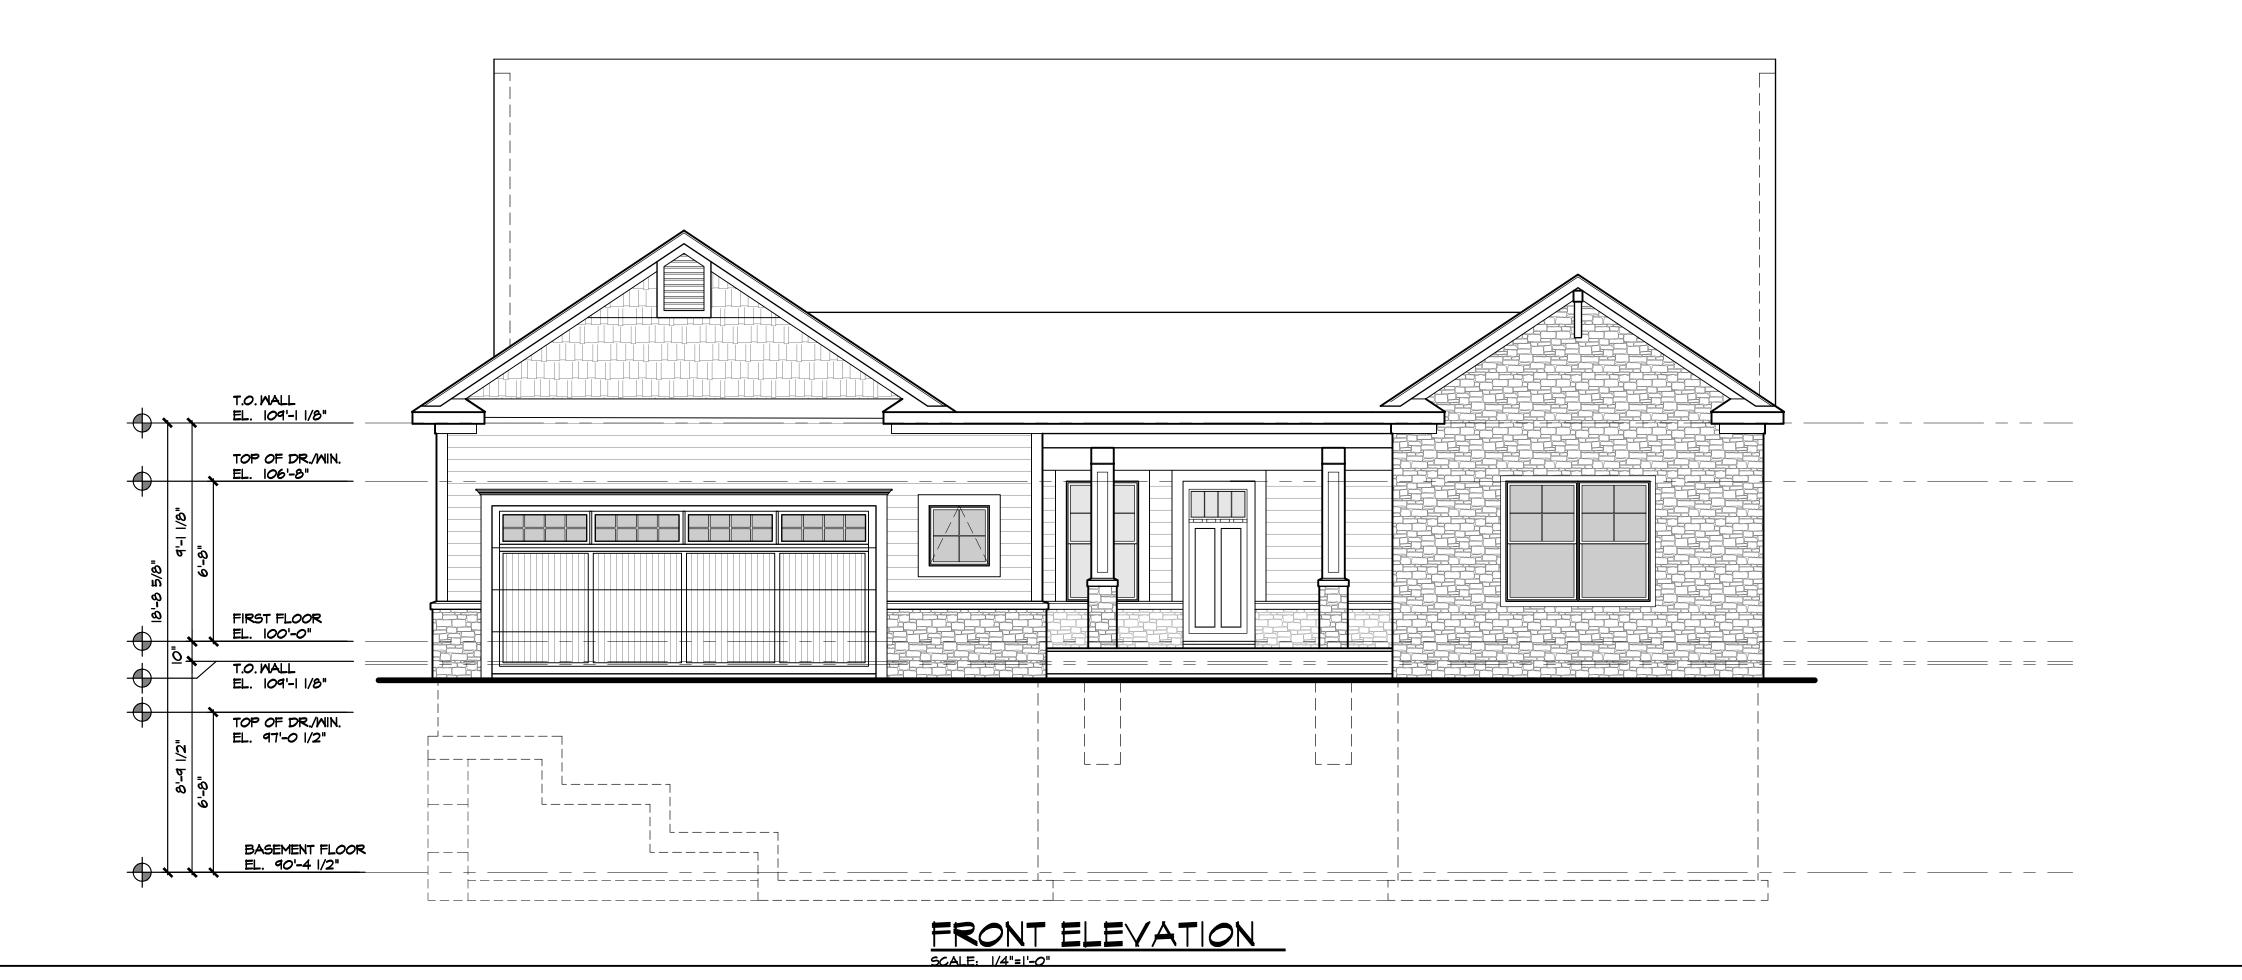

Chelsea IDD Home Base Plan

Elevations

Elevations

CHELSEA STANDARD PLAN IDD HOME FRONT ELEVATION

REVISIONS BY

MALTON OAKS DEVELOPMENT
MINGLE, YOUNG, SLANEC LOT #4

DATE 09/19/2022

SCALE 1/4"=1'-0"