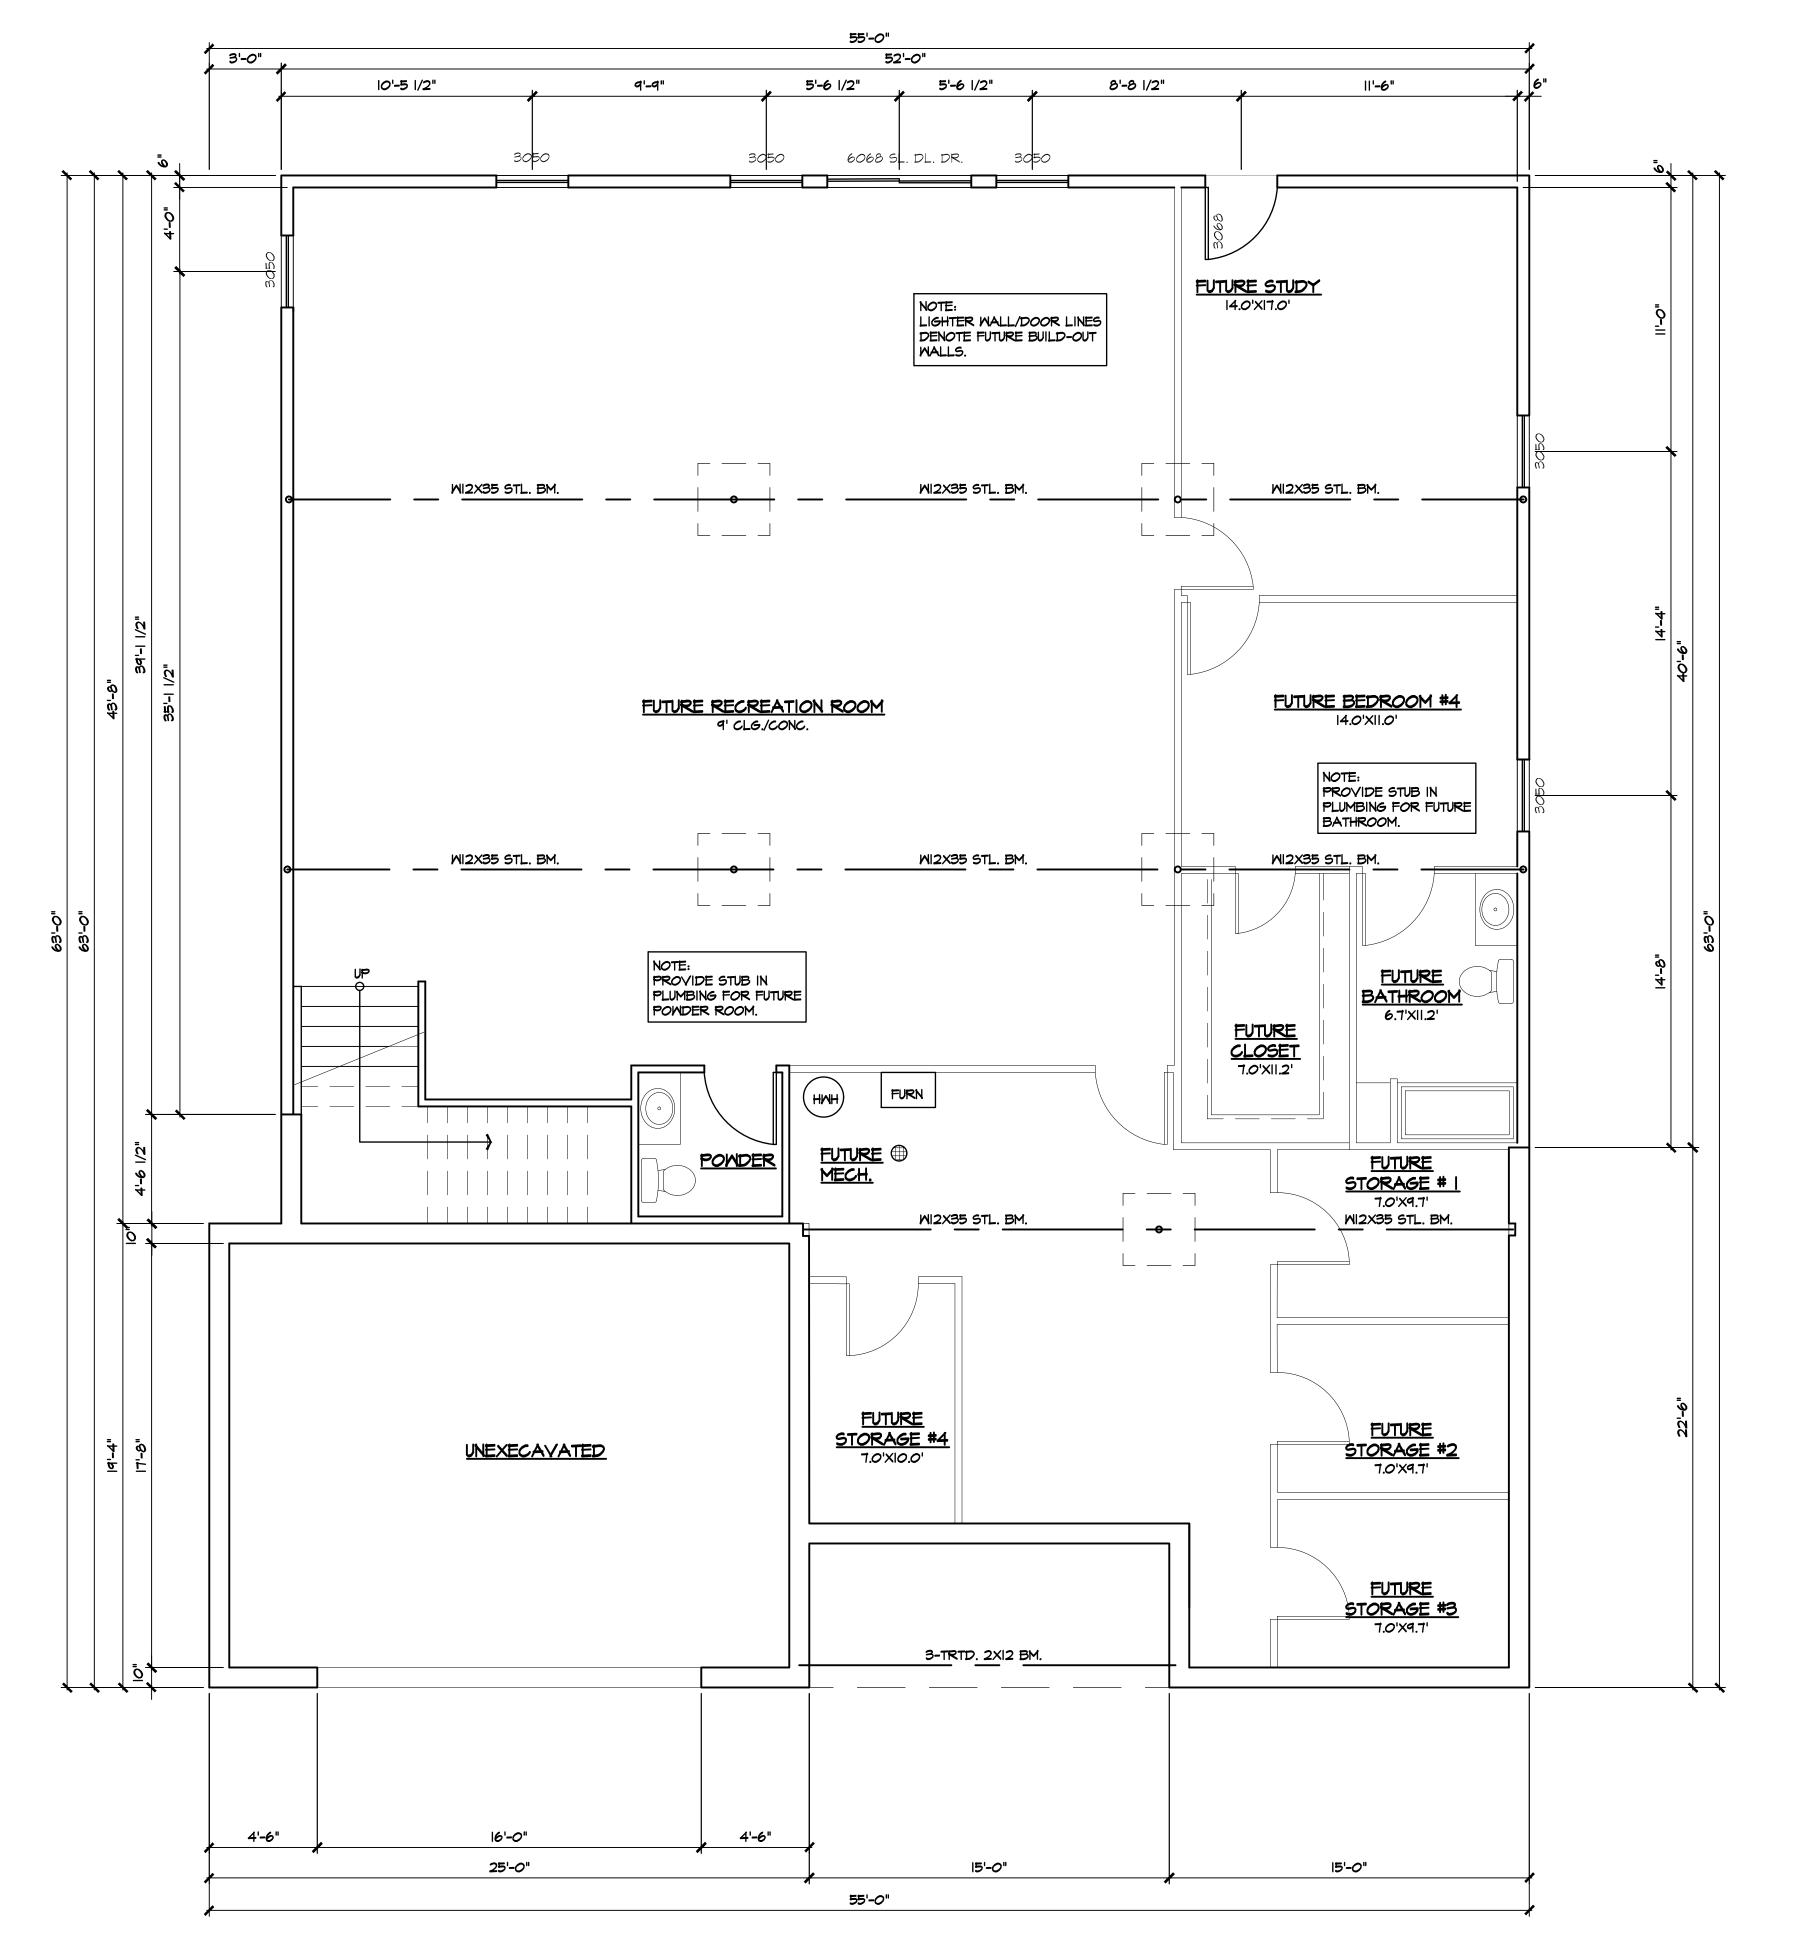

DRAWN MTJ

JOB -

A0.0

MINGLE YOUNG SLANEC RESIDENCE WALKOUT FOUNDATION PLAN SCALE: 1/4"=1'-0"

55'-0"

ROCHESTER HILLS

units 9-13

DATE 09/19/2022

SCALE 1/4"=1'-0"

DRAWN MTJ

JOB

MINGLE YOUNG SLANEC RESIDENCE WALKOUT BASEMENT FLOOR PLAN SCALE: 1/4"=1'-0"

Units 9-13

REVIEW SET #I 10/03/2022

REVISIONS BY

TON OAKS DEVELOPMENT 16LE, YOUNG, SLANEC LOT #9 ROCHESTER MICHIGAN