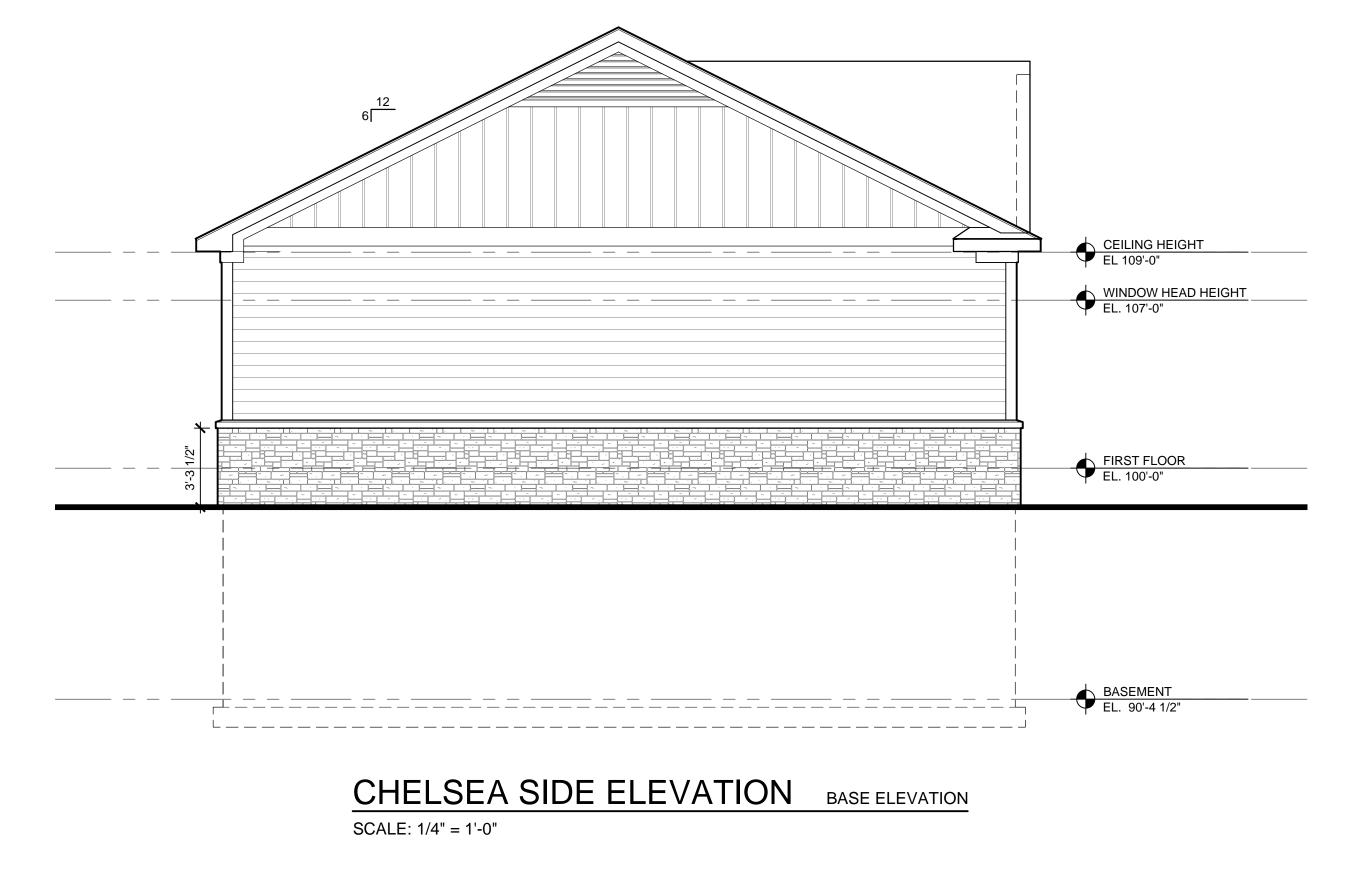

Chelsea IDD Home Base Plan

Elevations

Elevations

CHELSEA STANDARD PLAN IDD HOME FRONT ELEVATION

REVISIONS BY

MALTON OAKS DEVELOPMENT
MINGLE, YOUNG, SLANEC LOT #4

DATE 09/19/2022

SCALE 1/4"=1'-0"