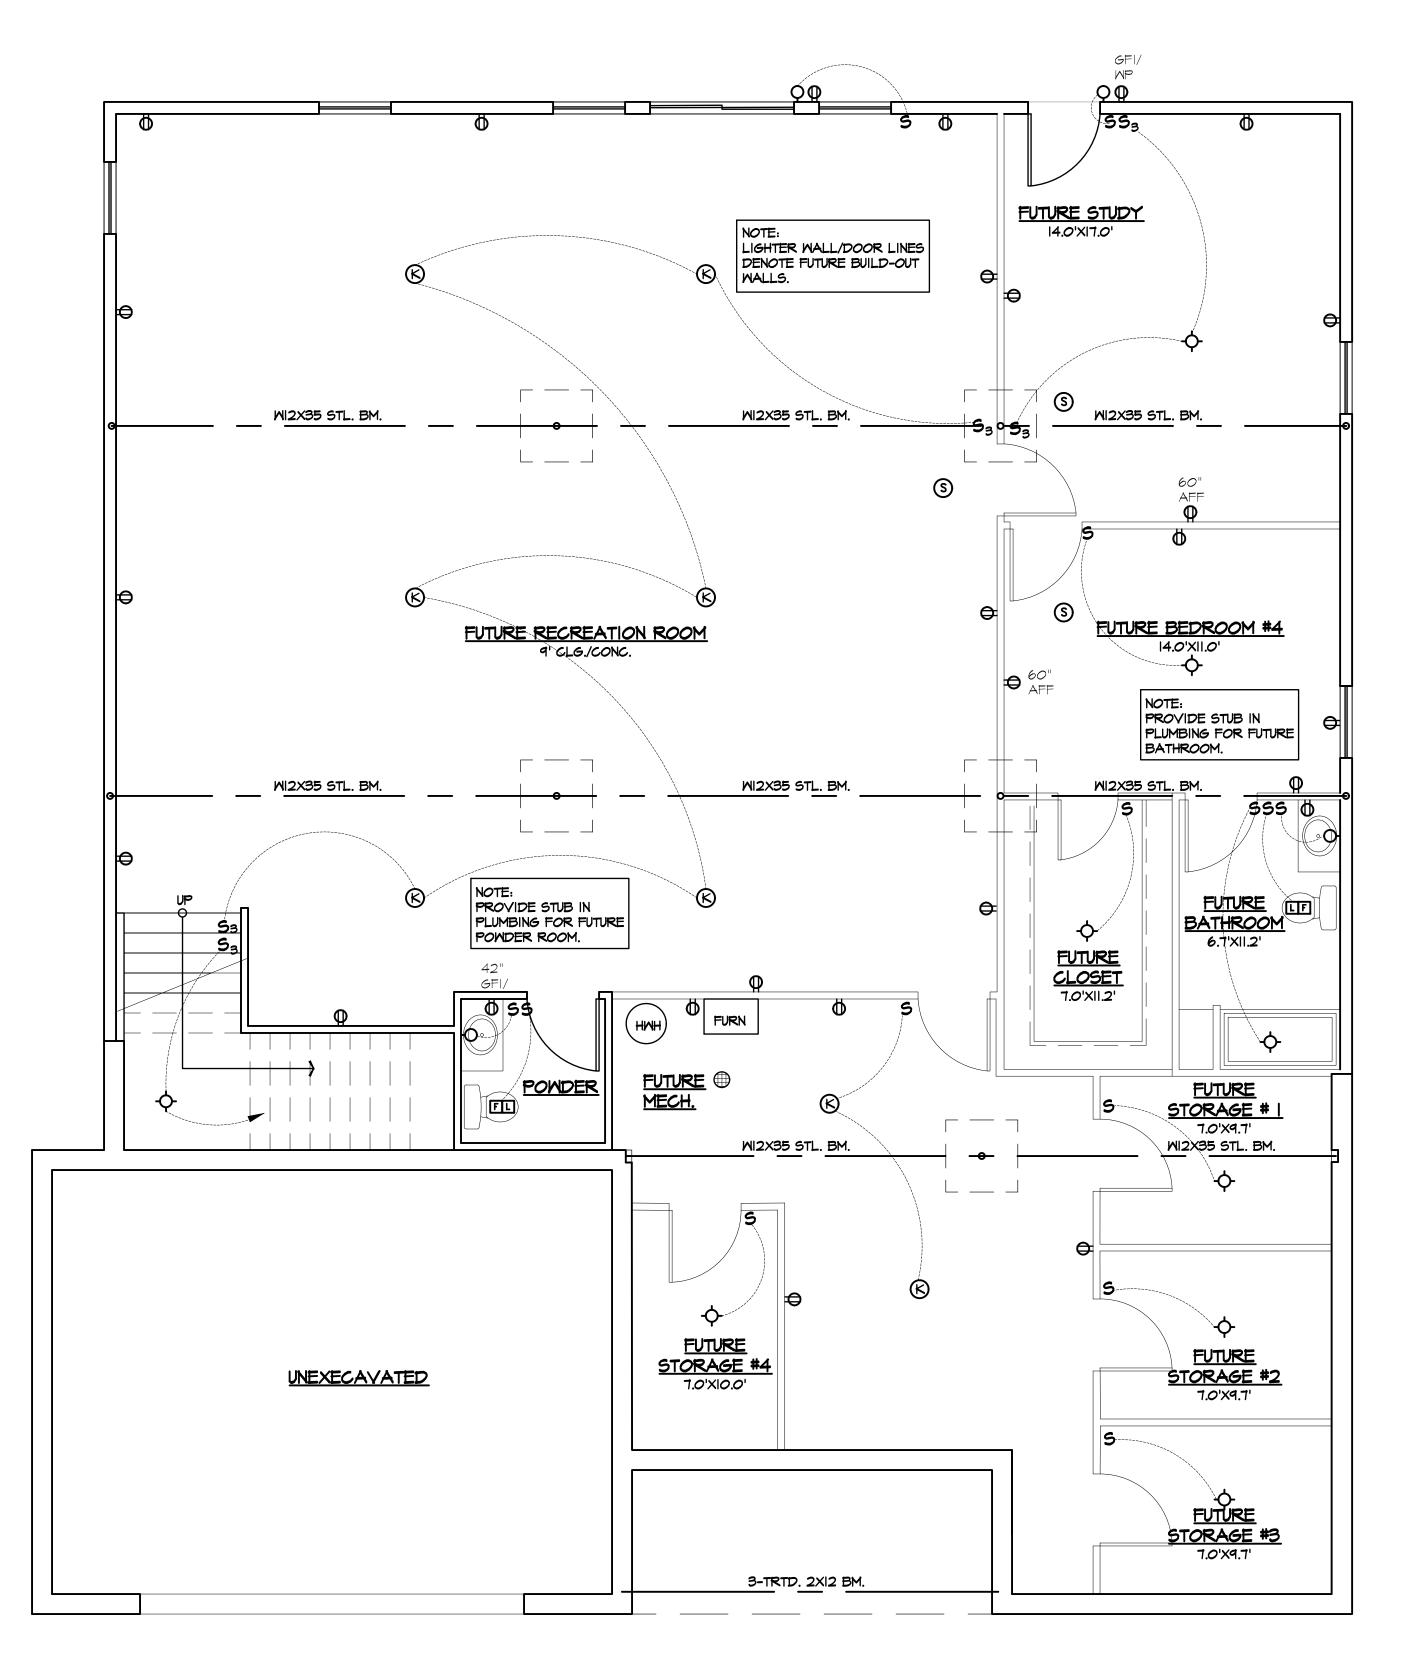

ROCHESTER HILLS

SCALE 1/4"=1'-0"

DATE 09/19/2022

DRAWN MTJ

JOB

MINGLE YOUNG SLANEC RESIDENCE WALKOUT BASEMENT ELECTRICAL FLOOR PLAN SCALE: 1/4"=1'-0"

## ELECTRICAL LEGEND

RECESSED DOWN LIGHT S<sub>T</sub> TIMER SWITCH WALL WASH RECESSED DOWN LIGHT S<sub>D</sub> DIMMER SWITCH PULL CHAIN FIXTURE S<sub>3D</sub> TREE-WAY DIMMER SWITCH OF FLOURESCENT LIGHT DUPLEX OUTLET O---- UNDER CABINET STRIP FLOURESCENT TRACK LIGHTING CEILING FAN LIGHT & EXHAUST FAN COMBINATION EXHAUST FAN DOOR CHIME INTERCOM STATION

SPLIT WIRED DUPLEX OUTLET DABC SEPERATE CIRCUIT OUTLET WIP WEATHER PROOF OUTLET O<sub>GFI</sub> GROUND FAULT INTERUPT

TLUSH FLOOR OUTLET SPECIAL PURPOSE OUTLET RANGE OUTLET-220 VOLTS SECURITY SYSTEM DEVICE DOUBLE DUPLEX OUTLET

ALL FIXTURES TO BE SELECTED BY ARCHITECT/OWNER U.N.O. VERIFY MOUNTING HEIGHTS AND LOCATION WITH ARCHITECT/OWNER U.N.O. ALL WORK TO COMPLY WITH CURRENT ELECTRICAL

MOUNT ALL DEVICES AT HEIGHTS REQUIRED BY APPLICABLE CODES AND GUIDELINES

- CEILING HUNG PENDANT LIGHT CEILING MOUNTED LIGHT O WALL MOUNTED LIGHT HT

AS INDICATED AUDIO OUTLET

JUNCTION BOX EXIT SIGN

(5) INTER-CONNECTED HARD-WIRED SMOKE DETECTOR WITH BATTERY BACK-UP

D SINK DISPOSAL ELECTRICAL PANEL

S SINGLE POLE SWITCH S3 THREE-WAY SWITCH

S<sub>4</sub> FOUR-WAY SMITCH ▼ TELEPHONE JACK

WALL MOUNTED TELEPHONE \* VERIFY EXACT LOCATION WITH ARCHITECT/OWNER

TLOOD LIGHTS MOTION DETECTOR ®M MINI RECESSED DOWN LIGHT

@ CARBON MONOXIDE DETECTOR

KEYLESS FIXTURE

ALL KITCHEN, BATHROOM, BASEMENT, GARAGE, AND EXTERIOR OUTLETS TO BE GFI. ALL CEILING BOXES SHALL BE INSTALLED TO SUPPORT THE WEIGHT OF FIXTURES

REVISIONS BY

REVIEW SET #7 01/08/2024 REVIEW SET #6 11/23/2023 REVIEW SET #5 11/20/2023 REVIEW SET #4 10/02/2023 REVIEW SET #3 11/14/2022 REVIEW SET #2 11/09/2022 REVIEW SET #I 10/03/2022