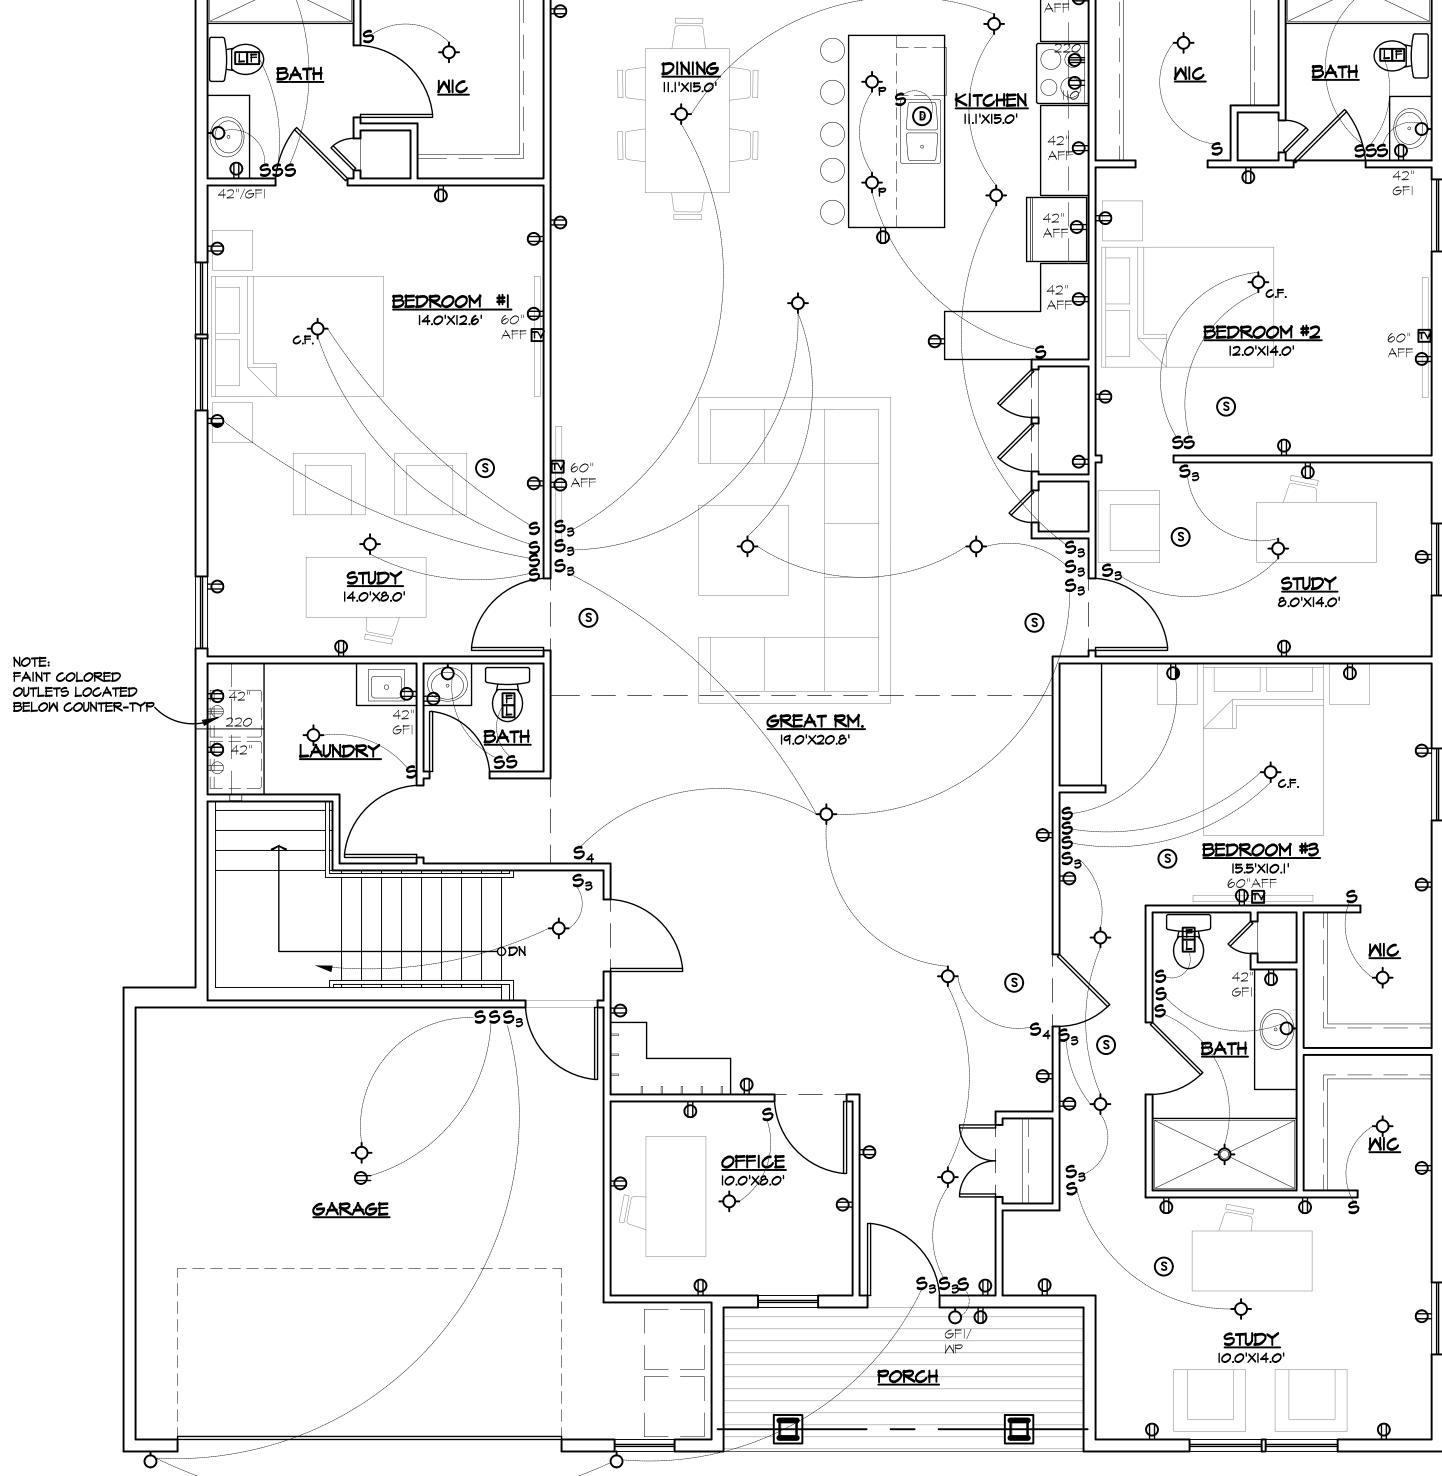

DRAWN MTJ

JOB

MINGLE YOUNG SLANEC RESIDENCE MAIN FLOOR ELECTRICAL PLAN SCALE: 1/4"=1'-0"

### ELECTRICAL LEGEND

SPECIAL PURPOSE OUTLET

RANGE OUTLET-220 VOLTS

DOUBLE DUPLEX OUTLET

RECESSED DOWN LIGHT S<sub>T</sub> TIMER SWITCH WALL WASH RECESSED DOWN LIGHT S<sub>D</sub> DIMMER SWITCH PULL CHAIN FIXTURE S<sub>3D</sub> TREE-WAY DIMMER SWITCH OF FLOURESCENT LIGHT DUPLEX OUTLET O----- UNDER CABINET STRIP FLOURESCENT SPLIT WIRED DUPLEX OUTLET TRACK LIGHTING DABC SEPERATE CIRCUIT OUTLET CEILING FAN MP WEATHER PROOF OUTLET LIGHT & EXHAUST FAN COMBINATION OGEL GROUND FAULT INTERUPT EXHAUST FAN TLUSH FLOOR OUTLET DOOR CHIME

SECURITY SYSTEM DEVICE

ALL FIXTURES TO BE SELECTED BY ARCHITECT/OWNER U.N.O. VERIFY MOUNTING HEIGHTS AND LOCATION WITH ARCHITECT/OWNER U.N.O. ALL WORK TO COMPLY WITH CURRENT ELECTRICAL

MOUNT ALL DEVICES AT HEIGHTS REQUIRED BY APPLICABLE CODES AND GUIDELINES

-Op CEILING HUNG PENDANT LIGHT S SINGLE POLE SWITCH CEILING MOUNTED LIGHT S3 THREE-WAY SWITCH O WALL MOUNTED LIGHT HT AS INDICATED S4 FOUR-WAY SWITCH ▼ TELEPHONE JACK AUDIO OUTLET WALL MOUNTED TELEPHONE JUNCTION BOX \* VERIFY EXACT LOCATION WITH ARCHITECT/OWNER EXIT SIGN TLOOD LIGHTS (5) INTER-CONNECTED HARD-WIRED SMOKE DETECTOR WITH MOTION DETECTOR BATTERY BACK-UP

(KEYLESS FIXTURE

ALL KITCHEN, BATHROOM, BASEMENT, GARAGE, AND EXTERIOR OUTLETS TO BE GFI. ALL CEILING BOXES SHALL BE INSTALLED TO SUPPORT THE WEIGHT OF FIXTURES

D SINK DISPOSAL

ELECTRICAL PANEL

®<sub>M</sub> MINI RECESSED DOWN LIGHT CARBON MONOXIDE DETECTOR