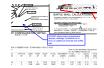

#### **NOT APPROVED**

The street names submitted on the drawings I received by Planning on 3/22/2024 have been reviewed as follows:

#### The following name(s) is/are Approved:

| Prefi | Street    | Suffi |
|-------|-----------|-------|
| X     | Name      | X     |
|       | Peregrine | St    |
|       |           |       |
|       |           |       |
|       |           |       |

#### The following name(s) is/are Not Approved:

| 10 10110 111119 11111110(0) 1011110 |           |       |  |
|-------------------------------------|-----------|-------|--|
| Prefi                               | Street    | Suffi |  |
| X                                   | Name      | X     |  |
|                                     | Peregrine | Ln    |  |
|                                     |           |       |  |
|                                     |           |       |  |
|                                     |           |       |  |

>>> A second street name needed for units 13 thru 20

#### \*Changing the road suffix to Lane does not comply

NOTE: Requests must not be, Like, Similar and or Sound alike names to ones already approved

To speed your review process up I recommend that you contact me by Email with proposed names prior to your re-submittal: