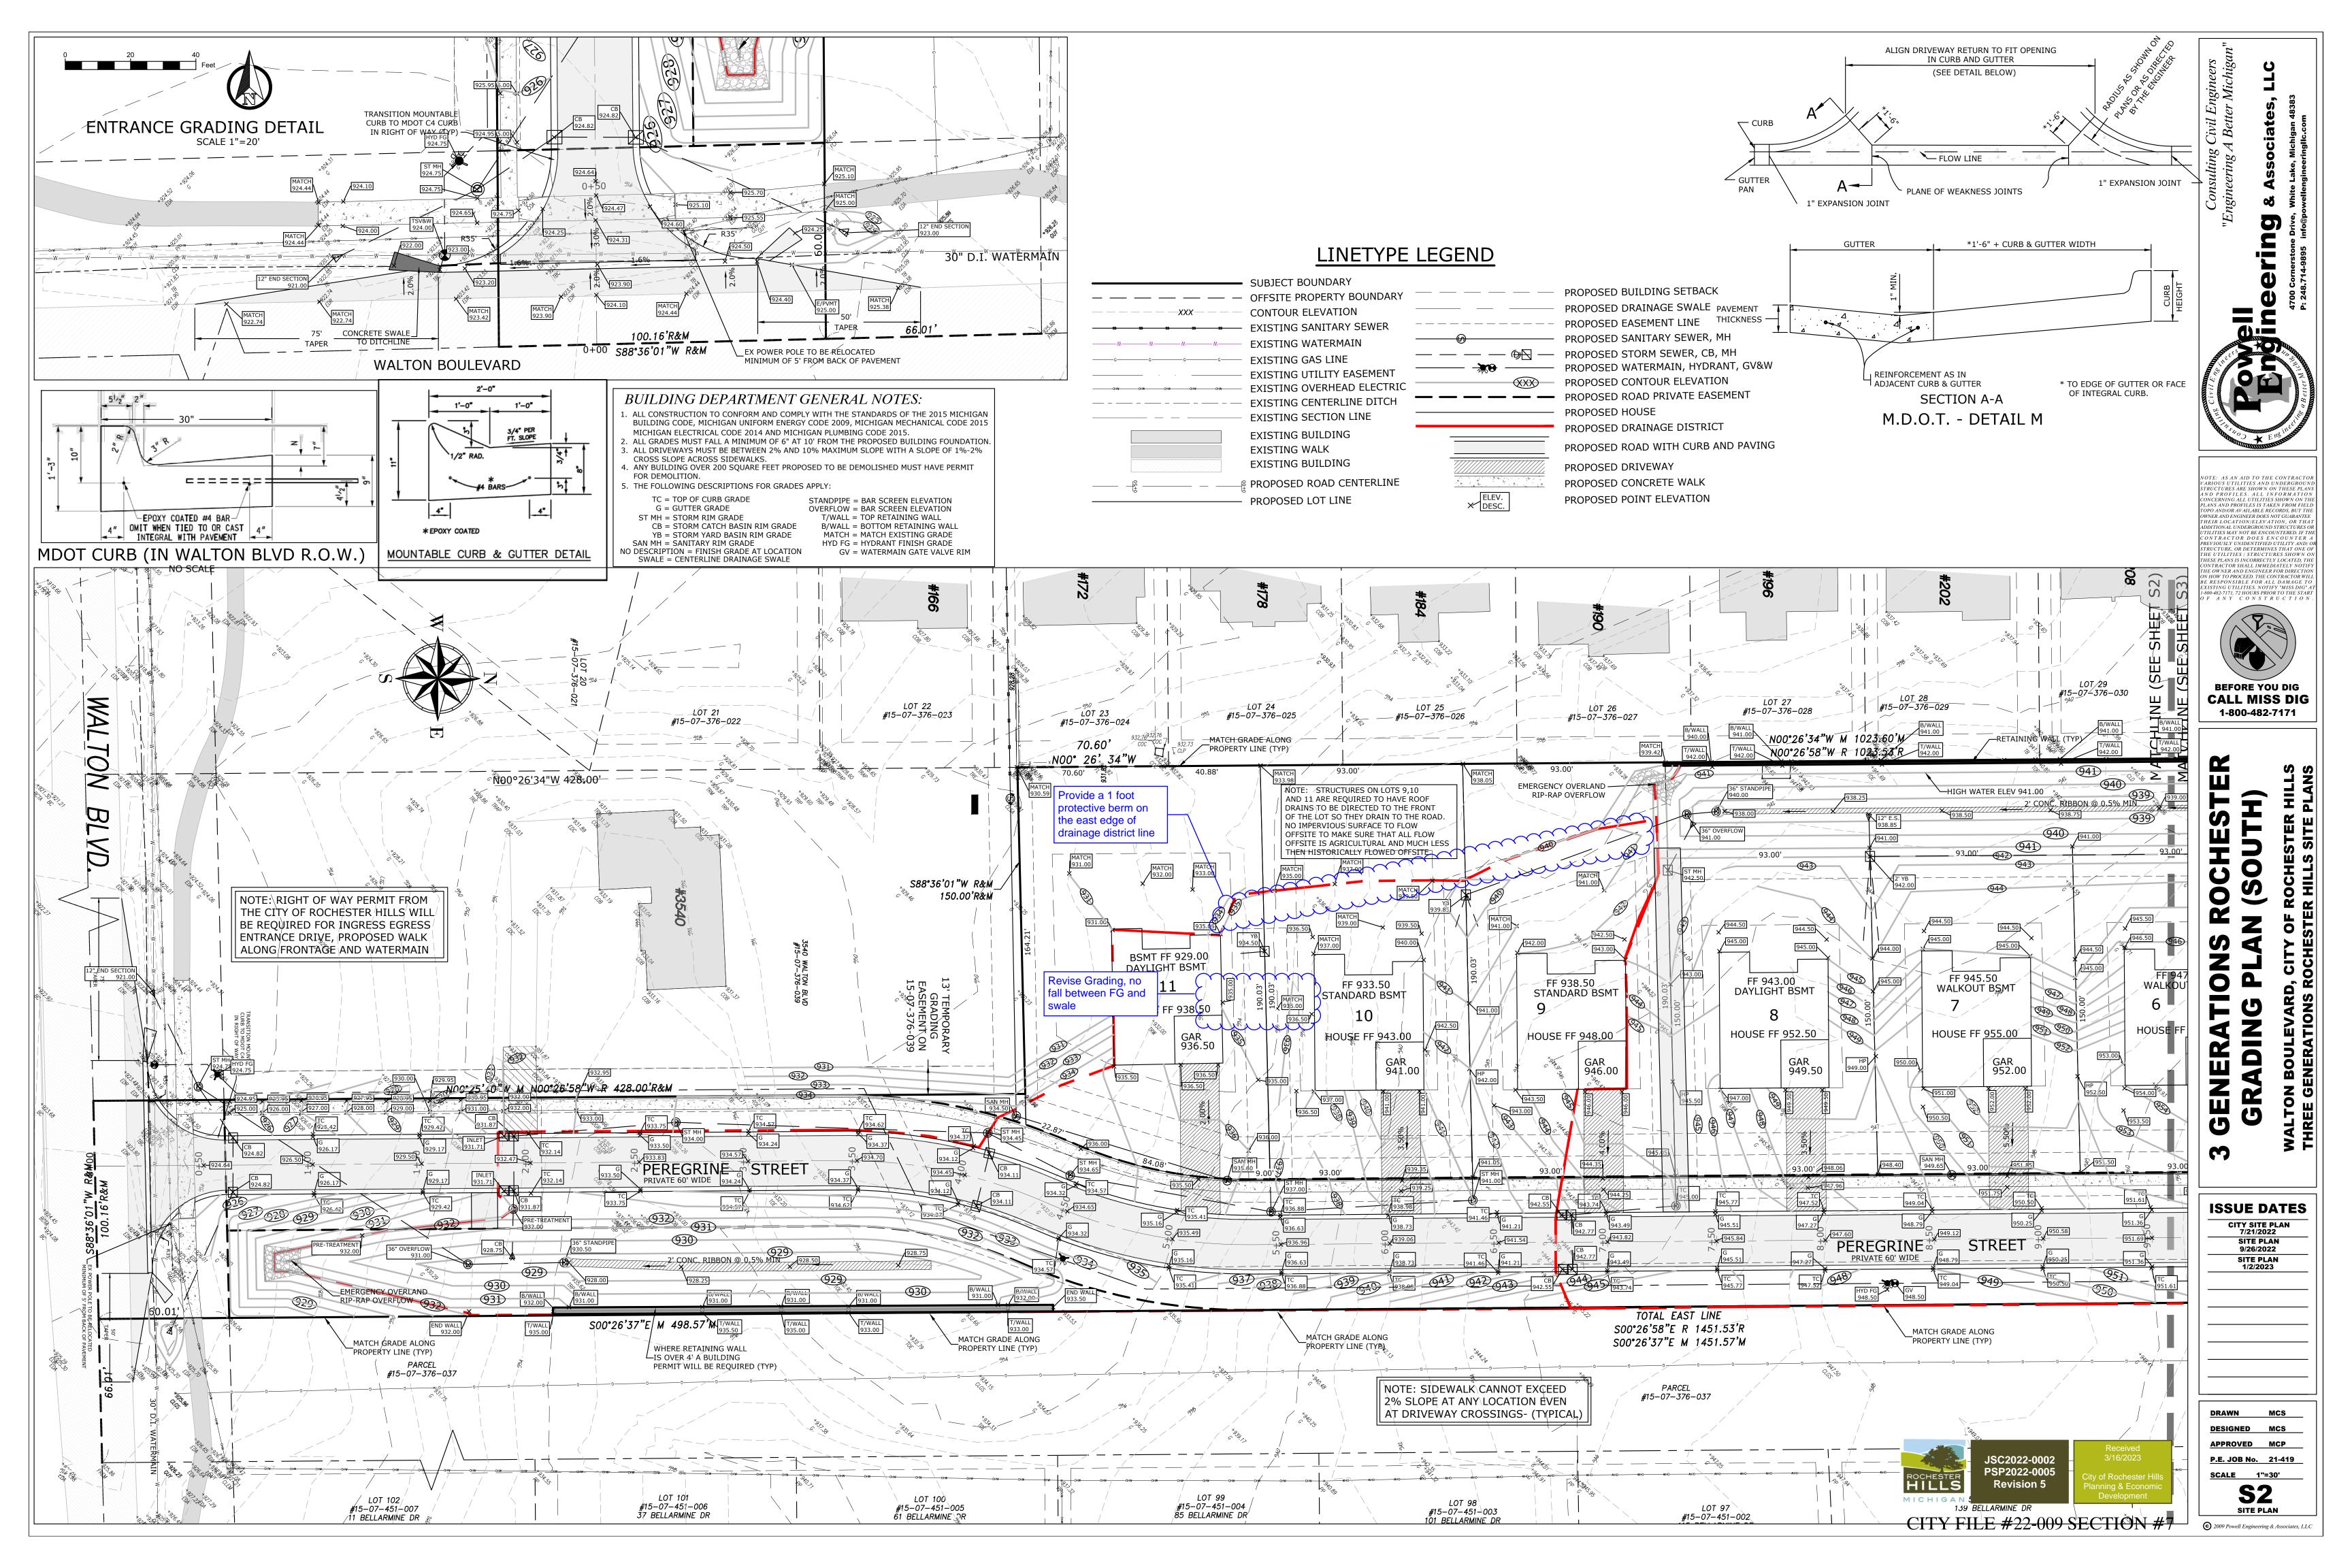

## **RETAINING WALL NOTES:**

- 1. ALL RETAINING WALLS OVER 42" IN HEIGHT WILL REQUIRE A 42" HIGH PROTECTIVE FENCING.
- 2. ALL RETAINING WALLS OVER 48" IN HEIGHT OR GREATER WILL NEED TO BE
- STRUCTURALLY ENGINEERED.