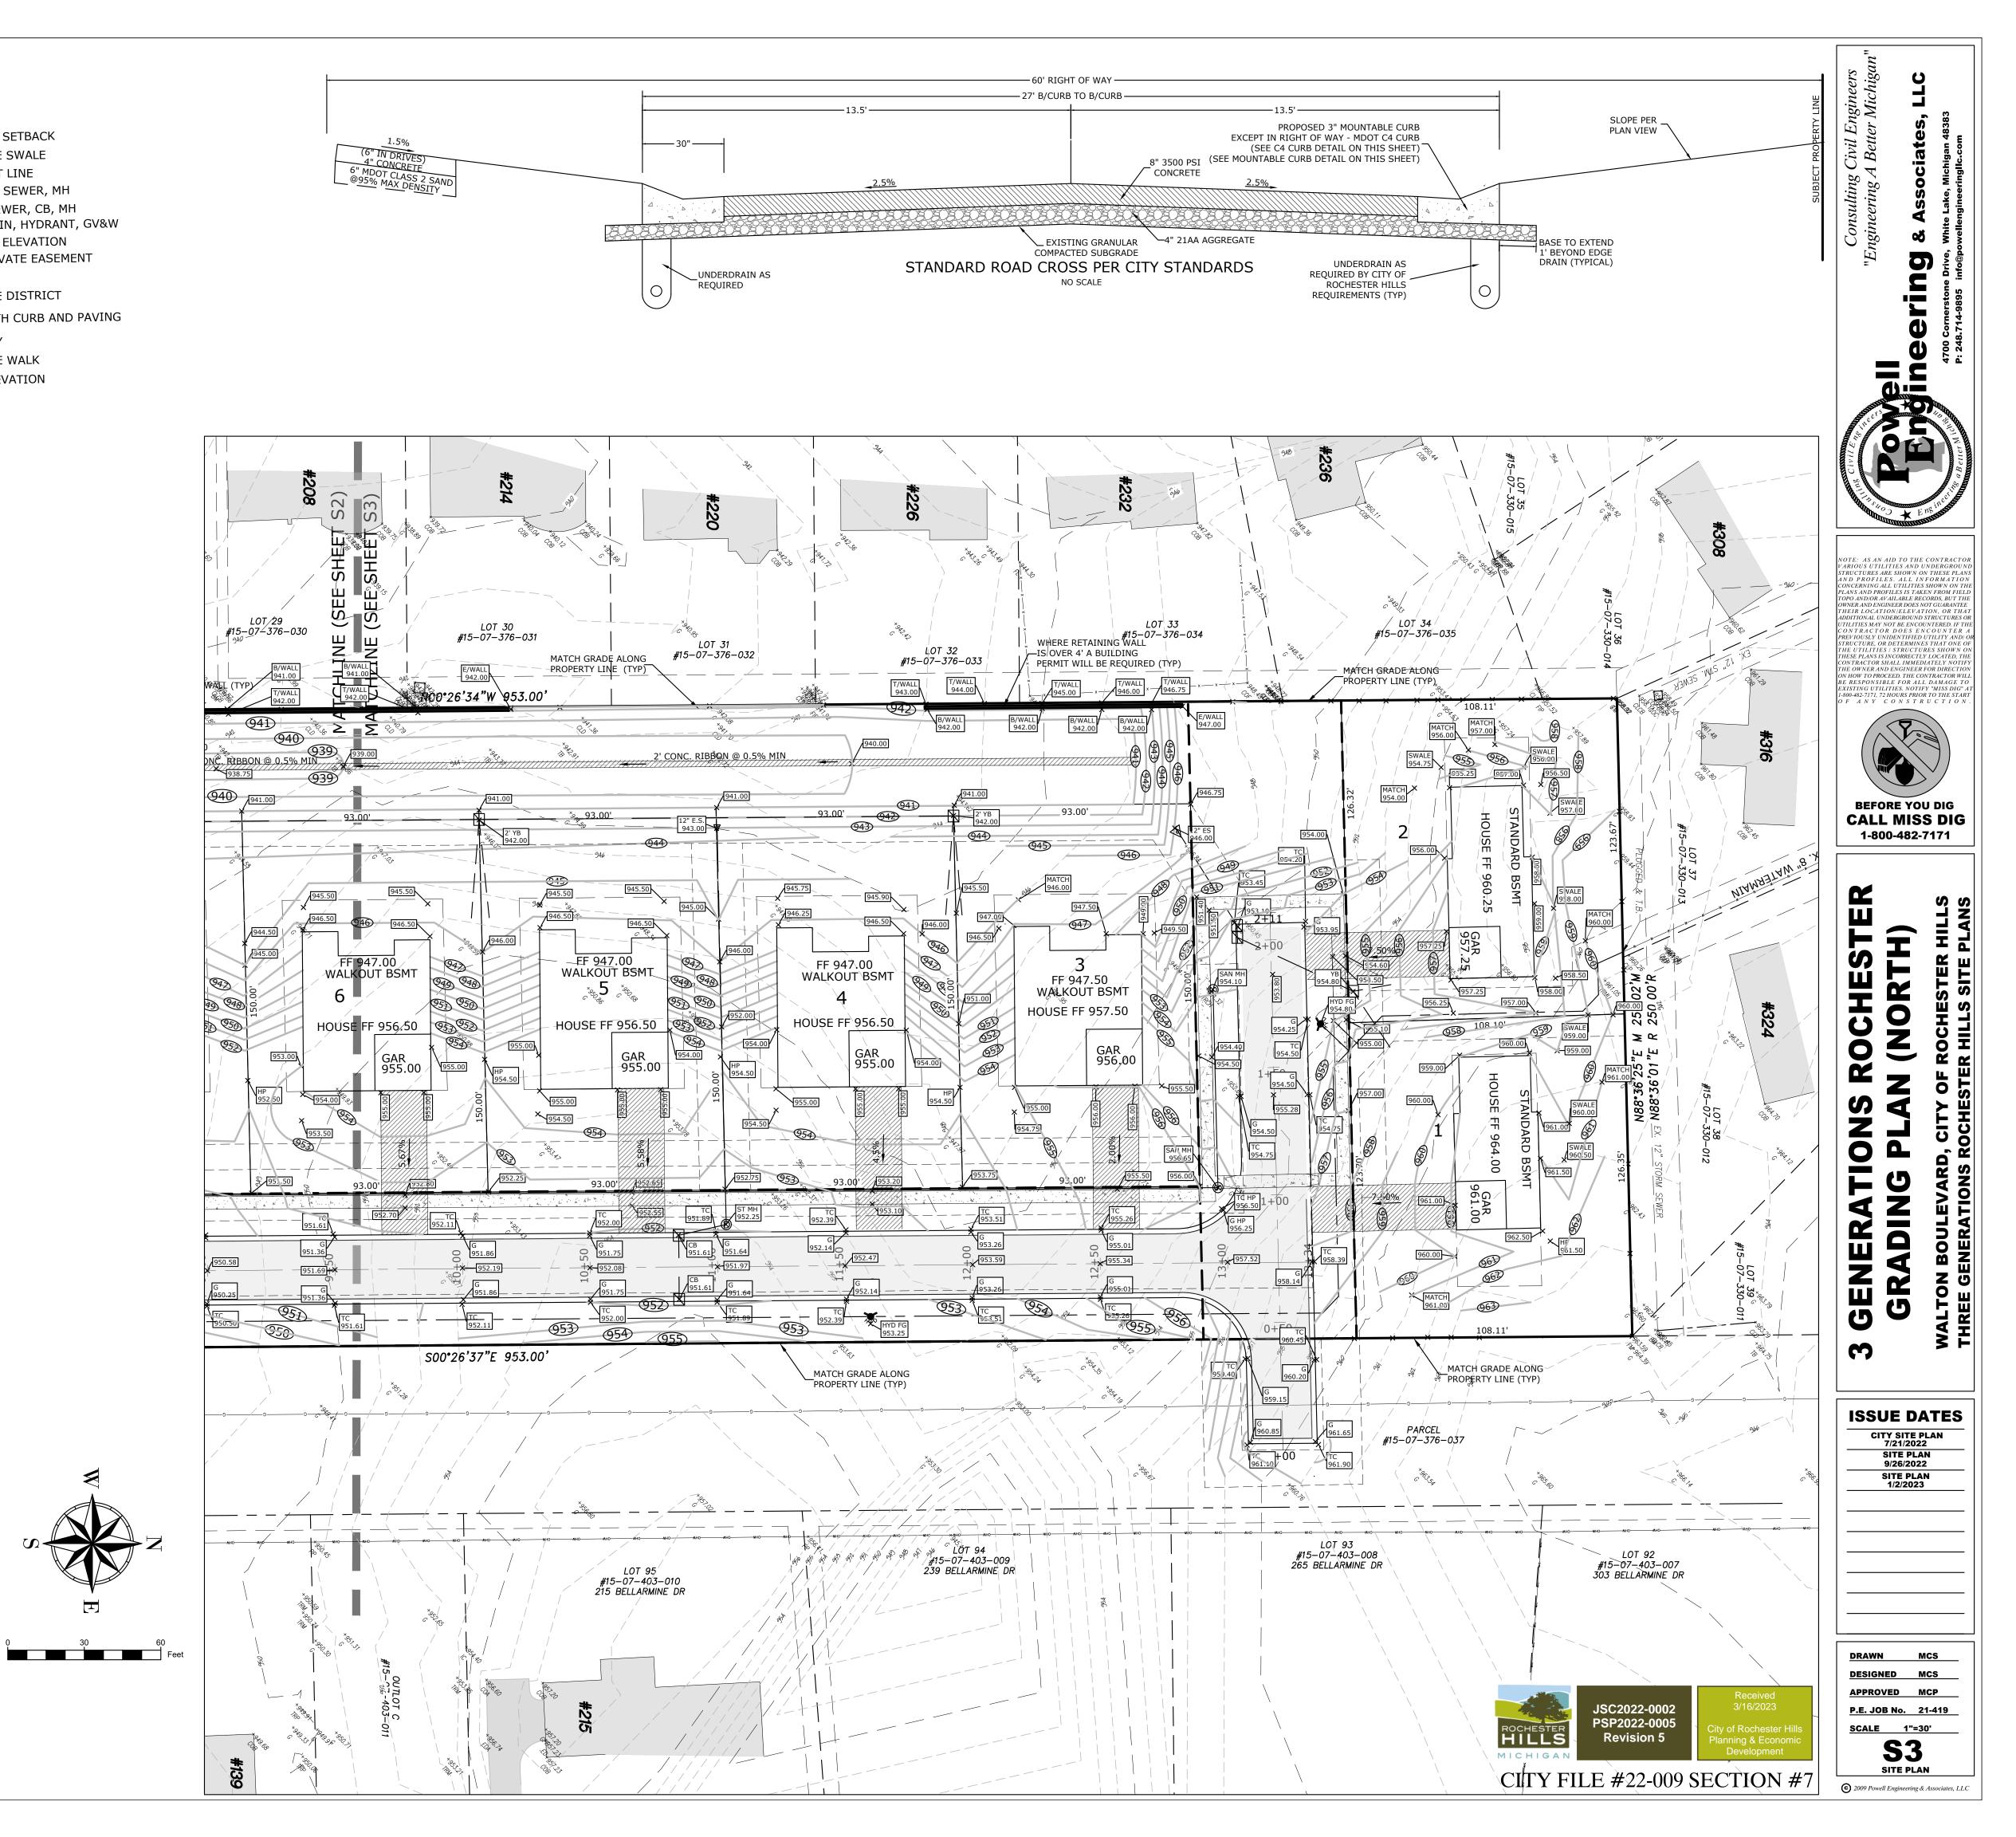

| LOT TABLE:                                        |            |                  |                 |                 |          |  |  |
|---------------------------------------------------|------------|------------------|-----------------|-----------------|----------|--|--|
| ACCORDING TO LOT SIZE VARIATION SECTION 138-5.200 |            |                  |                 |                 |          |  |  |
| LOT #                                             | AREA       | FRONT<br>SETBACK | SIDE<br>SETBACK | BACK<br>SETBACK | FRONTAGE |  |  |
| 1                                                 | 13,515 SF  | 40'              | 15'             | 35'             | 126.32'  |  |  |
| 2                                                 | 13,512 SF  | 40'              | 15'             | 35'             | 123.70'  |  |  |
| 3                                                 | 13,948 SF  | 40'              | 15'             | 35'             | 93.00'   |  |  |
| 4                                                 | 13,948 SF  | 40'              | 15'             | 35'             | 93.00'   |  |  |
| 5                                                 | 13,948 SF  | 40'              | 15'             | 35'             | 93.00'   |  |  |
| 6                                                 | 13,948 SF  | 40'              | 15'             | 35'             | 93.00'   |  |  |
| 7                                                 | 13,948 SF  | 40'              | 15'             | 35'             | 93.00'   |  |  |
| 8                                                 | 13,948 SF  | 40'              | 15'             | 35'             | 93.00'   |  |  |
| 9                                                 | 17,670 SF  | 40'              | 15'             | 66'             | 93.00'   |  |  |
| 10                                                | 17,670 SF  | 40'              | 15'             | 40'             | 93.00'   |  |  |
| 11                                                | 20,270 SF  | 40'              | 15'             | 40'             | 111.00'  |  |  |
| TOTAL                                             | 166,325 SF | $\geq$           | $\geq$          | $\geq$          | 1105.02' |  |  |
| AVERAGE                                           | 15,120 SF  | 40'              | 15'             | 35'             | 100.45'  |  |  |

# LINETYPE LEGEND

PROPOSED BUILDING SETBACK PROPOSED DRAINAGE SWALE PROPOSED EASEMENT LINE PROPOSED SANITARY SEWER, MH — PROPOSED STORM SEWER, CB, MH PROPOSED WATERMAIN, HYDRANT, GV&W PROPOSED CONTOUR ELEVATION PROPOSED ROAD PRIVATE EASEMENT PROPOSED HOUSE PROPOSED DRAINAGE DISTRICT PROPOSED ROAD WITH CURB AND PAVING PROPOSED DRIVEWAY PROPOSED CONCRETE WALK PROPOSED POINT ELEVATION