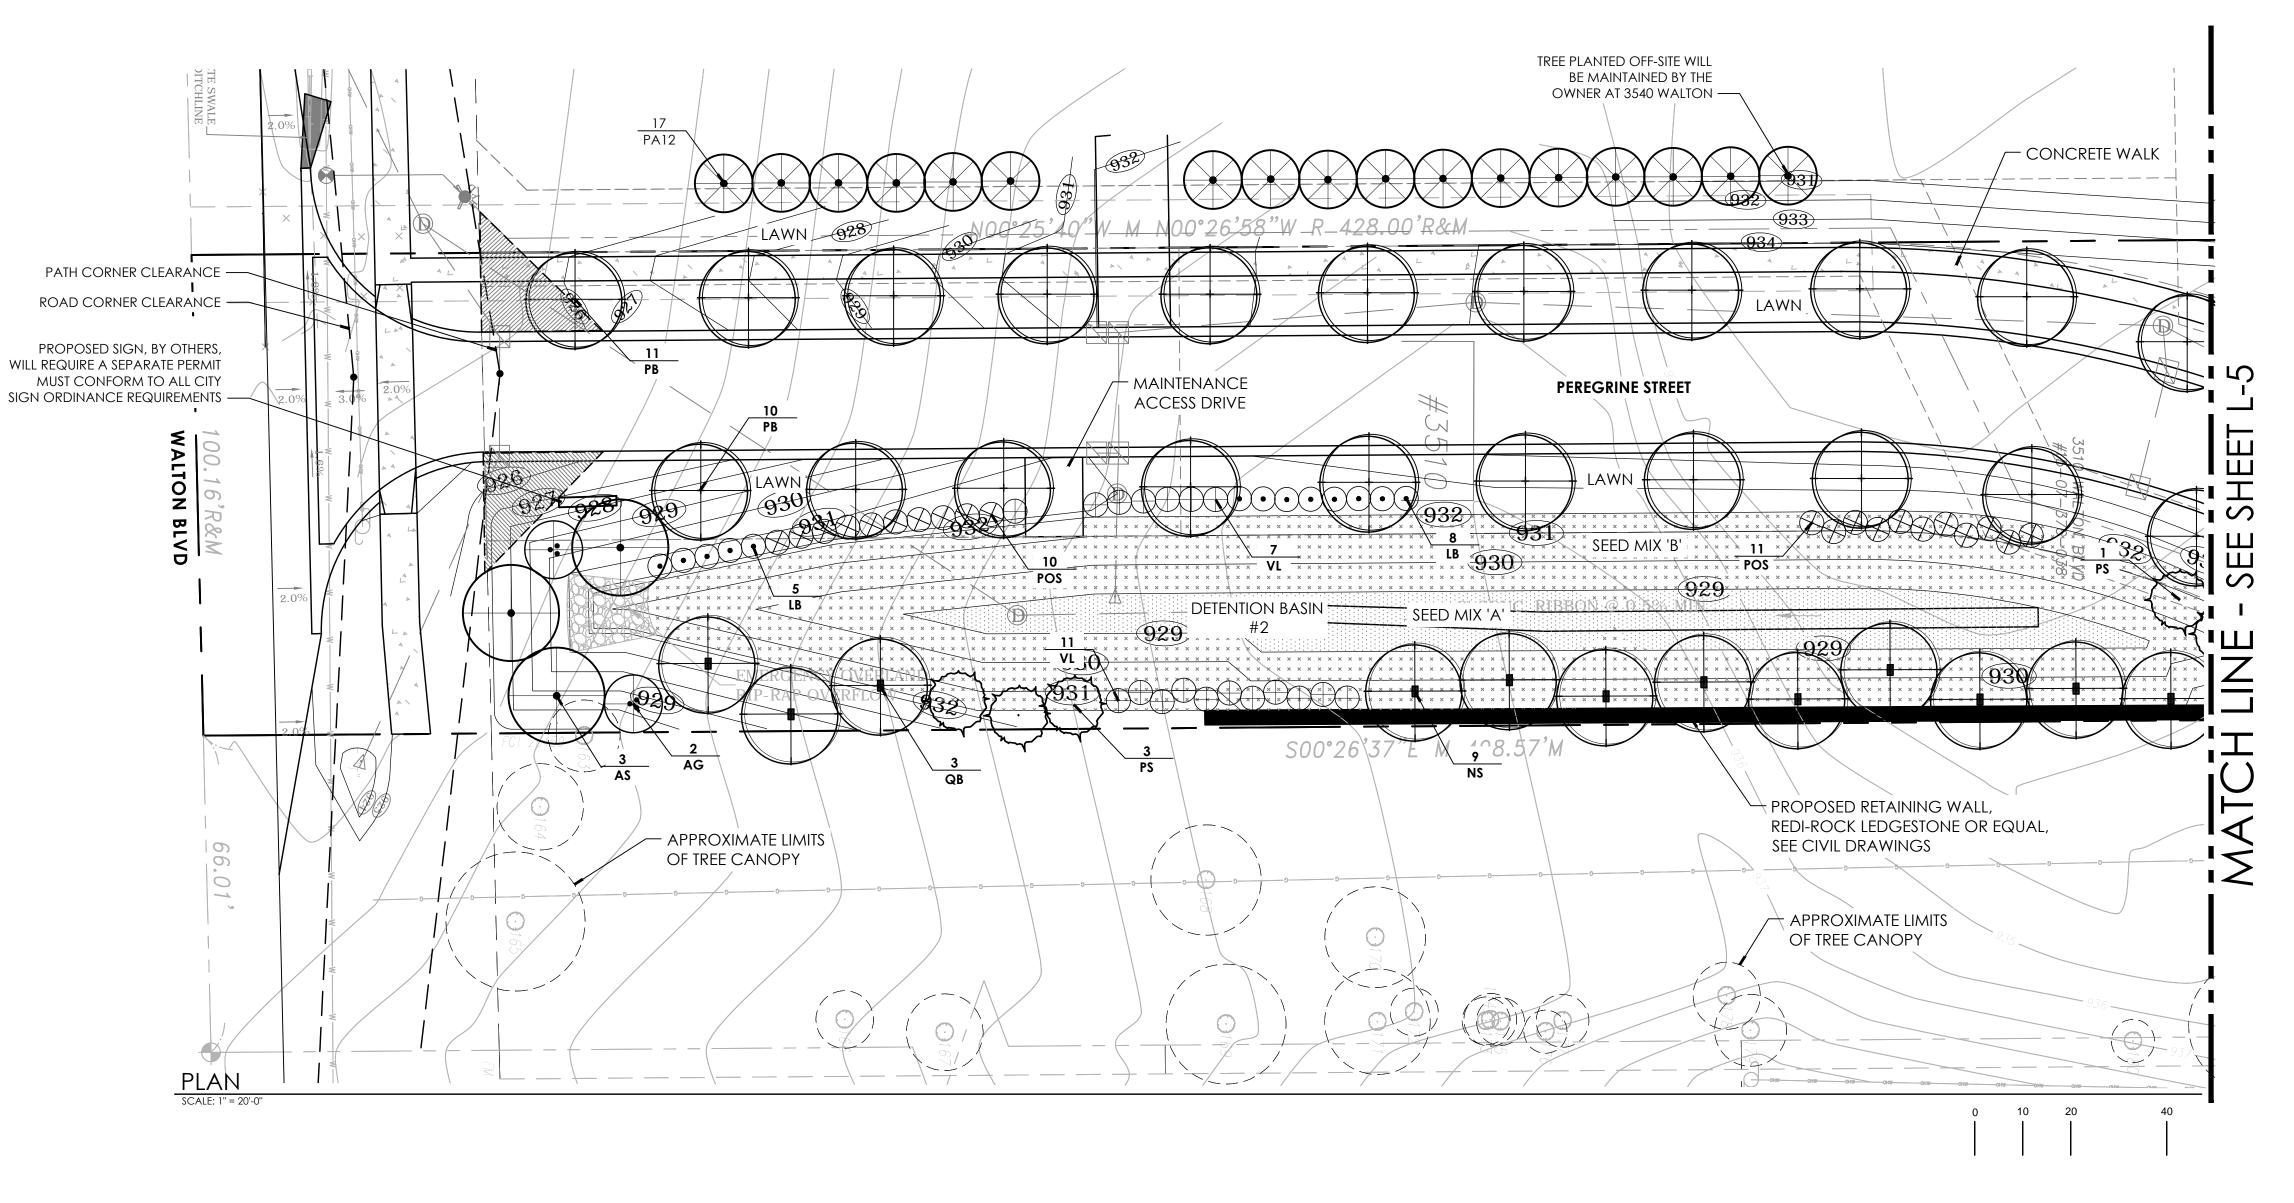

# LINETYPE LEGEND

PROPOSED BUILDING SETBACK PROPOSED DRAINAGE SWALE PROPOSED EASEMENT LINE PROPOSED SANITARY SEWER, MH — PROPOSED STORM SEWER, CB, MH PROPOSED WATERMAIN, HYDRANT, GV&W PROPOSED CONTOUR ELEVATION PROPOSED ROAD PRIVATE EASEMENT PROPOSED HOUSE PROPOSED DRAINAGE DISTRICT PROPOSED ROAD WITH CURB AND PAVING PROPOSED DRIVEWAY PROPOSED CONCRETE WALK PROPOSED POINT ELEVATION