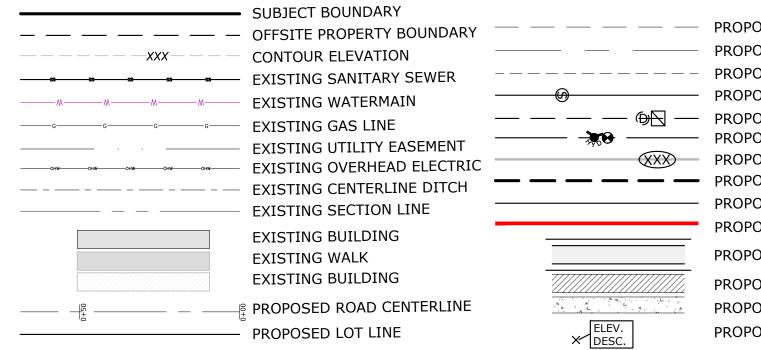

# LINETYPE LEGEND

PROPOSED BUILDING SETBACK PROPOSED DRAINAGE SWALE PROPOSED EASEMENT LINE PROPOSED SANITARY SEWER, MH — PROPOSED STORM SEWER, CB, MH PROPOSED WATERMAIN, HYDRANT, GV&W PROPOSED CONTOUR ELEVATION PROPOSED ROAD PRIVATE EASEMENT PROPOSED HOUSE PROPOSED DRAINAGE DISTRICT PROPOSED ROAD WITH CURB AND PAVING PROPOSED DRIVEWAY PROPOSED CONCRETE WALK PROPOSED POINT ELEVATION