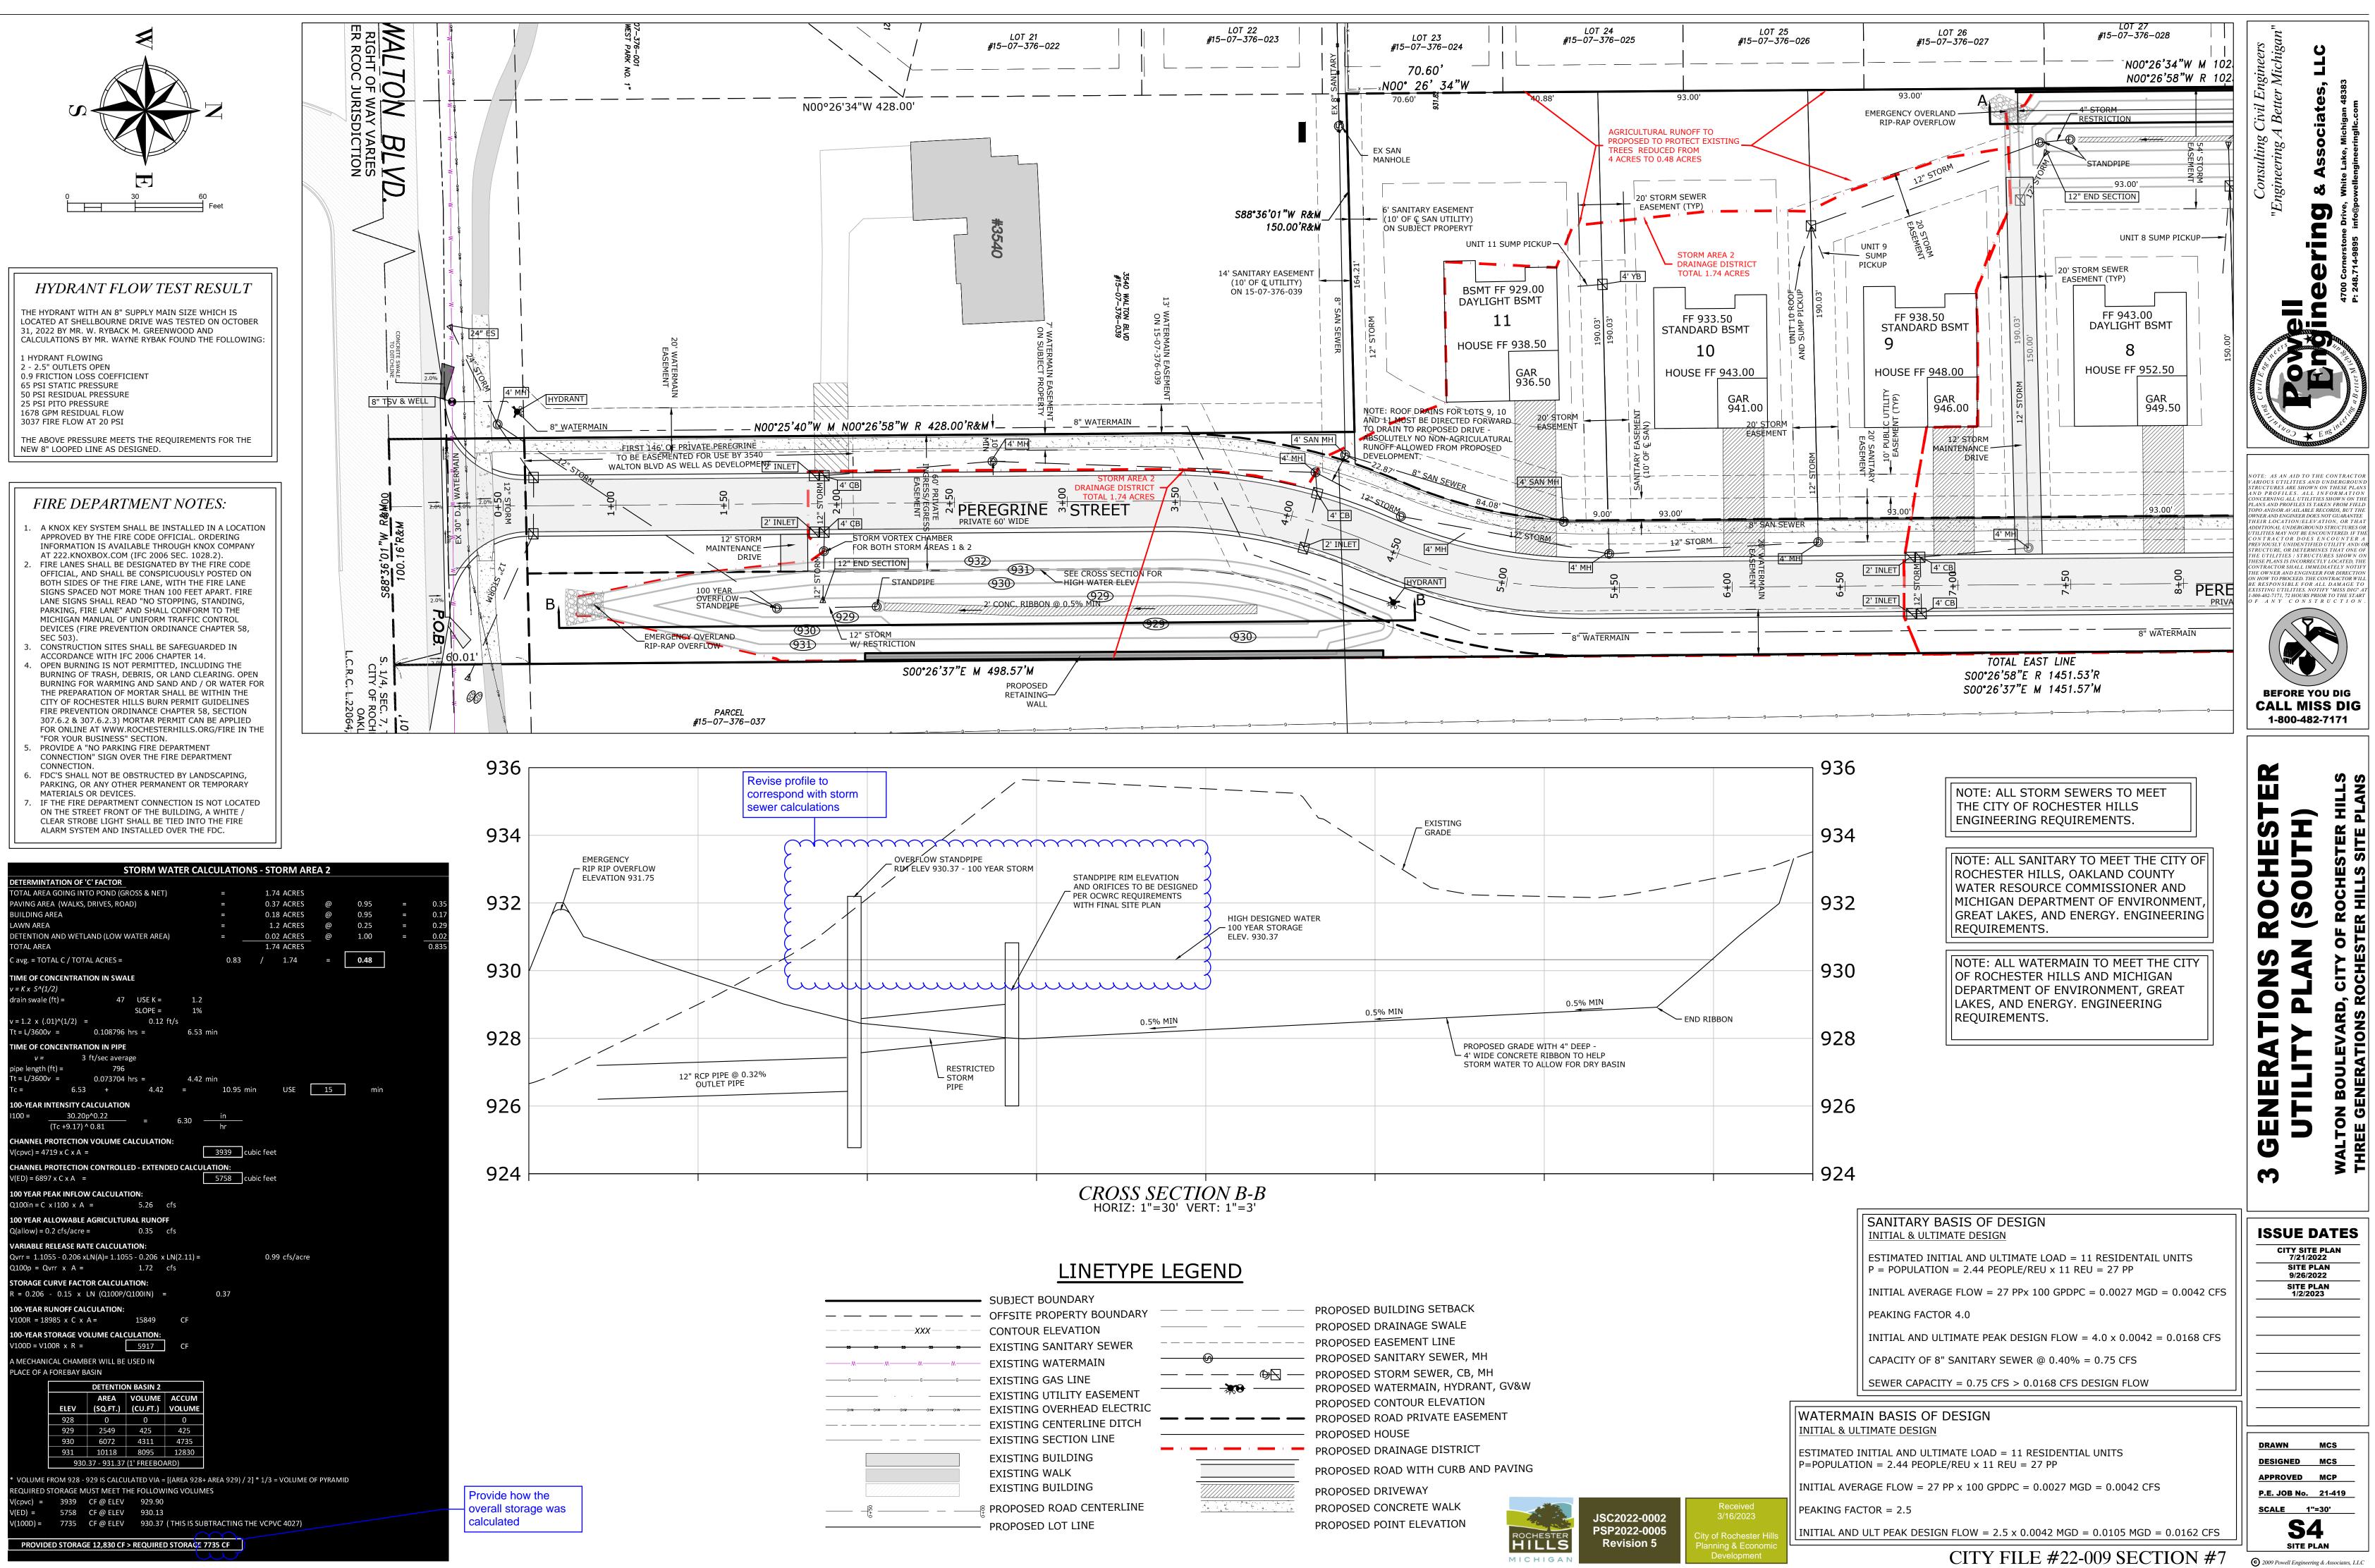

# LINETYPE LEGEND

PROPOSED BUILDING SETBACK PROPOSED DRAINAGE SWALE PROPOSED EASEMENT LINE PROPOSED SANITARY SEWER, MH — PROPOSED STORM SEWER, CB, MH PROPOSED WATERMAIN, HYDRANT, GV&W PROPOSED CONTOUR ELEVATION PROPOSED ROAD PRIVATE EASEMENT PROPOSED HOUSE PROPOSED DRAINAGE DISTRICT PROPOSED ROAD WITH CURB AND PAVING PROPOSED DRIVEWAY PROPOSED CONCRETE WALK PROPOSED POINT ELEVATION