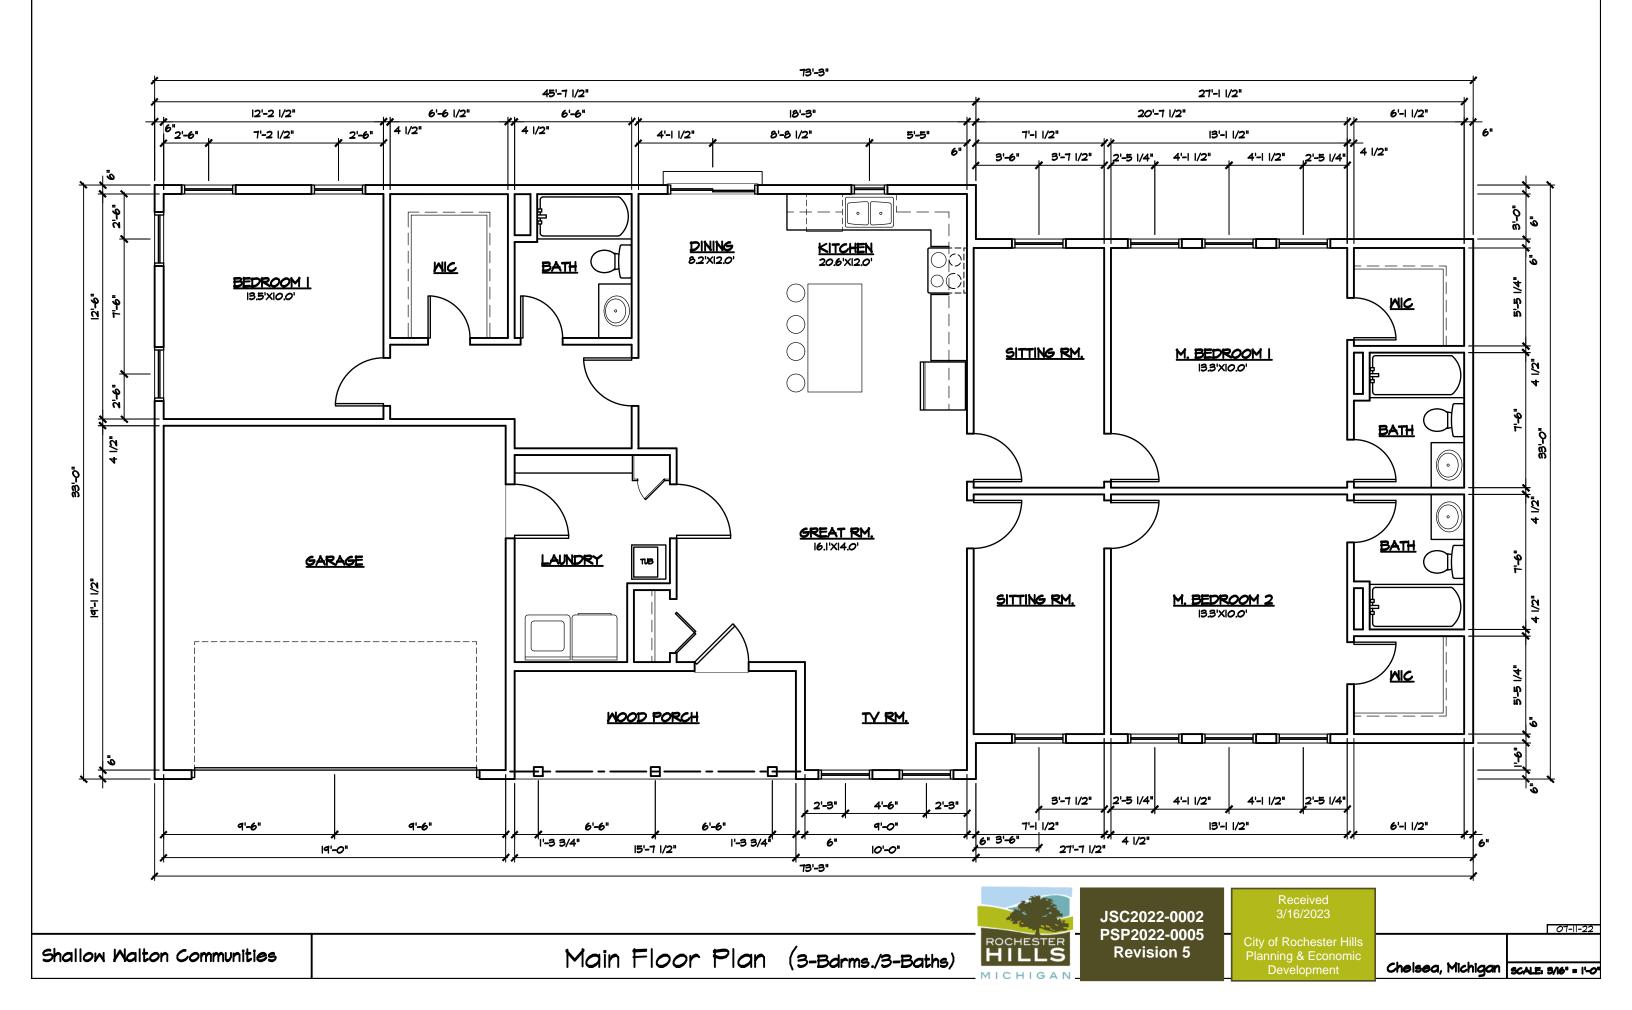

/2023 ina & Ecc

### NOT FOR CONSTRUCTION









JG JG Checked: 06.2021 Date: 1'' = 20'-0'' Scale:

| Project Numbe                                | r: |
|----------------------------------------------|----|
| 22.004                                       | ╞  |
| Sheet Numbe                                  | r: |
| L-5                                          | •  |
| © 2022Vert Verde Landscape Architecture, LLC |    |

JSC2022-0002 PSP2022-0005 Revision 5

Received 3/16/2023 City of Rochester H Planning & Econom Development

SCALE: 1" = 20'-0"

NOT FOR CONSTRUCTION

NORTH



811 Know what's below Call before you dig MISS DIG System, Inc. www.missdig.net







NORTH







JSC2022-0002 PSP2022-0005 Revision 5 Received 3/16/2023

City of Rochester Hills Planning & Economic Development







.

.

.

JSC2022-0002 PSP2022-0005 Revision 5



.

CHELSEA FRONT ELEVATION BASE ELEVATION SCALE: 1/4" = 1'-0" PRELIMINARY NOT FOR CONSTRUCTION

Received 3/16/2023 ity of Rochester Hil Planning & Economi Development

CEILING HEIGHT EL 109'-0"

FIRST FLOOR EL. 100'-0"

BASEMENT EL. 90'-4 1/2"

WINDOW HEAD HEIGHT EL. 107'-0"

| JBMA Project No. |  |  |
|------------------|--|--|
| 221156           |  |  |
| ©2023            |  |  |
| A2.1             |  |  |

| Е | levations |
|---|-----------|
|   |           |

| Review | 12.12.22 |
|--------|----------|
|        |          |
|        |          |
|        |          |
|        |          |
|        |          |
|        |          |
|        |          |
|        |          |
|        |          |
|        |          |

**KS Communi