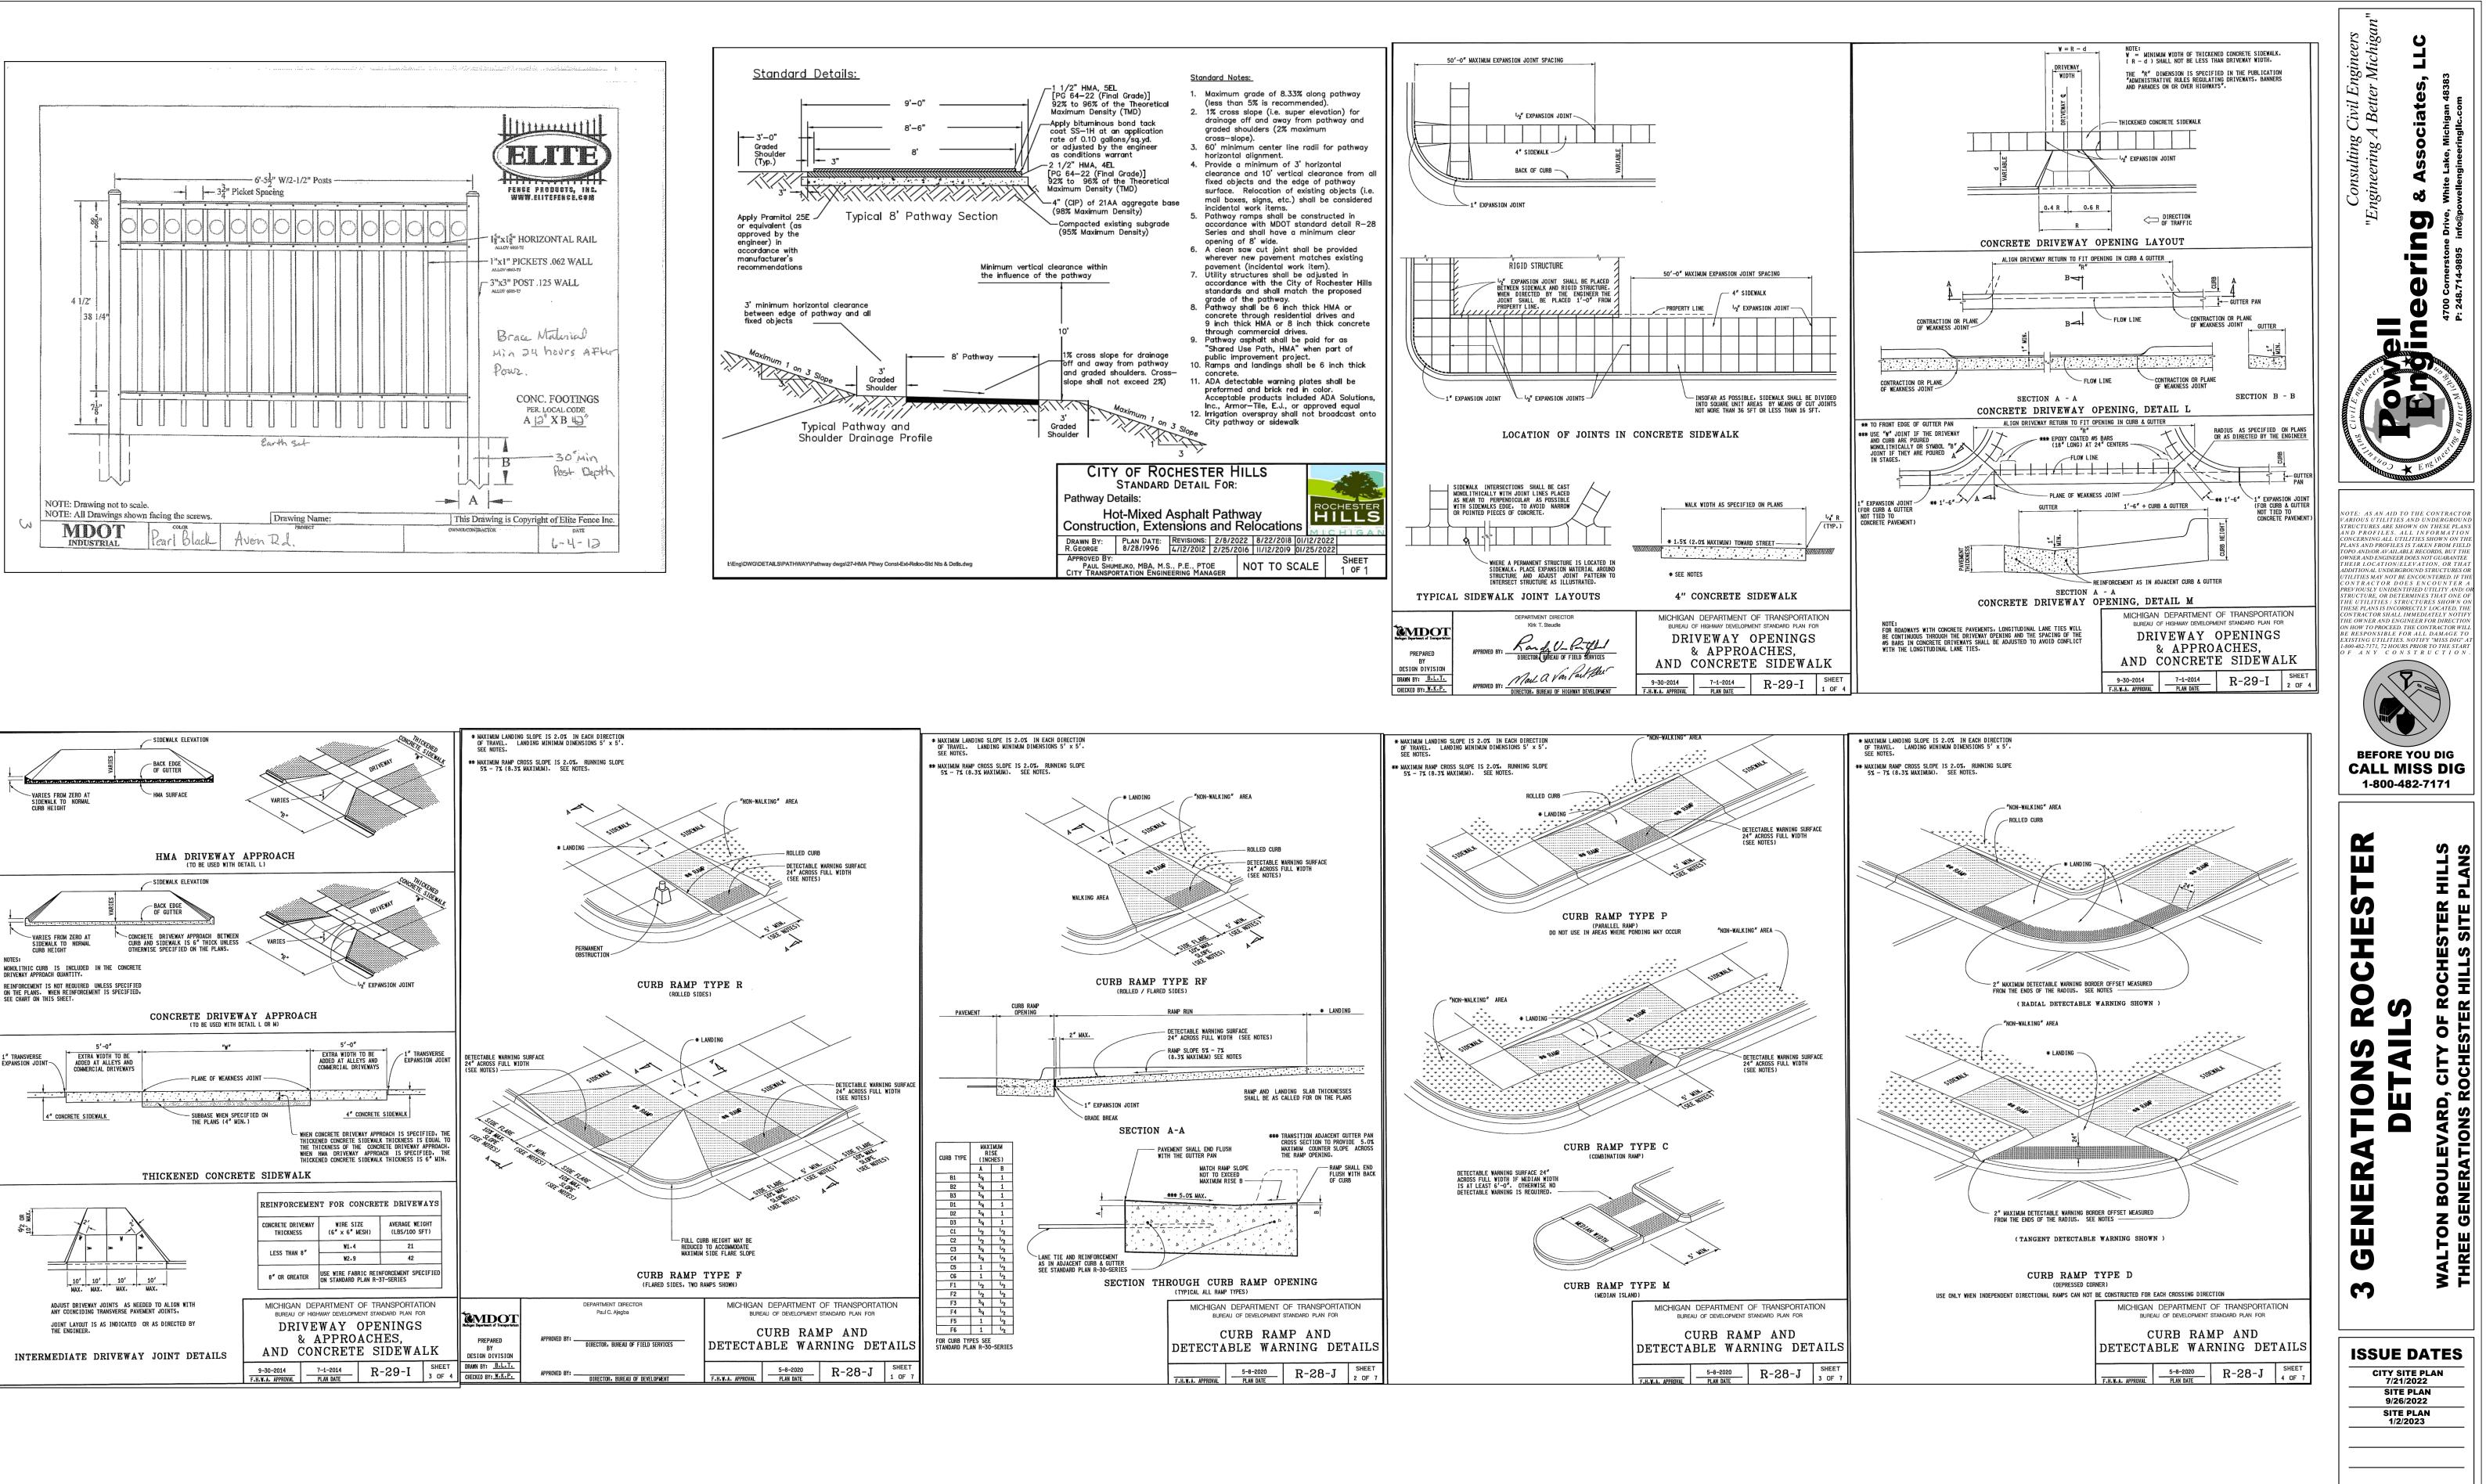

f detail in the texture is outstanding.

### Ledgestone Block Specifications

Trapezoidal shape allows convex and concave radii • 5.5 inch (140 millimeter) deep texture

• Colors can be formulated based

upon local region

- Ten individual face molds offer up to 115 square feet (10.5 square meters) of non-repeating patterns
- Wet-cast concrete gives a greater level of detail and durability

Regional colors and coordinating accessories are available. Contact your local Redi-Rock retailer or visit **redi-rock.com** to learn more about the Redi-Rock Ledgestone face today!

## **RETAINING WALL NOTES:**

- 1. ALL RETAINING WALLS OVER 42" IN HEIGHT WILL REQUIRE A 42" HIGH PROTECTIVE FENCING.
- 2. ALL RETAINING WALLS OVER 48" IN HEIGHT OR GREATER WILL NEED TO BE
- STRUCTURALLY ENGINEERED.















P.E. JOB No. 21-419

SCALE 1"=30'

DRAWN MCS DESIGNED MCS APPROVED MCP

















JSC2022-0002 PSP2022-0005 Revision 5

City of Rochester H Planning & Econon Development



08.30.2021 04.04.2022 07.22.2022 10.04.2022 11.07.2022 01.03.2023 03.15.2023

Issued For: Preliminary PUD Review Revision Revision Revision Revision Revision Revision

Project:

## WALTON OAKS A Planned Unit Development

East Walton Boulevard Rochester Hills, Michigan

Project Sponsor:

Three Oaks Communities, LLC P.O. Box 8307 Ann Arbor, MI 48107

Sheet Name:

# Tree Removal & Preservation Plan – North



| Drawn:   | JG            |
|----------|---------------|
| Checked: | JG            |
| Date:    | 06.2021       |
| Scale:   | 1'' = 30'-0'' |
|          |               |

|                  | Project