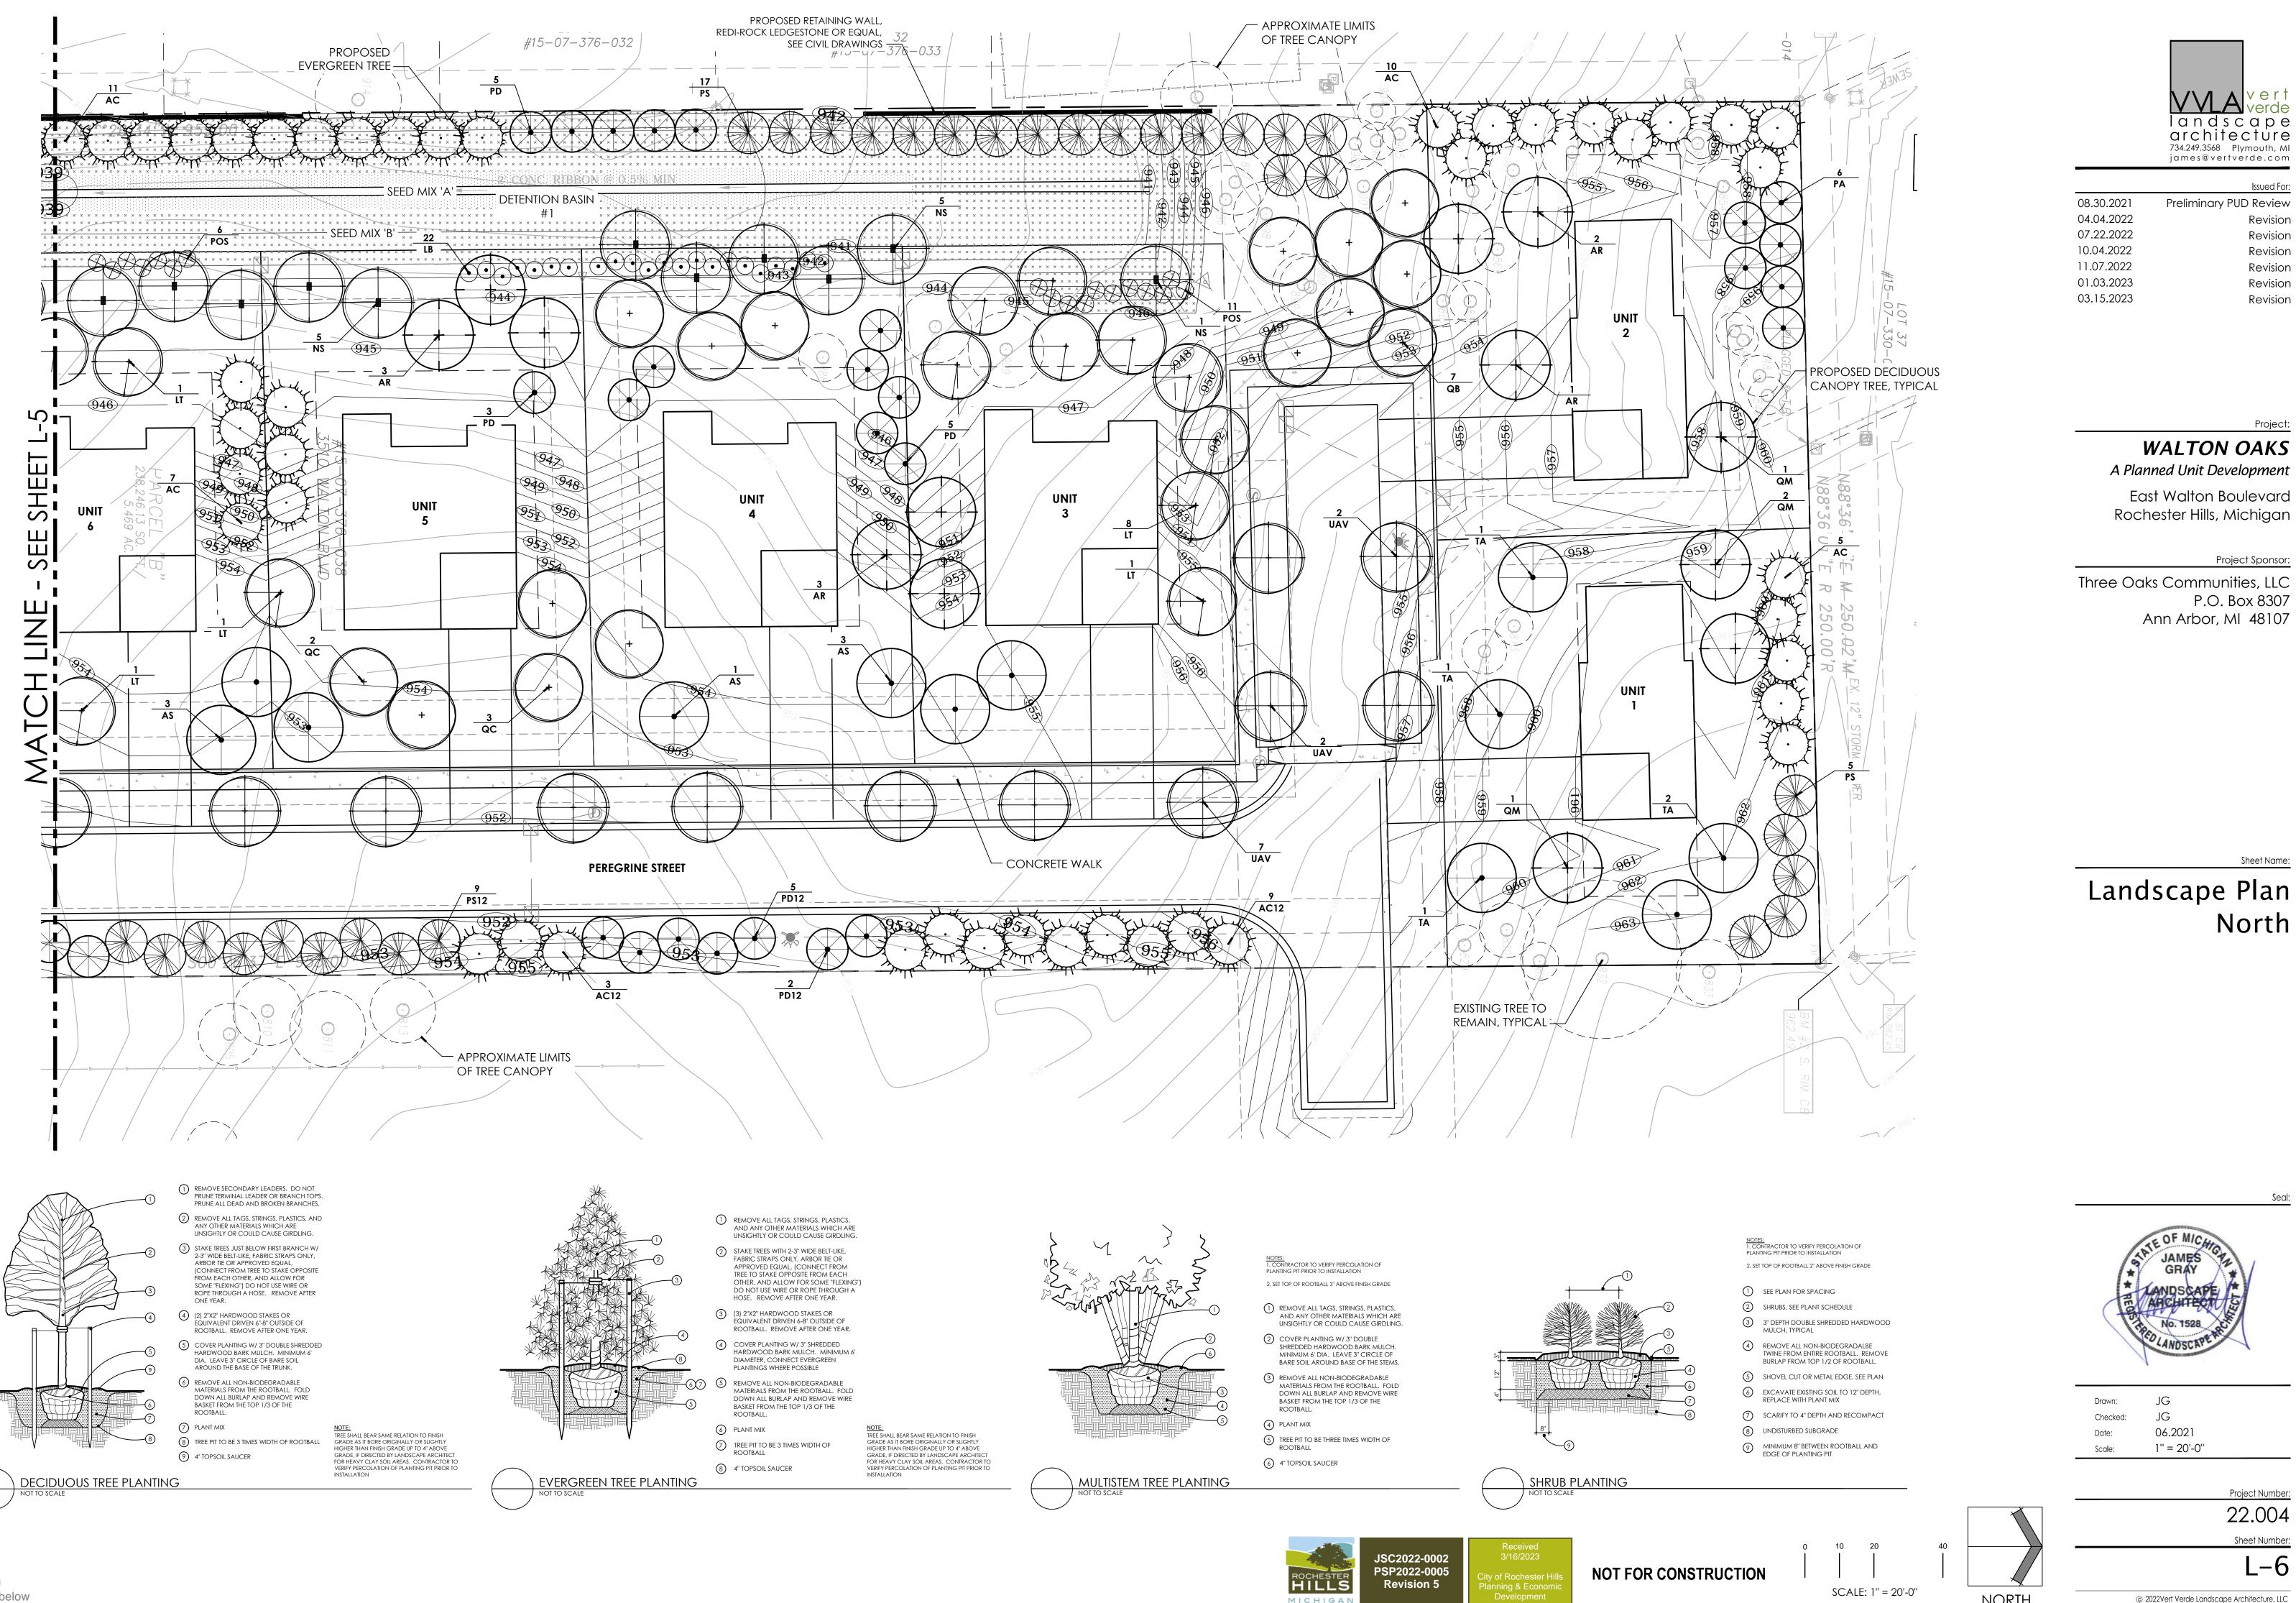

## **RETAINING WALL NOTES:**

- 1. ALL RETAINING WALLS OVER 42" IN HEIGHT WILL REQUIRE A 42" HIGH PROTECTIVE FENCING.
- 2. ALL RETAINING WALLS OVER 48" IN HEIGHT OR GREATER WILL NEED TO BE
- STRUCTURALLY ENGINEERED.

Issued For: Preliminary PUD Review Revision Revision Revision Revision Revision Revision

Project:

## WALTON OAKS A Planned Unit Development

East Walton Boulevard Rochester Hills, Michigan

Project Sponsor:

Three Oaks Communities, LLC P.O. Box 8307 Ann Arbor, MI 48107

Sheet Name:

# Tree Removal & Preservation Plan – North

| Drawn:   | JG            |
|----------|---------------|
| Checked: | JG            |
| Date:    | 06.2021       |
| Scale:   | 1'' = 30'-0'' |
|          |               |