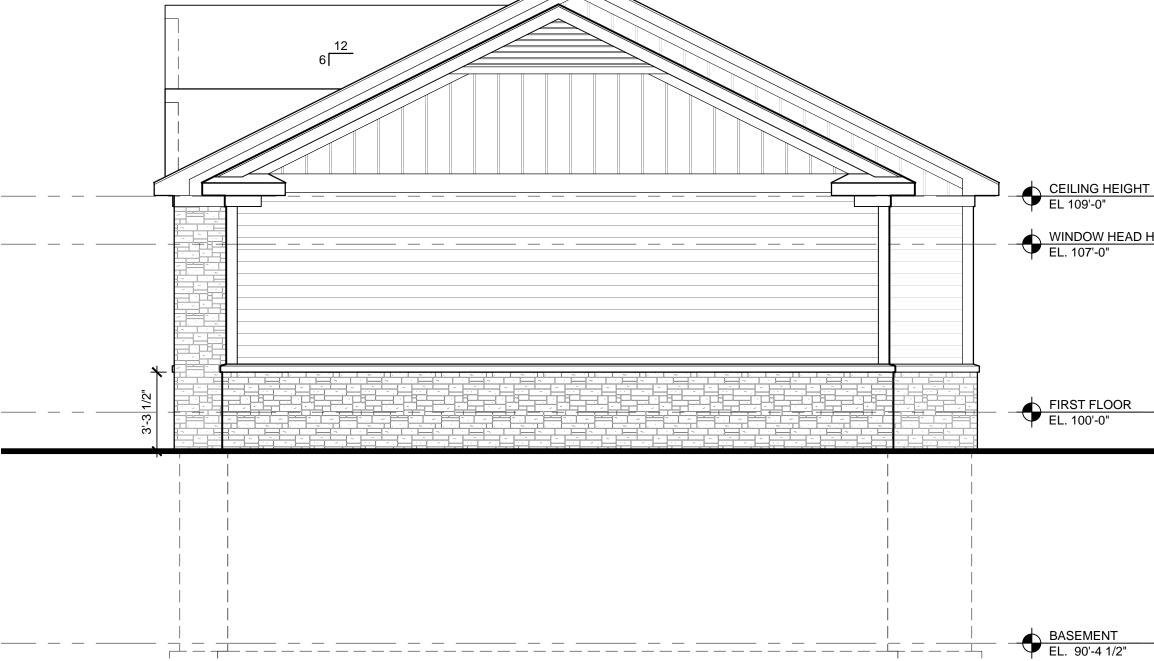

JG Checked: 06.2021 Date: 1'' = 20'-0'' Scale:

| Project Numbe                                | r: |
|----------------------------------------------|----|
| 22.004                                       | ╞  |
| Sheet Numbe                                  | r: |
| L-5                                          | •  |
| © 2022Vert Verde Landscape Architecture, LLC |    |

JSC2022-0002 PSP2022-0005 Revision 5

Received 3/16/2023 City of Rochester H Planning & Econom Development

SCALE: 1" = 20'-0"

NOT FOR CONSTRUCTION

NORTH



811 Know what's below Call before you dig MISS DIG System, Inc. www.missdig.net







NORTH







JSC2022-0002 PSP2022-0005 Revision 5 Received 3/16/2023

City of Rochester Hills Planning & Economic Development







.

.

.

JSC2022-0002 PSP2022-0005 Revision 5



.

CHELSEA FRONT ELEVATION BASE ELEVATION SCALE: 1/4" = 1'-0" PRELIMINARY NOT FOR CONSTRUCTION

Received 3/16/2023 ity of Rochester Hil Planning & Economi Development

CEILING HEIGHT EL 109'-0"

FIRST FLOOR EL. 100'-0"

BASEMENT EL. 90'-4 1/2"

WINDOW HEAD HEIGHT EL. 107'-0"

| JBMA Project No. |  |  |
|------------------|--|--|
| 221156           |  |  |
| ©2023            |  |  |
| A2.1             |  |  |

| Е | levations |
|---|-----------|
|   |           |

| Review | 12.12.22 |
|--------|----------|
|        |          |
|        |          |
|        |          |
|        |          |
|        |          |
|        |          |
|        |          |
|        |          |
|        |          |
|        |          |

**KS Communities** Shallow - Walton Oaks Elevatior Oaks The Chels