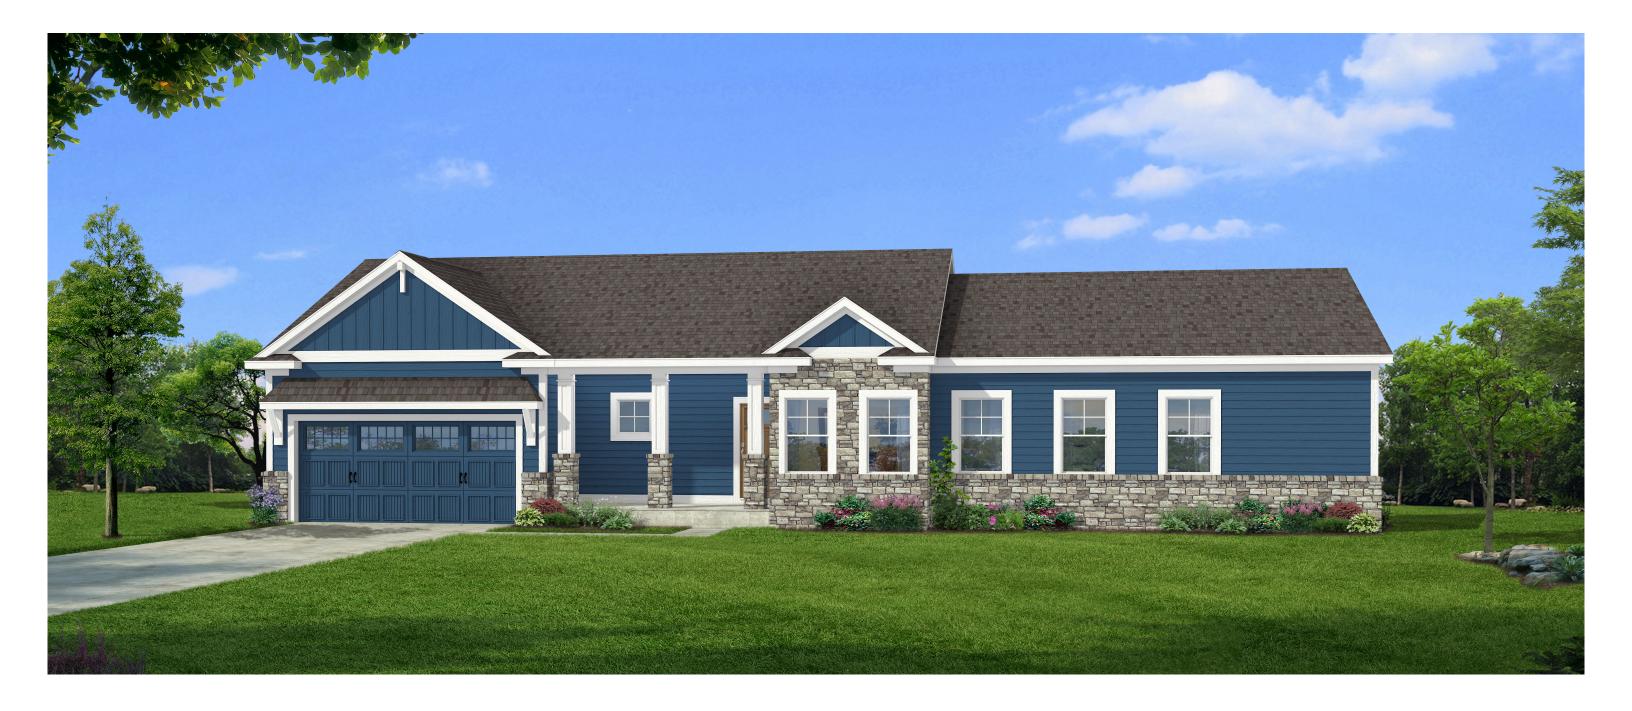

\*4 69

741 LF 12 (741' / 100')\*1.5 12 8 (741' / 100') 30 (741' / 100')\*4

52

JSC2022-0002 PSP2022-000

Received 3/16/2023 ina & Ecc

### NOT FOR CONSTRUCTION









JG JG Checked: 06.2021 Date: 1'' = 20'-0'' Scale:

| Project Numbe                                | r: |
|----------------------------------------------|----|
| 22.004                                       | ╞  |
| Sheet Numbe                                  | r: |
| L-5                                          | •  |
| © 2022Vert Verde Landscape Architecture, LLC |    |

JSC2022-0002 PSP2022-0005 Revision 5

Received 3/16/2023 City of Rochester H Planning & Econom Development

SCALE: 1" = 20'-0"

NOT FOR CONSTRUCTION

NORTH



811 Know what's below Call before you dig MISS DIG System, Inc. www.missdig.net







NORTH







JSC2022-0002 PSP2022-0005 Revision 5 Received 3/16/2023

City of Rochester Hills Planning & Economic Development







.

.

.

JSC2022-0002 PSP2022-0005 Revision 5



.

CHELSEA FRONT ELEVATION BASE ELEVATION SCALE: 1/4" = 1'-0" PRELIMINARY NOT FOR CONSTRUCTION

Received 3/16/2023 ity of Rochester Hil Planning & Economi Development

CEILING HEIGHT EL 109'-0"

FIRST FLOOR EL. 100'-0"

BASEMENT EL. 90'-4 1/2"

WINDOW HEAD HEIGHT EL. 107'-0"

| JBMA Project No. |  |  |
|------------------|--|--|
| 221156           |  |  |
| ©2023            |  |  |
| A2.1             |  |  |

| Е | levations |
|---|-----------|
|   |           |

| Review | 12.12.22 |
|--------|----------|
|        |          |
|        |          |
|        |          |
|        |          |
|        |          |
|