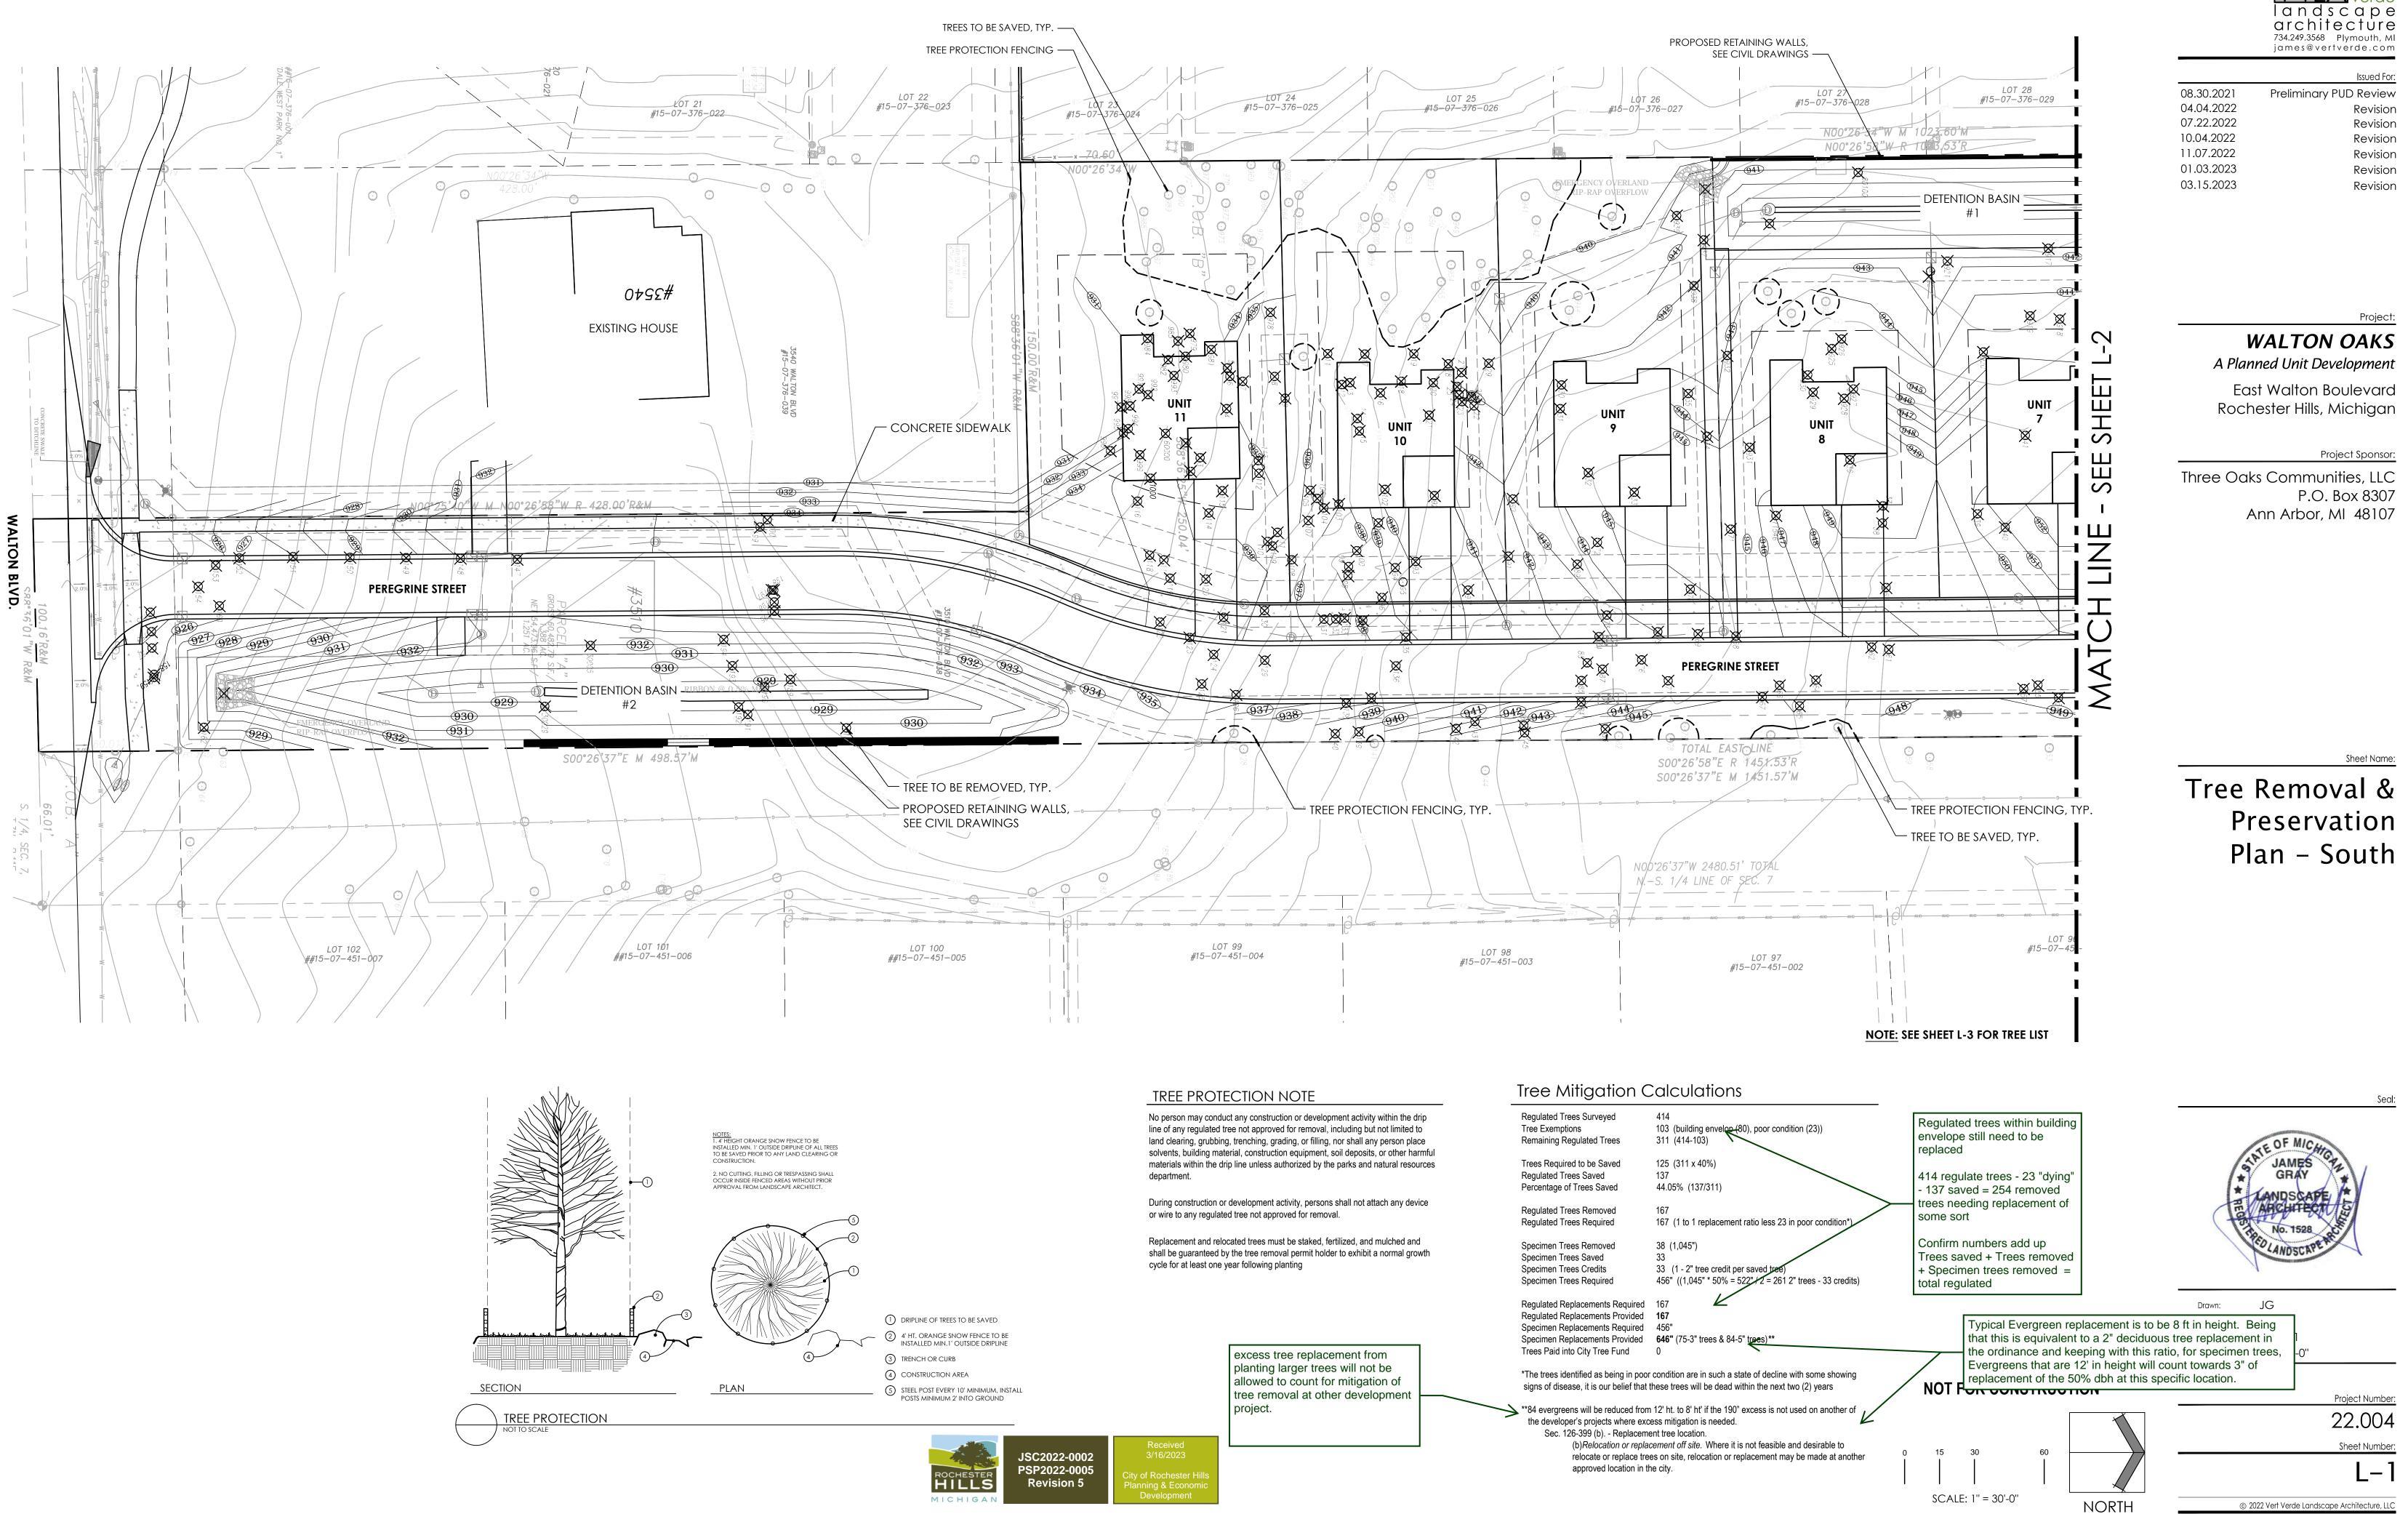

## WALTON OAKS A Planned Unit Development

East Walton Boulevard Rochester Hills, Michigan

Project Sponsor:

Three Oaks Communities, LLC P.O. Box 8307 Ann Arbor, MI 48107

Sheet Name:

# Tree Removal & Preservation Plan – North

| Drawn:   | JG            |
|----------|---------------|
| Checked: | JG            |
| Date:    | 06.2021       |
| Scale:   | 1'' = 30'-0'' |
|          |               |