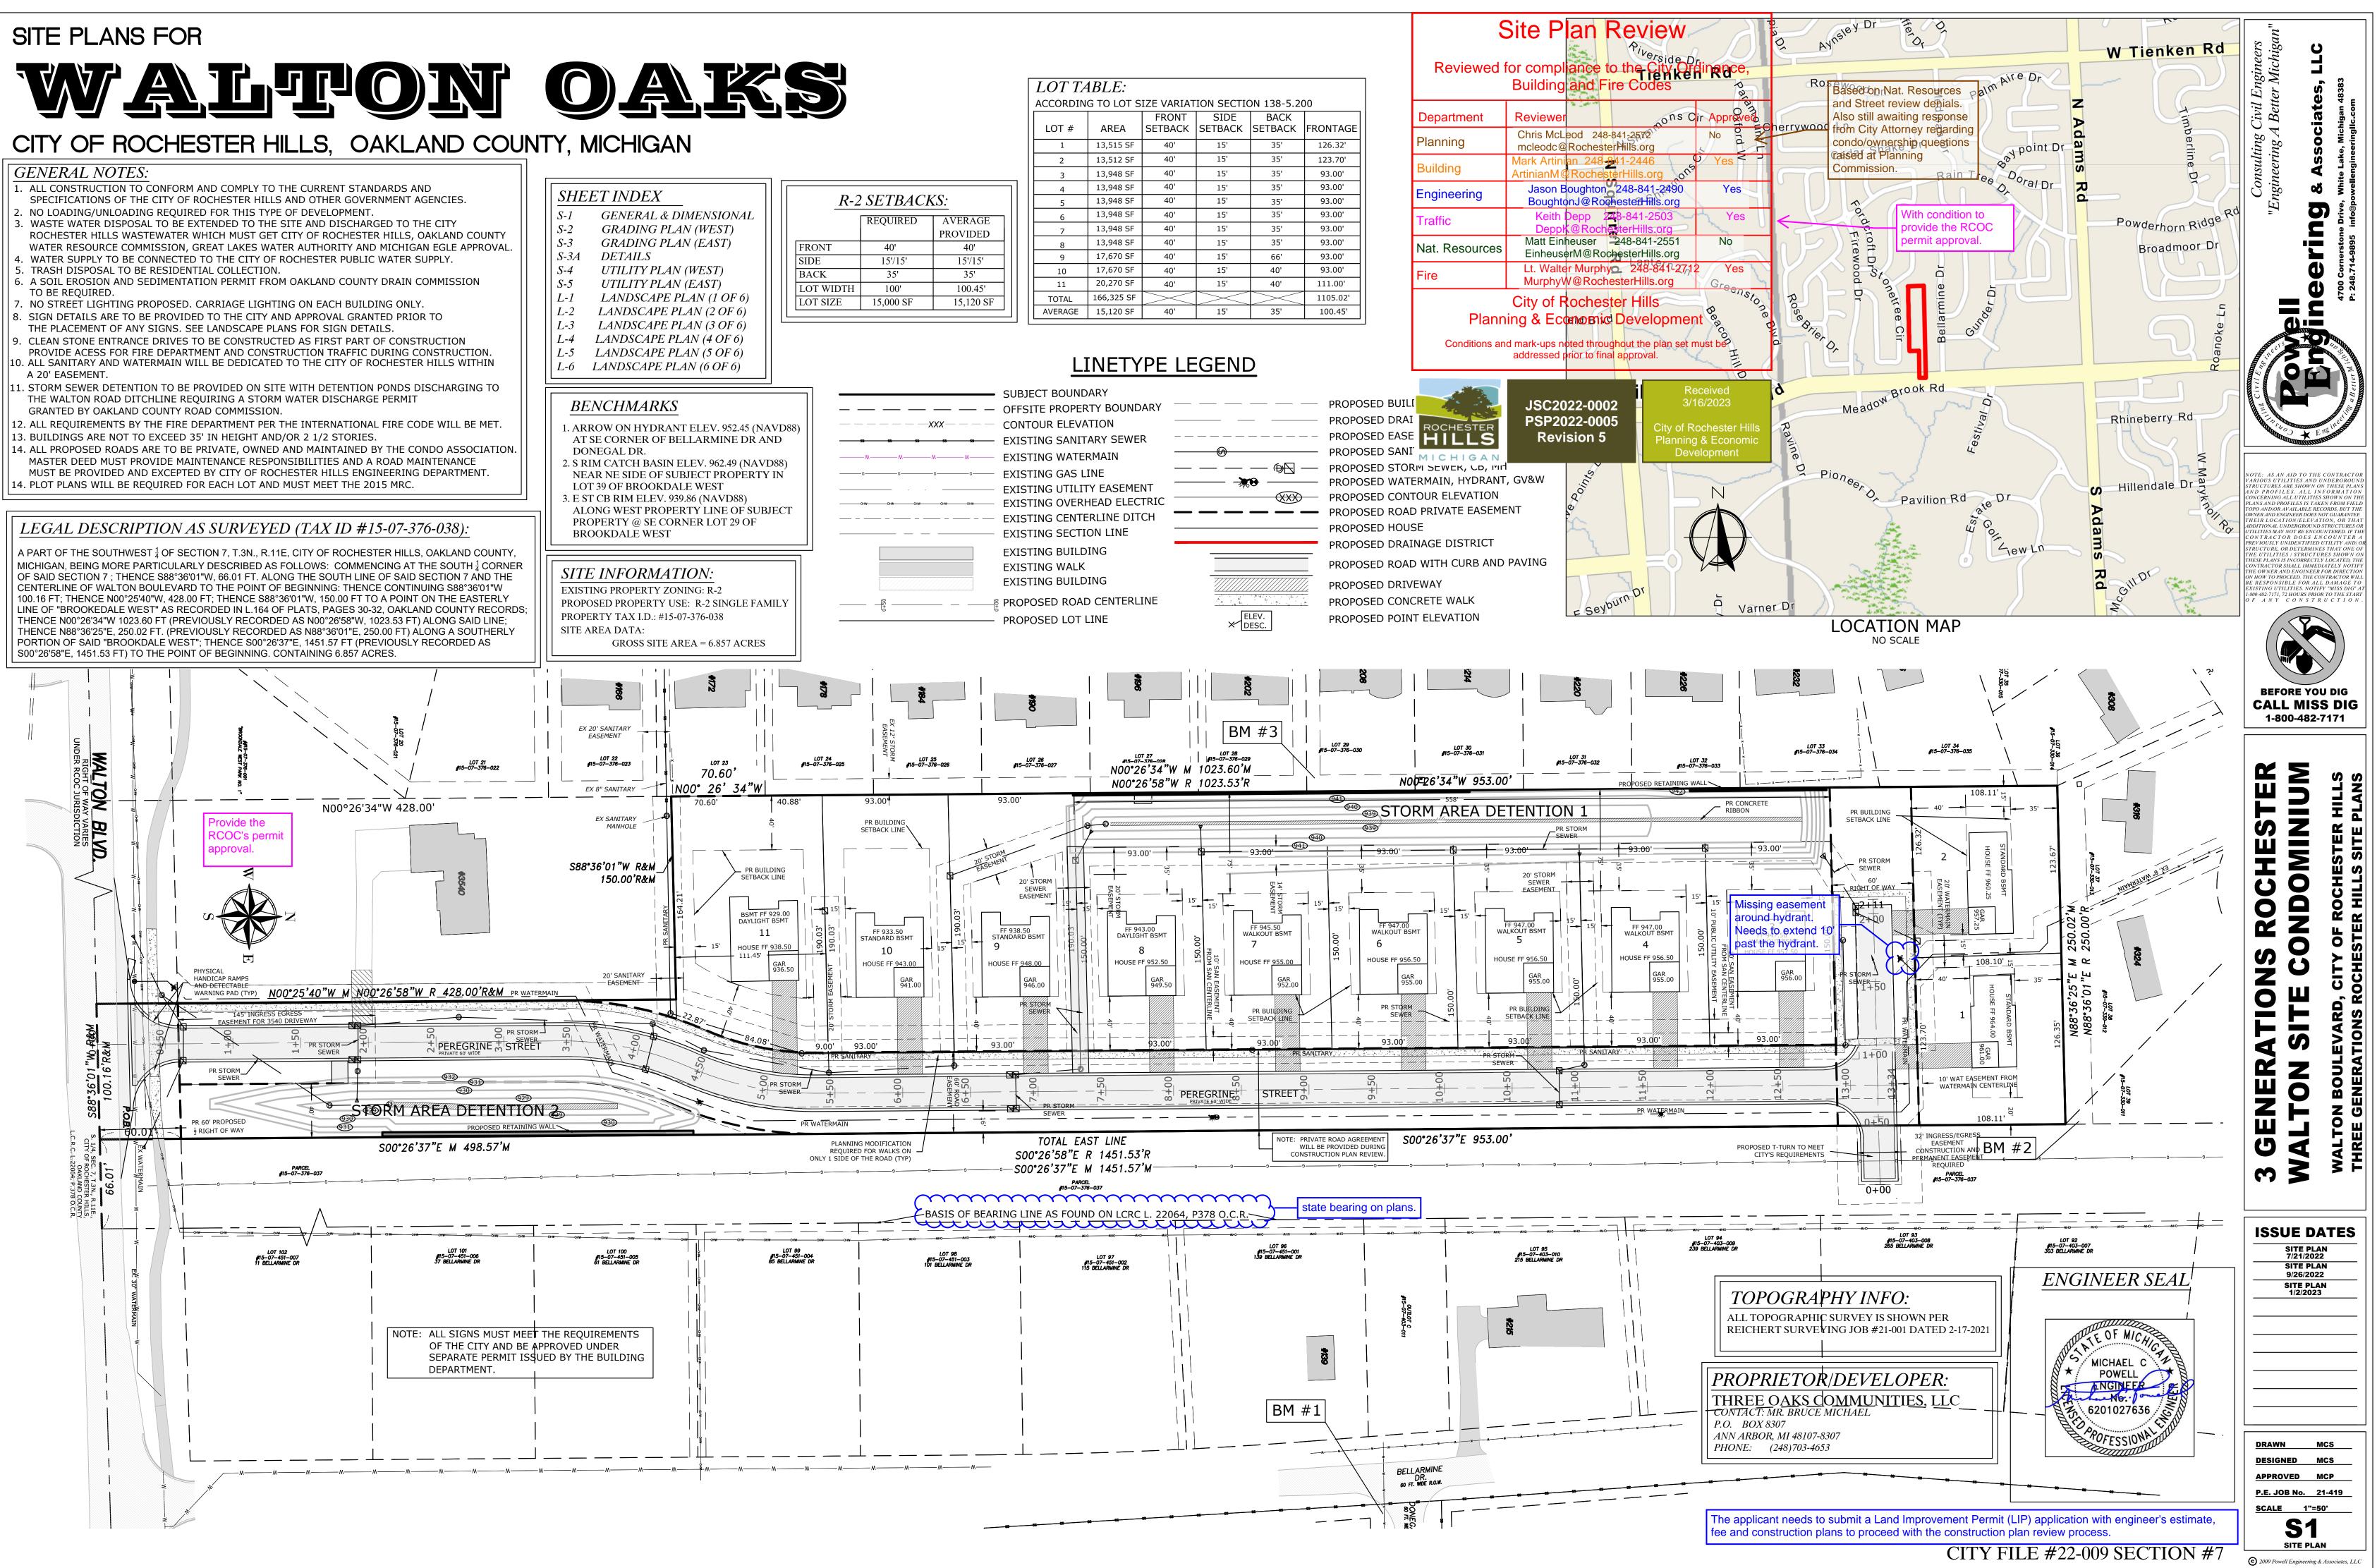

| R-2 SETBACKS: |           |           |  |  |  |
|---------------|-----------|-----------|--|--|--|
|               | REQUIRED  | AVERAGE   |  |  |  |
|               |           | PROVIDED  |  |  |  |
| Т             | 40'       | 40'       |  |  |  |
|               | 15'/15'   | 15'/15'   |  |  |  |
|               | 35'       | 35'       |  |  |  |
| WIDTH         | 100'      | 100.45'   |  |  |  |
| SIZE          | 15,000 SF | 15,120 SF |  |  |  |
|               |           |           |  |  |  |

| LOT TABLE:                                        |            |                  |                 |                 |          |  |  |
|---------------------------------------------------|------------|------------------|-----------------|-----------------|----------|--|--|
| ACCORDING TO LOT SIZE VARIATION SECTION 138-5.200 |            |                  |                 |                 |          |  |  |
| LOT #                                             | AREA       | FRONT<br>SETBACK | SIDE<br>SETBACK | BACK<br>SETBACK | FRONTAGE |  |  |
| 1                                                 | 13,515 SF  | 40'              | 15'             | 35'             | 126.32'  |  |  |
| 2                                                 | 13,512 SF  | 40'              | 15'             | 35'             | 123.70'  |  |  |
| 3                                                 | 13,948 SF  | 40'              | 15'             | 35'             | 93.00'   |  |  |
| 4                                                 | 13,948 SF  | 40'              | 15'             | 35'             | 93.00'   |  |  |
| 5                                                 | 13,948 SF  | 40'              | 15'             | 35'             | 93.00'   |  |  |
| 6                                                 | 13,948 SF  | 40'              | 15'             | 35'             | 93.00'   |  |  |
| 7                                                 | 13,948 SF  | 40'              | 15'             | 35'             | 93.00'   |  |  |
| 8                                                 | 13,948 SF  | 40'              | 15'             | 35'             | 93.00'   |  |  |
| 9                                                 | 17,670 SF  | 40'              | 15'             | 66'             | 93.00'   |  |  |
| 10                                                | 17,670 SF  | 40'              | 15'             | 40'             | 93.00'   |  |  |
| 11                                                | 20,270 SF  | 40'              | 15'             | 40'             | 111.00'  |  |  |
| TOTAL                                             | 166,325 SF | $\geq$           | $\geq$          | $\geq$          | 1105.02' |  |  |
| AVERAGE                                           | 15,120 SF  | 40'              | 15'             | 35'             | 100.45'  |  |  |