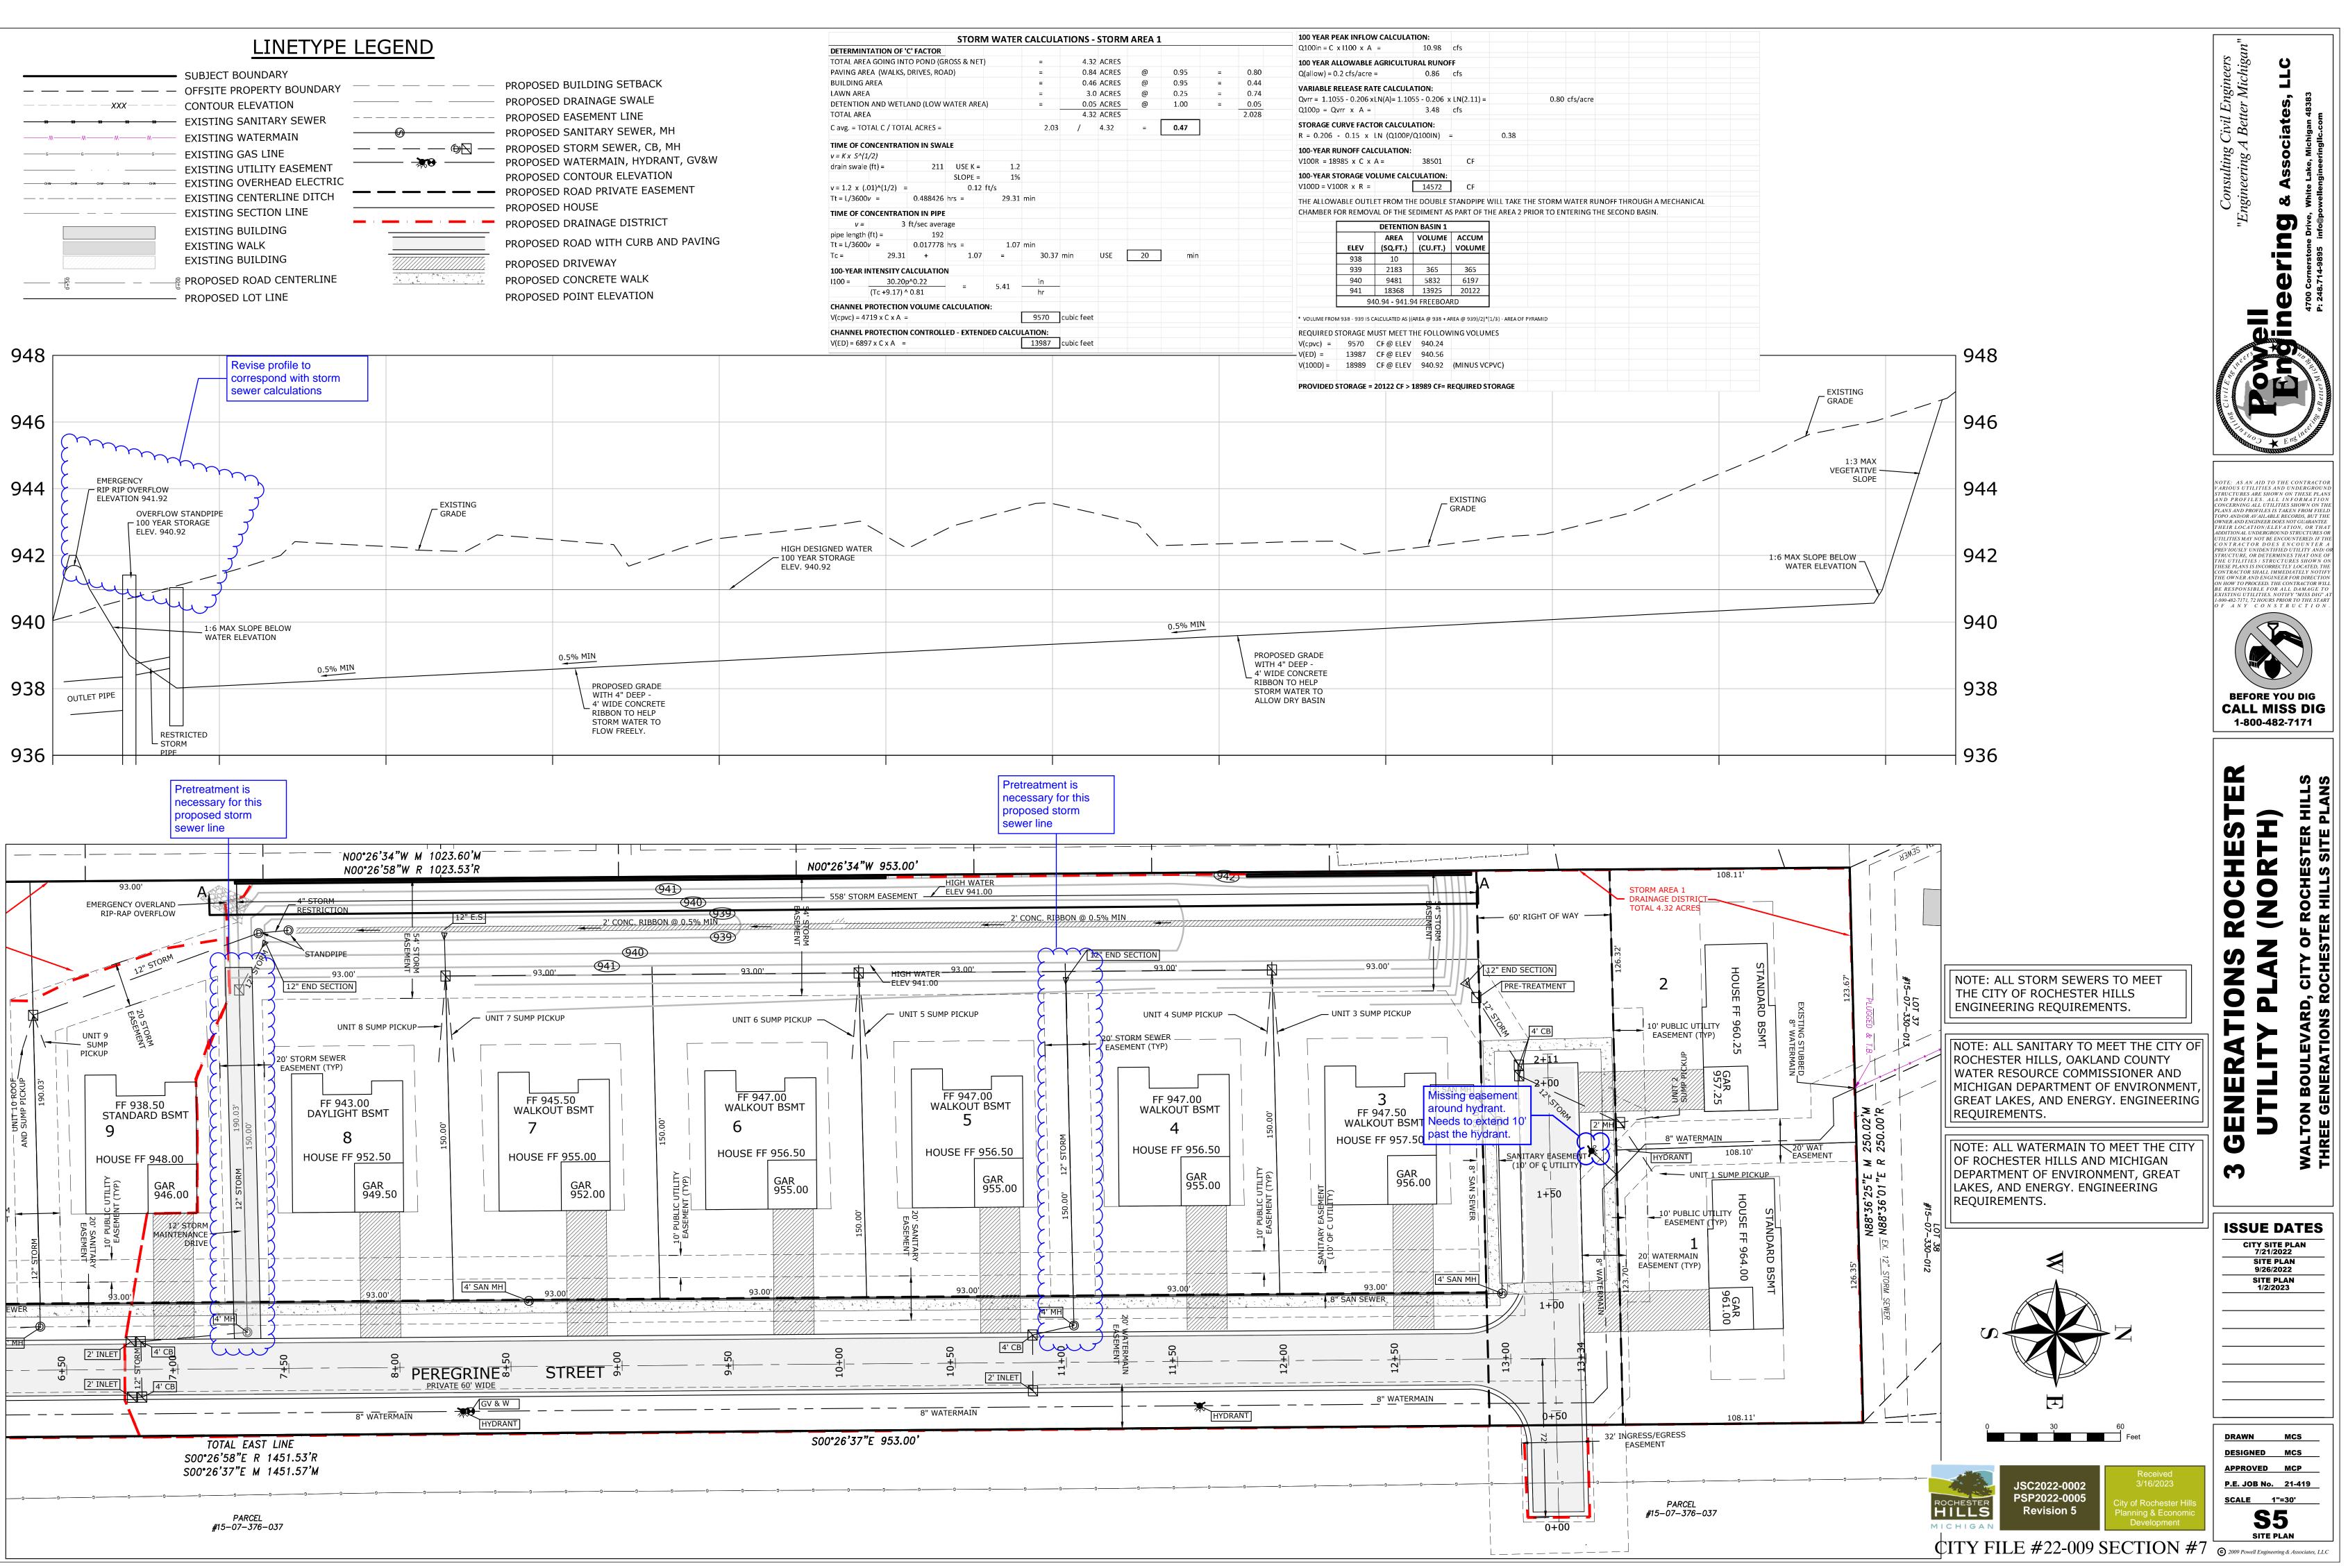

# LINETYPE LEGEND

PROPOSED BUILDING SETBACK PROPOSED DRAINAGE SWALE PROPOSED EASEMENT LINE PROPOSED SANITARY SEWER, MH — PROPOSED STORM SEWER, CB, MH PROPOSED WATERMAIN, HYDRANT, GV&W PROPOSED CONTOUR ELEVATION PROPOSED ROAD PRIVATE EASEMENT PROPOSED HOUSE PROPOSED DRAINAGE DISTRICT PROPOSED ROAD WITH CURB AND PAVING PROPOSED DRIVEWAY PROPOSED CONCRETE WALK PROPOSED POINT ELEVATION