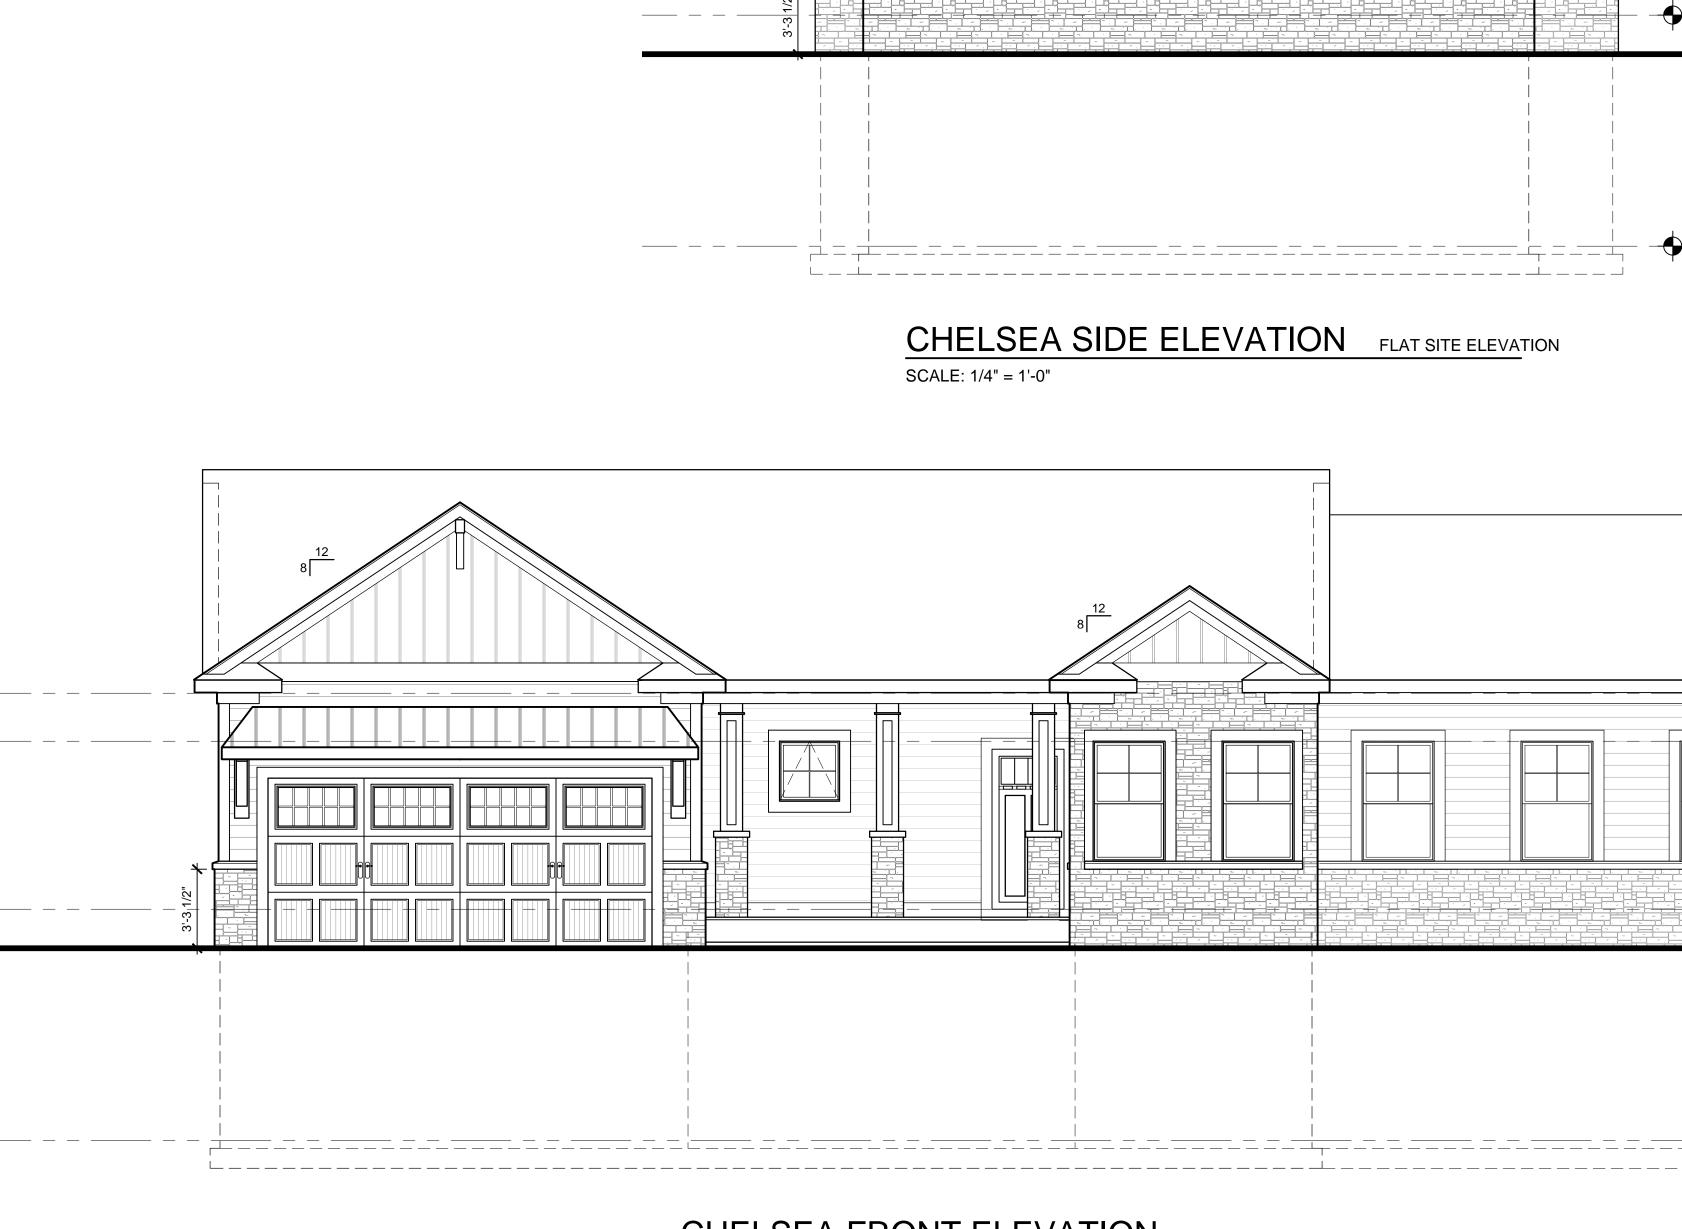

023 ina & Ecc

### NOT FOR CONSTRUCTION









JG JG Checked: 06.2021 Date: 1'' = 20'-0'' Scale:

| Project Numbe                                | r: |
|----------------------------------------------|----|
| 22.004                                       | ╞  |
| Sheet Numbe                                  | r: |
| L-5                                          | •  |
| © 2022Vert Verde Landscape Architecture, LLC |    |

JSC2022-0002 PSP2022-0005 Revision 5

Received 3/16/2023 City of Rochester H Planning & Econom Development

SCALE: 1" = 20'-0"

NOT FOR CONSTRUCTION

NORTH



811 Know what's below Call before you dig MISS DIG System, Inc. www.missdig.net







NORTH







JSC2022-0002 PSP2022-0005 Revision 5 Received 3/16/2023

City of Rochester Hills Planning & Economic Development







.

.

.

JSC2022-0002 PSP2022-0005 Revision 5



.

CHELSEA FRONT ELEVATION BASE ELEVATION SCALE: 1/4" = 1'-0" PRELIMINARY NOT FOR CONSTRUCTION

Received 3/16/2023 ity of Rochester Hil Planning & Economi Development

CEILING HEIGHT EL 109'-0"

FIRST FLOOR EL. 100'-0"

BASEMENT EL. 90'-4 1/2"

WINDOW HEAD HEIGHT EL. 107'-0"

| JBMA Project No. |  |  |
|------------------|--|--|
| 221156           |  |  |
| ©2023            |  |  |
| A2.1             |  |  |

| Е | levations |
|---|-----------|
|   |           |

| Review | 12.12.22 |
|--------|----------|
|        |          |
|        |          |
|        |          |
|        |          |
|        |          |
|        |          |
|        |          |
|        |          |
|        |          |
|        |          |

**KS Communiti