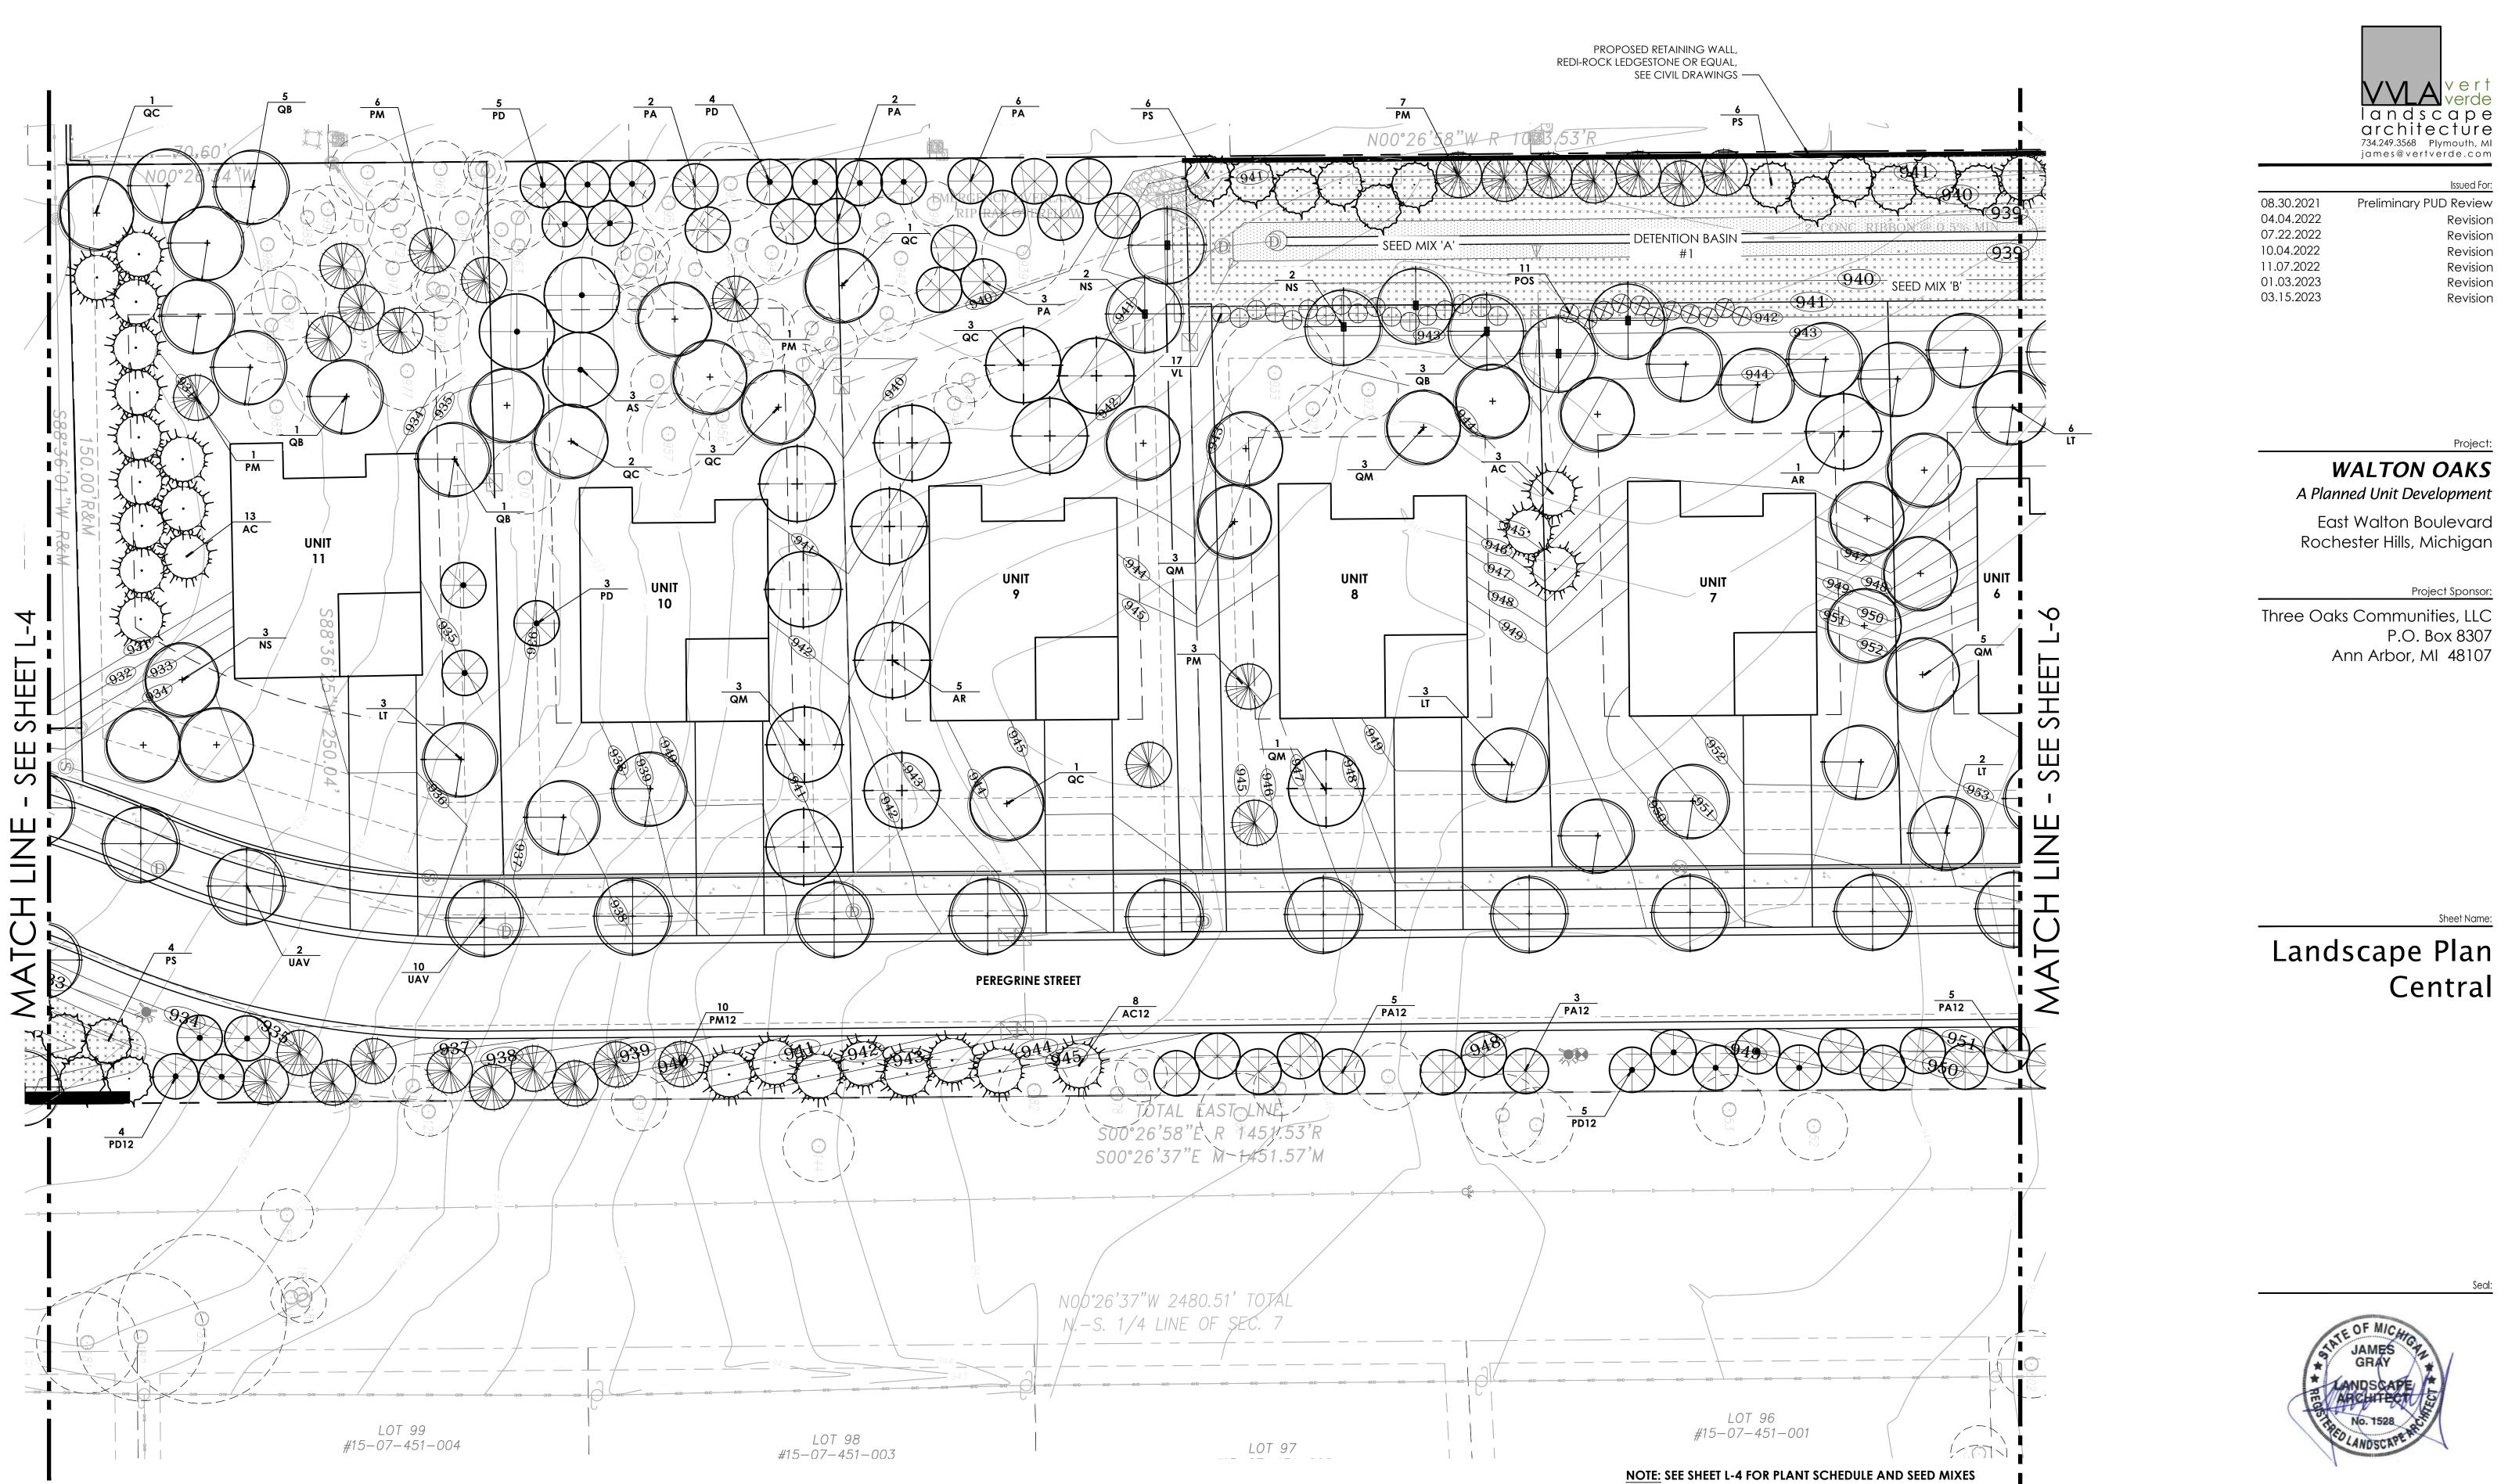

Issued For: Preliminary PUD Review Revision Revision Revision Revision Revision Revision

Project:

## WALTON OAKS A Planned Unit Development

East Walton Boulevard Rochester Hills, Michigan

Project Sponsor:

Three Oaks Communities, LLC P.O. Box 8307 Ann Arbor, MI 48107

Sheet Name: