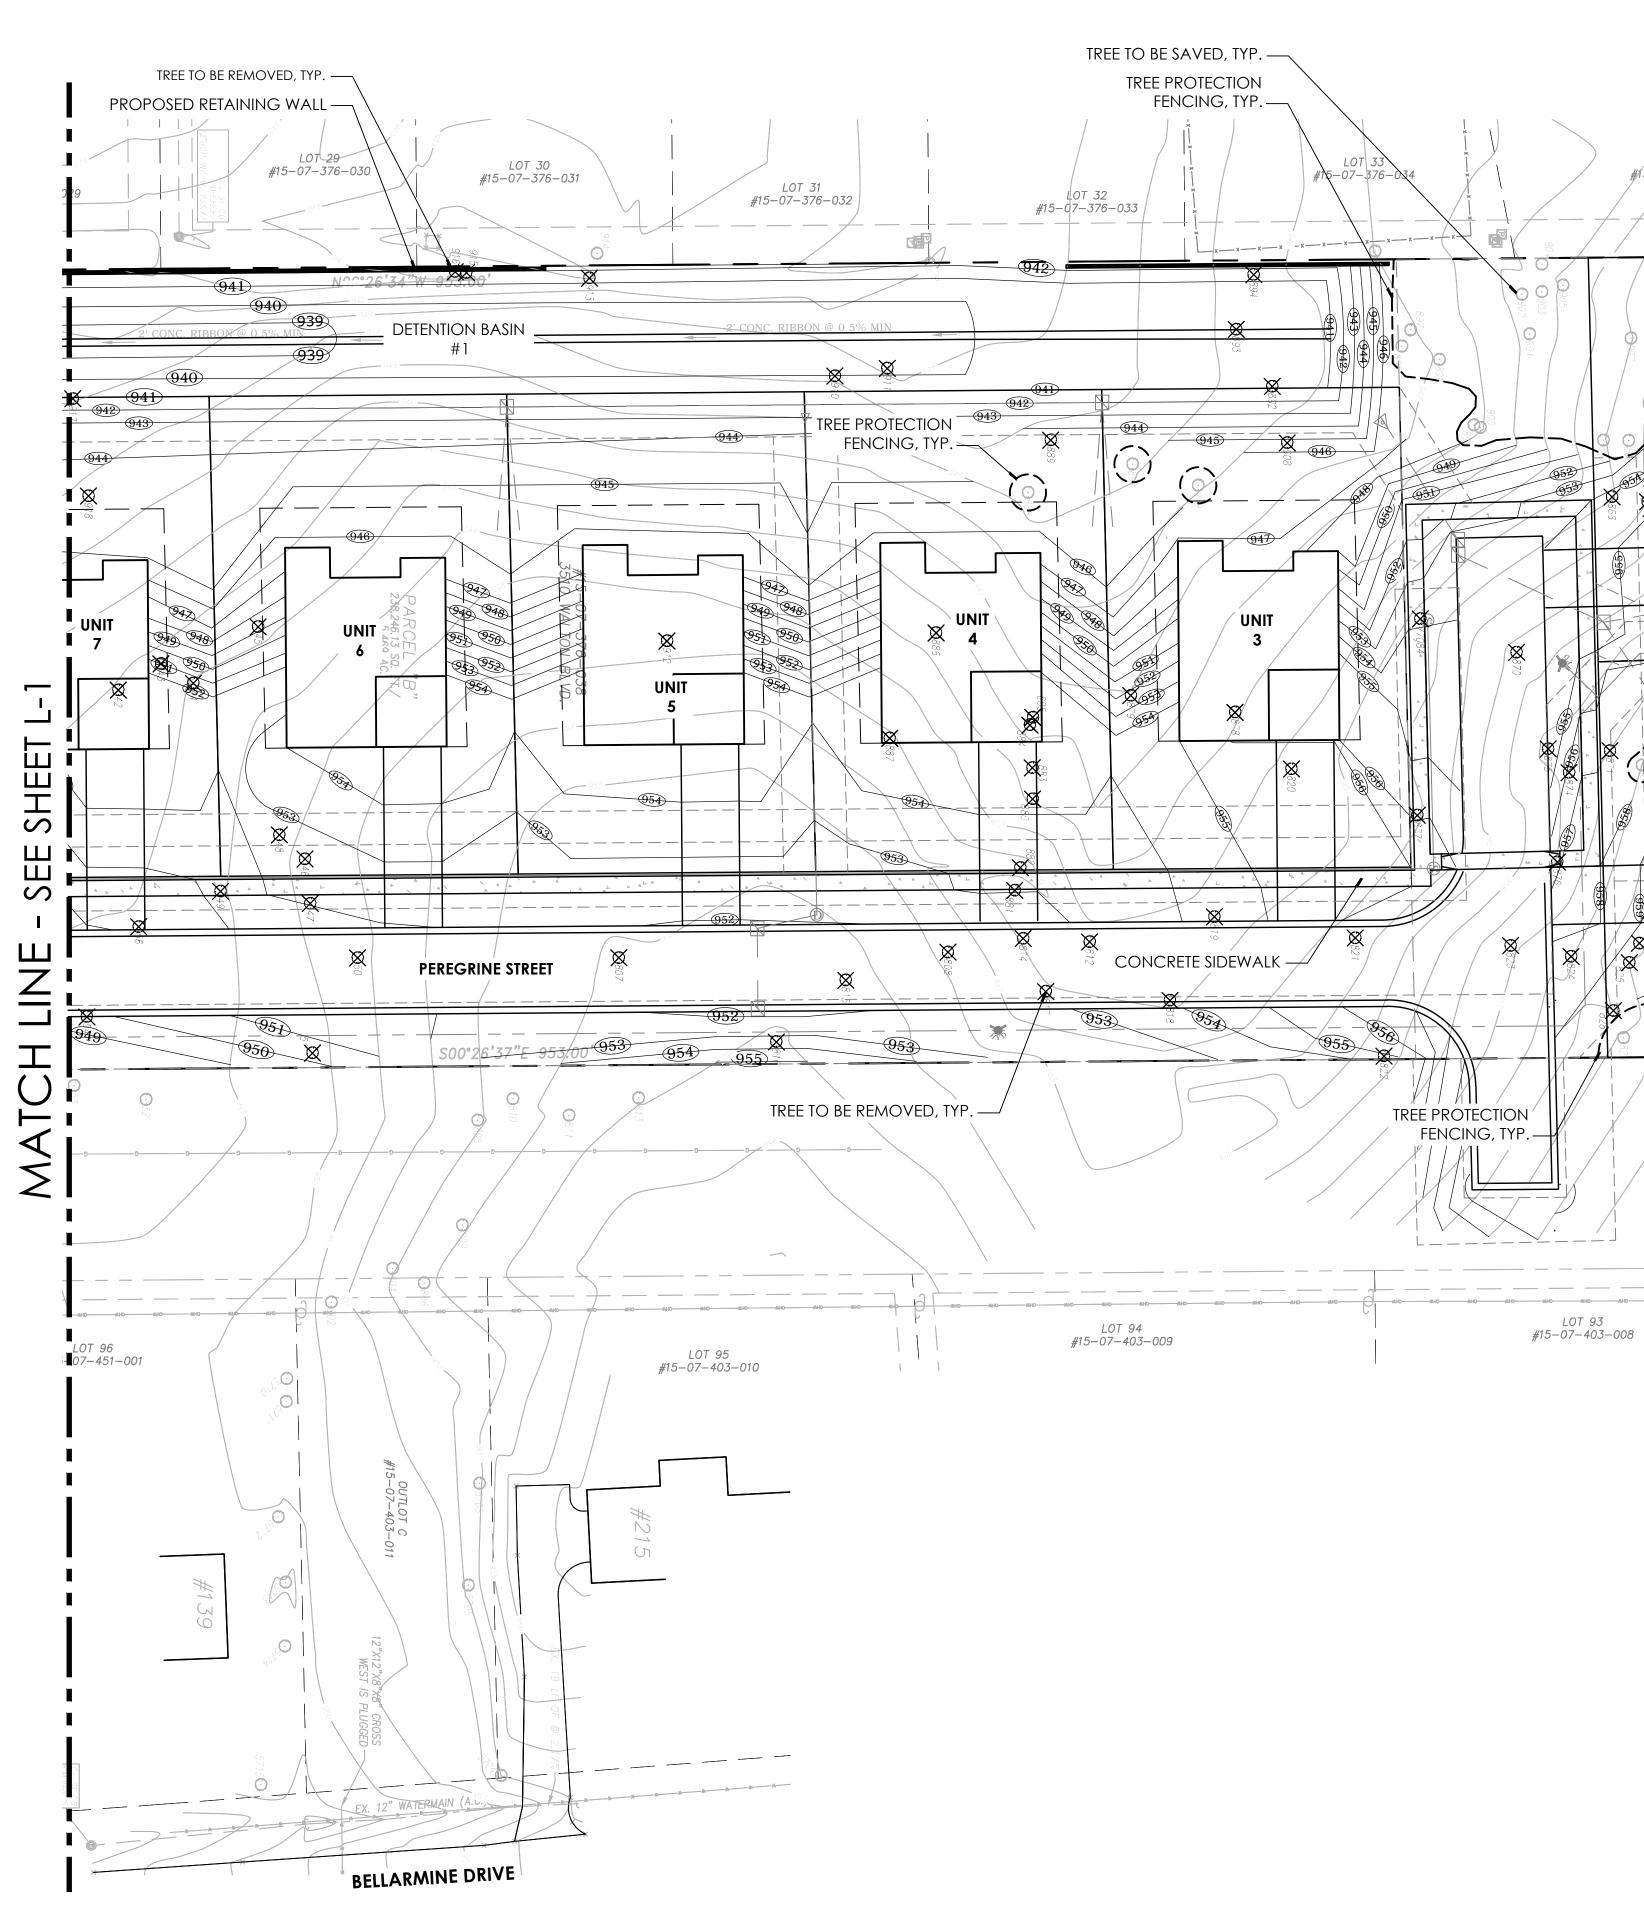

# Tree Removal & Preservation Plan – North

| Drawn:   | JG            |
|----------|---------------|
| Checked: | JG            |
| Date:    | 06.2021       |
| Scale:   | 1'' = 30'-0'' |
|          |               |

## **RETAINING WALL NOTES:**

- 1. ALL RETAINING WALLS OVER 42" IN HEIGHT WILL REQUIRE A 42" HIGH PROTECTIVE FENCING.
- 2. ALL RETAINING WALLS OVER 48" IN HEIGHT OR GREATER WILL NEED TO BE
- STRUCTURALLY ENGINEERED.