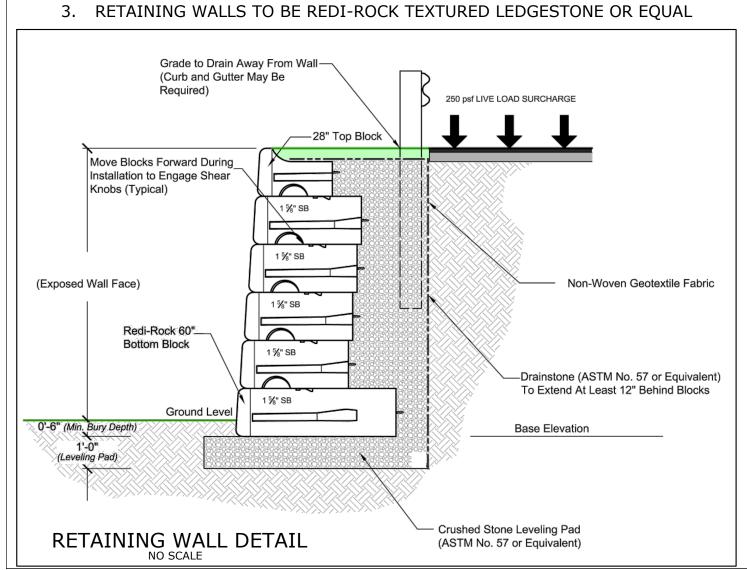

## **RETAINING WALL NOTES:**

- 1. ALL RETAINING WALLS OVER 42" IN HEIGHT WILL REQUIRE A 42" HIGH PROTECTIVE FENCING.
- 2. ALL RETAINING WALLS OVER 48" IN HEIGHT OR GREATER WILL NEED TO BE
- STRUCTURALLY ENGINEERED.