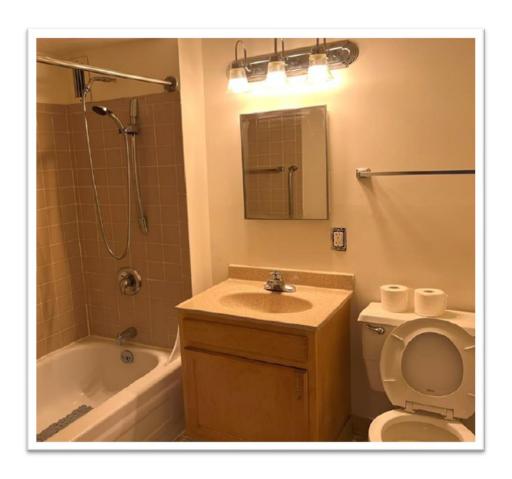

### PROPOSED RENOVATION

- Local partners include G. Fisher Construction Company (contractor) and Schneider and Smith (architect)
- Comprehensive unit upgrades, including new kitchen cabinets, countertops, stainless steel appliances, built in microwaves, vanities, fixtures, flooring, and lighting
- System improvements, including electrical panels, HVAC, domestic water/water conservation system, and generator
- Meaningful upgrades to the community amenities, including kitchen, library, offices, game room, laundry room, craft room, and salon
- Upgrades to envelope and site, including roof terrace, grounds, outdoor courtyard, barbeque area, outdoor gaming area, and lighting
- Accessibility upgrades throughout site exterior, common areas, and units

### **PRE-RENOVATION**