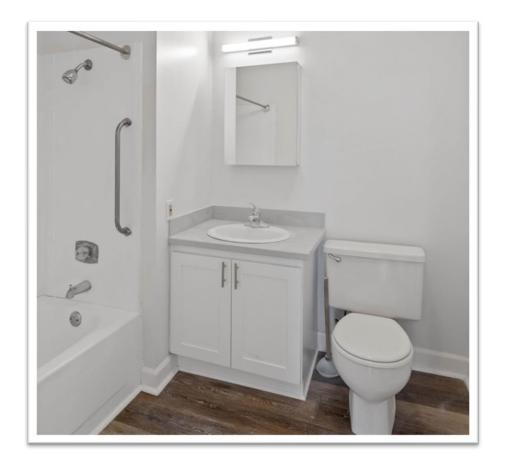

### PROPOSED RENOVATION

- Local partners include G. Fisher Construction Company (contractor) and Schneider and Smith (architect)
- Comprehensive unit upgrades, including new kitchen cabinets, countertops, stainless steel appliances, built in microwaves, vanities, fixtures, flooring, and lighting
- System improvements, including electrical panels, HVAC, domestic water/water conservation system, and generator
- Meaningful upgrades to the community amenities, including kitchen, library, offices, game room, laundry room, craft room, and salon
- Upgrades to envelope and site, including roof terrace, grounds, outdoor courtyard, barbeque area, outdoor gaming area, and lighting
- Accessibility upgrades throughout site exterior, common areas, and units

#### **PRE-RENOVATION**