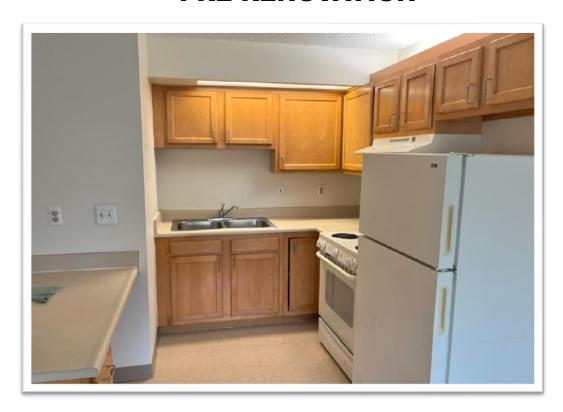

### PROPOSED RENOVATION

- Local partners include G. Fisher Construction Company (contractor) and Schneider and Smith (architect)
- Comprehensive unit upgrades, including new kitchen cabinets, countertops, stainless steel appliances, built in microwaves, vanities, fixtures, flooring, and lighting
- System improvements, including electrical panels, HVAC, domestic water/water conservation system, and generator
- Meaningful upgrades to the community amenities, including kitchen, library, offices, game room, laundry room, craft room, and salon
- Upgrades to envelope and site, including roof terrace, grounds, outdoor courtyard, barbeque area, outdoor gaming area, and lighting
- Accessibility upgrades throughout site exterior, common areas, and units

#### **PRE-RENOVATION**