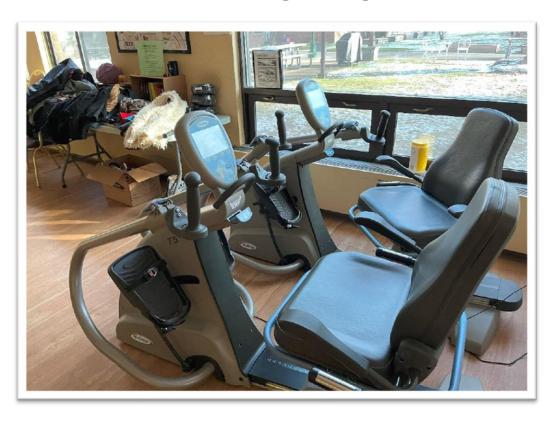

### PROPOSED RENOVATION

- Local partners include G. Fisher Construction Company (contractor) and Schneider and Smith (architect)
- Comprehensive unit upgrades, including new kitchen cabinets, countertops, stainless steel appliances, built in microwaves, vanities, fixtures, flooring, and lighting
- System improvements, including electrical panels, HVAC, domestic water/water conservation system, and generator
- Meaningful upgrades to the community amenities, including kitchen, library, offices, game room, laundry room, craft room, and salon
- Upgrades to envelope and site, including roof terrace, grounds, outdoor courtyard, barbeque area, outdoor gaming area, and lighting
- Accessibility upgrades throughout site exterior, common areas, and units

### **PRE-RENOVATION**