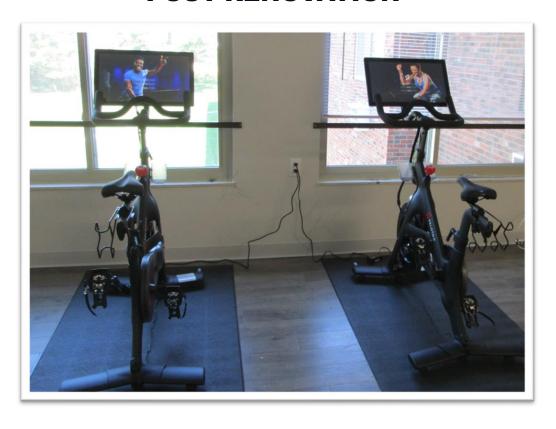

### PROPOSED RENOVATION

- Local partners include G. Fisher Construction Company (contractor) and Schneider and Smith (architect)
- Comprehensive unit upgrades, including new kitchen cabinets, countertops, stainless steel appliances, built in microwaves, vanities, fixtures, flooring, and lighting
- System improvements, including electrical panels, HVAC, domestic water/water conservation system, and generator
- Meaningful upgrades to the community amenities, including kitchen, library, offices, game room, laundry room, craft room, and salon
- Upgrades to envelope and site, including roof terrace, grounds, outdoor courtyard, barbeque area, outdoor gaming area, and lighting
- Accessibility upgrades throughout site exterior, common areas, and units

#### **PRE-RENOVATION**