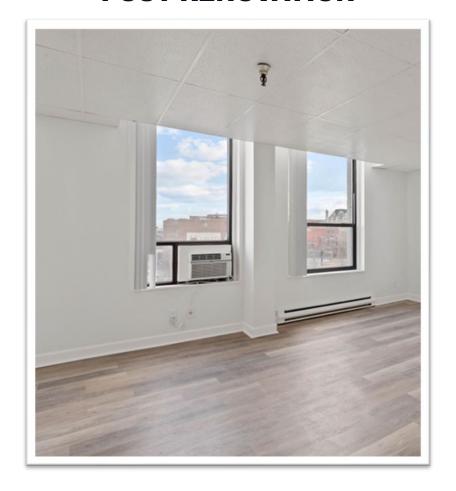

### PROPOSED RENOVATION

- Local partners include G. Fisher Construction Company (contractor) and Schneider and Smith (architect)
- Comprehensive unit upgrades, including new kitchen cabinets, countertops, stainless steel appliances, built in microwaves, vanities, fixtures, flooring, and lighting
- System improvements, including electrical panels, HVAC, domestic water/water conservation system, and generator
- Meaningful upgrades to the community amenities, including kitchen, library, offices, game room, laundry room, craft room, and salon
- Upgrades to envelope and site, including roof terrace, grounds, outdoor courtyard, barbeque area, outdoor gaming area, and lighting
- Accessibility upgrades throughout site exterior, common areas, and units

### **PRE-RENOVATION**