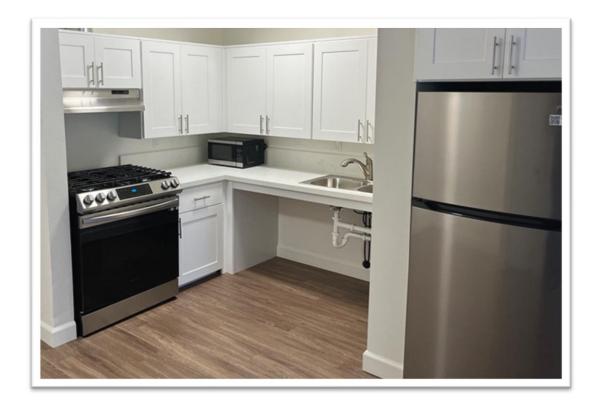

### PROPOSED RENOVATION

- Local partners include G. Fisher Construction Company (contractor) and Schneider and Smith (architect)
- Comprehensive unit upgrades, including new kitchen cabinets, countertops, stainless steel appliances, built in microwaves, vanities, fixtures, flooring, and lighting
- System improvements, including electrical panels, HVAC, domestic water/water conservation system, and generator
- Meaningful upgrades to the community amenities, including kitchen, library, offices, game room, laundry room, craft room, and salon
- Upgrades to envelope and site, including roof terrace, grounds, outdoor courtyard, barbeque area, outdoor gaming area, and lighting
- Accessibility upgrades throughout site exterior, common areas, and units

### **PRE-RENOVATION**