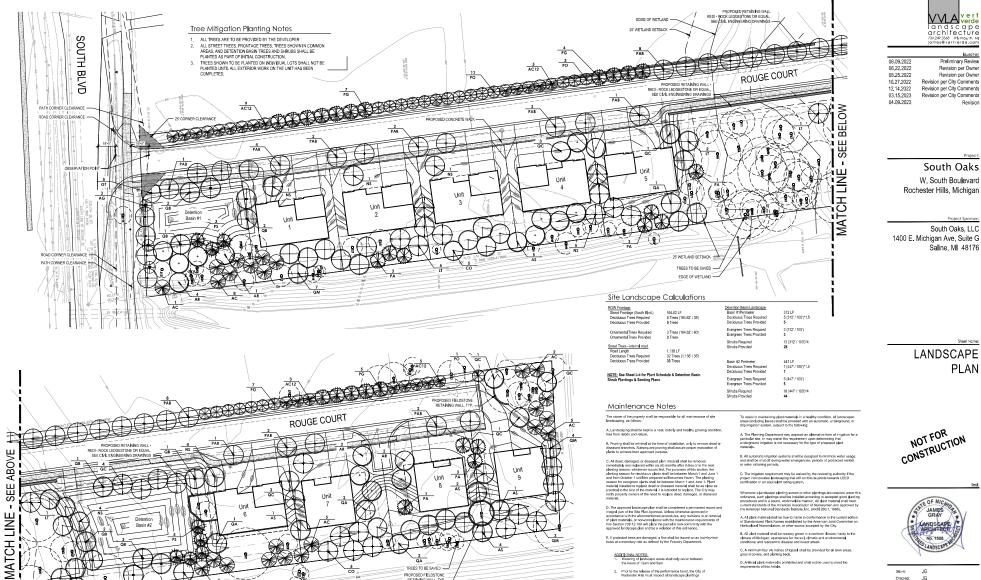

05,2022

tolect Number 22.012

Depine JG JG Checked: Dale:

Scole

2 A

LANDSCAPING J PLANTING NOTES: Prior approval is required to plast any time or shrub on the al least 10' from the edge of a public road. Trees must be gread Imit is more than 35 mph. Shade trees and shrubs selkewy. Everypteen and or ammittal trees must be plant mers or shrubs may be planted in the triangular area form

arublic

2 QA

ance along each

area formed at the intersection point of intersection. All trees a rees must be planted at least anderground utility, unless the orderenses been the City of

(i)

811

8,

TREES TO BE SAVED

NORTH

Depine JG JG

Checked: Dole:

Scoler

C. A minimum four (4) inches of topsol shall be provided for all lawn areas, ground covers, and planting beds.

D. Artificial plant material is prohibited and shall not be used to meet the requirements of this Article

SCALE: 1" = 30'-0"

DOITION

pe areas shall only occur bee

part of their regular lawr

Prior to the release of the performance bond, the City Rochester Hills must inspect all landscape plantings

All lawn and landscape areas, including rights of way shall be fully imgated and compliant with Section 138-12,105