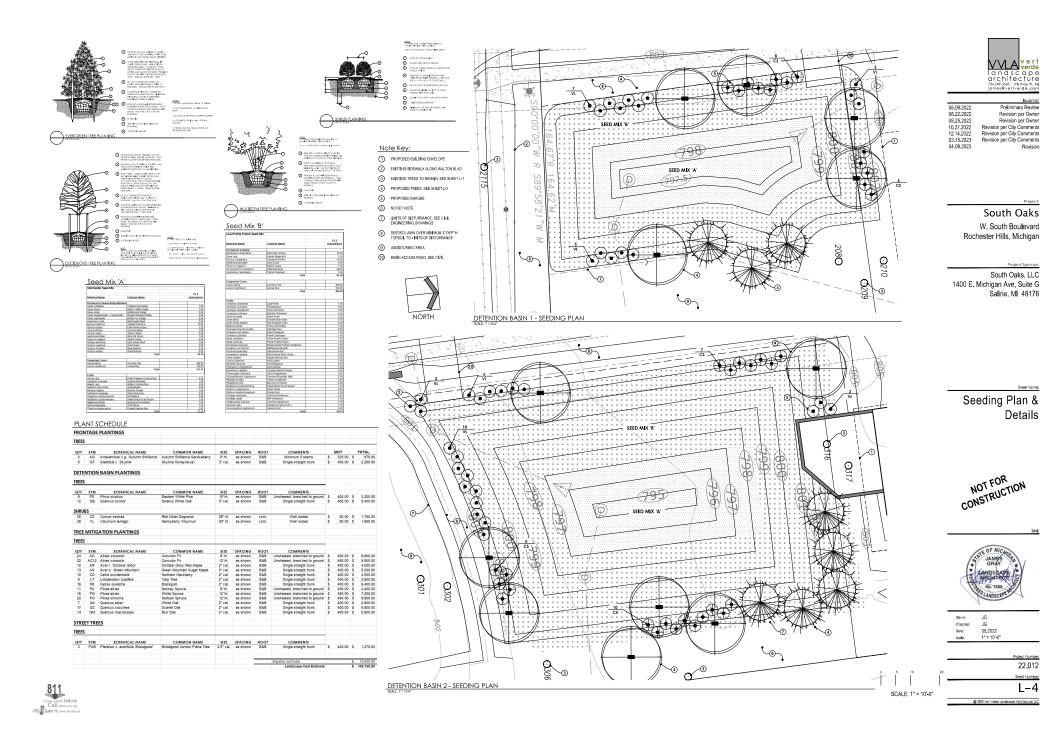

05,2022

tolect Number 22.012

Depine JG JG Checked: Dale:

Scole

2 A

LANDSCAPING J PLANTING NOTES: Prior approval is required to plast any time or shrub on the al least 10' from the edge of a public road. Trees must be gread Imit is more than 35 mph. Shade trees and shrubs selkewy. Everypteen and or ammittal trees must be plant mers or shrubs may be planted in the triangular area form

arublic

2 QA

ance along each

area formed at the intersection point of intersection. All trees a rees must be planted at least anderground utility, unless the orderenses been the City of

(i)

811

8,

TREES TO BE SAVED

NORTH

Depine JG JG

Checked: Dole:

Scoler

C. A minimum four (4) inches of topsol shall be provided for all lawn areas, ground covers, and planting beds.

D. Artificial plant material is prohibited and shall not be used to meet the requirements of this Article

SCALE: 1" = 30'-0"

DOITION

pe areas shall only occur bee

part of their regular lawr

Prior to the release of the performance bond, the City Rochester Hills must inspect all landscape plantings

All lawn and landscape areas, including rights of way shall be fully imgated and compliant with Section 138-12,105

Any plant material that is designated to be mail that dies or in damaged during or on a cost in a damaged during or as a result of shall be replaced in kind with like species

@ 3022 V

05,2022

1" = 30'-0"