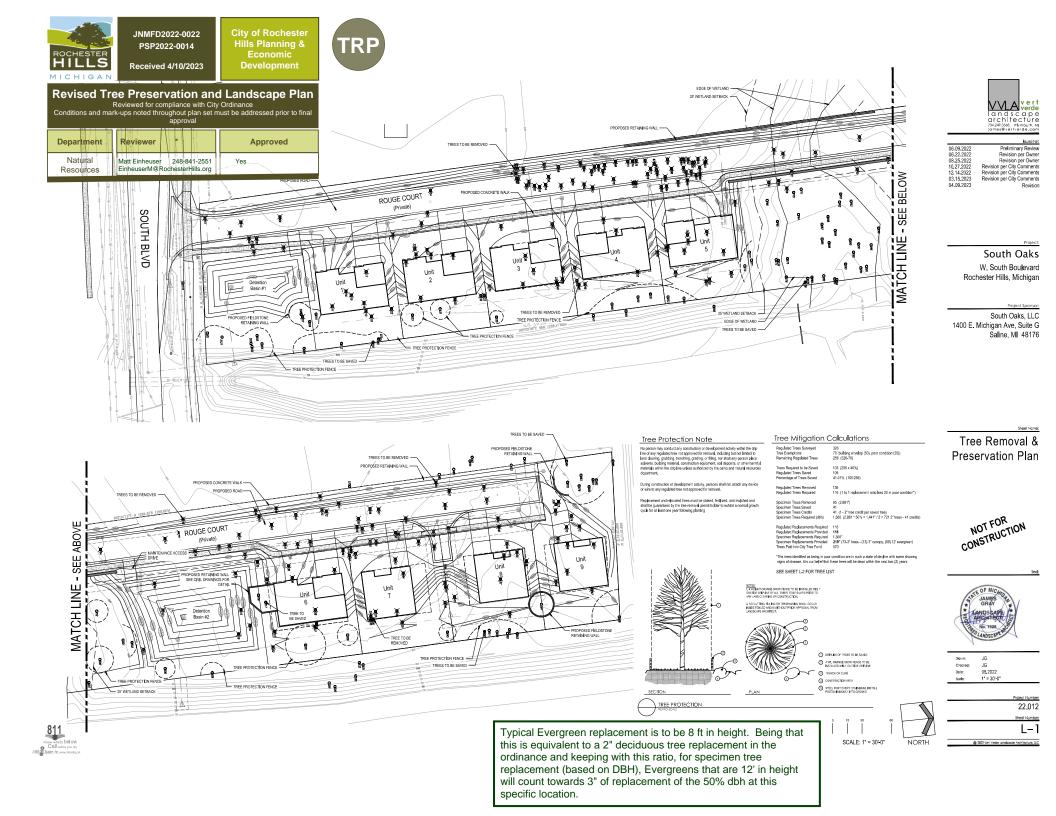

arublic

2 QA

ance along each

area formed at the intersection point of intersection. All trees a rees must be planted at least anderground utility, unless the orderenses been the City of

(i)

811

8,

TREES TO BE SAVED

PROPOSED FIELDSTONE RETAINING WALL, TYP.

VVLA / e r t

andscape architecture 734.249.3568 Plymouth. MI james@vertverde.com

Preliminary Review Revision per Owner

Revision per Owner

Revision per City Comments

SCALE: 1" = 30'-0"

DOITION

pe areas shall only occur bee

part of their regular lawr

Prior to the release of the performance bond, the City Rochester Hills must inspect all landscape plantings

All lawn and landscape areas, including rights of way shall be fully imgated and compliant with Section 138-12,105