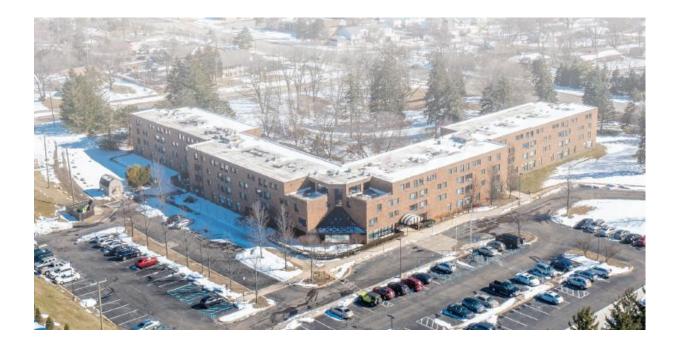

Danish Village is a 150-unit affordable elderly-designated community located at 2566 Walton Boulevard in Rochester Hills. Originally constructed in 1981, the Project consists of one four-story building that features 150 one-bedroom apartments, 100% of which are assisted by a project-based Section 8 Housing Assistance Payment ("HAP") contract. In 2007, the Project underwent a rehabilitation financed by tax exempt bonds and 4% low-income housing tax credits ("LIHTC") issued by the Michigan State Housing Development Authority ("MSHDA"). The MSHDA debt is anticipated to be repaid at closing; however, the income restrictions that govern eligible tenancy outlined in the MSHDA Regulatory Agreement will remain in place until 2037.