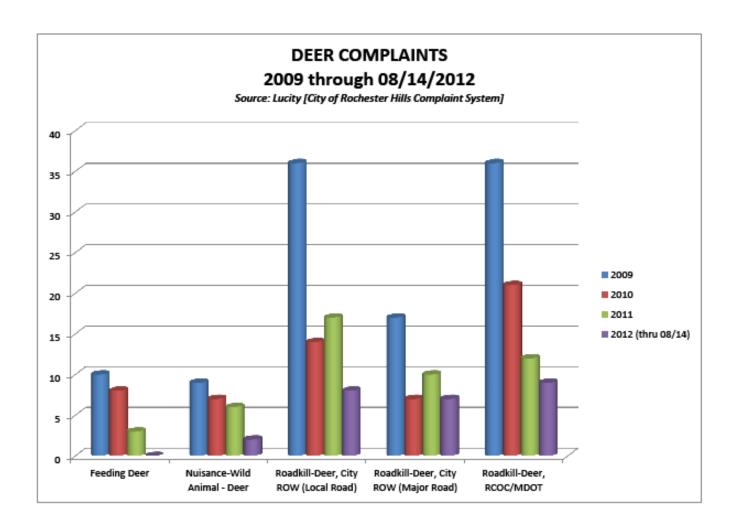

von Faculty Sub. City Hall/ EEC 6 Bloomer Park Winkler Mill N. Rochester Road 8 9 Fairview Sub. Fairview Commons



#### City of Rochester Hills

| Agency          | 2008  | 2009  | 2010  | 2011  |
|-----------------|-------|-------|-------|-------|
| Rochester Hills | 165   | 163   | 122   | 139   |
| Oakland County  | 1,859 | 1,947 | 1,836 | 1,736 |
| SEMCOG Region   | 6,278 | 6,560 | 6,062 | 5443  |
| R.H. Deer Count | 184   | 80    | 107   | 132   |

| Agency          | 2008   | 2009   | 2010   | 2011   |
|-----------------|--------|--------|--------|--------|
| Rochester Hills | -24.7% | -1.2%  | -25.2% | 13.9%  |
| Oakland County  | -0.9%  | 4.7%   | -5.7%  | -5.4%  |
| SEMCOG Region   | 0.0%   | 4.5%   | -7.6%  | -10.2% |
| R.H. Deer Count | NA     | -56.5% | 33.8%  | 23.4%  |









# CONSENSUS RECOMMENDATIONS FOR 2013

- >Continue the same policies as 2012
  - Feeding Ban
  - Educational Component
  - Improved Signage

# CONSENSUS RECOMMENDATIONS FOR 2013

#### > Resolutions

- Continue aerial deer count surveys
- Continue changeable message boards in high deer/vehicle crash areas (October/November)
- Look for other low cost options to increase awareness