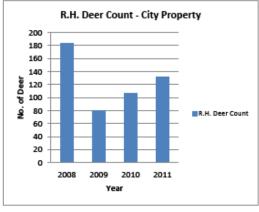

#### City of Rochester Hills

| Agency          | 2008  | 2009  | 2010  | 2011  |
|-----------------|-------|-------|-------|-------|
| Rochester Hills | 165   | 163   | 122   | 139   |
| Oakland County  | 1,859 | 1,947 | 1,836 | 1,736 |
| SEMCOG Region   | 6,278 | 6,560 | 6,062 | 5443  |
| R.H. Deer Count | 184   | 80    | 107   | 132   |

| Agency          | 2008   | 2009   | 2010   | 2011   |
|-----------------|--------|--------|--------|--------|
| Rochester Hills | -24.7% | -1.2%  | -25.2% | 13.9%  |
| Oakland County  | -0.9%  | 4.7%   | -5.7%  | -5.4%  |
| SEMCOG Region   | 0.0%   | 4.5%   | -7.6%  | -10.2% |
| R.H. Deer Count | NA     | -56.5% | 33.8%  | 23.4%  |