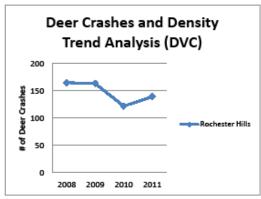

#### City of Rochester Hills

| Agency          | 2008  | 2009  | 2010  | 2011  |
|-----------------|-------|-------|-------|-------|
| Rochester Hills | 165   | 163   | 122   | 139   |
| Oakland County  | 1,859 | 1,947 | 1,836 | 1,736 |
| SEMCOG Region   | 6,278 | 6,560 | 6,062 | 5443  |
| R.H. Deer Count | 184   | 80    | 107   | 132   |

| Agency          | 2008   | 2009   | 2010   | 2011   |
|-----------------|--------|--------|--------|--------|
| Rochester Hills | -24.7% | -1.2%  | -25.2% | 13.9%  |
| Oakland County  | -0.9%  | 4.7%   | -5.7%  | -5.4%  |
| SEMCOG Region   | 0.0%   | 4.5%   | -7.6%  | -10.2% |
| R.H. Deer Count | NA     | -56.5% | 33.8%  | 23.4%  |