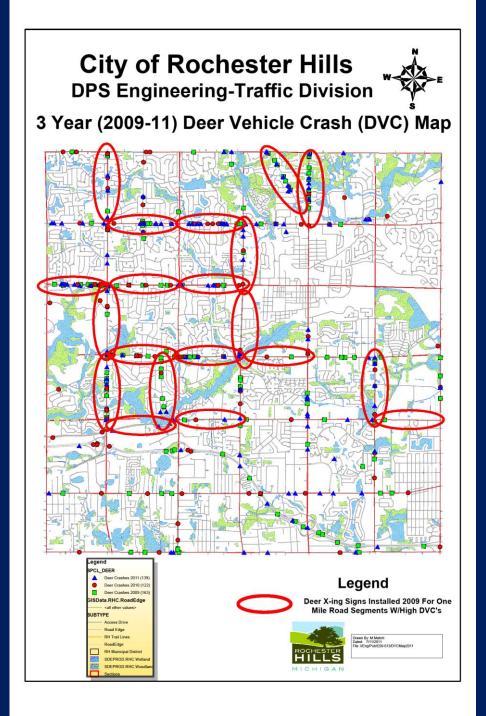

#### City of Rochester Hills

| Agency          | 2008  | 2009  | 2010  | 2011  |
|-----------------|-------|-------|-------|-------|
| Rochester Hills | 165   | 163   | 122   | 139   |
| Oakland County  | 1,859 | 1,947 | 1,836 | 1,736 |
| SEMCOG Region   | 6,278 | 6,560 | 6,062 | 5443  |
| R.H. Deer Count | 184   | 80    | 107   | 132   |

| Agency          | 2008   | 2009   | 2010   | 2011   |
|-----------------|--------|--------|--------|--------|
| Rochester Hills | -24.7% | -1.2%  | -25.2% | 13.9%  |
| Oakland County  | -0.9%  | 4.7%   | -5.7%  | -5.4%  |
| SEMCOG Region   | 0.0%   | 4.5%   | -7.6%  | -10.2% |
| R.H. Deer Count | NA     | -56.5% | 33.8%  | 23.4%  |