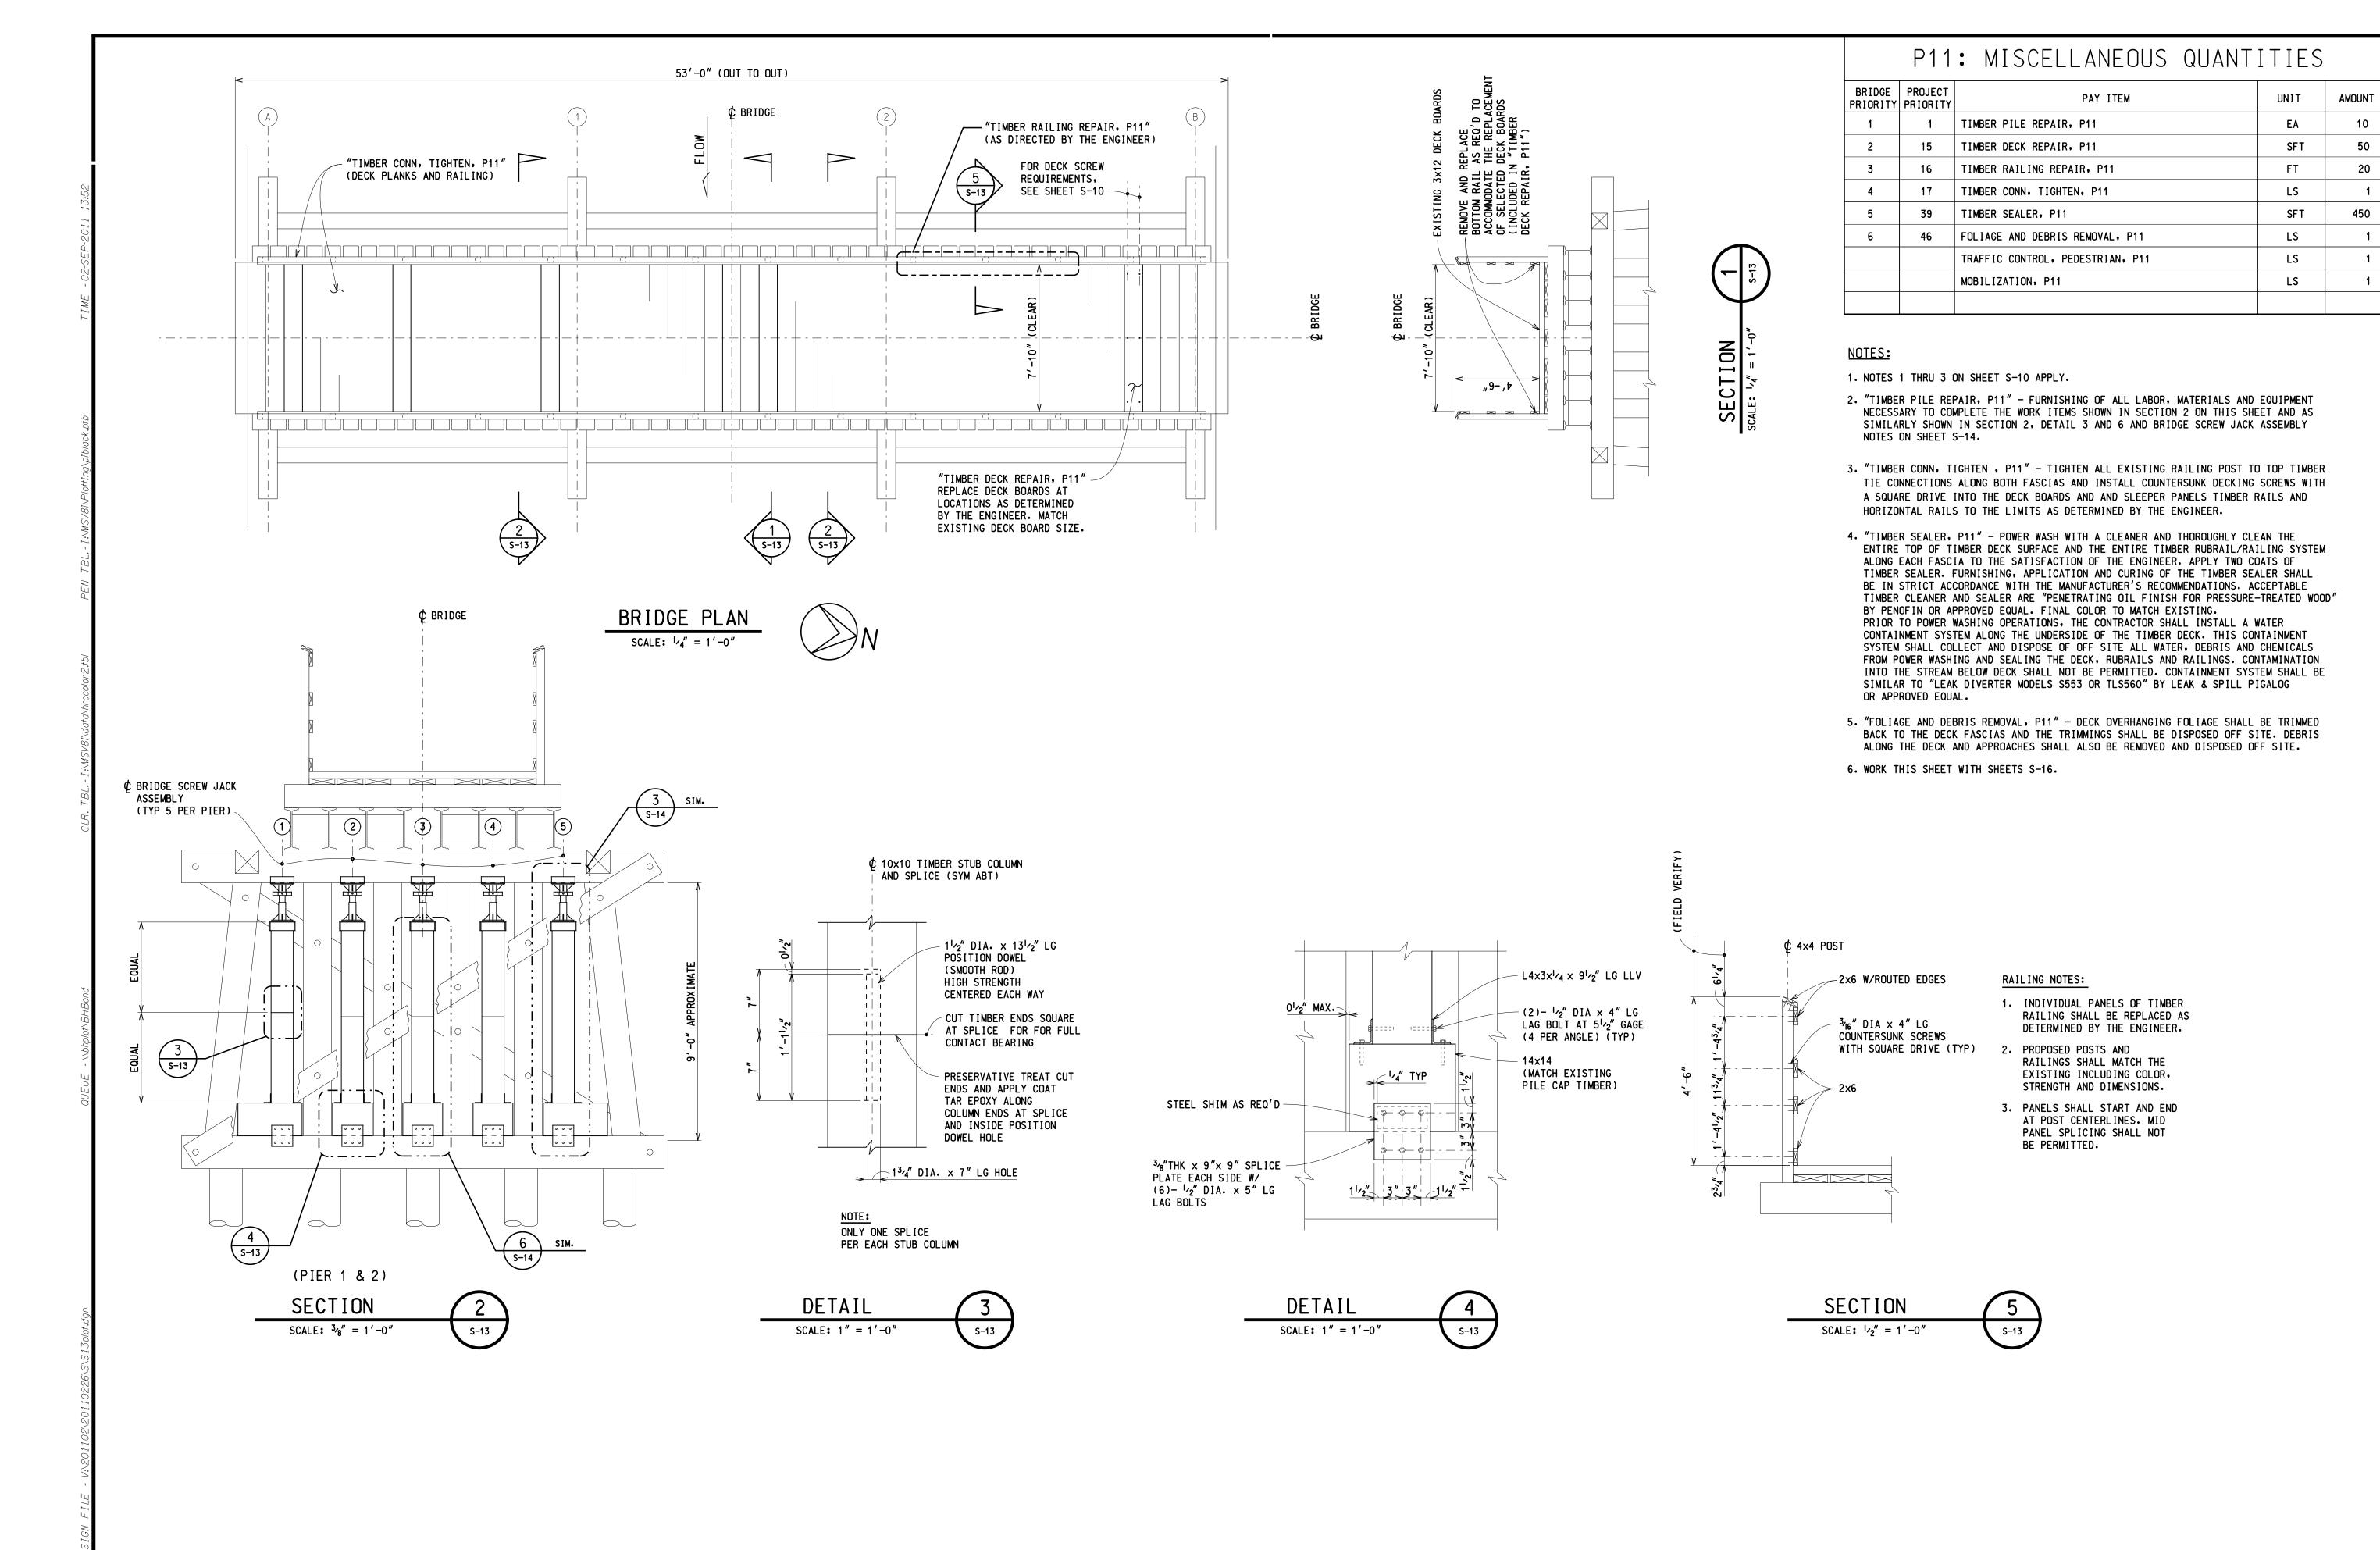

CITY OF ROCHESTER HILLS

2011 BRIDGE REHABILITATION PROJECT

OAKLAND COUNTY

P11: PAINT CREEK TRAIL BRIDGE
OVER PAINT CREEK

MICHIGAN

DATE AUGUST 2011 SCALE AS NOTED

SHEET NO. S-13

© 2011 Hubbell, Roth & Clark, Inc. All Rights Reserved