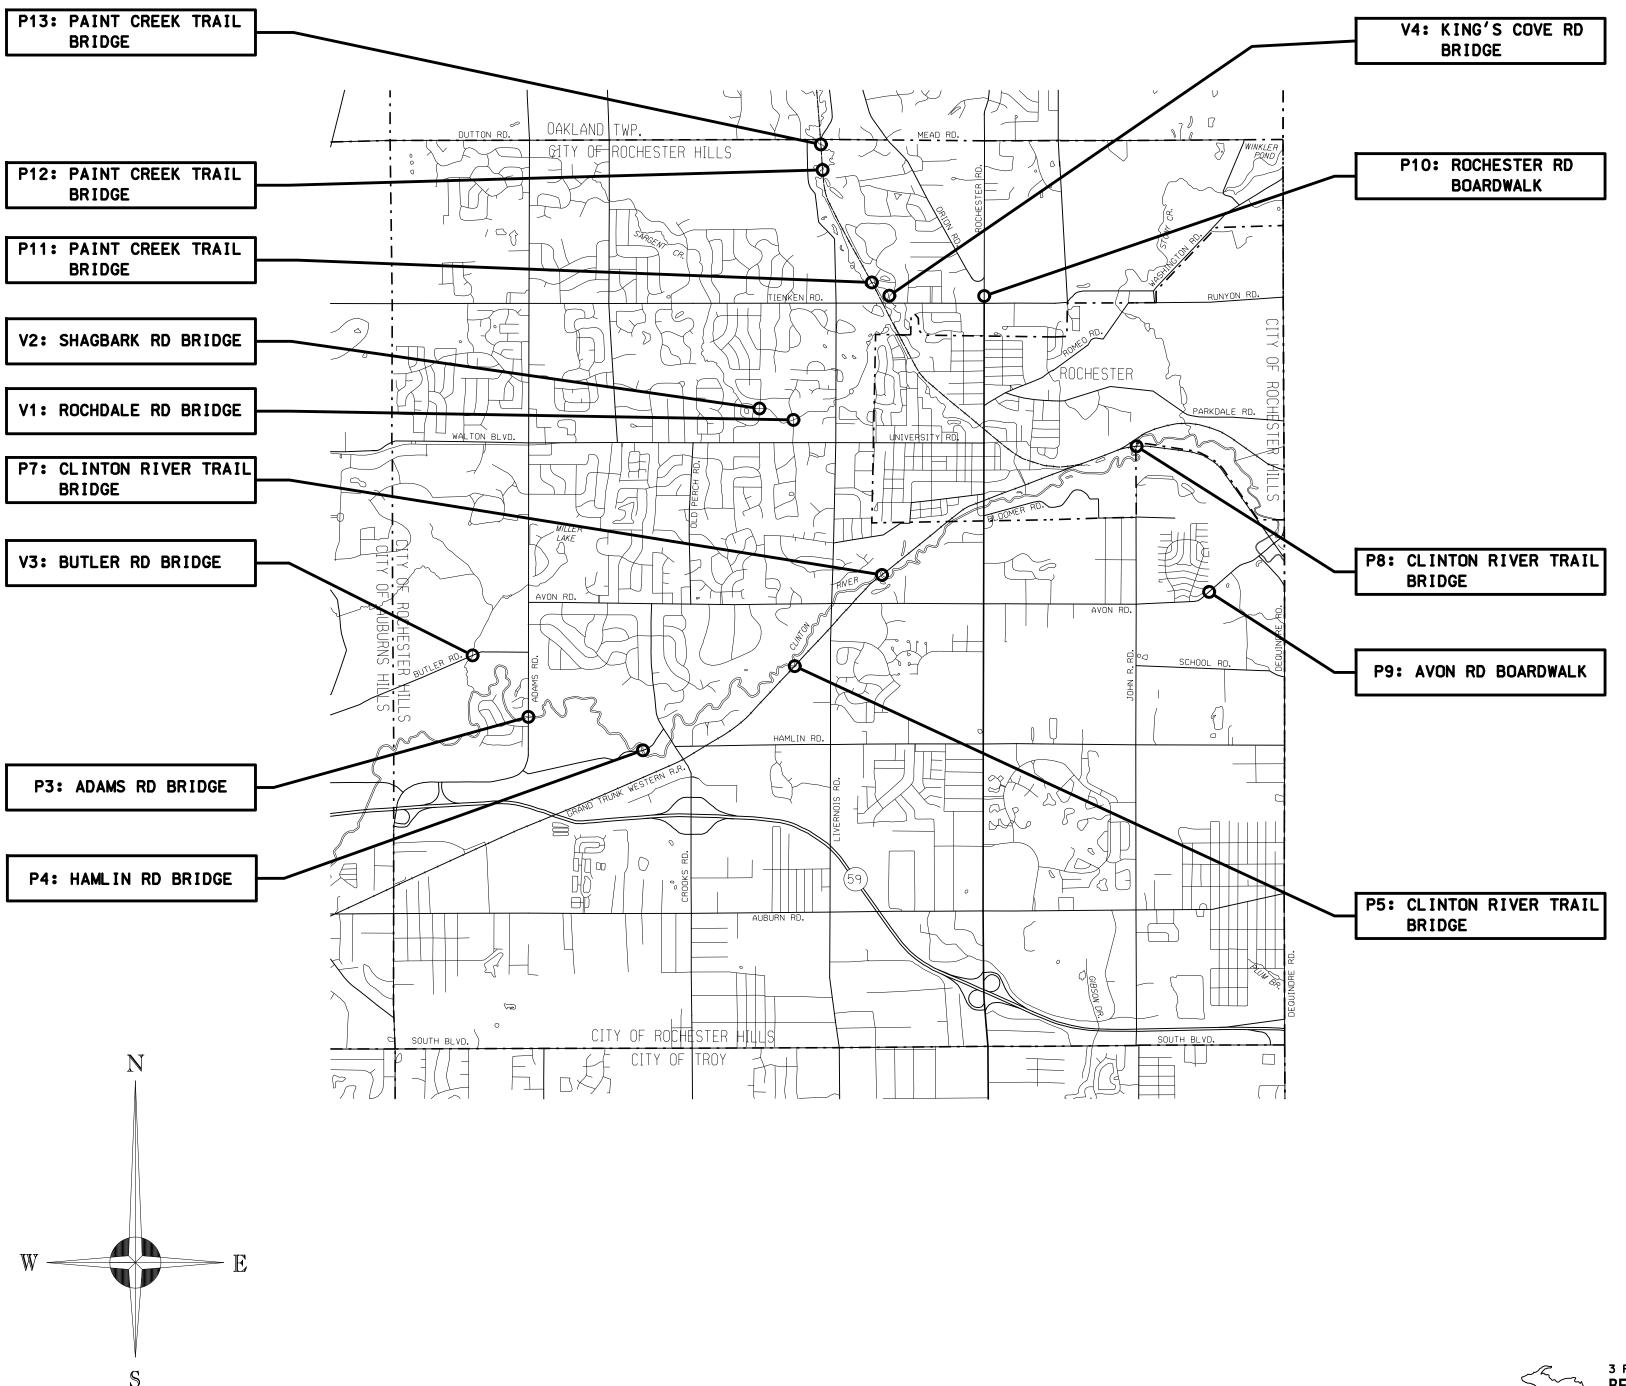

## LIST OF DRAWINGS

S-5 - V4: KING'S COVE RD BRIDGE OVER PAINT CREEK

S-6 - P3: ADAMS RD BRIDGE OVER CLINTON RIVER

S-7 - P4: HAMLIN RD BRIDGE OVER CLINTON RIVER

S-8 - P5: CLINTON RIVER TRAIL BRIDGE OVER CLINTON RIVER

S-9 - P7: CLINTON RIVER TRAIL BRIDGE OVER CLINTON RIVER

S-10 - P8: CLINTON RIVER TRAIL BRIDGE OVER CLINTON RIVER

S-11 - P9: AVON RD BOARDWALK OVER WETLANDS

S-12 - P10: ROCHESTER RD BOARDWALK OVER WETLANDS

S-13 - P11: PAINT CREEK TRAIL BRIDGE OVER PAINT CREEK

S-14 - P12: PAINT CREEK TRAIL BRIDGE OVER PAINT CREEK

S-15 - P13: PAINT CREEK TRAIL BRIDGE OVER PAINT CREEK

S-16 - PROJECT NOTES

## REFERENCE DRAWINGS:

R-1 - V1: ROCHDALE RD BRIDGE

R-2 - V2: SHAGBARK RD BRIDGE

R-3 - V3: BUTLER RD BRIDGE

- V3: BUTLER RD BRIDGE

R-5 - V4: KING'S COVE RD BRIDGE

R-6 - V4: KING'S COVE RD BRIDGE

R-7 - P5: CLINTON RIVER TRAIL BRIDGE