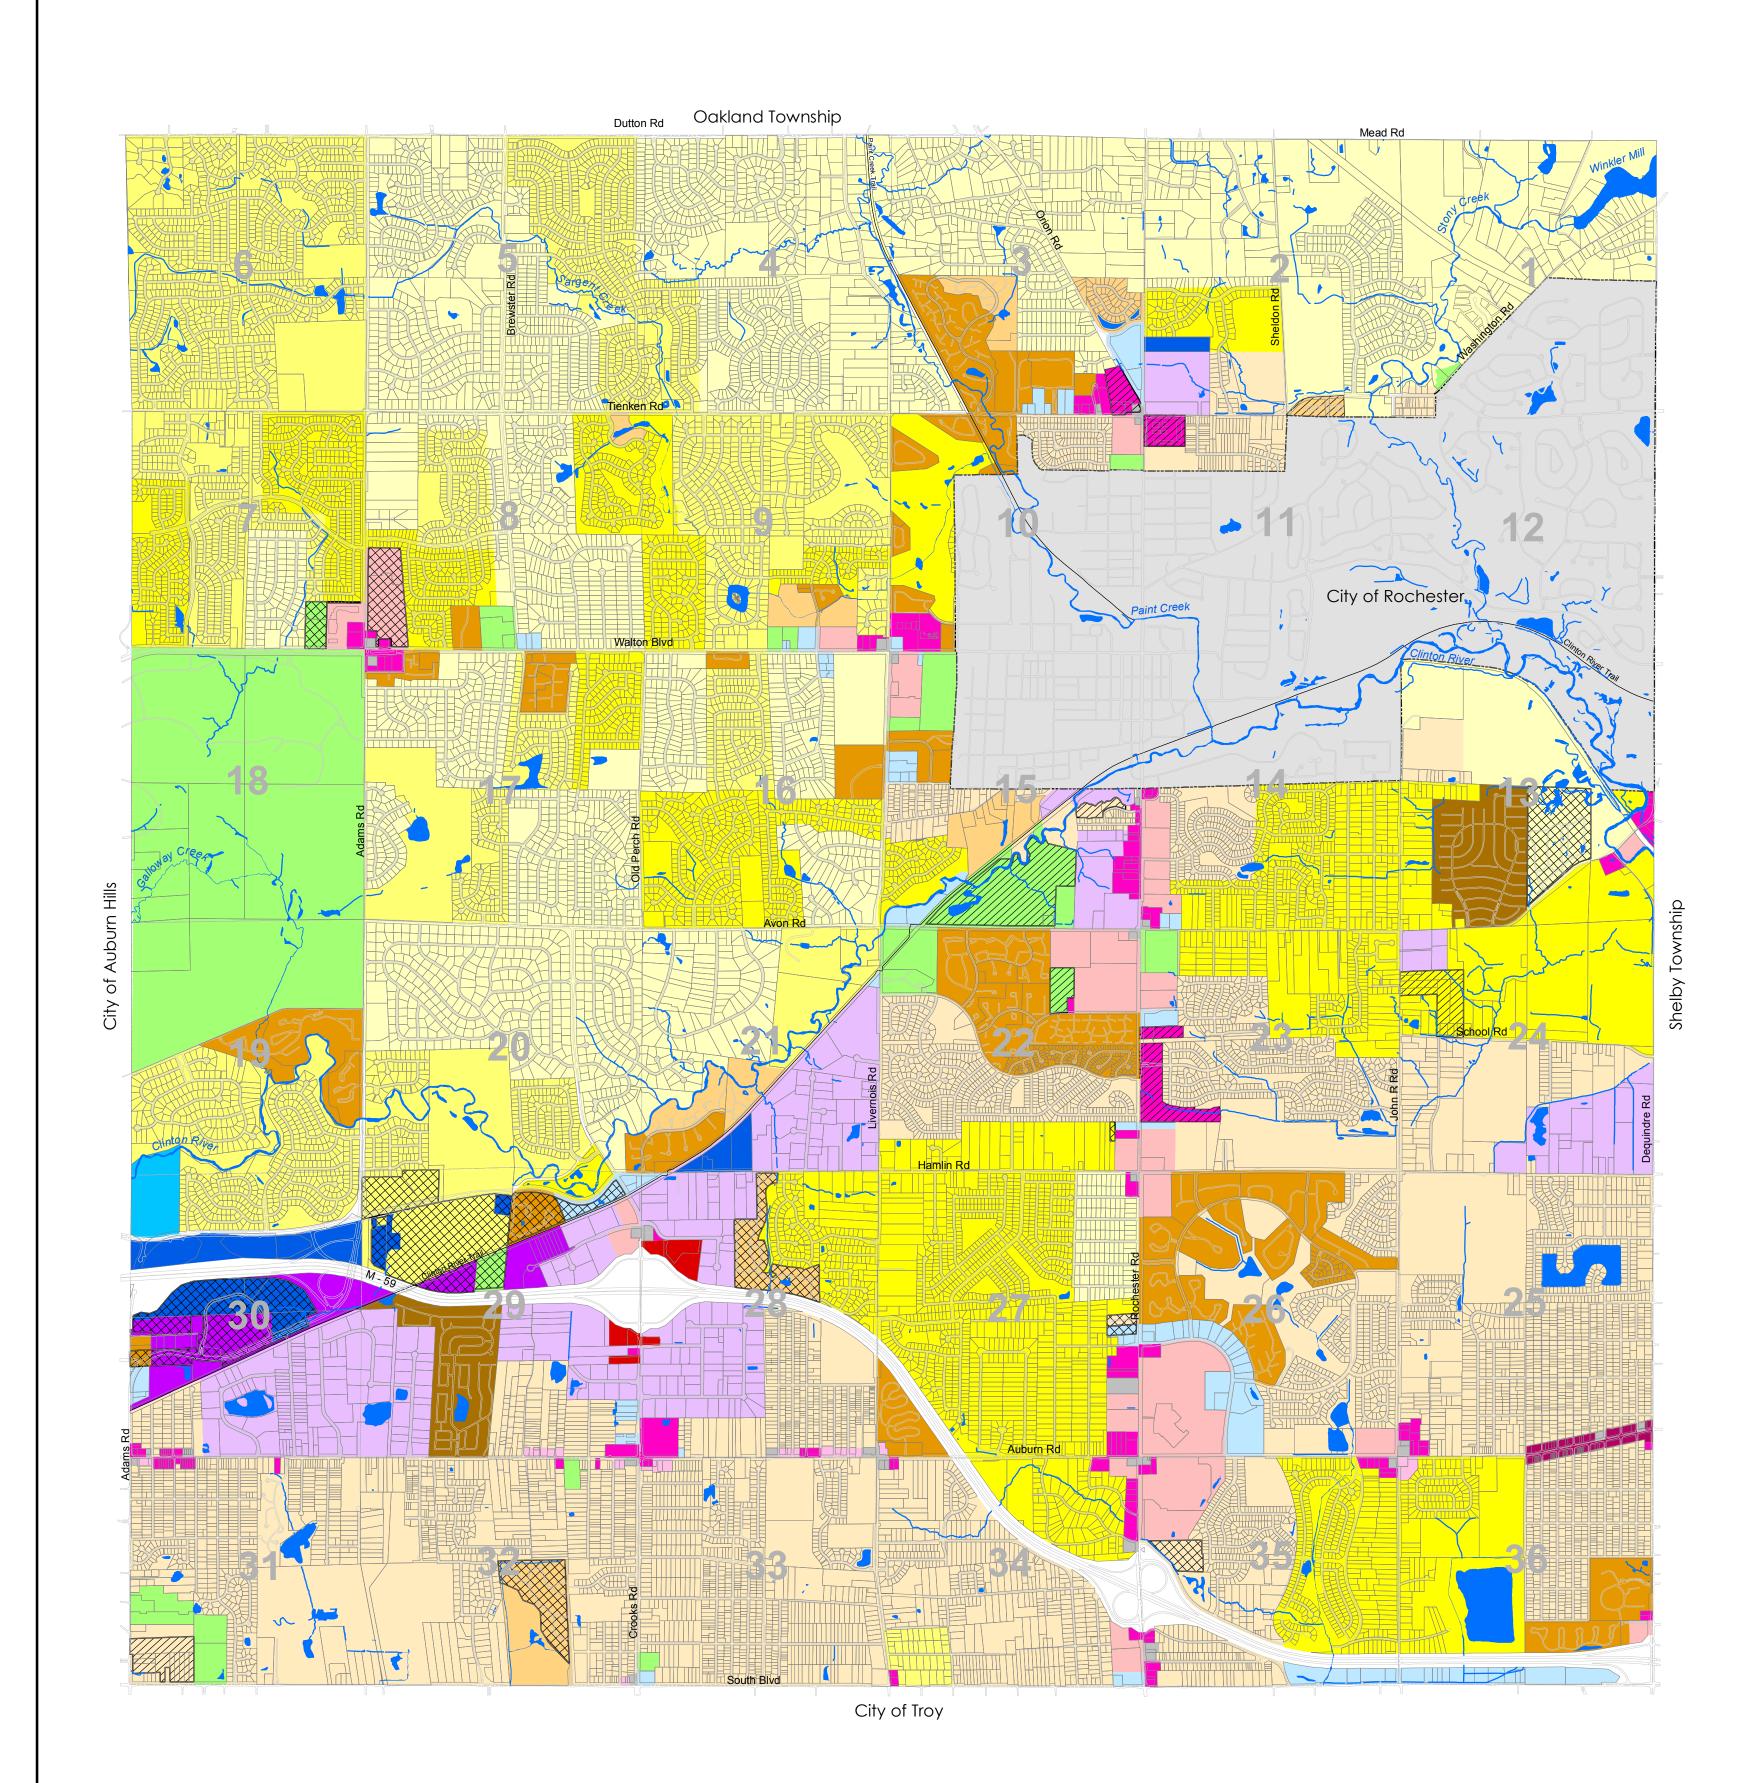

## ZONING DISTRICTS

| R-1: One Family Residential             |
|-----------------------------------------|
| R-2: One Family Residential             |
| R-3: One Family Residential             |
| R-4: One Family Residential             |
| RCD: One Family Cluster                 |
| RM-1: Multiple Family Residential       |
| MH: Mobile Home Park                    |
| B-1: Local Business                     |
| B-2: General Business                   |
| B-3: Shopping Center Business           |
| B-4: Freeway Service Business           |
| B-5: Automotive Business                |
| C-1: Commercial Improvement             |
| O-1: Office Business                    |
| RO: Research Office                     |
| ORT: Office - Research - Technology     |
| I-1: Light Industrial                   |
| I-2: Heavy Industrial                   |
| SP: Special Purpose                     |
| With Planned Unit Development Overlay   |
| Land Use is pursuant to Consent Judgmer |
|                                         |

4

**Township Section Number** 

This map is for informational purposes only. A certified copy of the city's zoning map and subsequent zoning amendments are available at the City Clerk's office.

December 2008