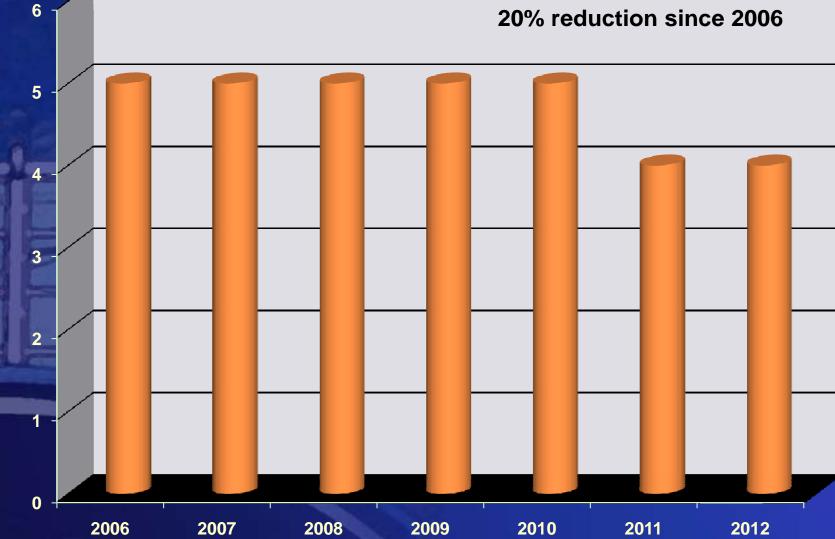

### **Human Resources Department Staff**

lgal

s, Mic

lester

20% reduction since 2006