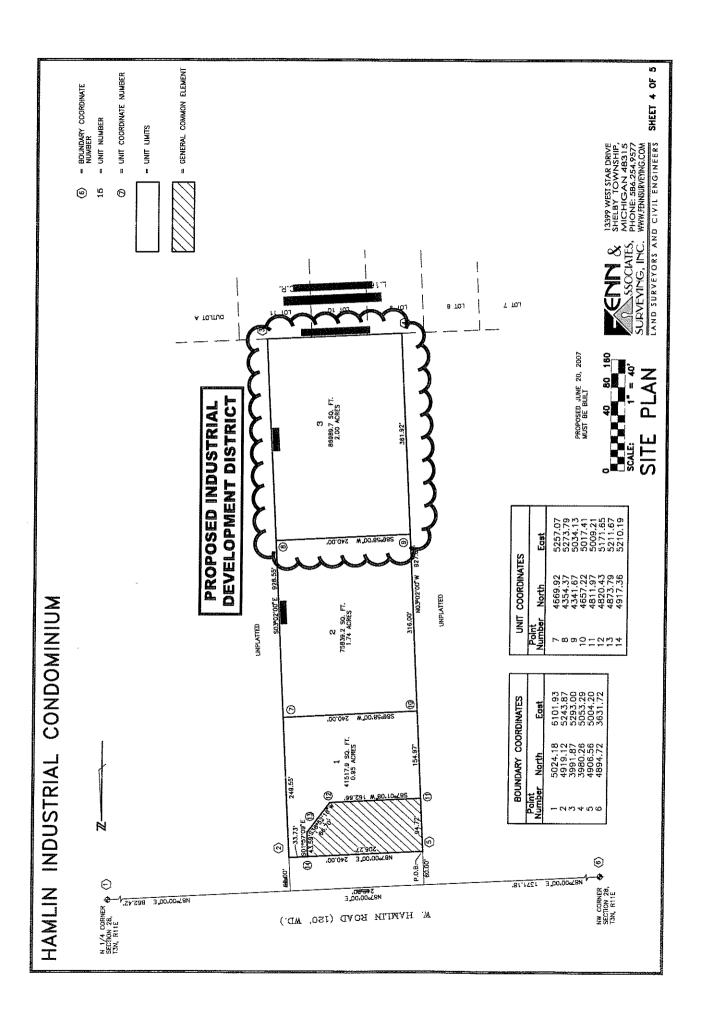

Dear Mr. Barnett:

C&D Building, LLC formally requests that the City of Rochester Hills establish an Industrial Development District at 1665 West Hamlin Road. For your reference, you will find enclosed a legal description and site map that defines the location of the proposed district.

#### PROPOSED INDUSTRIAL DEVELOPMENT DISTRICT

### **LEGAL DESCRIPTION**

Unit 3, Hamlin Industrial Condominium, according to the Master Deed recorded in liber 39410, pages 389, through 438, both inclusive, Oakland County Records, and designated as Oakland County Condominium Subdivision No. 1941, together with rights in general common elements and limited common elements, as set forth in the above described Master Deed and as described in Act 59 of the Public Acts of 1978, as amended.