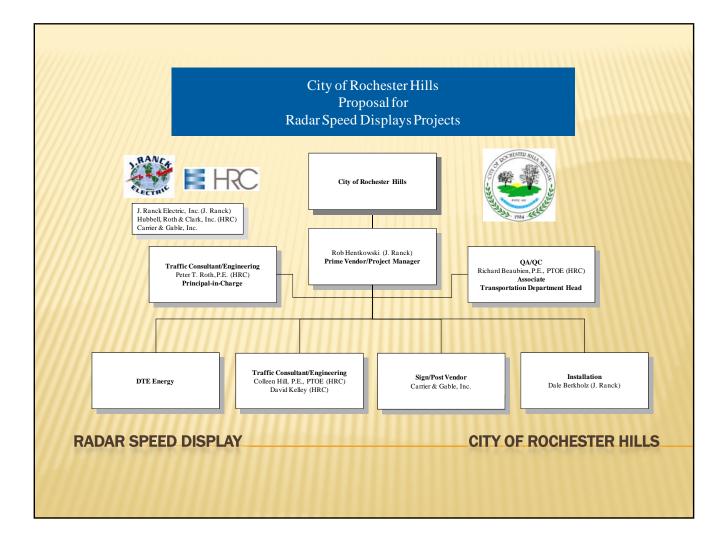

April 20, 2010

**RADAR SPEED DISPLAY** 

#### J. Ranck Electric, Inc.

- 25 years in business
- 105 field employees
- 50 office and warehouse employees
- Projects throughout Michigan and USA
- Public and private sector clients
- Annual sales exceed \$30 million

**RADAR SPEED DISPLAY** 



#### Hubbell, Roth & Clark, Inc.

- Founded in 1915
- Multi-disciplined engineering firm
- Consulting engineers to over 80 municipal, industrial and private clients
- Award winning designs
- Experience with speed signs

#### RADAR SPEED DISPLAY

#### Carrier & Gable, Inc.

- Established in 1945
- Premier distributor of
  - Traffic products
  - Lighting
  - Highway safety products
  - Knowledgeable sales and technical staff
  - Free training classes

RADAR SPEED DISPLAY



**CITY OF ROCHESTER HILLS** 



#### **Work Plan**

ł.

Pre-Implementation Report Outside Agency/Government Meetings Site Location Determinations Design Engineering DTE Coordination Permit Applications Product Approval

> Sign Installation Final Permit Approvals DTE Service Application Software Licenses & Training

**RADAR SPEED DISPLAY** 

 Phase 1 – Pre-Studies and Design

Phase 2 - Installation

# Work Plan

Sign Inventory Update Quality Control Inspection Speed Studies (Pre & Post Installation) Evaluation Study – Intermediate Report Evaluation Study – Final Report

# Phase 3 – Post



**RADAR SPEED DISPLAY** 

Site Evaluation Report Pre-Installation Traffic Evaluation Study Maintenance of Traffic Plans Sign Inventory in GBA File Format Post-Installation Traffic Evaluation Study Final Traffic Evaluation Study Meetin