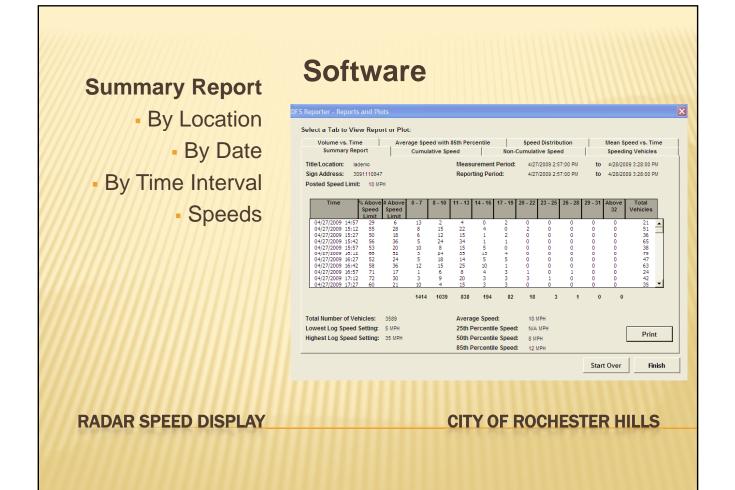

PEED DISPLAY** 

 Phase 1 – Pre-Studies and Design

Phase 2 - Installation

# Work Plan

Sign Inventory Update Quality Control Inspection Speed Studies (Pre & Post Installation) Evaluation Study – Intermediate Report Evaluation Study – Final Report

# Phase 3 – Post



**RADAR SPEED DISPLAY** 

Site Evaluation Report Pre-Installation Traffic Evaluation Study Maintenance of Traffic Plans Sign Inventory in GBA File Format Post-Installation Traffic Evaluation Study Final Traffic Evaluation Study Meeting Minutes Monthly Progress Reports

Sign Shop Drawings Sample Radar Sign Demonstration Utility Applications for Service Warranties & Extended Service Plan Operations & Maintenance Manuals Software License

**RADAR SPEED DISPLAY** 

#### **Deliverables**

Traffic Engineer

Electrical Contractor