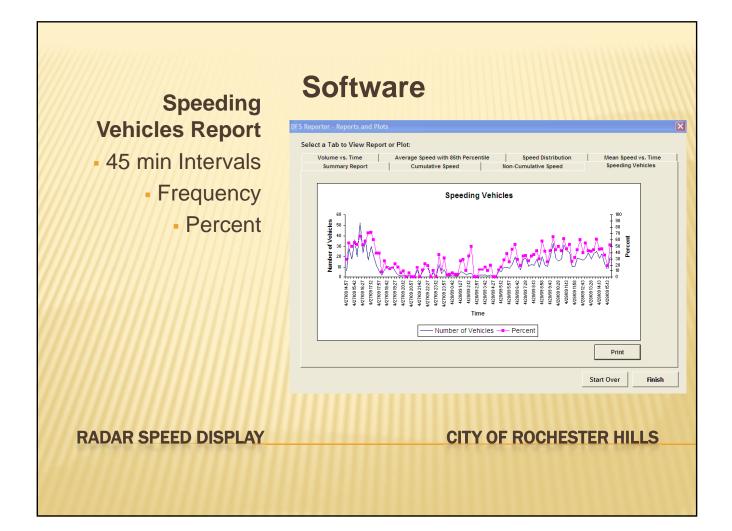

ED DISPLAY** 

 Phase 1 – Pre-Studies and Design

Phase 2 - Installation

# Work Plan

Sign Inventory Update Quality Control Inspection Speed Studies (Pre & Post Installation) Evaluation Study – Intermediate Report Evaluation Study – Final Report

# Phase 3 – Post



**RADAR SPEED DISPLAY** 

Site Evaluation Report Pre-Installation Traffic Evaluation Study Maintenance of Traffic Plans Sign Inventory in GBA File Format Post-Installation Traffic Evaluation Study Final Traffic Evaluation Study Meeting Minutes Monthly Progress Reports

Sign Shop Drawings Sample Radar Sign Demonstration Utility Applications for Service Warranties & Extended Service Plan Operations & Maintenance Manuals Software License

**RADAR SPEED DISPLAY** 

#### **Deliverables**

Traffic Engineer

Electrical Contractor