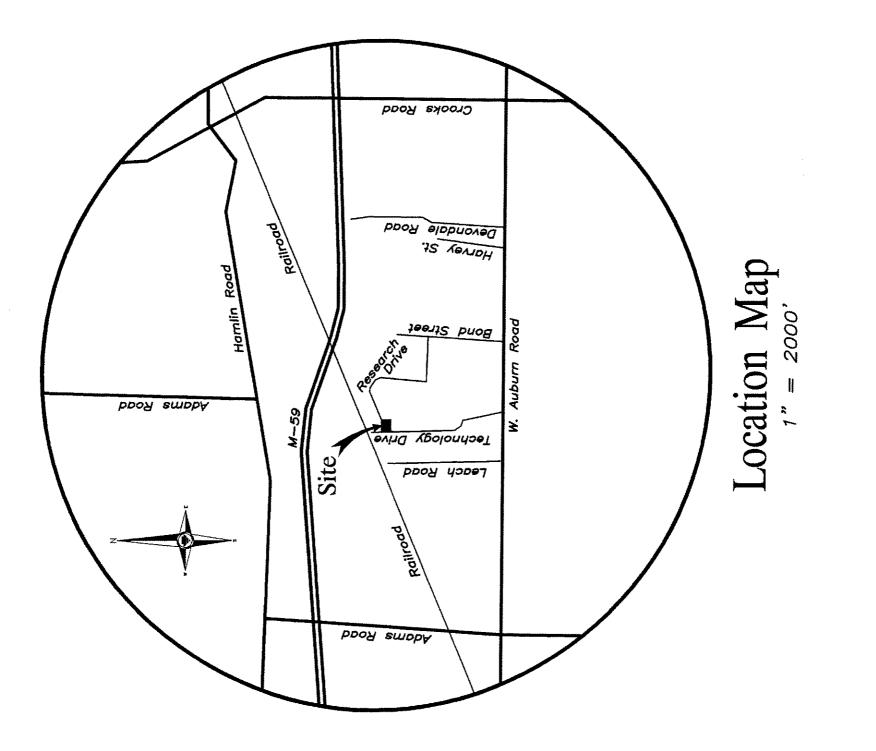

May 29, 2007

Mr. Bryan K. Barnett Mayor City of Rochester Hills 1000 Rochester Hills Dr. Rochester Hills, MI 48309

ECEIVE MAY 3 1 2007 ROCHESHE HULS PLANNING DUPT.

Dear Mr. Barnett:

Industrial Development District at 3072 Research Drive. For your reference, you will find enclosed a legal description and site map that defines the location of the GDC No. 9, LLC. formally requests that the City of Rochester Hills establish an district.

# LEGAL DESCRIPTION

A parcel of land Part of Lot 32 of the Rochester Hills Executive Park of the southeast % of section 29 and the southeast % of the southeast % of section 30, town 3 north, range 11 east. City of Rochester Hills, Oakland County, Michigan, according to the plat thereof, as recorded in liber 199, pages 26, 27, 28, 29 and 30 of Plats, Oakland County Records, being more particularly described as:

Beginning at a point distant north 85 degrees 57 minutes 26 seconds east 50 feet and north 77 degrees 31 minutes 46 seconds east 105 feet from the northwest lot corner, thence along a curve to the left (radius 358.23 feet, chord bears north 67 degrees 16 minutes 27 seconds east 22.85 feet, distace of 22.86 feet; thence north 65 degrees 26 minutes 27 seconds east 126.57 feet; thence along a curve to the right (radius 137.50 feet, chord bears south 12 degrees 31 minutes 52 seconds east 40.20 feet, thence south 85 degrees 57 minutes 26 seconds west 140.00 feet, thence north 04 degrees 02 minutes 35 seconds west 257.57 feet; thence along a curve to the left (radius 212.50 feet, chord bears north 10 degrees 56 minutes 26 seconds thence to the left (radius 212.50 feet, chord bears north 10 degrees 56 minutes 26 seconds curve to the left (radius 212.50 feet, chord bears north 10 degrees 56 minutes 26 seconds west 257.57 feet; thence along a curve to the left (radius 212.50 feet, chord bears north 10 degrees 56 minutes 26