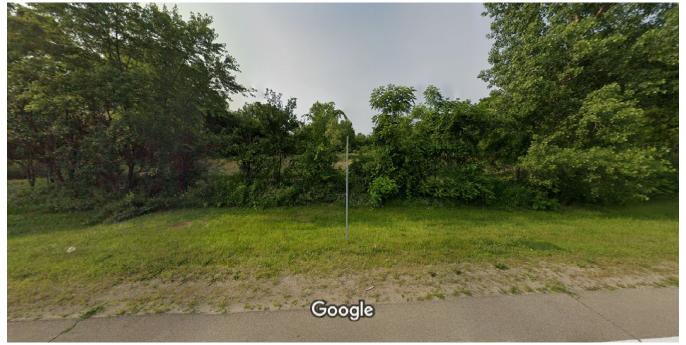

#### Maureen,

Here are some Google Earth street view images as supporting information for the planning commission. Three of the images show the existing vegetation between Hamlin road and the bike path. Two of the images show an existing RV storage site located approximately 500 feet East of our proposed site.

### Google Maps 1603 E Hamlin Rd

Image capture: Jul 2019 © 2020 Google

Rochester Hills, Michigan

Google