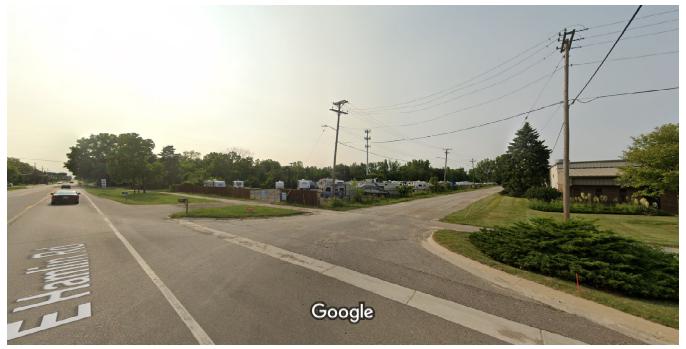

#### Maureen,

Here are some Google Earth street view images as supporting information for the planning commission. Three of the images show the existing vegetation between Hamlin road and the bike path. Two of the images show an existing RV storage site located approximately 500 feet East of our proposed site.

# Google Maps 1399 E Hamlin Rd

Image capture: Jul 2019 © 2020 Google

Rochester Hills, Michigan

Google

#### Google Maps 1399 E Hamlin Rd

Image capture: Jul 2019 © 2020 Google

Rochester Hills, Michigan

Google