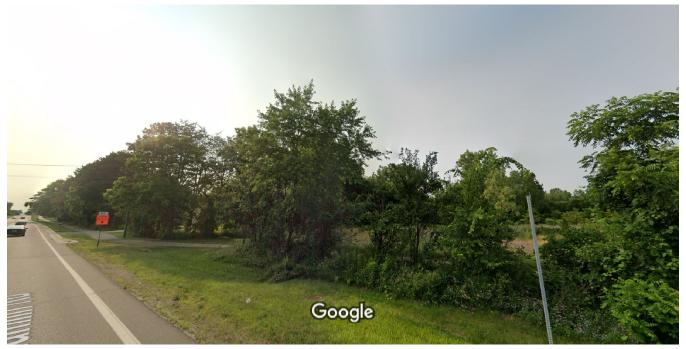

#### Maureen,

Here are some Google Earth street view images as supporting information for the planning commission. Three of the images show the existing vegetation between Hamlin road and the bike path. Two of the images show an existing RV storage site located approximately 500 feet East of our proposed site.

### Google Maps 1704 E Hamlin Rd

Image capture: Jul 2019 © 2020 Google

Rochester Hills, Michigan

Google