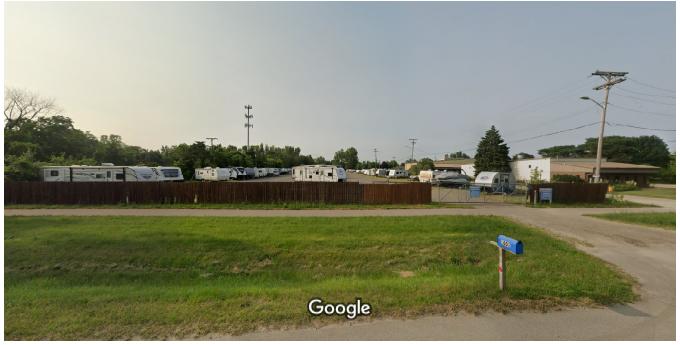

#### Maureen,

Here are some Google Earth street view images as supporting information for the planning commission. Three of the images show the existing vegetation between Hamlin road and the bike path. Two of the images show an existing RV storage site located approximately 500 feet East of our proposed site.

# Google Maps 1515 E Hamlin Rd

Image capture: Jul 2019 © 2020 Google

Rochester Hills, Michigan

Google