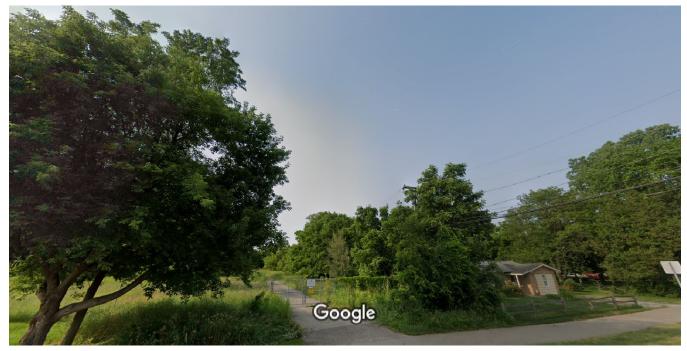

#### Maureen,

Here are some Google Earth street view images as supporting information for the planning commission. Three of the images show the existing vegetation between Hamlin road and the bike path. Two of the images show an existing RV storage site located approximately 500 feet East of our proposed site.

### Google Maps 1603 E Hamlin Rd

Image capture: Jul 2019 © 2020 Google

Rochester Hills, Michigan

Google

### Google Maps 1704 E Hamlin Rd

Image capture: Jul 2019 © 2020 Google

Rochester Hills, Michigan

Google

# Google Maps 1399 E Hamlin Rd

Image capture: Jul 2019 © 2020 Google

Rochester Hills, Michigan

Google

#### Google Maps 1399 E Hamlin Rd

Image capture: Jul 2019 © 2020 Google

Rochester Hills, Michigan

Google

# Google Maps 1515 E Hamlin Rd

Image capture: Jul 2019 © 2020 Google

Rochester Hills, Michigan

Google