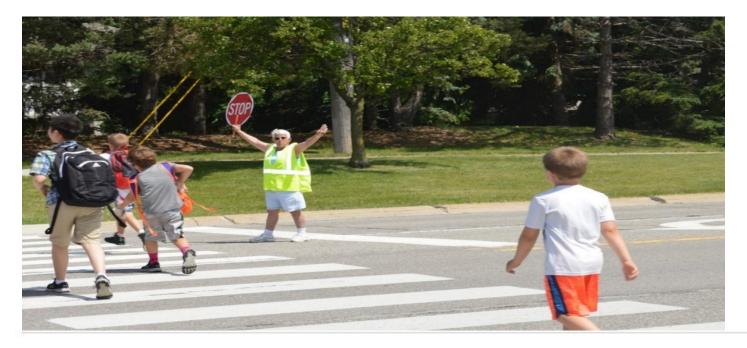

# CITY EMPLOYEES --EVERYDAY SUPERHEROES!

Ms. Paula is the Brewster crossing guard. She works hard to protect us and keep us safe. When they say not all superheroes wear capes, they are right. This one wears a vest and holds a stop sign.