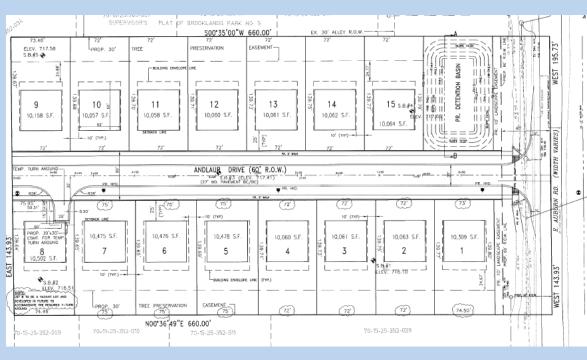

Woodland Crossing Preliminary Site Condo (17-035)

- North side of Auburn east of John R
- Zoned R-4, One Family Residential
- 15 units proposed on approx. 5 acres
- Staff recommends approval as plan meets applicable regulations
- Planning Commission recommended preliminary site condo approval and approved Tree Removal Permit on February 20, 2018

City Council Meeting March 12, 2018

Woodland Crossing Preliminary Site Condo (17-035)

- Utilizing lot size variation option
- Lot 8 to be developed in future if proposed drive connects
- 37.5% of trees preserved
- 134 replacement trees required and will be replaced on site