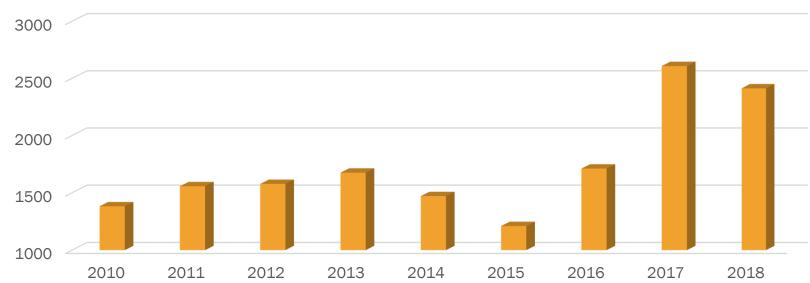

#### Total Permits Issued-Six Month Comparison

Total Permits Issued = 2,413

 2018 Six Month Permits down 195 or 7% below 2017