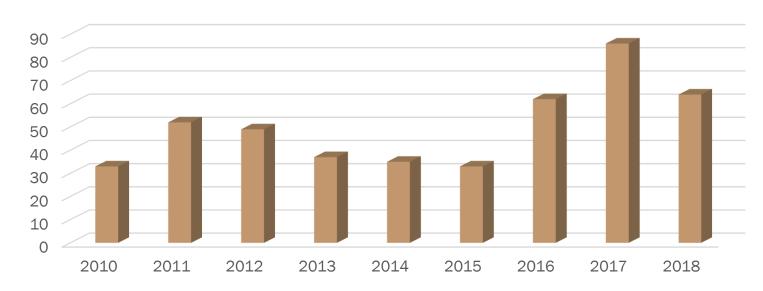

#### New House Permits- Six Month Comparison

New House Permits = 64

 2018 Six Month Permits down 22 or 25% below 2017