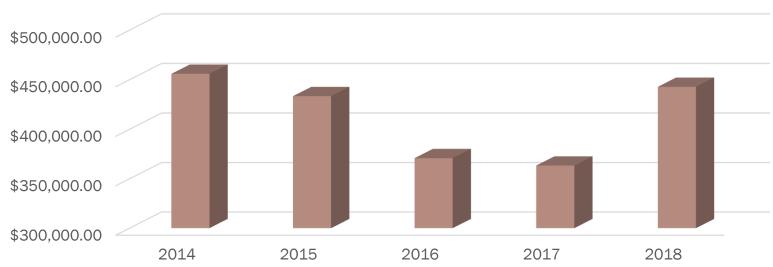

#### Average Construction Cost-Six Month Comparison

Average Construction Cost= \$442,802

 Average Construction Cost increased by \$94,375 or 27% from 2017