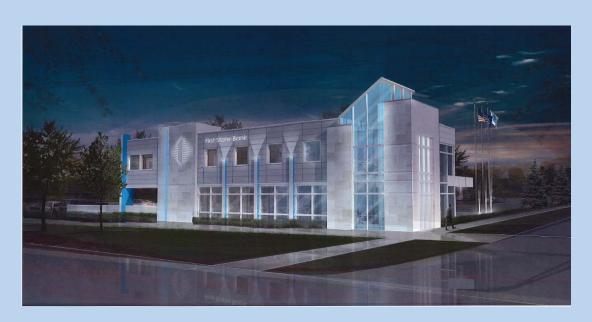

## First State Bank

Site Plan, Conditional Use Recommendation & Tree Removal Permit (18-003)

- 1.3 acres at northeast corner of Rochester Rd. & new Eddington Boulevard
- Zoned R-4 with FB-2 Overlay
- 2-story bank building with parking in rear
- Developed under FB-2 provisions
- Conditional use required for bank drive-through

## First State Bank

Site Plan, Conditional Use Recommendation & Tree Removal Permit (18-003)

- Area of future development shown for informational purposes only
- Open space to connect to existing City park area
- Planning Commission approved the site plan, tree removal permit and recommended approval of conditional use permit on April 17, 2018