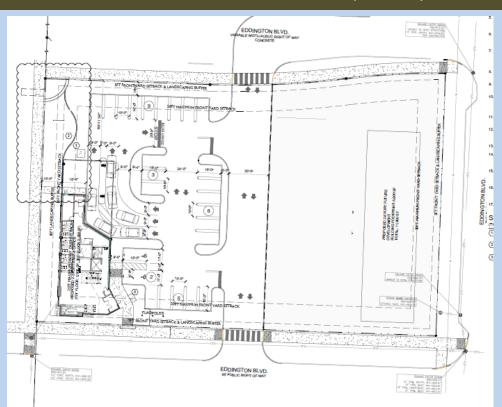

## First State Bank

Site Plan, Conditional Use Recommendation & Tree Removal Permit (18-003)

- 1.3 acres at northeast corner of Rochester Rd. & new Eddington Boulevard
- Zoned R-4 with FB-2 Overlay
- 2-story bank building with parking in rear
- Developed under FB-2 provisions
- Conditional use required for bank drive-through

## First State Bank

Site Plan, Conditional Use Recommendation & Tree Removal Permit (18-003)

- Area of future development shown for informational purposes only
- Open space to connect to existing City park area
- Planning Commission approved the site plan, tree removal permit and recommended approval of conditional use permit on April 17, 2018