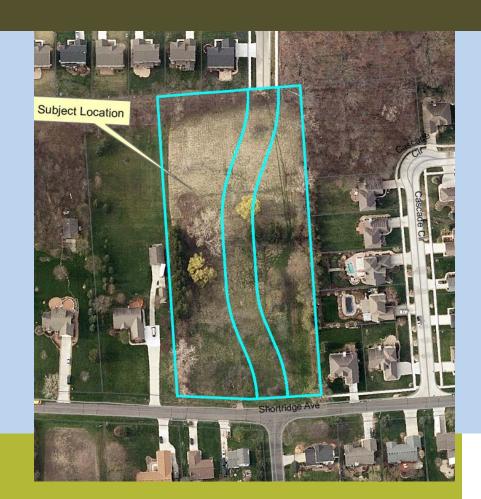

## **Commons South Condos**

Final Site Condo (05-011.2)

- 4 acres on north side of Shortridge, east of Livernois
- Zoned R-4 One Family Residential
- Received Preliminary Site Condo approval from Council on 12-14-15
- 12 single family homes
- Staff recommends approval
- PC recommended approval on 12-19-17