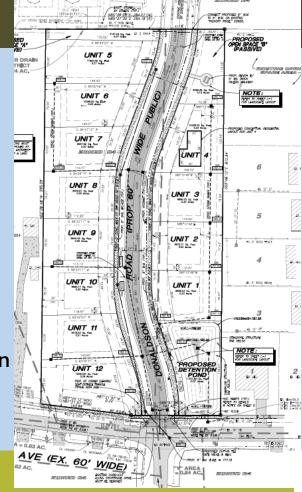

## **Commons South Condos**

Final Site Condo (05-011.2)

- 4 acres on north side of Shortridge, east of Livernois
- Zoned R-4 One Family Residential
- Received Preliminary Site Condo approval from Council on 12-14-15
- 12 single family homes
- Staff recommends approval
- PC recommended approval on 12-19-17

## **Commons South Condos**

Final Site Condo (05-011.2)

- Planning Commission recommendation conditions addressed prior to Council Preliminary Site Condo Approval
  - Stand of trees along entire eastern property boundary preserved
  - Units shifted slightly south along west side of Donaldson Road to allow for open space preservation
- Applicant agreed to extend open space preservation easement along eastern property line