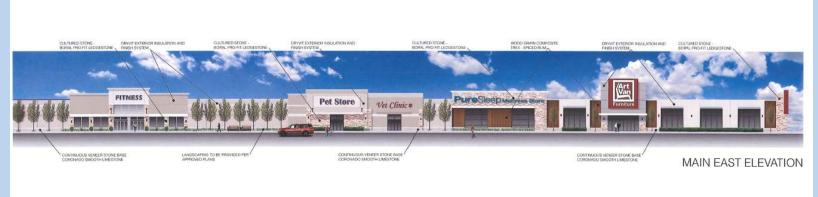

## The Winchester District – Burger King Drive-through Conditional Use (17-036)

- 12.9 acres on Rochester Road and Avon Road
- Zoned B-3 with FB-3 Overlay
- Redevelopment of former K-mart site plus relocated Burger King and two new outbuildings
- Conditional Use recommendation for relocated Burger King drive-through

## Conditional Use Recommendation (17-036)

- Applicant has incorporated some FB-3 elements
- Staff recommends approval
- PC recommended approval of Conditional Use and approved Site Plan & Tree Removal Permit on 12-19-17