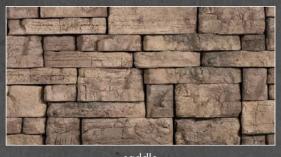

to exacting specifications, the Outcropping collection is not limited by the inconsistent properties of natural stone, yet maintains its appearance and feel.

Given its large size, Outcropping is designed to be machine-laid, making installation fast and easy.

#### FEATURES

- Beautiful weathered stone textures
- Large, interlocking units create a fully engineered, extremely strong, structural retaining wall
- Consistent dimensions = fast installation
- All Outcropping units average18" +/- in depth

## UNIT INFORMATION



## **ROSETTA®** COLORS

All Rosetta products are stocked in the three colors shown for each product group. Light gray/charcoal blend ASH:

CANYON: SADDLE:

Tan/charcoal blend Tan/brown blend

## OUTCROPPING WALL AND IRREGULAR STEPS



### **BELVEDERE WALL**





canyon



saddle

## DIMENSIONAL WALL



ash







saddle