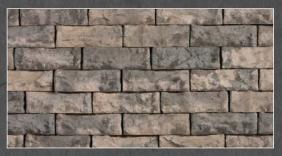

opping collection is not limited by the inconsistent properties of natural stone, yet maintains its appearance and feel.

Given its large size, Outcropping is designed to be machine-laid, making installation fast and easy.

#### FEATURES

- Beautiful weathered stone textures
- Large, interlocking units create a fully engineered, extremely strong, structural retaining wall
- Consistent dimensions = fast installation
- All Outcropping units average18" +/- in depth

## UNIT INFORMATION



## **ROSETTA®** COLORS

All Rosetta products are stocked in the three colors shown for each product group. Light gray/charcoal blend ASH:

CANYON: SADDLE:

Tan/charcoal blend Tan/brown blend

## OUTCROPPING WALL AND IRREGULAR STEPS



### **BELVEDERE WALL**





canyon



saddle

## DIMENSIONAL WALL



ash







saddle