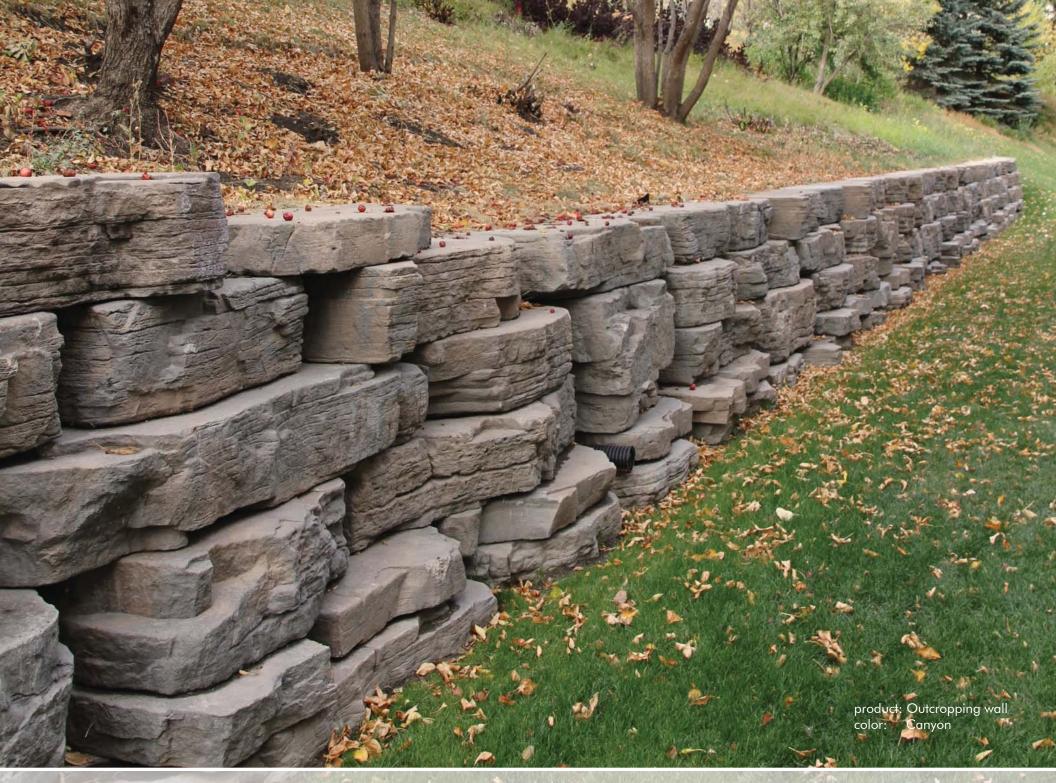

# CHANGE YOUR VIEW. ROSETTA

BY NEWLINE HARDSCAPES

The large dimensions of the Rosetta Outcropping units allow you to create grand, structural walls in a scale that is both believable and inspiring.

The Outcropping collection was designed with 12 unique size units and 24 unique stone textures to create the most natural appearance possible. Fully engineered to exacting specifications, the Outcropping collection is not limited by the inconsistent properties of natural stone, yet maintains its appearance and feel.

Given its large size, Outcropping is designed to be machine-laid, making installation fast and easy.

#### FEATURES

- Beautiful weathered stone textures
- Large, interlocking units create a fully engineered, extremely strong, structural retaining wall
- Consistent dimensions = fast installation
- All Outcropping units average18" +/- in depth

## OUTCROPPING WALL AND IRREGULAR STEPS