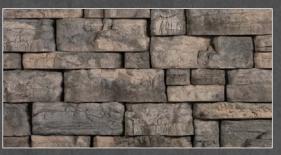

engineered to exacting specifications, the Outcropping collection is not limited by the inconsistent properties of natural stone, yet maintains its appearance and feel.

Given its large size, Outcropping is designed to be machine-laid, making installation fast and easy.

#### FEATURES

- Beautiful weathered stone textures
- Large, interlocking units create a fully engineered, extremely strong, structural retaining wall
- Consistent dimensions = fast installation
- All Outcropping units average18" +/- in depth

## UNIT INFORMATION



## **ROSETTA®** COLORS

All Rosetta products are stocked in the three colors shown for each product group. Light gray/charcoal blend ASH:

CANYON: SADDLE:

Tan/charcoal blend Tan/brown blend

## OUTCROPPING WALL AND IRREGULAR STEPS



### **BELVEDERE WALL**





canyon



saddle

## DIMENSIONAL WALL



ash







saddle