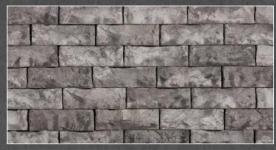

e Outcropping collection is not limited by the inconsistent properties of natural stone, yet maintains its appearance and feel.

Given its large size, Outcropping is designed to be machine-laid, making installation fast and easy.

#### FEATURES

- Beautiful weathered stone textures
- Large, interlocking units create a fully engineered, extremely strong, structural retaining wall
- Consistent dimensions = fast installation
- All Outcropping units average18" +/- in depth

## UNIT INFORMATION



## **ROSETTA®** COLORS

All Rosetta products are stocked in the three colors shown for each product group. Light gray/charcoal blend ASH:

CANYON: SADDLE:

Tan/charcoal blend Tan/brown blend

## OUTCROPPING WALL AND IRREGULAR STEPS



### **BELVEDERE WALL**





canyon



saddle

## DIMENSIONAL WALL



ash







saddle