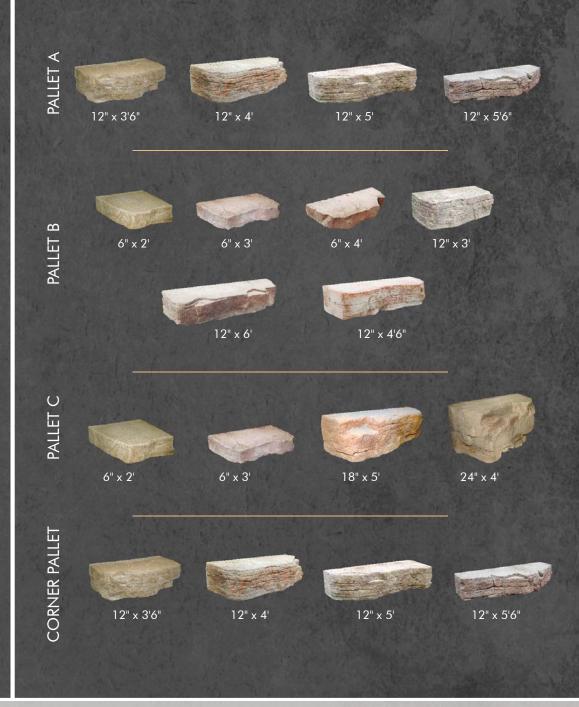

Outcropping units allow you to create grand, structural walls in a scale that is both believable and inspiring.

The Outcropping collection was designed with 12 unique size units and 24 unique stone textures to create the most natural appearance possible. Fully engineered to exacting specifications, the Outcropping collection is not limited by the inconsistent properties of natural stone, yet maintains its appearance and feel.

Given its large size, Outcropping is designed to be machine-laid, making installation fast and easy.

#### FEATURES

- Beautiful weathered stone textures
- Large, interlocking units create a fully engineered, extremely strong, structural retaining wall
- Consistent dimensions = fast installation
- All Outcropping units average18" +/- in depth

## UNIT INFORMATION



## **ROSETTA®** COLORS

All Rosetta products are stocked in the three colors shown for each product group. Light gray/charcoal blend ASH:

CANYON: SADDLE:

Tan/charcoal blend Tan/brown blend

## OUTCROPPING WALL AND IRREGULAR STEPS



### **BELVEDERE WALL**





canyon



saddle

## DIMENSIONAL WALL



ash







saddle