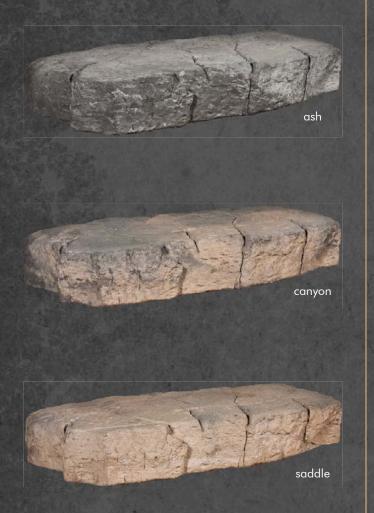

## **ROSETTA®** COLORS

All Rosetta products are stocked in the three colors shown for each product group. Light gray/charcoal blend ASH:

CANYON: SADDLE:

Tan/charcoal blend Tan/brown blend