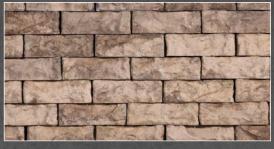

# CHANGE YOUR VIEW. ROSETTA

BY NEWLINE HARDSCAPES

The large dimensions of the Rosetta Outcropping units allow you to create grand, structural walls in a scale that is both believable and inspiring.

The Outcropping collection was designed with 12 unique size units and 24 unique stone textures to create the most natural appearance possible. Fully engineered to exacting specifications, the Outcropping collection is not limited by the inconsistent properties of natural stone, yet maintains its appearance and feel.

#### FEATURES

- Beautiful weathered stone textures
- Large, interlocking units create a fully engineered, extremely strong, structural retaining wall
- Consistent dimensions = fast installation
- All Outcropping units average18" +/- in depth