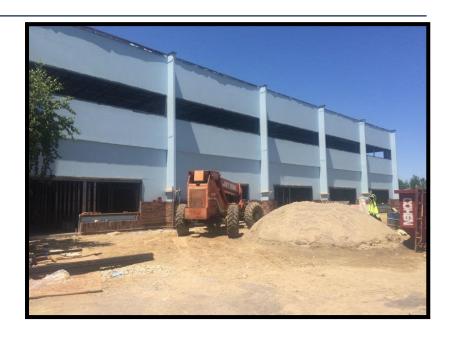

### **Construction & Expansion**

Undergoing Expansion / Construction

- Recent 16,500-square-foot expansion of the facility.
- The expansion includes workspace for 50 new employees, new prototyping and validation capabilities and new space to "co-create" with customers.