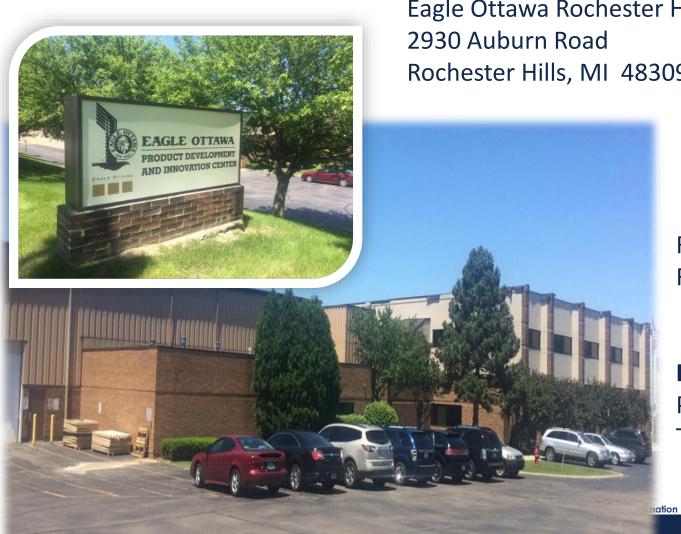

# **Eagle Ottawa Rochester Hills**

Eagle Ottawa Rochester Hills Ltd Rochester Hills, MI 48309 U.S.A.

RH Site: 10.75 acres

Facility: 141,000 sq. ft.