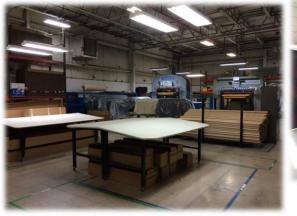

### **Construction & Expansion**

Undergoing Expansion / Construction

- Recent 16,500-square-foot expansion of the facility.
- The expansion includes workspace for 50 new employees, new prototyping and validation capabilities and new space to "co-create" with customers.