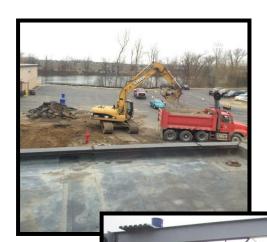

### **Construction & Expansion**

Undergoing Expansion / Construction

- Recent 16,500-square-foot expansion of the facility.
- The expansion includes workspace for 50 new employees, new prototyping and validation capabilities and new space to "co-create" with customers.