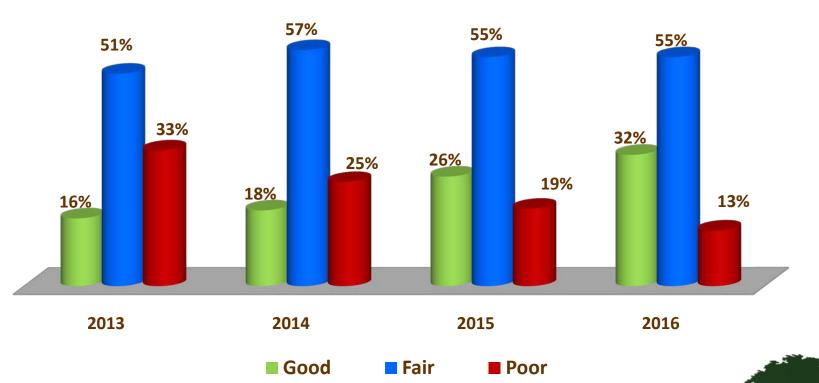

#### **Local Street Condition Progress**

**Local Street Condition Rating 2013-2016** 