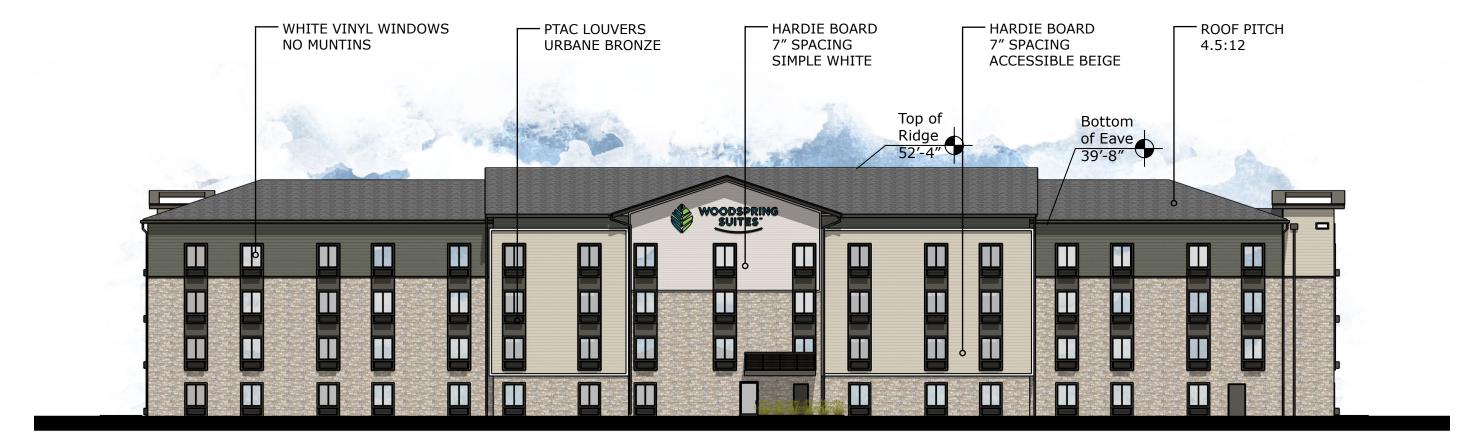

12/23/2015

**Rear Elevation** 

Left Elevation

Woodspring Suites Rochester Hills, Michigan

Elevations

DESIGN REPRESENTATION ONLY - NOT FOR CONSTRUCTION - The building images shown are a representation of the current design intent only. The building images may not reflect variations in color, tone, hue, tint, shading, ambient light intensity, materials, texture, contrast, font style, construction variations required by building codes or inspectors, material availability or final design detailing.