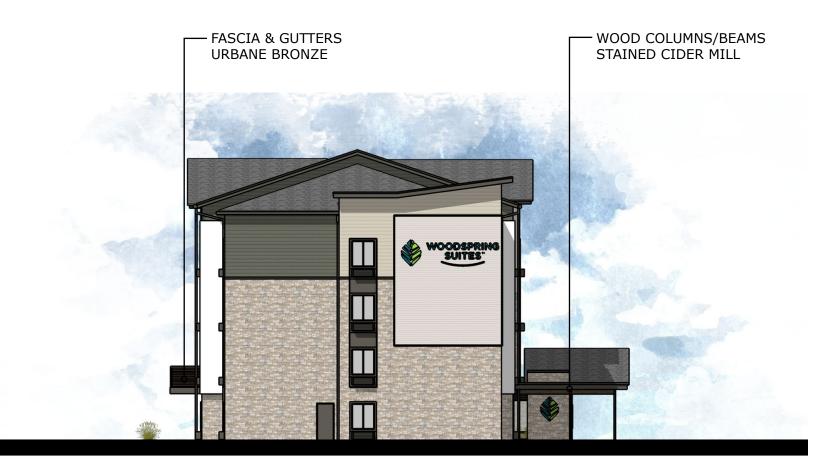

12/23/2015

**Rear Elevation** 

Left Elevation

Woodspring Suites Rochester Hills, Michigan

Elevations

DESIGN REPRESENTATION ONLY - NOT FOR CONSTRUCTION - The building images shown are a representation of the current design intent only. The building images may not reflect variations in color, tone, hue, tint, shading, ambient light intensity, materials, texture, contrast, font style, construction variations required by building codes or inspectors, material availability or final design detailing.