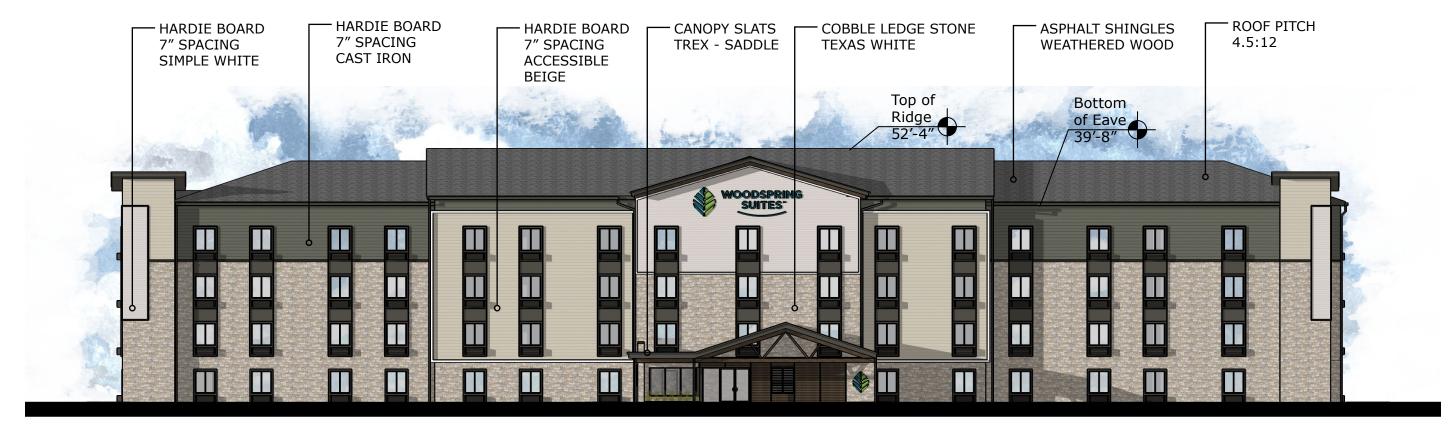

**Front Elevation** 

**Right Elevation** 

Woodspring Suites Rochester Hills, Michigan

**Elevations** 

DESIGN REPRESENTATION ONLY - NOT FOR CONSTRUCTION - The building images shown are a representation of the current design intent only. The building images may not reflect variations in color, tone, hue, tint, shading, ambient light intensity, materials, texture, contrast, font style, construction variations required by building codes or inspectors, material availability or final design detailing.