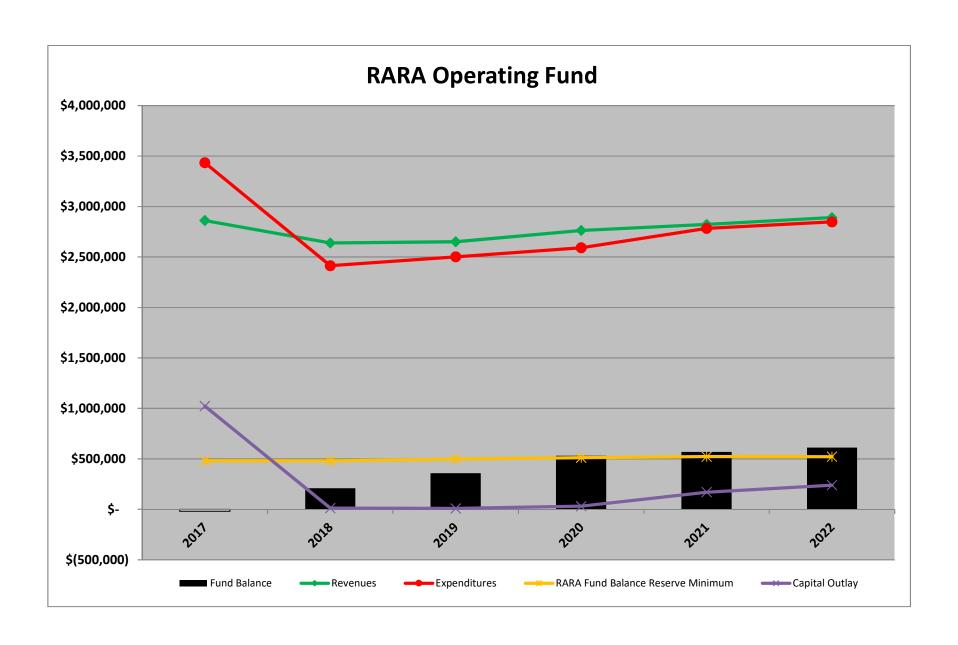

By year-end FY 2020 RARA Fund Balance is projected to be \$529,982, which represents 22.2% of annual RARA operating expenditures and would put RARA in compliance with RARA's recently approved Fund Balance policy which states that a minimum of 20% of annual operations shall be reserved in fund balance.

### Regarding (1) the continued restoration of RARA Fund Balance:

The 2019-2022 projections show RARA continuing to operate with a structural budget surplus, where annual RARA operating revenues are in excess of annual RARA operating expenditures each year. It should be noted that very few RARA capital project expenditures were included in 2018-2020 in an effort restore RARA fund balance to a minimum level of 20% of annual operations within the 3-Year timeline prescribed in RARA's Fund Balance Policy (2018-2020). As previously noted, it is anticipated that by year-end 2020 RARA will have over 20% of annual operating expenditures reserved in Fund Balance. Beginning in FY 2021+ significant projects as identified in RARA's Capital Improvement Plan (CIP) shall start to be undertaken.