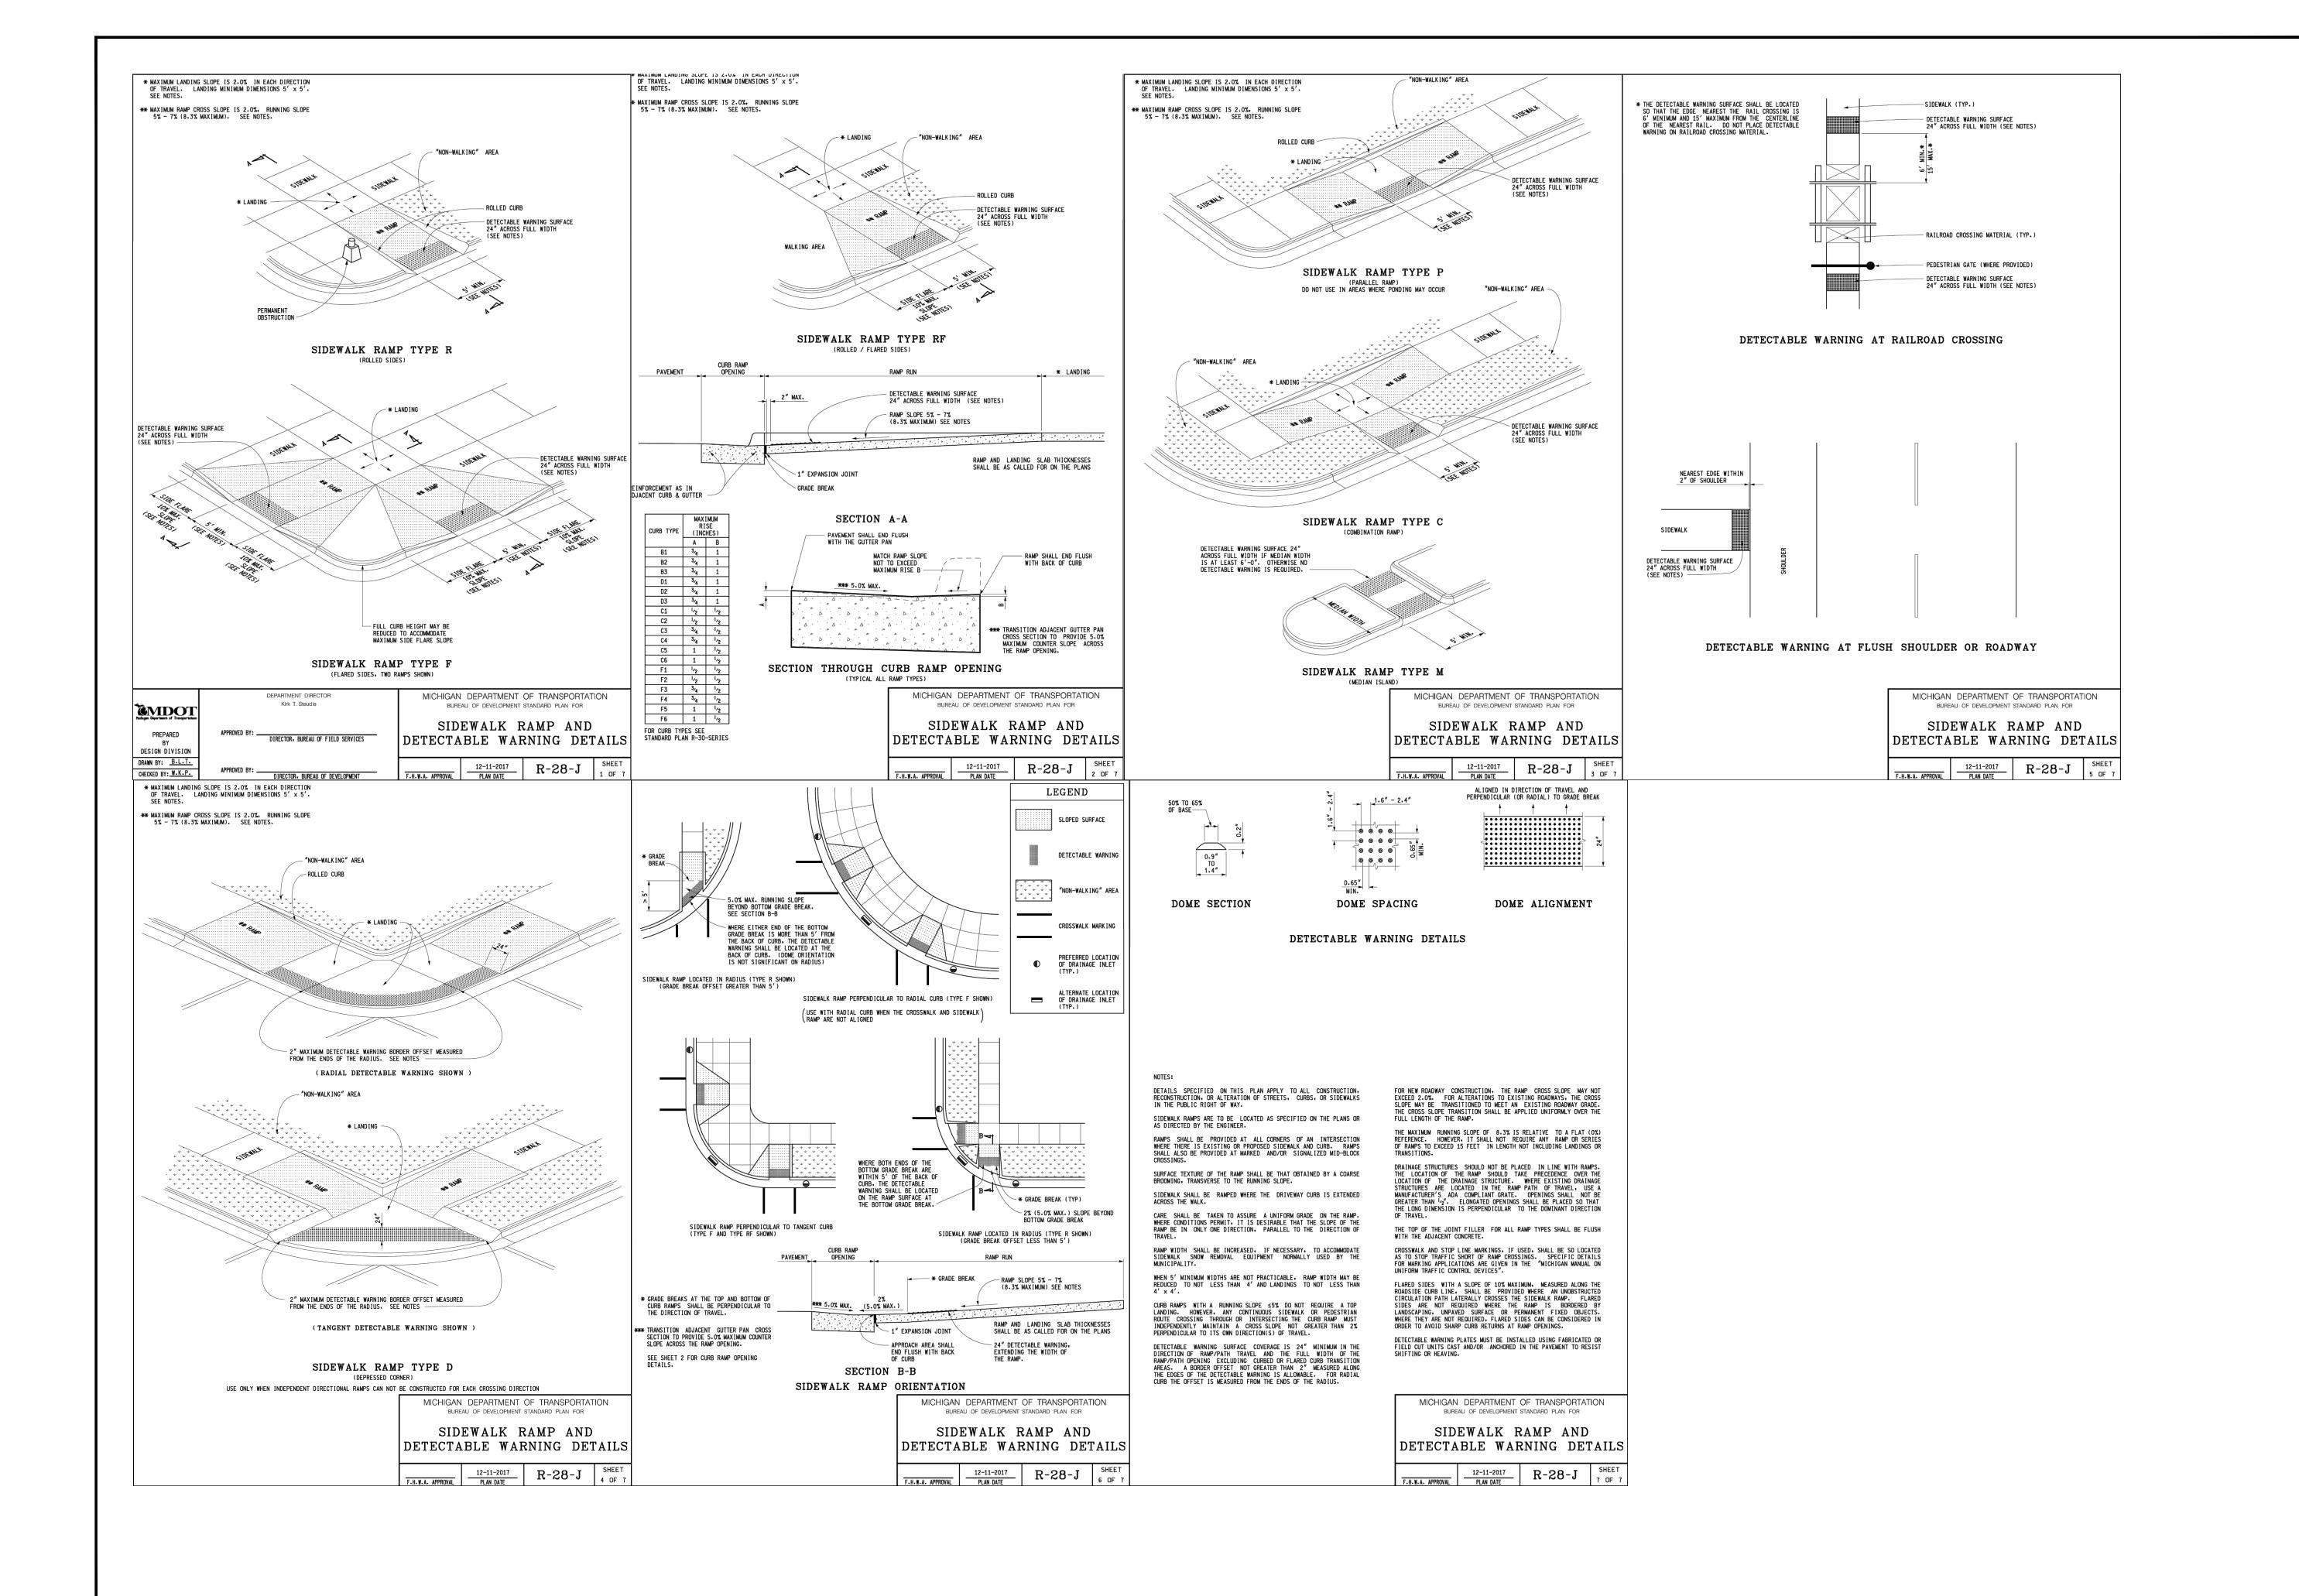

## REDWOOD ROCHESTER HILLS

E. AVON ROAD ROCHESTER HILLS, MI 48307 OAKLAND COUNTY



7510 E. PLEASANT VALLEY RD INDEPENDENCE, OH 44131



Bergmann Associates, Architects, Engineers, Landscape Architects & Surveyors, D.P.C. 7050 West Saginaw Hwy. Suite 200 Lansing, MI 48917

office: 517.272.9835 fax: 517.272.9836

www.bergmannpc.com

| DATE                                                                                                         | DESCRIPTION                                                                                                                                                                   |
|--------------------------------------------------------------------------------------------------------------|--------------------------------------------------------------