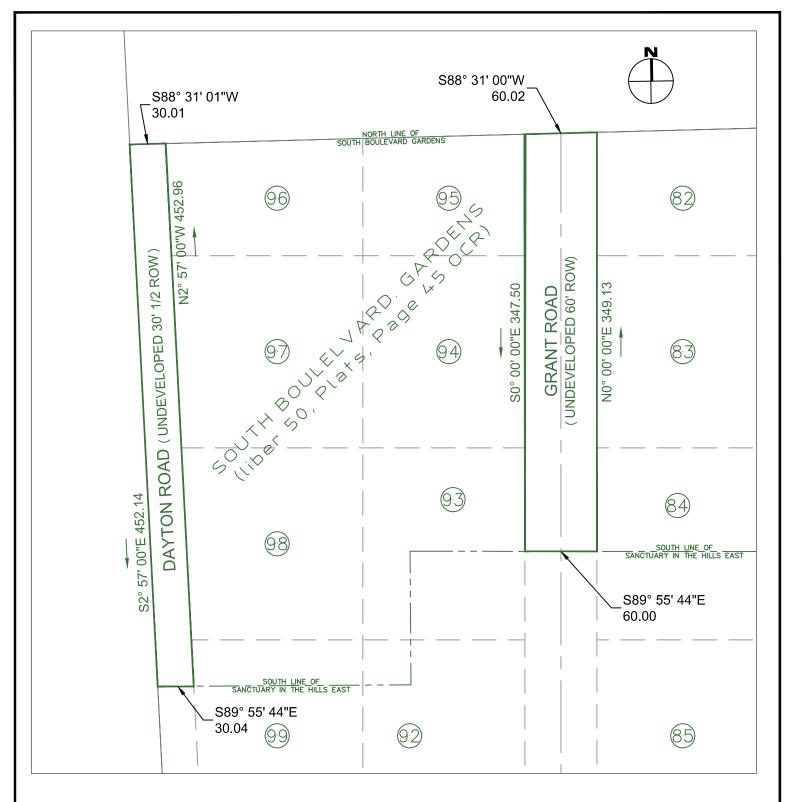

## Grant Road, South Boulevard Gardens

The platted portion of Grant Road from the northerly line of South Boulevard Gardens as recorded in L.50 Plats P.45 OCR, as extended South to the south line of proposed Sanctuary In The Hills East Condominium, being part of the SE 1/4 of Section 32. T3N., R.11E., City of Rochester Hills, Oakland County Michigan. Said portion Grant Road is adjacent to lots 82, 83, 94 and 95, and the northerly 86.32' of lots 84 & 93 of said South Boulevard Gardens.

## Dayton Road, South Boulevard Gardens

The platted portion of Dayton Road from the northerly line of South Boulevard Gardens, as recorded in L.50 Plats P.45 OCR, as extended southerly to the South line of proposed Sanctuary In The Hills East, being part of the SE 1/4 of Section 32. T3N., R.11E., City of Rochester Hills, Oakland County Michigan. Said portion of Dayton Road is adjacent to lots 96, 97, & 98 and the northerly 38.36' of lot 99 of said South Boulevard Gardens.

| APPROVED BY  DATE:                                             | City of Rochester Hills 1000 Rochester Hills Drive Rochester Hills, Michigan 48309 | VACATED PORTION OF             | SCALE<br>1" = 80'                              |
|----------------------------------------------------------------|------------------------------------------------------------------------------------|--------------------------------|------------------------------------------------|
| PREPARED BY ENGINEERING SERVICES DEPARTMENT OF PUBLIC SERVICES |                                                                                    | DAYTON & GRANT ROAD  EXHIBIT A | DATE:<br>10/13/2016<br>CITY FILE:<br>89 -114.2 |