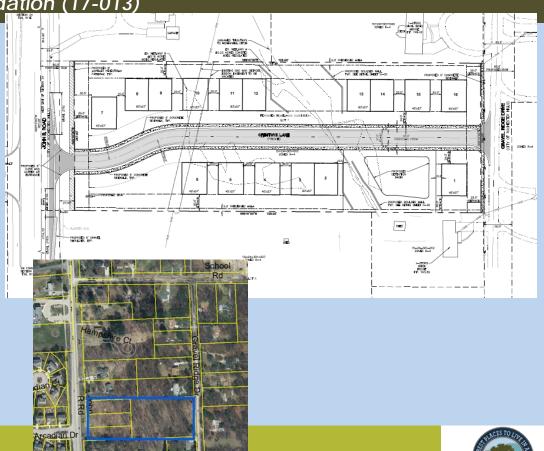

## Crestwyk Estates

PUD Concept Plan Recommendation (17-013)

- 4.44 acre on east side of John R south of School Road
- Zoned R-4 One Family Residential
- 16 units (8 detached, 4 twounit buildings)
- 3.2 acres common area
- Recommendation to CC