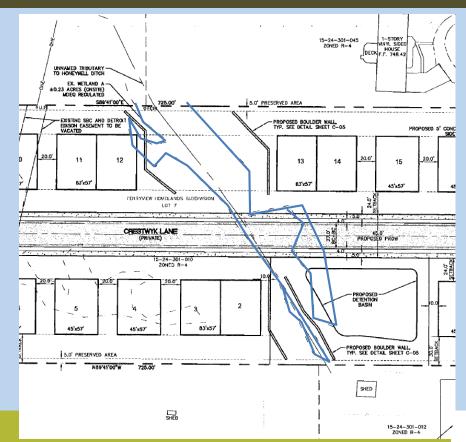

## Crestwyk Estates PUD Concept Plan Recommenda

PUD Concept Plan Recommendation (17-013)

- Wetland impacts to entirety of Wetland B (lower quality) and portions of Wetland A (higher quality)
- Natural features setback modification requested around Wetlands A & B
- ASTI indicates impacts to Wetland A have been minimized