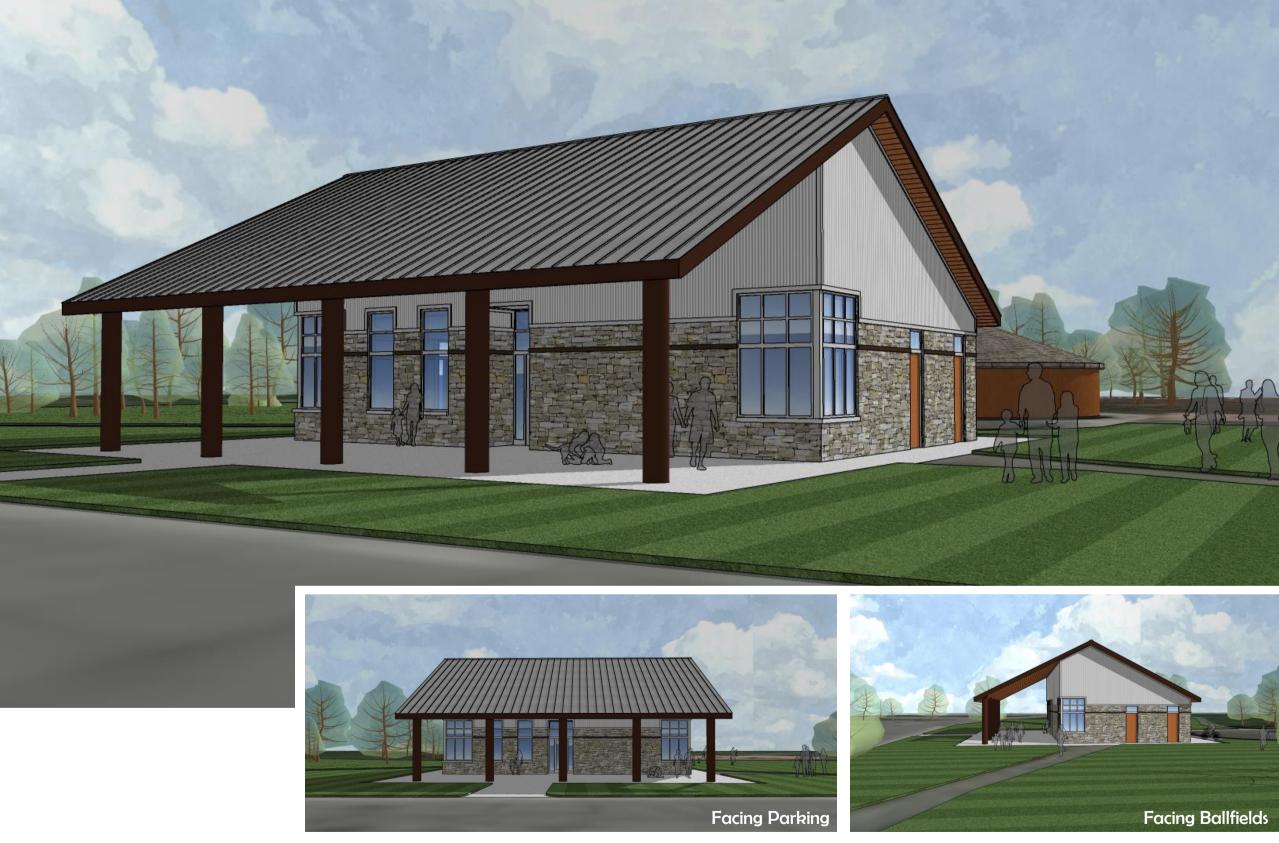

## Borden Park office

9100 Lapeer Rd Suite B. Davison, Michigan 48423 (810) 412-5640 www.H2Aarchitects.net

Existing View B

Existing View C

| AUCH CONSTRUCTION<br>CITY OF ROCHESTER HILLS |         | April 1, 2020<br>2076 SF |              |
|----------------------------------------------|---------|--------------------------|--------------|
| BORDEN PARK OFFICE SMALLER OPTION 2B         |         |                          | DRAFT        |
| SITE                                         |         |                          |              |
| SITE PREPARATION                             | 1 AL    | \$30,000.00              | \$30,000     |
| PAVING                                       | 1 AL    | \$40,000.00              | \$40,000     |
| LANDSCAPING                                  | 1 AL    | \$15,000.00              | \$15,000     |
| WATER/SANITARY/ELECTRIC                      | 1 AL    | \$25,000.00              | \$25,000     |
| STORM SEWER                                  |         |                          | NONE         |
| LIGHTING                                     |         |                          | NONE         |
| FURNITURE & EQUIPMENT                        |         |                          | NONE         |
| BUILDING                                     |         |                          |              |
| BUILDING INTERIOR FLATWORK                   | 2076 SF | \$7.00                   | \$14,532     |
| FOUNDATIONS                                  | 2076 SF | \$15.00                  | \$31,140     |
| ROUGH & FINISH CARPENTRY                     | 2076 SF | \$100.00                 | \$207,600    |
| ALUMINUM GLASS AND GLAZING                   | 2076 SF | \$20.00                  | \$41,520     |
| ROOFING / METAL FASCIA / TRIM                | 2076 SF | \$30.00                  | \$62,280     |
| FLOORING                                     | 2076 SF | \$8.00                   | \$16,608     |
| PAINTING                                     | 2076 SF | \$12.00                  | \$24,912     |
| SIGNAGE                                      | 2076 SF | \$1.00                   | \$2,076      |
| PLUMBING                                     | 2076 SF | \$65.00                  | \$134,940    |
| HVAC                                         | 2076 SF | \$70.00                  | \$145,320    |
| ELECTRICAL                                   | 2076 SF | \$45.00                  | \$93,420     |
| CANOPY                                       | 1348 SF | \$125.00                 | \$168,500    |
|                                              |         |                          | \$1,052,848  |
| ESTIMATING CONTINGENCY                       | 10.00%  |                          | \$105,285    |
|                                              |         |                          | \$1,158,133  |
| CONSTRUCTION CONTINGENCY                     | 8.00%   |                          | \$92,651     |
| SUBTOTAL                                     |         |                          | \$1,250,783  |
| SELF PERFORM ALLOWANCES                      |         |                          | \$30,000     |
| STAFF & REIMBURSABLE GENERAL CONDITIONS      |         |                          | \$234,851    |
| CRH BUILDING PERMITS                         |         |                          | NOT INCLUDED |
| CRH ENGINEERING PLAN REVIEW FEES             |         |                          | NOT INCLUDED |
| CRH ENGINEERING INSPECTION FEES              |         |                          | NOT INCLUDED |
| CM FEE                                       | 3.00%   |                          | \$45,469     |
| INSURANCE PROGRAM                            | 0.52%   |                          | \$8,118      |
| PERFORMANCE BOND                             | 1.00%   |                          | \$15,692     |
| BUILDER'S RISK INSURANCE                     |         |                          | \$7,500      |
| OWNER'S PROTECTIVE LIABILITY                 |         |                          | \$7,500      |
| CONSTRUCTION TOTAL                           |         |                          | \$1,599,913  |
| DESIGN FEES                                  |         |                          | \$86,735     |
| SURVEY                                       |         |                          | TBD          |
| SOIL BORINGS                                 |         |                          | TBD          |
| FURNITURE AND EQUIPMENT                      |         |                          | TBD          |
| MATERIAL TESTING                             |         |                          | TBD          |
| OWNER MOVE                                   |         |                          | TBD          |
| SECURITY SYSTEMS AND DESIGN                  |         |                          | TBD          |
| TECHNOLOGY SYSTEMS AND DESIGN                |         |                          | TBD          |
| OWNER CONTINGENCY                            |         |                          | TBD          |
| UTILITY FEES                                 |         | -                        | TBD          |
| PROJECT TOTAL                                |         |                          | \$1,686,648  |