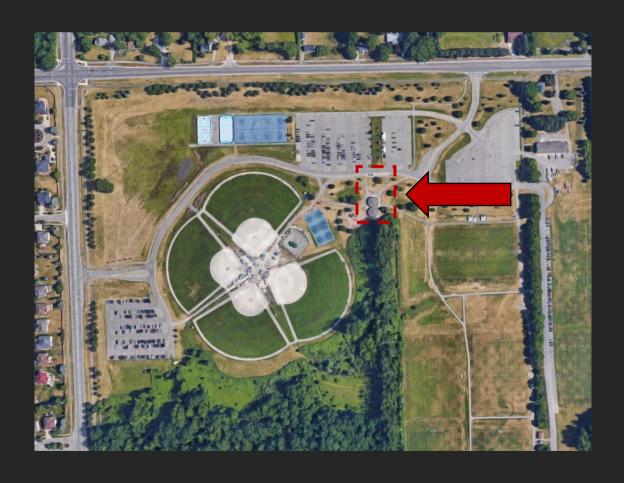

## Borden Park office

9100 Lapeer Rd Suite B. Davison, Michigan 48423 (810) 412-5640 www.H2Aarchitects.net

Existing View B

Existing View C

| AUCH CONSTRUCTION<br>CITY OF ROCHESTER HILLS |         | April 1, 2020<br>2076 SF |              |
|----------------------------------------------|---------|--------------------------|--------------|
| BORDEN PARK OFFICE SMALLER OPTION 2B         |         |                          | DRAFT        |
| SITE                                         |         |                          |              |
| SITE PREPARATION                             | 1 AL    | \$30,000.00              | \$30,000     |
| PAVING                                       | 1 AL    | \$40,000.00              | \$40,000     |
| LANDSCAPING                                  | 1 AL    | \$15,000.00              | \$15,000     |
| WATER/SANITARY/ELECTRIC                      | 1 AL    | \$25,000.00              | \$25,000     |
| STORM SEWER                                  |         |                          | NONE         |
| LIGHTING                                     |         |                          | NONE         |
| FURNITURE & EQUIPMENT                        |         |                          | NONE         |
| BUILDING                                     |         |                          |              |
| BUILDING INTERIOR FLATWORK                   | 2076 SF | \$7.00                   | \$14,532     |
| FOUNDATIONS                                  | 2076 SF | \$15.00                  | \$31,140     |
| ROUGH & FINISH CARPENTRY                     | 2076 SF | \$100.00                 | \$207,600    |
| ALUMINUM GLASS AND GLAZING                   | 2076 SF | \$20.00                  | \$41,520     |
| ROOFING / METAL FASCIA / TRIM                | 2076 SF | \$30.00                  | \$62,280     |
| FLOORING                                     | 2076 SF | \$8.00                   | \$16,608     |
| PAINTING                                     | 2076 SF | \$12.00                  | \$24,912     |
| SIGNAGE                                      | 2076 SF | \$1.00                   | \$2,076      |
| PLUMBING                                     | 2076 SF | \$65.00                  | \$134,940    |
| HVAC                                         | 2076 SF | \$70.00                  | \$145,320    |
| ELECTRICAL                                   | 2076 SF | \$45.00                  | \$93,420     |
| CANOPY                                       | 1348 SF | \$125.00                 | \$168,500    |
|                                              |         |                          | \$1,052,848  |
| ESTIMATING CONTINGENCY                       | 10.00%  |                          | \$105,285    |
|                                              |         |                          | \$1,158,133  |
| CONSTRUCTION CONTINGENCY                     | 8.00%   |                          | \$92,651     |
| SUBTOTAL                                     |         |                          | \$1,250,783  |
| SELF PERFORM ALLOWANCES                      |         |                          | \$30,000     |
| STAFF & REIMBURSABLE GENERAL CONDITIONS      |         |                          | \$234,851    |
| CRH BUILDING PERMITS                         |         |                          | NOT INCLUDED |
| CRH ENGINEERING PLAN REVIEW FEES             |         |                          | NOT INCLUDED |
| CRH ENGINEERING INSPECTION FEES              |         |                          | NOT INCLUDED |
| CM FEE                                       | 3.00%   |                          | \$45,469     |
| INSURANCE PROGRAM                            | 0.52%   |                          | \$8,118      |
| PERFORMANCE BOND                             | 1.00%   |                          | \$15,692     |
| BUILDER'S RISK INSURANCE                     |         |                          | \$7,500      |
| OWNER'S PROTECTIVE LIABILITY                 |         |                          | \$7,500      |
| CONSTRUCTION TOTAL                           |         |                          | \$1,599,913  |
| DESIGN FEES                                  |         |                          | \$86,735     |
| SURVEY                                       |         |                          | TBD          |
| SOIL BORINGS                                 |         |                          | TBD          |
| FURNITURE AND EQUIPMENT                      |         |                          | TBD          |
| MATERIAL TESTING                             |         |                          | TBD          |
| OWNER MOVE                                   |         |                          | TBD          |
| SECURITY SYSTEMS AND DESIGN                  |         |                          | TBD          |
| TECHNOLOGY SYSTEMS AND DESIGN                |         |                          | TBD          |
| OWNER CONTINGENCY                            |         |                          | TBD          |
| UTILITY FEES                                 |         | -                        | TBD          |
| PROJECT TOTAL                                |         |                          | \$1,686,648  |