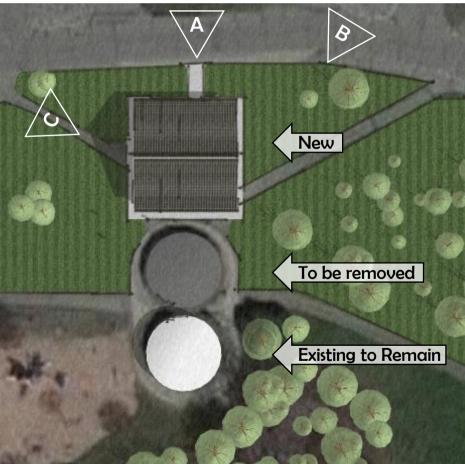

## Borden Park office

9100 Lapeer Rd Suite B. Davison, Michigan 48423 (810) 412-5640 www.H2Aarchitects.net

Existing View B

Existing View C

| AUCH CONSTRUCTION<br>CITY OF ROCHESTER HILLS |         | April 1, 2020<br>2076 SF |              |
|----------------------------------------------|---------|--------------------------|--------------|
| BORDEN PARK OFFICE SMALLER OPTION 2B         |         |                          | DRAFT        |
| SITE                                         |         |                          |              |
| SITE PREPARATION                             | 1 AL    | \$30,000.00              | \$30,000     |
| PAVING                                       | 1 AL    | \$40,000.00              | \$40,000     |
| LANDSCAPING                                  | 1 AL    | \$15,000.00              | \$15,000     |
| WATER/SANITARY/ELECTRIC                      | 1 AL    | \$25,000.00              | \$25,000     |
| STORM SEWER                                  |         |                          | NONE         |
| LIGHTING                                     |         |                          | NONE         |
| FURNITURE & EQUIPMENT                        |         |                          | NONE         |
| BUILDING                                     |         |                          |              |
| BUILDING INTERIOR FLATWORK                   | 2076 SF | \$7.00                   | \$14,532     |
| FOUNDATIONS                                  | 2076 SF | \$15.00                  | \$31,140     |
| ROUGH & FINISH CARPENTRY                     | 2076 SF | \$100.00                 | \$207,600    |
| ALUMINUM GLASS AND GLAZING                   | 2076 SF | \$20.00                  | \$41,520     |
| ROOFING / METAL FASCIA / TRIM                | 2076 SF | \$30.00                  | \$62,280     |
| FLOORING                                     | 2076 SF | \$8.00                   | \$16,608     |
| PAINTING                                     | 2076 SF | \$12.00                  | \$24,912     |
| SIGNAGE                                      | 2076 SF | \$1.00                   | \$2,076      |
| PLUMBING                                     | 2076 SF | \$65.00                  | \$134,940    |
| HVAC                                         | 2076 SF | \$70.00                  | \$145,320    |
| ELECTRICAL                                   | 2076 SF | \$45.00                  | \$93,420     |
| CANOPY                                       | 1348 SF | \$125.00                 | \$168,500    |
|                                              |         |                          | \$1,052,848  |
| ESTIMATING CONTINGENCY                       | 10.00%  |                          | \$105,285    |
|                                              |         |                          | \$1,158,133  |
| CONSTRUCTION CONTINGENCY                     | 8.00%   |                          | \$92,651     |
| SUBTOTAL                                     |         |                          | \$1,250,783  |
| SELF PERFORM ALLOWANCES                      |         |                          | \$30,000     |
| STAFF & REIMBURSABLE GENERAL CONDITIONS      |         |                          | \$234,851    |
| CRH BUILDING PERMITS                         |         |                          | NOT INCLUDED |
| CRH ENGINEERING PLAN REVIEW FEES             |         |                          | NOT INCLUDED |
| CRH ENGINEERING INSPECTION FEES              |         |                          | NOT INCLUDED |
| CM FEE                                       | 3.00%   |                          | \$45,469     |
| INSURANCE PROGRAM                            | 0.52%   |                          | \$8,118      |
| PERFORMANCE BOND                             | 1.00%   |                          | \$15,692     |
| BUILDER'S RISK INSURANCE                     |         |                          | \$7,500      |
| OWNER'S PROTECTIVE LIABILITY                 |         |                          | \$7,500      |
| CONSTRUCTION TOTAL                           |         |                          | \$1,599,913  |
| DESIGN FEES                                  |         |                          | \$86,735     |
| SURVEY                                       |         |                          | TBD          |
| SOIL BORINGS                                 |         |                          | TBD          |
| FURNITURE AND EQUIPMENT                      |         |                          | TBD          |
| MATERIAL TESTING                             |         |                          | TBD          |
| OWNER MOVE                                   |         |                          | TBD          |
| SECURITY SYSTEMS AND DESIGN                  |         |                          | TBD          |
| TECHNOLOGY SYSTEMS AND DESIGN                |         |                          | TBD          |
| OWNER CONTINGENCY                            |         |                          | TBD          |
| UTILITY FEES                                 |         | -                        | TBD          |
| PROJECT TOTAL                                |         |                          | \$1,686,648  |