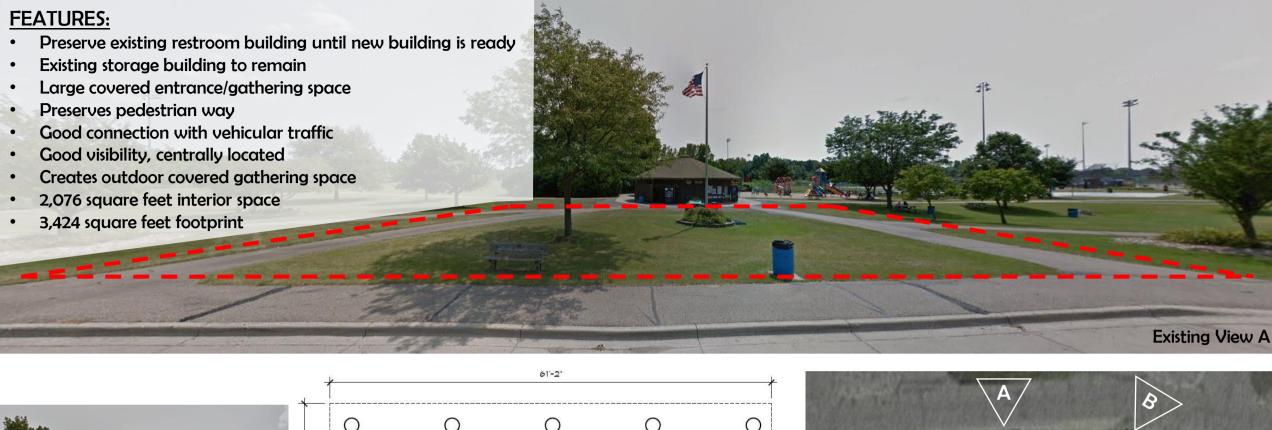

## Borden Park office

9100 Lapeer Rd Suite B. Davison, Michigan 48423 (810) 412-5640 www.H2Aarchitects.net

Existing View B

Existing View C

| AUCH CONSTRUCTION<br>CITY OF ROCHESTER HILLS |         | April 1, 2020<br>2076 SF |              |
|----------------------------------------------|---------|--------------------------|--------------|
| BORDEN PARK OFFICE SMALLER OPTION 2B         |         |                          | DRAFT        |
| SITE                                         |         |                          |              |
| SITE PREPARATION                             | 1 AL    | \$30,000.00              | \$30,000     |
| PAVING                                       | 1 AL    | \$40,000.00              | \$40,000     |
| LANDSCAPING                                  | 1 AL    | \$15,000.00              | \$15,000     |
| WATER/SANITARY/ELECTRIC                      | 1 AL    | \$25,000.00              | \$25,000     |
| STORM SEWER                                  |         |                          | NONE         |
| LIGHTING                                     |         |                          | NONE         |
| FURNITURE & EQUIPMENT                        |         |                          | NONE         |
| BUILDING                                     |         |                          |              |
| BUILDING INTERIOR FLATWORK                   | 2076 SF | \$7.00                   | \$14,532     |
| FOUNDATIONS                                  | 2076 SF | \$15.00                  | \$31,140     |
| ROUGH & FINISH CARPENTRY                     | 2076 SF | \$100.00                 | \$207,600    |
| ALUMINUM GLASS AND GLAZING                   | 2076 SF | \$20.00                  | \$41,520     |
| ROOFING / METAL FASCIA / TRIM                | 2076 SF | \$30.00                  | \$62,280     |
| FLOORING                                     | 2076 SF | \$8.00                   | \$16,608     |
| PAINTING                                     | 2076 SF | \$12.00                  | \$24,912     |
| SIGNAGE                                      | 2076 SF | \$1.00                   | \$2,076      |
| PLUMBING                                     | 2076 SF | \$65.00                  | \$134,940    |
| HVAC                                         | 2076 SF | \$70.00                  | \$145,320    |
| ELECTRICAL                                   | 2076 SF | \$45.00                  | \$93,420     |
| CANOPY                                       | 1348 SF | \$125.00                 | \$168,500    |
|                                              |         |                          | \$1,052,848  |
| ESTIMATING CONTINGENCY                       | 10.00%  |                          | \$105,285    |
|                                              |         |                          | \$1,158,133  |
| CONSTRUCTION CONTINGENCY                     | 8.00%   |                          | \$92,651     |
| SUBTOTAL                                     |         |                          | \$1,250,783  |
| SELF PERFORM ALLOWANCES                      |         |                          | \$30,000     |
| STAFF & REIMBURSABLE GENERAL CONDITIONS      |         |                          | \$234,851    |
| CRH BUILDING PERMITS                         |         |                          | NOT INCLUDED |
| CRH ENGINEERING PLAN REVIEW FEES             |         |                          | NOT INCLUDED |
| CRH ENGINEERING INSPECTION FEES              |         |                          | NOT INCLUDED |
| CM FEE                                       | 3.00%   |                          | \$45,469     |
| INSURANCE PROGRAM                            | 0.52%   |                          | \$8,118      |
| PERFORMANCE BOND                             | 1.00%   |                          | \$15,692     |
| BUILDER'S RISK INSURANCE                     |         |                          | \$7,500      |
| OWNER'S PROTECTIVE LIABILITY                 |         |                          | \$7,500      |
| CONSTRUCTION TOTAL                           |         |                          | \$1,599,913  |
| DESIGN FEES                                  |         |                          | \$86,735     |
| SURVEY                                       |         |                          | TBD          |
| SOIL BORINGS                                 |         |                          | TBD          |
| FURNITURE AND EQUIPMENT                      |         |                          | TBD          |
| MATERIAL TESTING                             |         |                          | TBD          |
| OWNER MOVE                                   |         |                          | TBD          |
| SECURITY SYSTEMS AND DESIGN                  |         |                          | TBD          |
| TECHNOLOGY SYSTEMS AND DESIGN                |         |                          | TBD          |
| OWNER CONTINGENCY                            |         |                          | TBD          |
| UTILITY FEES                                 |         | -                        | TBD          |
| PROJECT TOTAL                                |         |                          | \$1,686,648  |