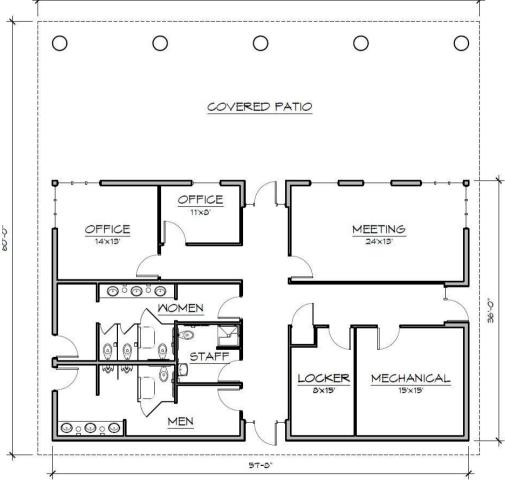

## Borden Park office

9100 Lapeer Rd Suite B. Davison, Michigan 48423 (810) 412-5640 www.H2Aarchitects.net

Existing View B

Existing View C

| AUCH CONSTRUCTION<br>CITY OF ROCHESTER HILLS |         | April 1, 2020<br>2076 SF |              |
|----------------------------------------------|---------|--------------------------|--------------|
| BORDEN PARK OFFICE SMALLER OPTION 2B         |         |                          | DRAFT        |
| SITE                                         |         |                          |              |
| SITE PREPARATION                             | 1 AL    | \$30,000.00              | \$30,000     |
| PAVING                                       | 1 AL    | \$40,000.00              | \$40,000     |
| LANDSCAPING                                  | 1 AL    | \$15,000.00              | \$15,000     |
| WATER/SANITARY/ELECTRIC                      | 1 AL    | \$25,000.00              | \$25,000     |
| STORM SEWER                                  |         |                          | NONE         |
| LIGHTING                                     |         |                          | NONE         |
| FURNITURE & EQUIPMENT                        |         |                          | NONE         |
| BUILDING                                     |         |                          |              |
| BUILDING INTERIOR FLATWORK                   | 2076 SF | \$7.00                   | \$14,532     |
| FOUNDATIONS                                  | 2076 SF | \$15.00                  | \$31,140     |
| ROUGH & FINISH CARPENTRY                     | 2076 SF | \$100.00                 | \$207,600    |
| ALUMINUM GLASS AND GLAZING                   | 2076 SF | \$20.00                  | \$41,520     |
| ROOFING / METAL FASCIA / TRIM                | 2076 SF | \$30.00                  | \$62,280     |
| FLOORING                                     | 2076 SF | \$8.00                   | \$16,608     |
| PAINTING                                     | 2076 SF | \$12.00                  | \$24,912     |
| SIGNAGE                                      | 2076 SF | \$1.00                   | \$2,076      |
| PLUMBING                                     | 2076 SF | \$65.00                  | \$134,940    |
| HVAC                                         | 2076 SF | \$70.00                  | \$145,320    |
| ELECTRICAL                                   | 2076 SF | \$45.00                  | \$93,420     |
| CANOPY                                       | 1348 SF | \$125.00                 | \$168,500    |
|                                              |         |                          | \$1,052,848  |
| ESTIMATING CONTINGENCY                       | 10.00%  |                          | \$105,285    |
|                                              |         |                          | \$1,158,133  |
| CONSTRUCTION CONTINGENCY                     | 8.00%   |                          | \$92,651     |
| SUBTOTAL                                     |         |                          | \$1,250,783  |
| SELF PERFORM ALLOWANCES                      |         |                          | \$30,000     |
| STAFF & REIMBURSABLE GENERAL CONDITIONS      |         |                          | \$234,851    |
| CRH BUILDING PERMITS                         |         |                          | NOT INCLUDED |
| CRH ENGINEERING PLAN REVIEW FEES             |         |                          | NOT INCLUDED |
| CRH ENGINEERING INSPECTION FEES              |         |                          | NOT INCLUDED |
| CM FEE                                       | 3.00%   |                          | \$45,469     |
| INSURANCE PROGRAM                            | 0.52%   |                          | \$8,118      |
| PERFORMANCE BOND                             | 1.00%   |                          | \$15,692     |
| BUILDER'S RISK INSURANCE                     |         |                          | \$7,500      |
| OWNER'S PROTECTIVE LIABILITY                 |         |                          | \$7,500      |
| CONSTRUCTION TOTAL                           |         |                          | \$1,599,913  |
| DESIGN FEES                                  |         |                          | \$86,735     |
| SURVEY                                       |         |                          | TBD          |
| SOIL BORINGS                                 |         |                          | TBD          |
| FURNITURE AND EQUIPMENT                      |         |                          | TBD          |
| MATERIAL TESTING                             |         |                          | TBD          |
| OWNER MOVE                                   |         |                          | TBD          |
| SECURITY SYSTEMS AND DESIGN                  |         |                          | TBD          |
| TECHNOLOGY SYSTEMS AND DESIGN                |         |                          | TBD          |
| OWNER CONTINGENCY                            |         |                          | TBD          |
| UTILITY FEES                                 |         | -                        | TBD          |
| PROJECT TOTAL                                |         |                          | \$1,686,648  |