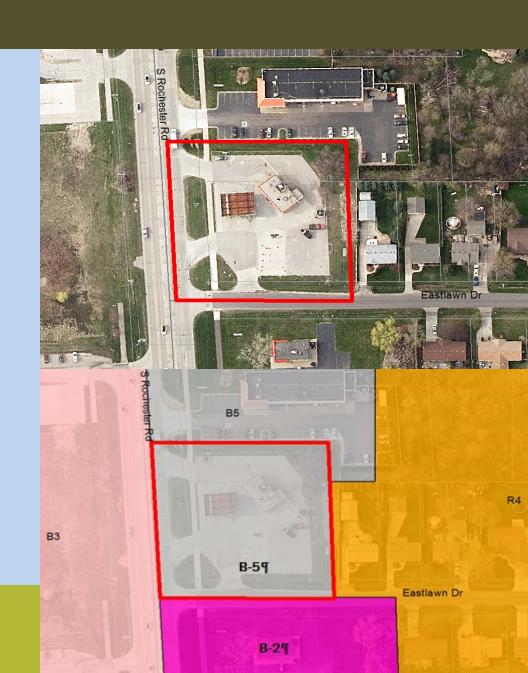

## 3841 S. Rochester Rd.

#### **Conditional Rezoning**

- 1.06 acres on the east side Rochester Rd., south of M-59, NE corner Eastlawn & Rochester
- Zoned B-5Automotive Business
- Request is to conditionally rezone to B-2 General Business
- PC unanimously recommended approval