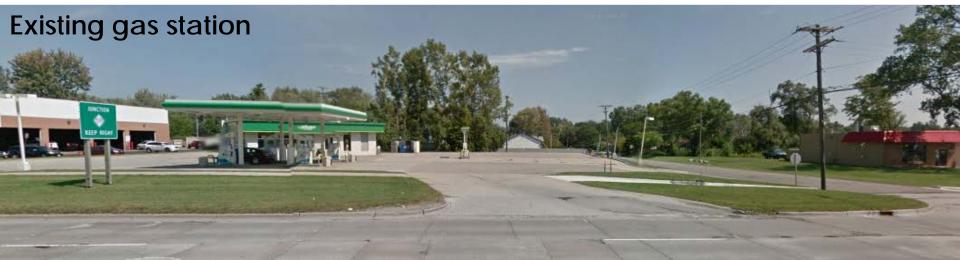

#### **Conditional Rezoning**

- 1.06 acres on the east side Rochester Rd., south of M-59, NE corner Eastlawn & Rochester
- Zoned B-5Automotive Business
- Request is to conditionally rezone to B-2 General Business
- PC unanimously recommended approval