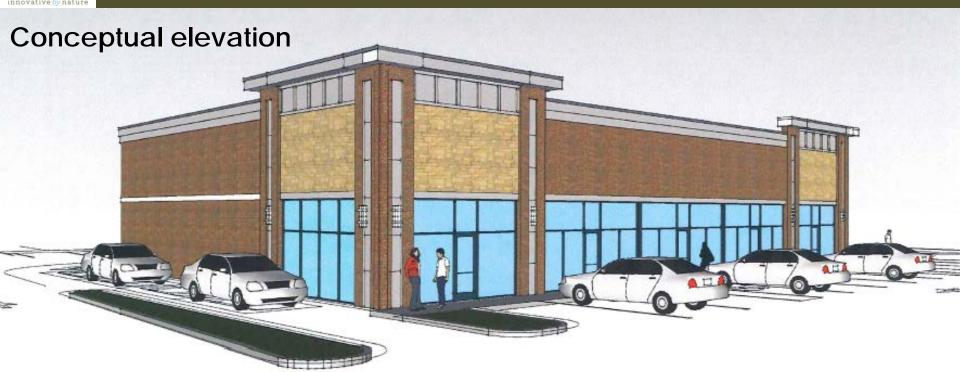

#### **Conditional Rezoning**

- 1. Max. 7,600 sq. ft. building
- B-2 uses permitted except, no tattoo shops, adult entertainment uses of any kind, pool halls, bars
- 1 drive-thru (w/ sound shielding) limited to a user such as a bank, coffee shop or ice cream parlor (no fast food or outdoor storage)
- 4. 6 ft. solid wood fence & row of hedges along the eastern property line
- 5. Hours of operation 5 am to midnight
- 6. Waste removal & loading limited to 8 to 8