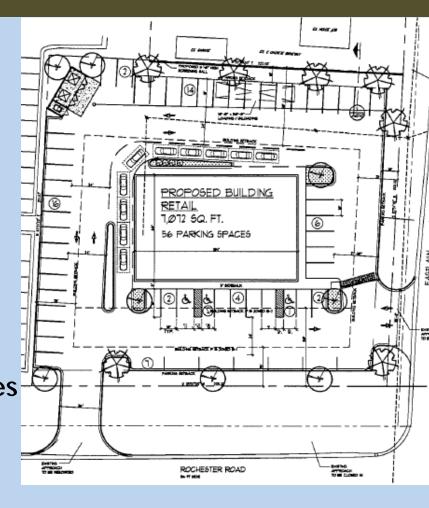

## 3841 S. Rochester Rd.

#### **Conditional Rezoning**

- 1.06 acres on the east side Rochester Rd., south of M-59, NE corner Eastlawn & Rochester
- Zoned B-5Automotive Business
- Request is to conditionally rezone to B-2 General Business
- PC unanimously recommended approval

#### **Conditional Rezoning**

- 1. Max. 7,600 sq. ft. building
- B-2 uses permitted except, no tattoo shops, adult entertainment uses of any kind, pool halls, bars
- 1 drive-thru (w/ sound shielding) limited to a user such as a bank, coffee shop or ice cream parlor (no fast food or outdoor storage)
- 4. 6 ft. solid wood fence & row of hedges along the eastern property line
- 5. Hours of operation 5 am to midnight
- 6. Waste removal & loading limited to 8 to 8