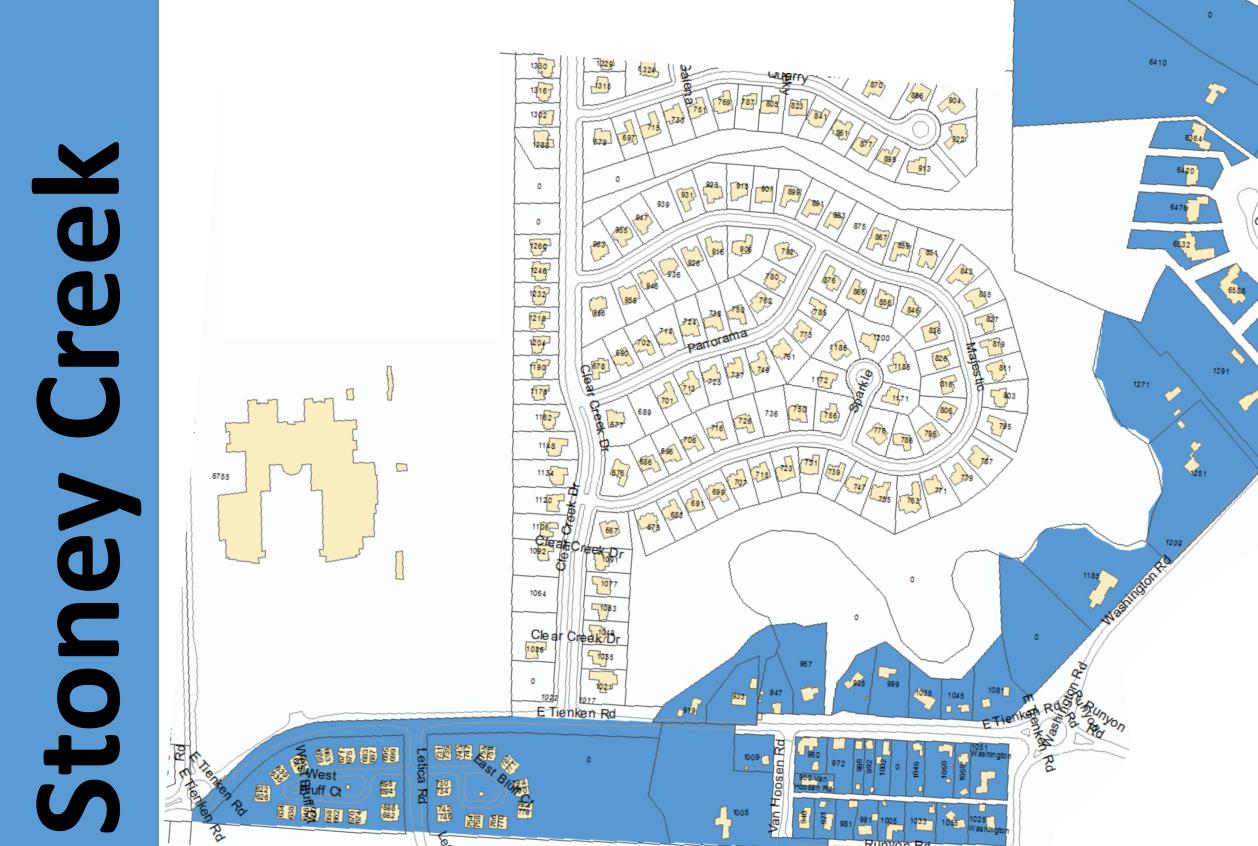

## Winkler Sil

3861 S Adams Rd 1100 Mead Rd 1081 W Auburn Rd 1950 E Avon Rd 1005 Dutton Rd 1481 Dutton Rd 1381 Brewster Rd 1207 N Livernois Rd 1425 E Auburn Rd 1160 W South Blvd 1580 W South Blvd 1365 W Tienken Rd 1750 W Tienken Rd 2498 W Tienken Rd 1812 S Rochester Rd 1568 W Avon Rd 2332 W Avon Rd 1631 W Avon Rd 1470 W Tienken Rd 3610 S Livernois Rd 861 E Avon Rd 1841 Crooks Rd 3030 Crooks Rd 370 W Avon Rd 1021 Harding Ave 1385 S Adams 23 Mile & Dequindre Rd 71 N Livernois Rd 3976 S Livernois Rd 6841 & 6875 N Rochester Rd

## Is YOUR Property Located in a Historic District?

The City of Rochester Hills has a rich heritage dating back to the early 1800's. In 1978, the former Avon Township established a study committee that evaluated and eventually recommended areas of the township to be designated as historic districts. Upon adoption of the Historic Preservation Ordinance in 1979, several areas were officially designated Historic Districts, and a Historic Districts Commission was appointed to guide the preservation and protection of resources within these districts. Is YOUR property located in a Historic District? Fore more information contact the Planning and Economic Development Department at 248-656-4660 or visit www.rochesterhills.org/historicdistricts