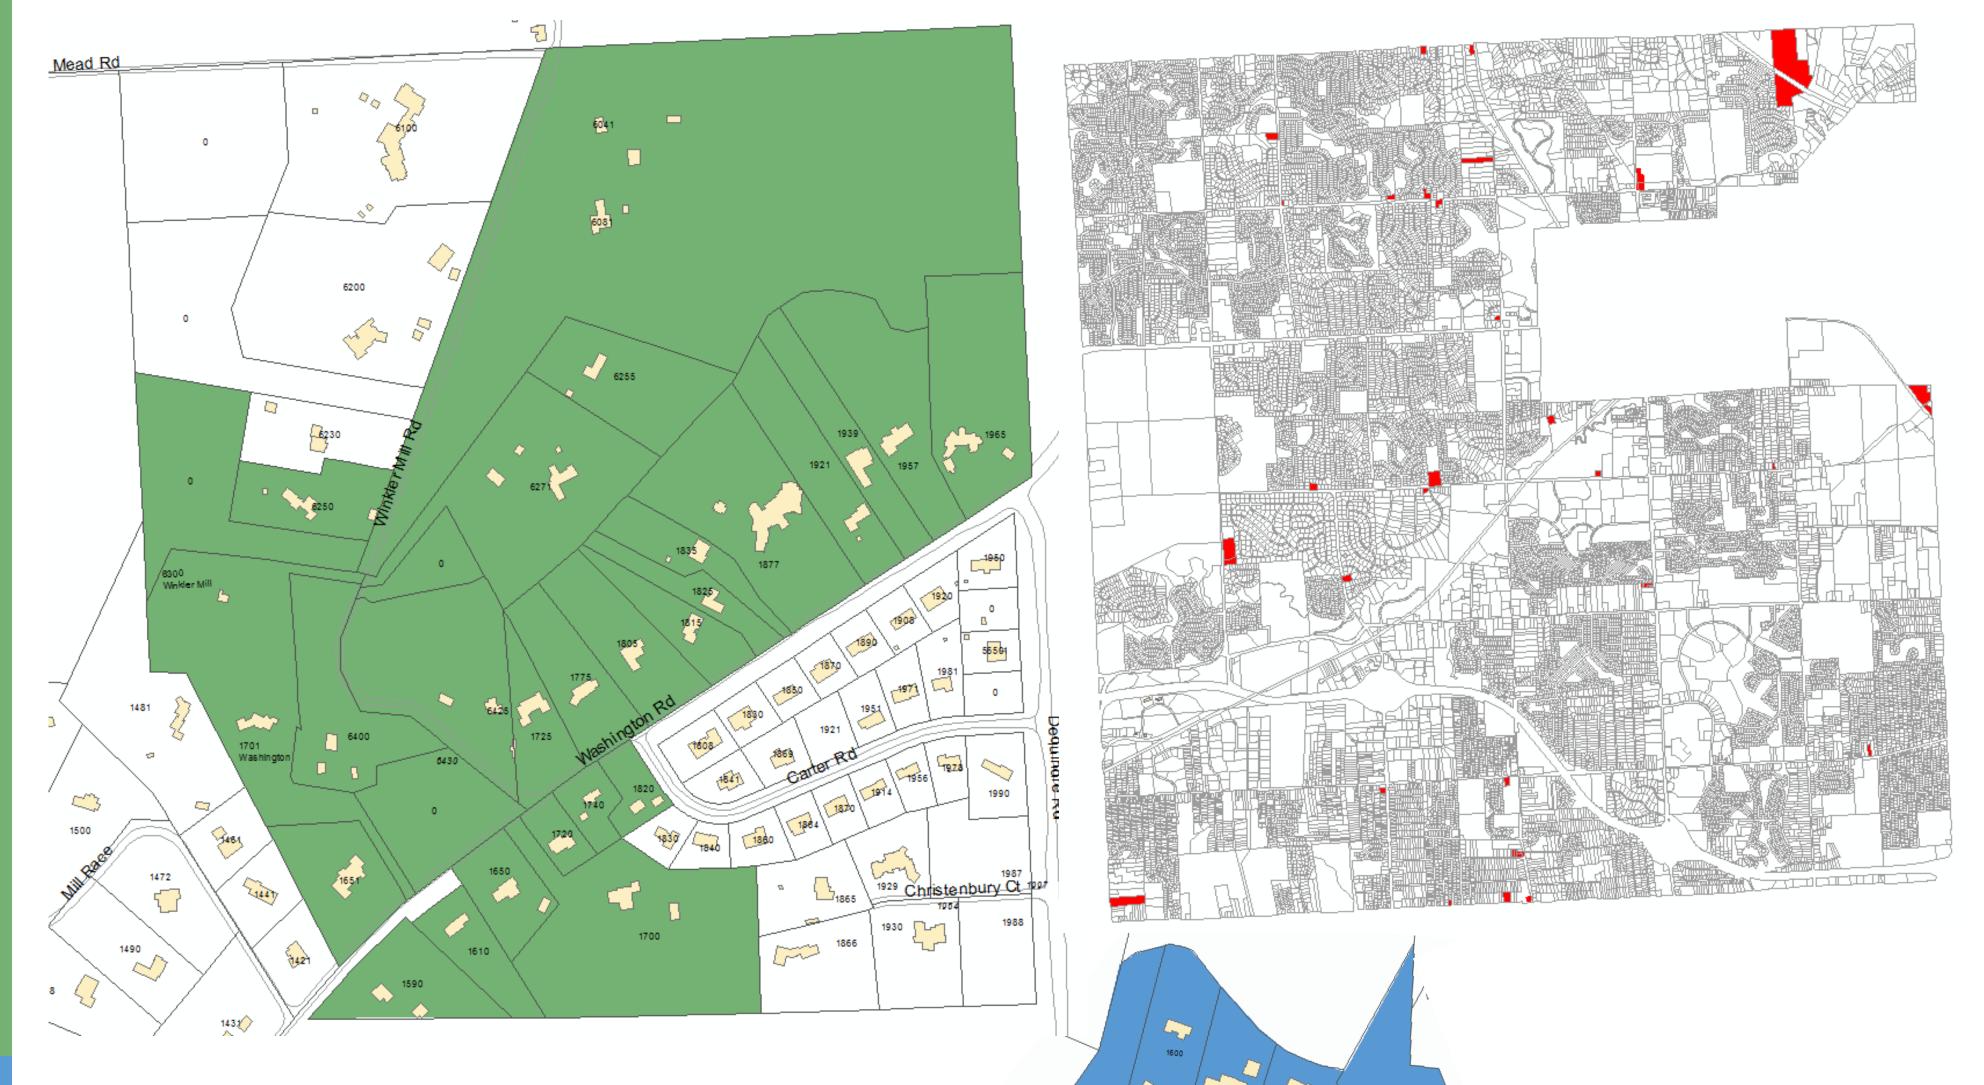

## Winkler Sil

3861 S Adams Rd 1100 Mead Rd 1081 W Auburn Rd 1950 E Avon Rd 1005 Dutton Rd 1481 Dutton Rd 1381 Brewster Rd 1207 N Livernois Rd 1425 E Auburn Rd 1160 W South Blvd 1580 W South Blvd 1365 W Tienken Rd 1750 W Tienken Rd 2498 W Tienken Rd 1812 S Rochester Rd 1568 W Avon Rd 2332 W Avon Rd 1631 W Avon Rd 1470 W Tienken Rd 3610 S Livernois Rd 861 E Avon Rd 1841 Crooks Rd 3030 Crooks Rd 370 W Avon Rd 1021 Harding Ave 1385 S Adams 23 Mile & Dequindre Rd 71 N Livernois Rd 3976 S Livernois Rd 6841 & 6875 N Rochester Rd

## Is YOUR Property Located in a Historic District?

The City of Rochester Hills has a rich heritage dating back to the early 1800's. In 1978, the former Avon Township established a study committee that evaluated and eventually recommended areas of the township to be designated as historic districts. Upon adoption of the Historic Preservation Ordinance in 1979, several areas were officially designated Historic Districts, and a Historic Districts Commission was appointed to guide the preservation and protection of resources within these districts. Is YOUR property located in a Historic District? Fore more information contact the Planning and Economic Development Department at 248-656-4660 or visit www.rochesterhills.org/historicdistricts