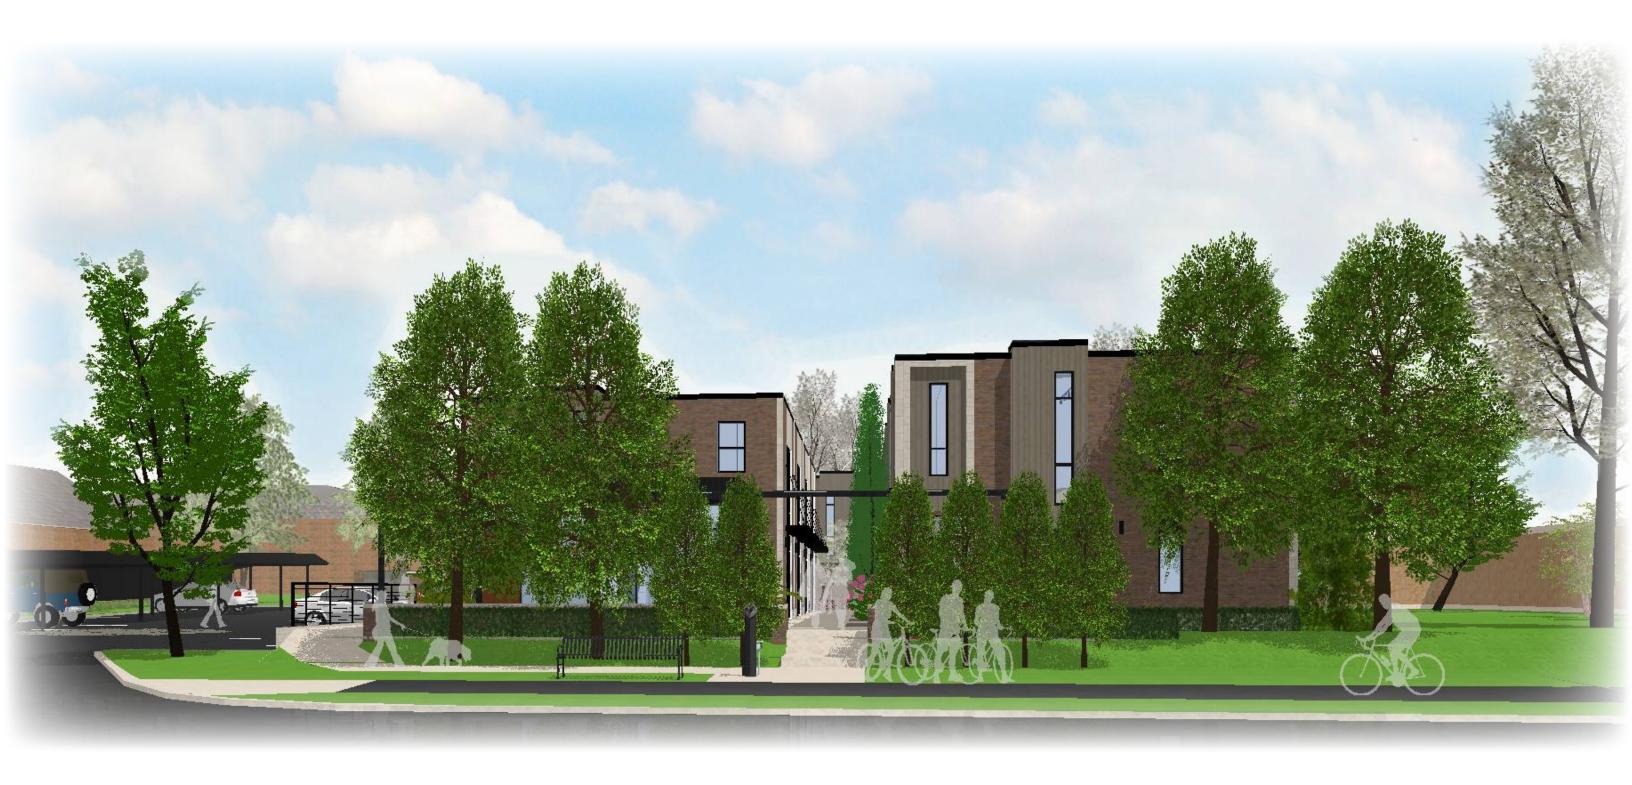

## TIENKEN

View with proposed and adjacent existing landscaping. TRALLOFT
Landscape is representative of size, shape, and quantity.

Rendering doesn't necessarily reflect the exact species of plants, but is as close as could be modled.