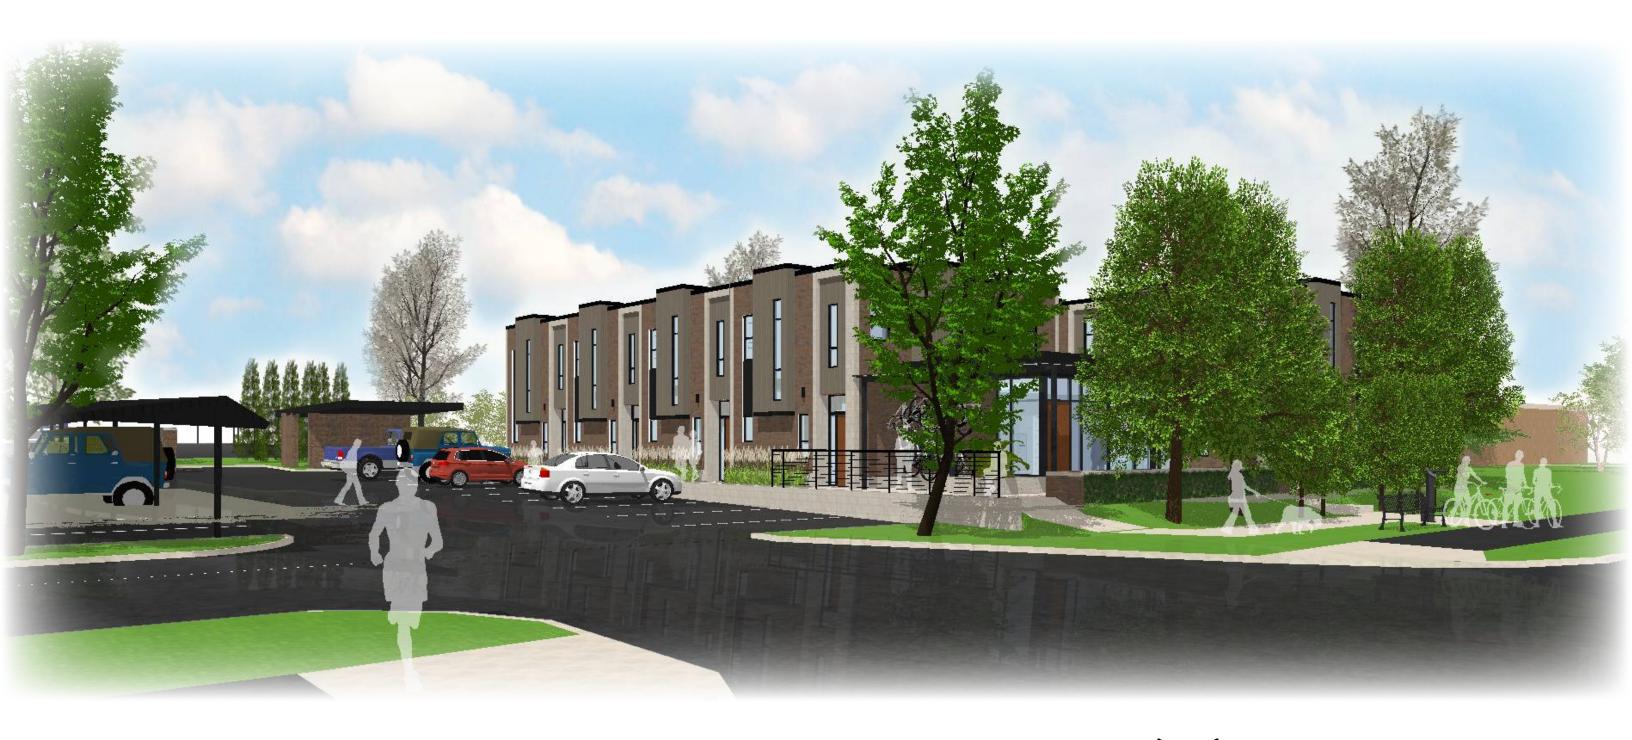

## TIENKEN

View with proposed and adjacent existing landscaping. TRALLOF Landscape is representative of size, shape, and quantity.

Rendering doesn't necessarily reflect the exact species of plants, but is as close as could be modled.