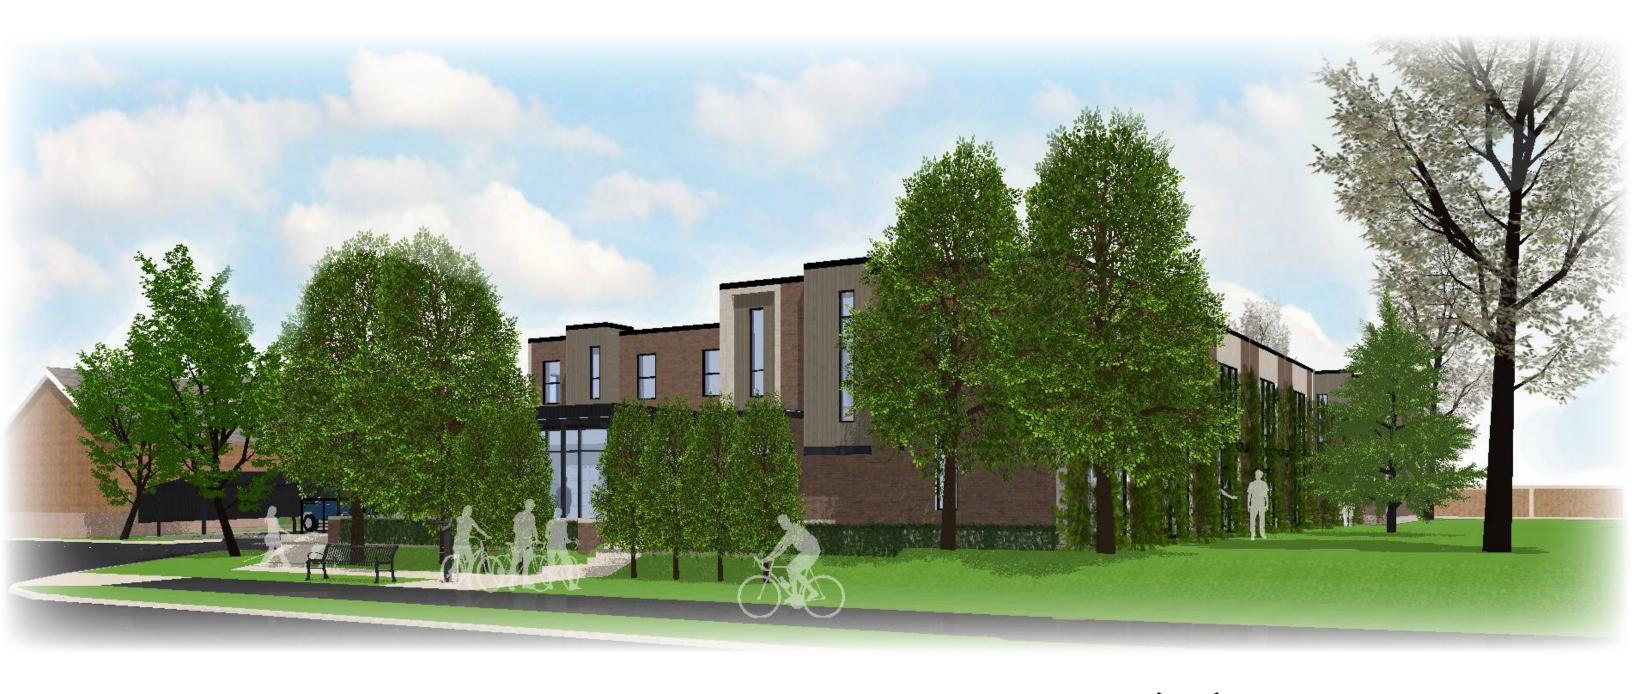

## TIENKEN

View with proposed and adjacent existing landscaping. TRALLOFT
Landscape is representative of size, shape, and quantity.

Rendering doesn't necessarily reflect the exact species of plants, but is as close as could be modled.