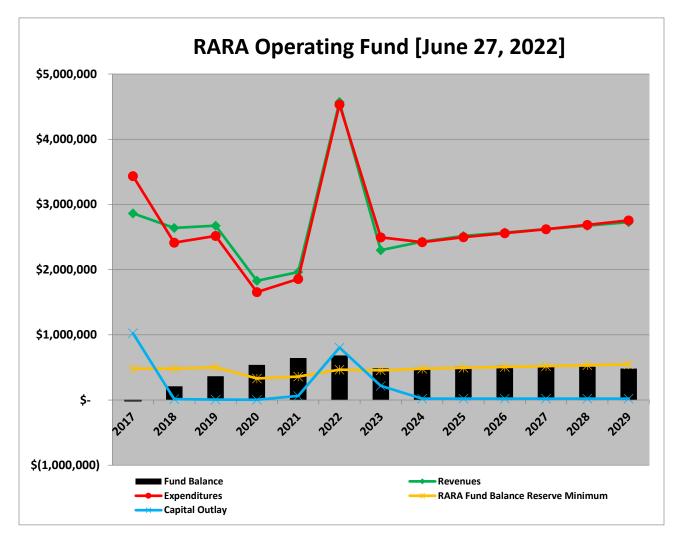

RARA is projected to contribute funding into fund balance in FY 2024-25.

RARA ended FY 2021 with \$644,391 in Fund Balance which equates to 35.9% of annual operating expenditures. Per RARA's Fund Balance Policy, RARA is to maintain a minimum Fund Balance level of 20% of annual operating expenditures.

As currently included in RARA's FY 2022 Budget, RARA is projected to increase its Fund Balance to approximately \$683,320 in FY 2022, which represents 29.3% of annual operating expenditures.

As currently proposed in RARA's FY 2023 Proposed Budget, the use of (\$195,640) from RARA Fund Balance in FY 2023 would reduce RARA's Fund Balance level to \$487,681 which represents 21.4% of annual operating expenditures, within the predetermined Fund Balance Policy parameters.