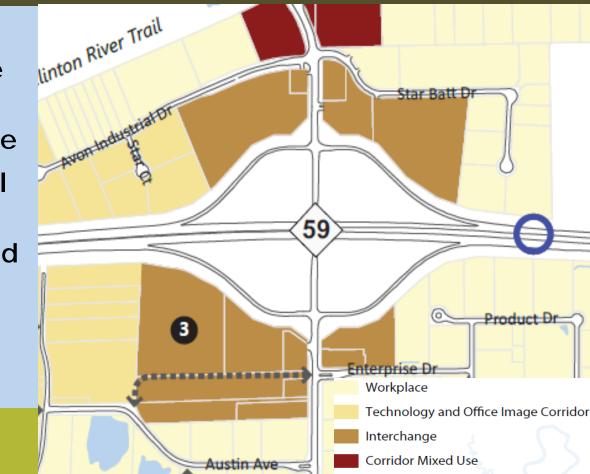

## 16-013 REC-I Regional Employment Zone – Interchange

Rezonings

- Rezone 24 parcels surrounding the Crooks& M-59 interchange
- Existing zoning:
  - 2 B-2 2 B-5
  - 5 B-3 5 I
  - 7 B-4 5 REC-W
- Introduce REC-I District consistent w/ M-59
  Corridor Study

## **REC-I** intended to:

- Create a gateway into the REC District &City at the Crooks & M-59 interchange
- Not adjacent to residential development with direct access to the regional road system, making it an appropriate location for higher intensity & mixed land uses