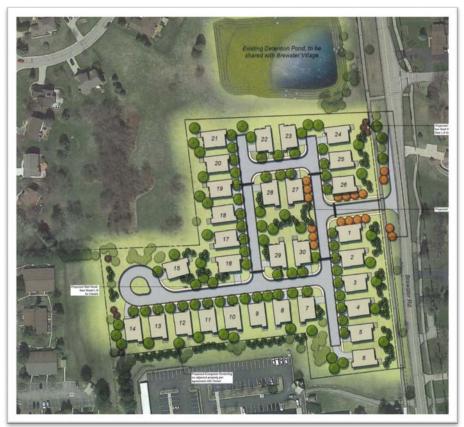

## **Brewster Village** – PUD Concept Plan Recommendation (City File 18-015)

- 7.3 acres on west side of Brewster, north of Walton
- Zoned R-1, R-3, One Family Residential & SP, Special Purpose
- 30 proposed general condo units
- Modifications requested for
  - Density
  - Front setback
  - Rear setback
  - Minimum percentage of trees saved

## **Brewster Village** – PUD Concept Plan Recommendation (City File 18-015)

ROCHESTER HILLS

- Tree Removal Permit required
- Natural Features Setback Modification required
- Generally in compliance with all ordinance provisions
- Staff reviews recommend approval
- Planning Commission recommended approval on 12-18-18