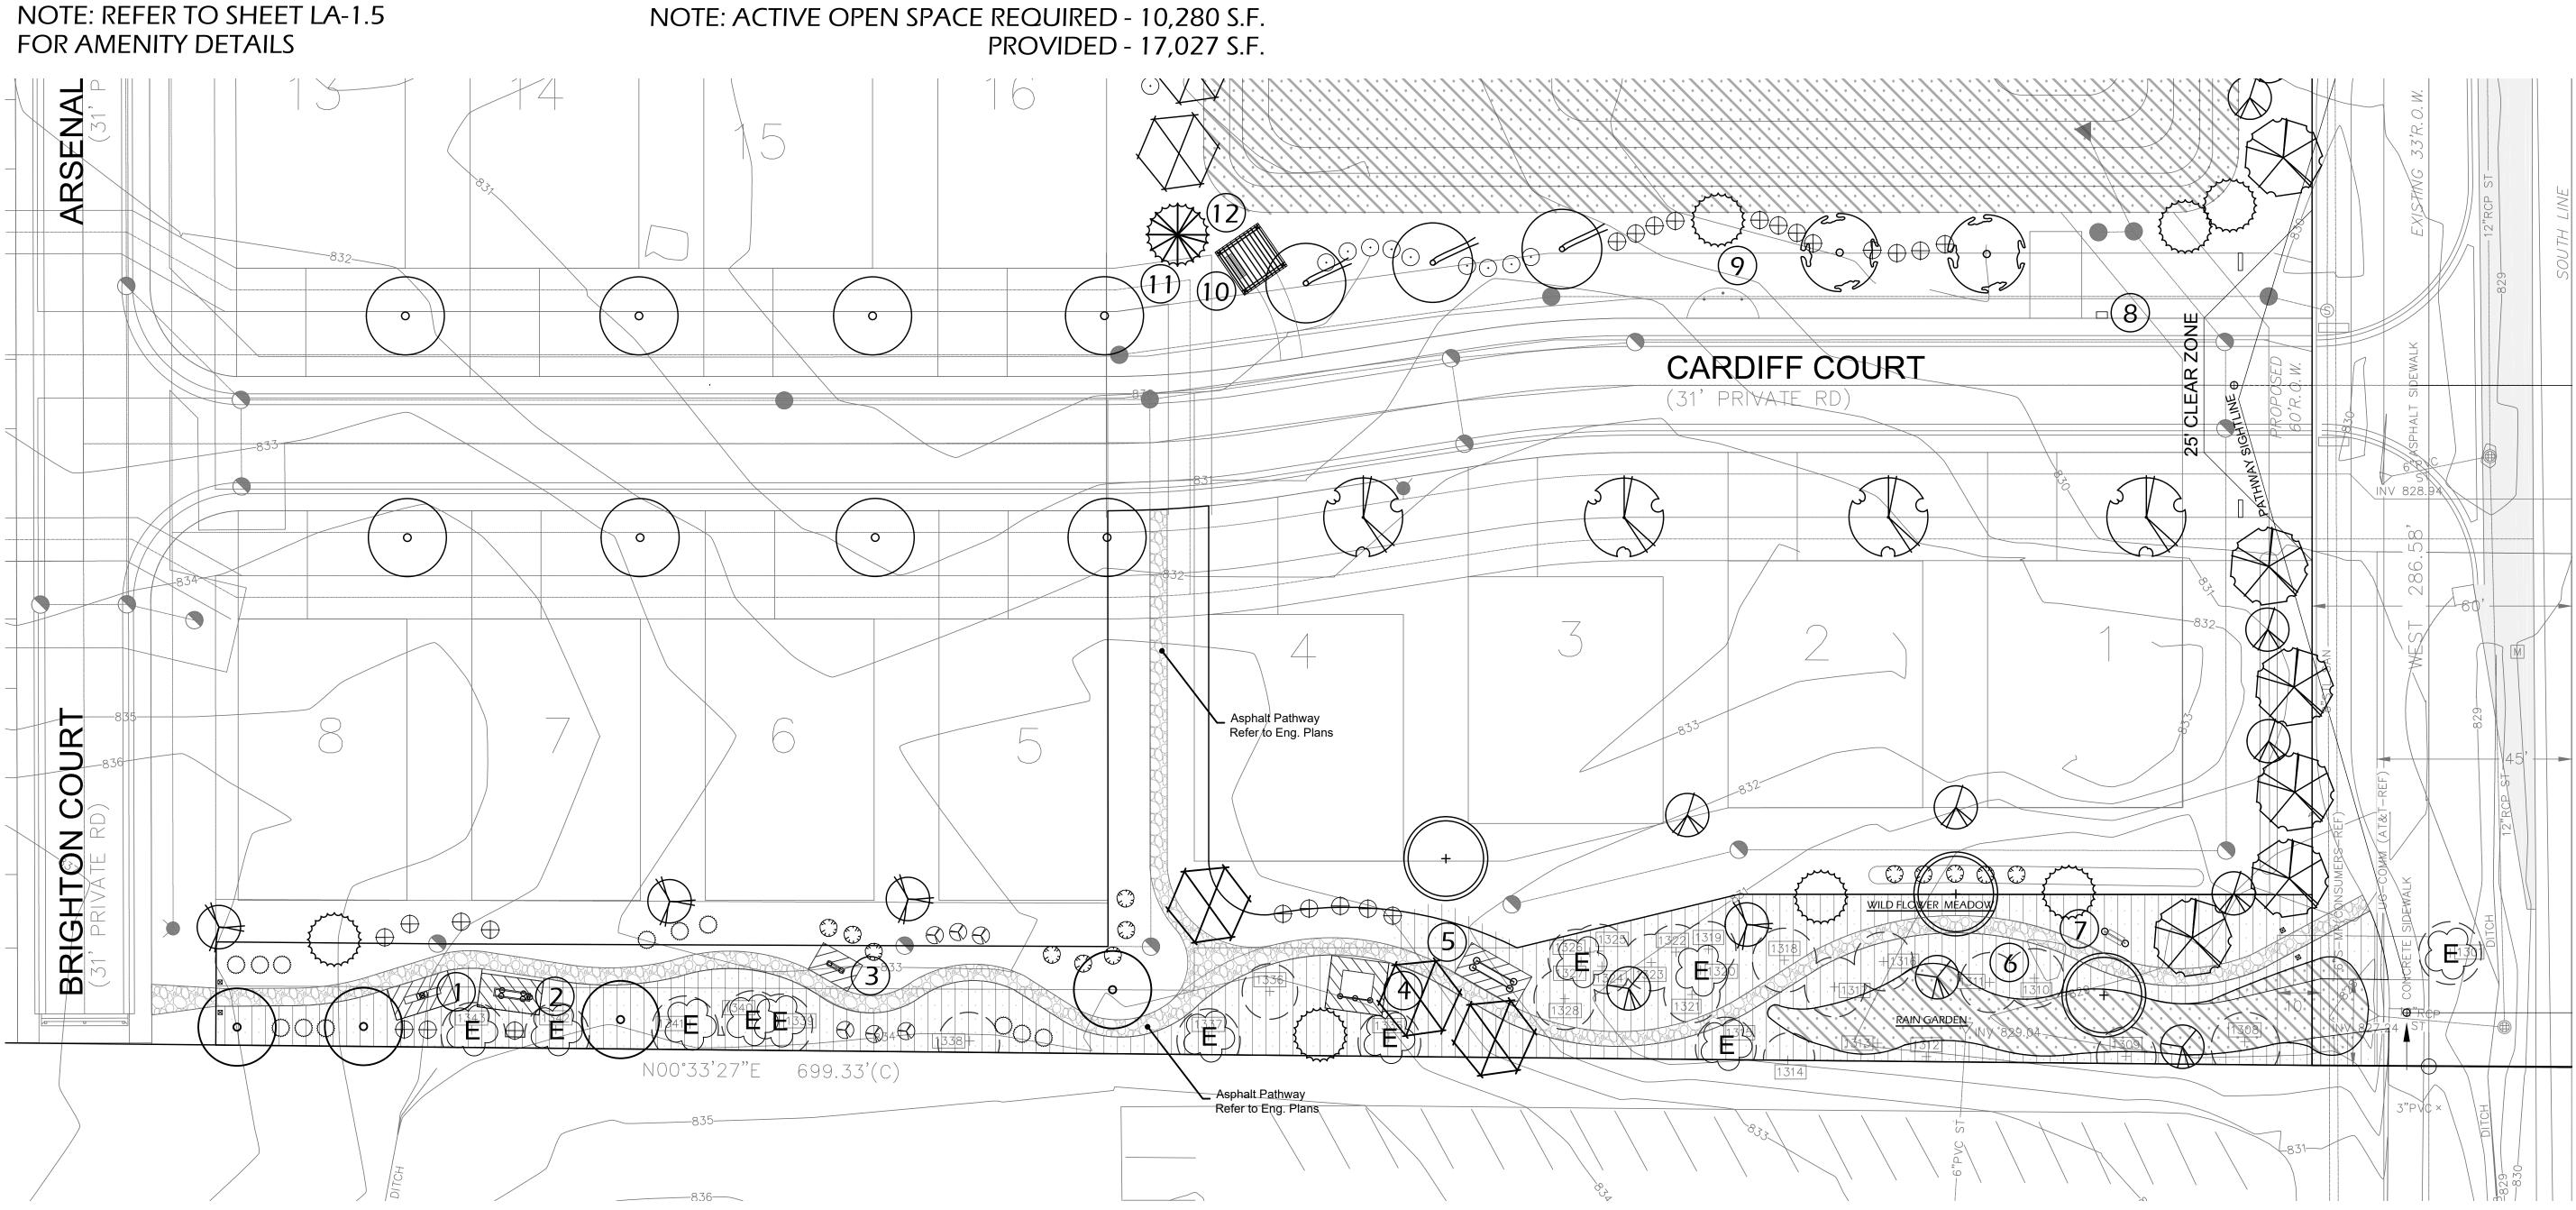

mone canadensis

Angelica atropurpurea

Eupatorium maculatum

Eupatorium perfoliatum

Helenium autumnale

lris virginica

Lobelia siphilitica

Solidago patula

Verbena hastata

Total Forbs

GRASSES

Carex spp.

Scirpus spp.

Total Grasses

Elymus virginicus

Sparganium eurycarpum

Vernonia missurica

Rudbeckia fulgida

Solidago graminifolia

Symphyotrichum puniceum Swamp Aster

Asclepias incarnata

FORBS



Detention Basin & Raingarden Hatch



Woodland Edge Hatch

- AREA TO BE SEEDED & IRRIGATED



Seeded Area Hatch



RALPH

NUNEZ

LANDSCAPE



SEEDING PLAN

# LEGEND:

- 1. KNEE LIFT STATION
- 2. SIT-UP STATION
- 8. MAILBOX 9. BIRD HOUSES

12. PERGOLA

11. HOLIDAY TREE

- **3. BALANCE PLANK STATION** 10. BENCH
- 4. PUSH-UP STATION
- 5. PARALLEL BAR STATION
- 6. BAT BOX
- 7. BENCH SWING











1 KNEE LIFT STATION





5 PARALLEL BAR STATION











10 BENCH









3 BALANCE PLANK STATION





4 PUSH-UP STATION







HOLIDAY TREE



12 PERGOLA

13 FITNESS EQUIPMENT USE ZONE DETAIL

5-12

AMENITIES LA -1.5 CITY FILE: #19-033 SECTION #:14

# **GENERAL NOTES**

## CITY NOTES

1. ALL PLANT MATERIAL SHALL MEET CURRENT STANDARDS OF THE AMERICAN ASSOCIATION OF NURSERYMEN AND APPROVED BY THE AMERICAN NATIONAL STANDARDS INSTITUTE, INC.

2. ALL PLANT MATERIAL SHALL BE TRUE TO NAME IN CONFORMANCE TO THE CURRENT EDITION OF STANDARDIZED PLANT NAMES ESTABLISHED BY THE AMERICAN JOINT COMMITTEE ON HORTICULTURAL NOMENCLATURE, OR OTHER SOURCE ACCEPTED BY THE CITY.

3. ALL PLANT MATERIAL SHALL B E NURSERY GROWN IN A NORTHERN CLIMATE; HARDY TO THE CLIMATE OF MICHIGAN; APPROPRIATE FOR