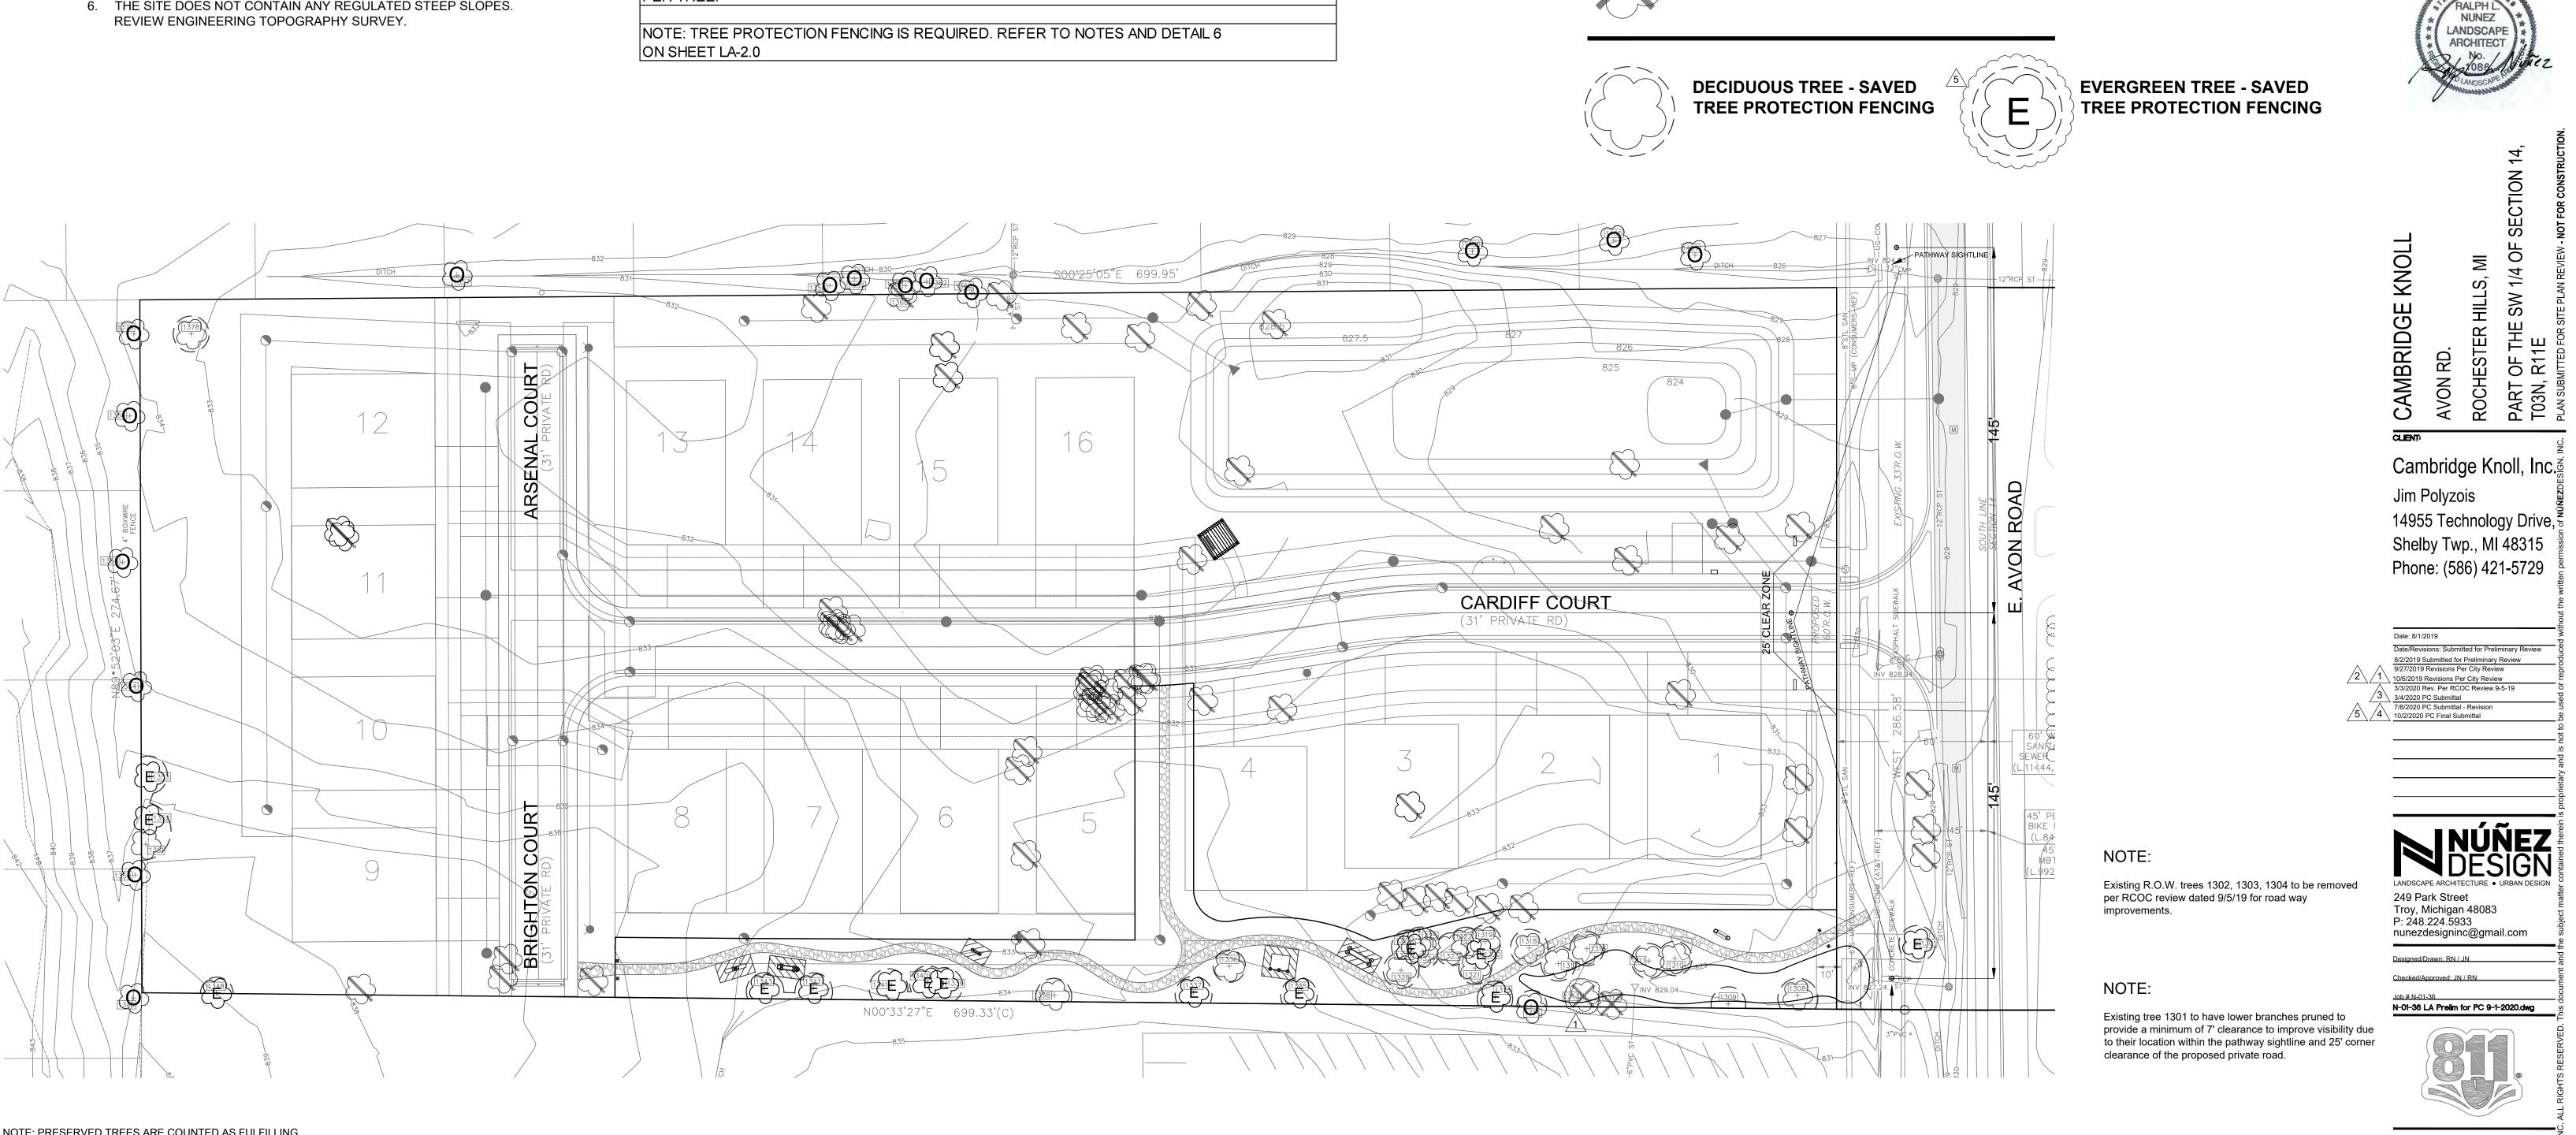

## NATURAL FEATURES:

- 1. MEASURES WERE TAKEN TO PRESERVE EXISTING FEATURES ON SITE AND MINIMIZE ENVIRONMENTAL IMPACTS, ESPECIALLY WITH REGARD TO MAINTAINING AS MANY TREES AS POSSIBLE ALONG THE NORTH AND WEST BORDERS OF THE SITE.
- 2. THE SITE IS SUBJECT TO THE CITY'S TREE CONSERVATION ORDINANCE. TREES GREATER THAN 6" CALIPER THAT WILL BE REMOVED MUST BE REPLACED WITH ONE CREDIT. TREES THAT ARE DEAD ARE EXEMPT FROM REPLACEMENT.
- 3. THE SITE DOES NOT CONTAIN REGULATED WETLANDS.
- 4. THE SITE DOES NOT CONTAIN A REGULATED NATURAL FEATURES.
- 5. SOIL TYPES ON SITE: 6bgk Marlette sandy loam, 1 to 6 percent slopes 6bgp Capac sandy loam, 0 to 4 percent slopes
- 6. THE SITE DOES NOT CONTAIN ANY REGULATED STEEP SLOPES. REVIEW ENGINEERING TOPOGRAPHY SURVEY.

## NOTE:

Existing Offsite R.O.W. trees 1302, 1303, 1304 to be removed per RCOC review dated 9/5/19 for road way improvements.

## IMPORTANT:

ALL TREES ON ADJACENT PROPERTIES MUST BE PROTECTED. THE TREE PROTECTIVE FENCING MAY BE PLACED ALONG THE ACTUAL PROPERTY LINE IF THE BRANCHES OF THE TREES ON THE ADJACENT PROPERTIES DO NOT OVERHANG ONTO THE SITE BEING DEVELOPED. IF THE BRANCHES OVERHANG ONTO THE AREA OF THE SITE BEING DEVELOPED THE TREE PROTECTIVE FENCING MUST BE PLACED AT THE ACTUAL DRIP LINE OF THESE TREES. IT SHOULD ALSO BE NOTED THAT THE SILT FENCING MUST BE PLACED ON THE DEVELOPMENT SIDE OF THE TREE PROTECTIVE FENCING. THE SILT FENCING MAY NOT BE PLACED BETWEEN THE TREE BEING PRESERVED AND THE TREE PROTECTIVE FENCING. IF ANY REGULATED TREES ARE DAMAGED ON THE ADJACENT PROPERTIES THE DAMAGED TREES WILL BE EITHER REPLACED ON THE OWNERS PROPERTY ON AN INCH FOR INCH BASIS OR A FINE IN THE SUM \$122.00 PER CALIPER INCH WILL BE ISSUED AGAINST THE DEVELOPMENT. THIS FINE WILL BE DUE PRIOR THE BUILDING PERMITS BEING ISSUED. IF YOU HAVE ANY QUESTIONS OR NEED ADDITIONAL INFORMATION CALL THE CITY'S PLANNING DEPARTMENT 248-646-4660. REFER TO SHEET LA-2.0 FOR ADDITIONAL TREE PROTECTION NOTES.

|                                                                                                                     | <ul> <li>NO PERSON SHALL ATTACH ANY DEVISE OR<br/>WIRE TO ANY REGULATED TREE NOT<br/>APPROVED FOR REMOVAL DURING<br/>CONSTRUCTION.</li> <li>S' HIGH RIGID SNOWFENCE WITH 5' HIGH 'T'<br/>BARS, AT 5' ON CENTER, TO BE INSTALLED<br/>AROUND THE DRIPLINE OF TREES TO BE<br/>SAVED PRIOR TO ANY LAND CLEARING OR<br/>CONSTRUCTION.</li> <li>TREE DRIPLINE</li> <li>FENCE ALTERNATE LOCATION 3' BACK OF<br/>PROPOSED WALKS AND CURBS</li> </ul> | SECTION | FENCE AT TREE DRIPLINE<br>5' HIGH RIGID SNOWFENCE<br>(SAFETY FENCE). |
|---------------------------------------------------------------------------------------------------------------------|----------------------------------------------------------------------------------------------------------------------------------------------------------------------------------------------------------------------------------------------------------------------------------------------------------------------------------------------------------------------------------------------------------------------------------------------|---------|----------------------------------------------------------------------|
| NO CUTTING, FILLING OR TRESPASSING SHALL<br>OCCUR INSIDE THE FENCED AREA WITHOUT<br>PRIOR APPROVAL OF MUNICIPALITY. |                                                                                                                                                                                                                                                                                                                                                                                                                                              |         |                                                                      |
| 1<br>TREE PROTECTION FENCE                                                                                          | DETAIL                                                                                                                                                                                                                                                                                                                                                                                                                                       |         |                                                                      |