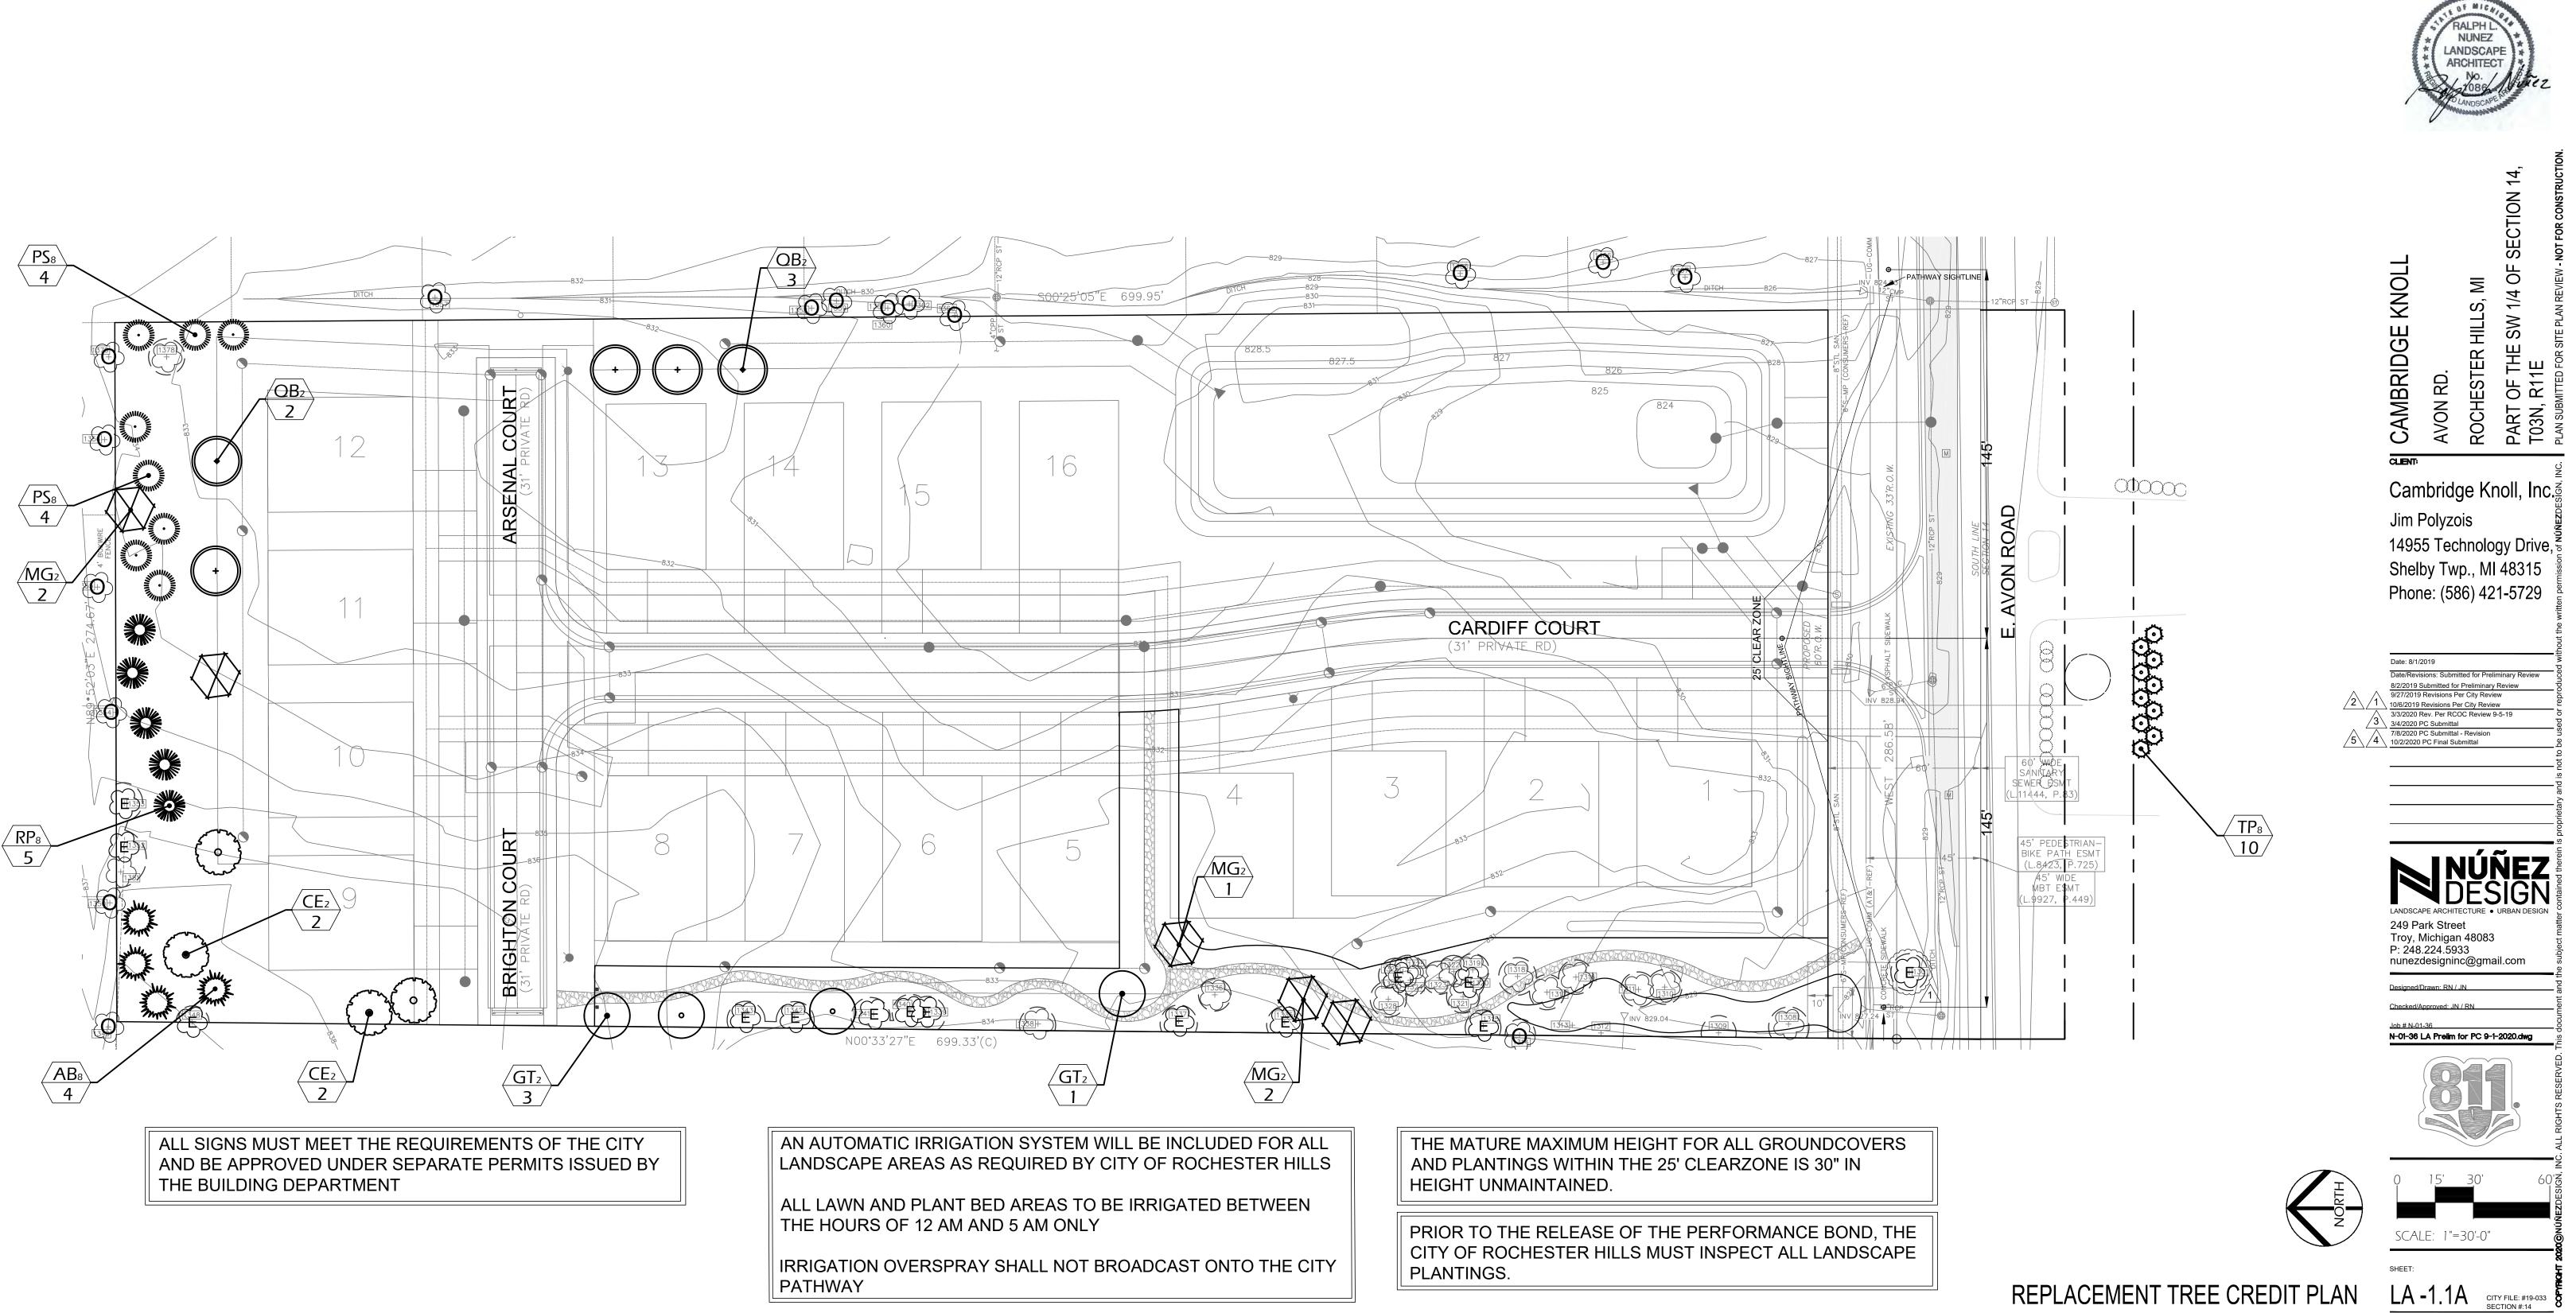

RALPH

NUNEZ LANDSCAPE ARCHITECT

T-1.1

CITY FILE: #19-033 SECTION #:14

TREE IMPACT ANALYSIS

|                                                                   | omanientai / 00 Lr                                                      | DEOUDED                           | EVICTINIC DDODOCED                                    |  |  |  |  |  |  |  |
|-------------------------------------------------------------------|-------------------------------------------------------------------------|-----------------------------------|-------------------------------------------------------|--|--|--|--|--|--|--|
| Deciduous Shade Trees                                             | 287/35 = 8.2                                                            | REQUIRED<br>9                     | EXISTING PROPOSED<br>1 + (8 = 9)/5                    |  |  |  |  |  |  |  |
|                                                                   |                                                                         |                                   |                                                       |  |  |  |  |  |  |  |
| Ornamental Trees                                                  | 287/60 = 4.8                                                            | 5                                 | 0 5                                                   |  |  |  |  |  |  |  |
| EAST PROPERTY BOUNDARY: TYPE 'B' BUFFER - 700 LF = [ E ]          |                                                                         |                                   |                                                       |  |  |  |  |  |  |  |
|                                                                   |                                                                         |                                   |                                                       |  |  |  |  |  |  |  |
| 2 deciduous / 100 LF, 2                                           | evergreen / 100 LF                                                      |                                   | ntal / 100 LF, 4 shrubs / 100 LF                      |  |  |  |  |  |  |  |
|                                                                   | ~ ~ ~ ~ ~ ~ ~ ~ ~ ~ ~ ~ ~ ~ ~ ~ ~ ~ ~ ~                                 | REQUIRED                          | EXISTING PROPOSED                                     |  |  |  |  |  |  |  |
| Deciduous Shade Trees                                             | $7 \times 2 = 14$                                                       | 14                                | $1 + \left(10 = 11\right) \sqrt{5}$                   |  |  |  |  |  |  |  |
| Evergreen Trees                                                   | $7 \times 2 = 14$                                                       | 14                                | - (19)                                                |  |  |  |  |  |  |  |
| Ornamental Trees                                                  | $7 \ge 1.5 = 10.5$                                                      | 11                                | - ĬĬ                                                  |  |  |  |  |  |  |  |
| Shrubs                                                            | 7 x 4 = 28                                                              | 28                                | - 28                                                  |  |  |  |  |  |  |  |
|                                                                   |                                                                         |                                   |                                                       |  |  |  |  |  |  |  |
| NORTH PROPERTY BO                                                 | UNDARY: TYPE 'B                                                         | BUFFER - 2                        | 75 LF = [ N ]                                         |  |  |  |  |  |  |  |
| 2 deciduous / 100 LF, 2                                           | evergreen / 100 LF                                                      | , 1.5 ornamen                     | ntal / 100 LF, 4 shrubs / 100 LF                      |  |  |  |  |  |  |  |
| ,                                                                 | 0                                                                       | ,                                 |                                                       |  |  |  |  |  |  |  |
|                                                                   |                                                                         | REQUIRED                          | EXISTING PROVIDED                                     |  |  |  |  |  |  |  |
| Deciduous Shade Trees                                             | $2.75 \ge 2.5$                                                          | REQUIRED<br>6                     | EXISTING PROVIDED<br>1 + (1 = 2)                      |  |  |  |  |  |  |  |
| Deciduous Shade Trees<br>Evergreen Trees                          | $\begin{array}{rrrrrrrrrrrrrrrrrrrrrrrrrrrrrrrrrrrr$                    | 6                                 | $\sim$                                                |  |  |  |  |  |  |  |
|                                                                   |                                                                         | 6<br>6                            | 1 + (1 = 2)                                           |  |  |  |  |  |  |  |
| Evergreen Trees                                                   | $2.75 \times 2 = 5.5$                                                   | 6<br>6                            | $ \begin{array}{cccccccccccccccccccccccccccccccccccc$ |  |  |  |  |  |  |  |
| Evergreen Trees<br>Ornamental Trees<br>Shrubs                     | $\begin{array}{rrrrrrrrrrrrrrrrrrrrrrrrrrrrrrrrrrrr$                    | 6<br>6<br>5<br>11                 | $ \begin{array}{cccccccccccccccccccccccccccccccccccc$ |  |  |  |  |  |  |  |
| Evergreen Trees<br>Omamental Trees                                | $\begin{array}{rrrrrrrrrrrrrrrrrrrrrrrrrrrrrrrrrrrr$                    | 6<br>6<br>5<br>11                 | $ \begin{array}{cccccccccccccccccccccccccccccccccccc$ |  |  |  |  |  |  |  |
| Evergreen Trees<br>Omamental Trees<br>Shrubs<br>WEST PROPERTY BOU | 2.75 x 2 = 5.5<br>2.75 x 1.5 = 4.1<br>2.75 x 4 = 11<br>JNDARY: TYPE 'B' | 6<br>6<br>5<br>11<br>BUFFER - 700 | $ \begin{array}{cccccccccccccccccccccccccccccccccccc$ |  |  |  |  |  |  |  |

|                                              | FION: Augu                              | ust 31, 20        | 20            | REPLACEM            | )                                       |                                         |                               |                     |                         |  |  |
|----------------------------------------------|-----------------------------------------|-------------------|---------------|---------------------|-----------------------------------------|-----------------------------------------|-------------------------------|---------------------|-------------------------|--|--|
|                                              | Required                                | Existing<br>Trees |               | Proposed<br>On Plan | Totals<br>(Existing + Proposed)         | Required O                              |                               | Proposed<br>On Plan | Tree<br>Credits<br>Owed |  |  |
| C Total Deciduous                            | 68                                      | 19                | +             | 44                  | 63                                      | Tree Credits                            | 55                            | 45                  | 10                      |  |  |
| Sector Total Evergreen                       | 40                                      | 13                | +             | 35                  | 48                                      |                                         |                               |                     |                         |  |  |
| Contraction Total Ornamental                 | 32                                      | -                 | +             | 32                  | 32                                      | 10 Tree Cre                             | edits x \$216.75 = \$2,167.50 |                     |                         |  |  |
| Stotal Shrubs                                | 91                                      | -                 | +             | 106                 | 106                                     |                                         |                               |                     |                         |  |  |
| Lanna la | ~~~~~~~~~~~~~~~~~~~~~~~~~~~~~~~~~~~~~~~ | ~~~~~             | $\overline{}$ | ~~~~~~              | ~~~~~~~~~~~~~~~~~~~~~~~~~~~~~~~~~~~~~~~ | ~~~~~~~~~~~~~~~~~~~~~~~~~~~~~~~~~~~~~~~ | ~~~~~~                        |                     |                         |  |  |