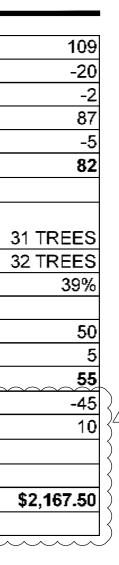

# TREE ANALYSIS:

| TOTAL # OF TAGGED TREES     |
|-----------------------------|
| # OF OFFSITE TAGGED TR      |
| # OF DEAD TREES (NON-R      |
| # OF REGULATED TREES        |
| # OF REGULATED TREES \      |
| TOTAL # OF REGULATED        |
|                             |
| REQUIRED PRESERVATIO        |
| 37%)                        |
| TOTAL # OF REGULATED T      |
| TOTAL % OF TREES PRES       |
|                             |
| TREE FUND                   |
| IF REQUIRED TREES CANNOT    |
| CONFLICTS, A PAYMENT IN LIE |
| PER TREE.                   |
|                             |
| NOTE: THEE PROTECTION FEI   |

NOTE: PRESERVED TREES ARE COUNTED AS FULFILLING BUFFER REQUIREMENTS

|                                                | 109      |
|------------------------------------------------|----------|
| EES (NON-REGULATED)                            | -20      |
| REGULATED)                                     | -2       |
|                                                | 87       |
| WITHIN BUILDING PAD                            | -5       |
| TREES WITHIN PRESERVATION ZONE                 | 82       |
|                                                |          |
| N PERCENTAGE WITHIN PRESERVATION ZONE (MINIMUM |          |
|                                                | 31 TREES |
| TREES PRESERVED                                | 32 TREES |
| ERVED                                          | 39%      |
|                                                |          |

# TREE ANALYSIS:

| 109      |
|----------|
| -20      |
| -2       |
| 87       |
| -{       |
| 82       |
|          |
|          |
| TREES    |
| TREES    |
| 39%      |
|          |
| 50       |
| Ę        |
| 55       |
| -45      |
| 10       |
|          |
|          |
| 2,167.50 |
|          |
|          |