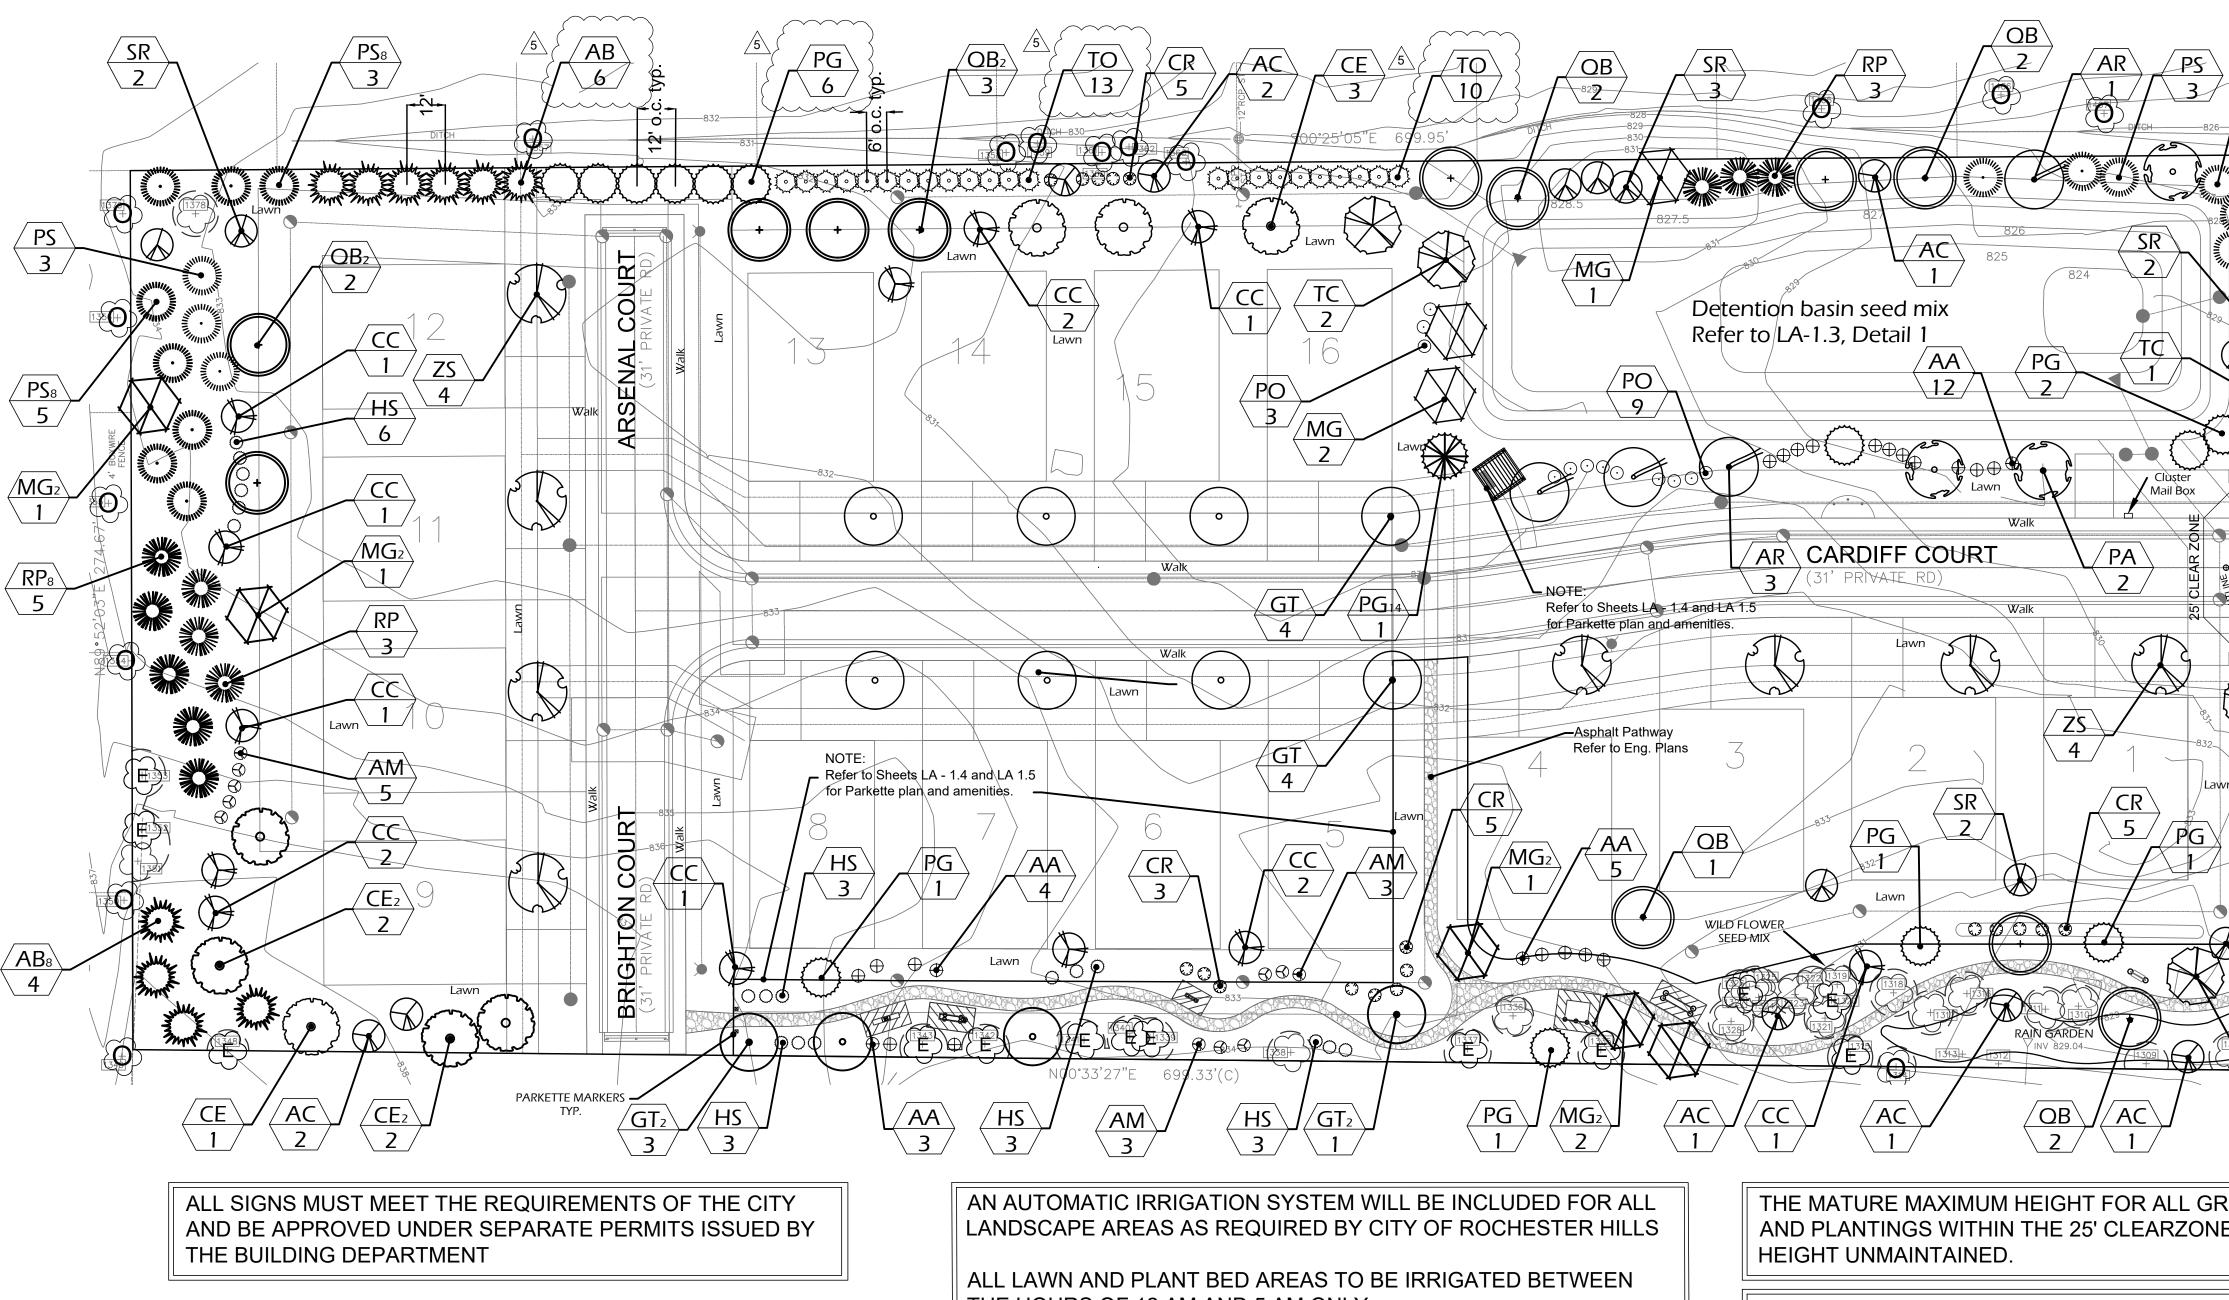

LANDSCAPE CONCEPT PLAN

LA -1.0

CITY FILE: #19-033 SECTION #:14

# LANDSCAPE MATERIAL LIST:

|   |              |      | AFL MATLNAL LIST.                                                |                 |      |           |              |         |             |                                                                    |                        |
|---|--------------|------|------------------------------------------------------------------|-----------------|------|-----------|--------------|---------|-------------|--------------------------------------------------------------------|------------------------|
|   | SHAD         | ETRE | ES                                                               |                 |      |           |              |         | SHRUBS      |                                                                    |                        |
|   | QTY          | KEY  | BOTANICAL / COMMON NAME                                          | SIZE            | ROOT | UNIT COST | TOTAL / ITEM |         | QTY KEY     | BOTANICAL / COMMON NAME                                            | SIZE / SPACING ROOT    |
|   | 4            | AR   | Acer rubrum 'Bowhall' / Bowhall Red Maple                        | 3" cal          | B&B  | 335.00    | 1,340.00     |         | 24 AA       | Aronia arbutifolia 'Brillantissima' / Brilliant Red Chokeberry     | 30" ht, 24" sp No. 5 0 |
| 5 | <b>4</b>     | CE   | Celtis occidentalis / Common Hackberry                           | 3" cal          | B&B  | 320.00    | 1,280.00     |         | 11 AM       | Aronia melanocarpa 'Elata' / Glossy Black Chokeberry               | 30" ht, 24" sp No. 5 0 |
|   | 8            | GT   | Gleditsia triacanthos inemis / Thornless Honeylocust             | 3" cal          | B&B  | 320.00    | 2,560.00     | 5       | (18) CR     | Cornus racemosa / Gray Dogwood                                     | 30" ht, 24" sp No. 5 0 |
|   | 3            | MG   | Metasequoia Glyptostrobodies / Dawn Redwood                      | 3" cal          | B&B  | 335.00    | 1,005.00     |         | 18 HS       | Hibiscus syriacus 'SHIMRR38' / Lil' Kim Red Rose of Sharon         | 30" ht, 24" sp No. 5 ( |
|   | 5            | PA   | Platanus x acerifolia 'Columbia' / Columbia London Planetree     | 3" cal          | B&B  | 335.00    | 1,675.00     |         | 12 PO       | Physocarpus opulifolius 'Diabolo' / Diabolo Ninebark               | 30" ht, 24" sp No. 5 ( |
|   | 7            | QB   | Quercus bicolor / Swamp White Oak                                | 3" cal          | B&B  | 335.00    | 2,345.00     | 5       |             | Thuja occidentalis 'Wintergreen' / Wintergreen American Arborvitae | 6' ht, 24" sp B&       |
| 5 | (8)          | TC   | Tilia cordata 'Greenspire' / Greenspire Linden                   | 3" cal          | B&B  | 320.00    | 2,560.00     | <u></u> |             | IATERIALS (Includes material needed for Sheets                     |                        |
|   | 8            | ZS   | Zelkova serrata 'Musashino' / Musashino Japanese Zelkova         | 3" cal          | B&B  | 335.00    | 2,680.00     |         | QTY         |                                                                    |                        |
|   | EVER         | GREE | N TREES                                                          |                 |      |           |              |         | (+/-) UNIT  | ITEM                                                               |                        |
|   | QTY          | KEY  | BOTANICAL / COMMON NAME                                          | SIZE            | ROOT | UNIT COST | TOTAL / ITEM |         | 23 CY       | Plant Mix TBD                                                      |                        |
| 5 | (6)          | AB   | Abies concolor / Concolor White Fir                              | 10' ht x 5' sp  | B&B  | 335.00    | 2,010.00     |         |             | Shredded Hardwood Mulch Installed TBD                              |                        |
| 5 | (13)         | PG   | Picea glauca / White Spruce                                      | 10' ht x 5' sp  | B&B  | 320.00    | 4,160.00     |         |             | SoilMoist or Approved Equal (included in plant installation cost)  |                        |
|   | $\checkmark$ | PG14 | Picea glauca / White Spruce                                      | 14' ht          | B&B  | 450.00    | 450.00       |         |             |                                                                    |                        |
|   | 9            | PS   | Pinus strobus / White Pine                                       | 10' ht x 5' sp  | B&B  | 315.00    | 2,835.00     |         |             | Seed or Sod (owner's option)                                       |                        |
|   | 6            | RP   | Pinus densiflora / Korean Red Pine                               | 10' ht x 5' sp  | B&B  | 315.00    | 1,890.00     |         |             | Detention Basin & Raingarden Seed Mix                              |                        |
|   | ORNA         | MENT | AL TREES                                                         |                 |      |           |              |         |             | Woodland Edge Seed Mix                                             |                        |
|   | QTY          | KEY  | BOTANICAL / COMMON NAME                                          | SIZE            | ROOT | UNIT COST | TOTAL / ITEM |         |             |                                                                    |                        |
|   | 8            | AC   | Amelanchier canadensis / Shadblow Serviceberry                   | 2" cal or 6' ht | B&B  | 250.00    | 2,000.00     | (       |             |                                                                    |                        |
|   | 12           | CC   | Cercis canadensis / Eastern Redbud                               | 2" cal or 6' ht | B&B  | 265.00    | 3,180.00     | >       |             |                                                                    |                        |
|   | 12           | SR   | Syringa reticulata 'Ivory Silk' / Ivory Silk Japanese Tree Lilac | 2" cal or 6' ht | B&B  | 265.00    | 3,180.00     | 2       | IRRIGATION  |                                                                    |                        |
|   |              |      |                                                                  |                 |      |           |              | 5       | SHEET LA-1. | 1 IOTAL:                                                           |                        |
|   |              |      |                                                                  |                 |      |           |              | >       |             |                                                                    |                        |
|   |              |      |                                                                  |                 |      |           |              |         |             | 1A SUBTOTAL REPLACEMENT TREES                                      |                        |
|   |              |      |                                                                  |                 |      |           |              | >       | TOTAL       |                                                                    |                        |
|   |              |      |                                                                  |                 |      |           |              | $\sim$  | ·····       |                                                                    |                        |