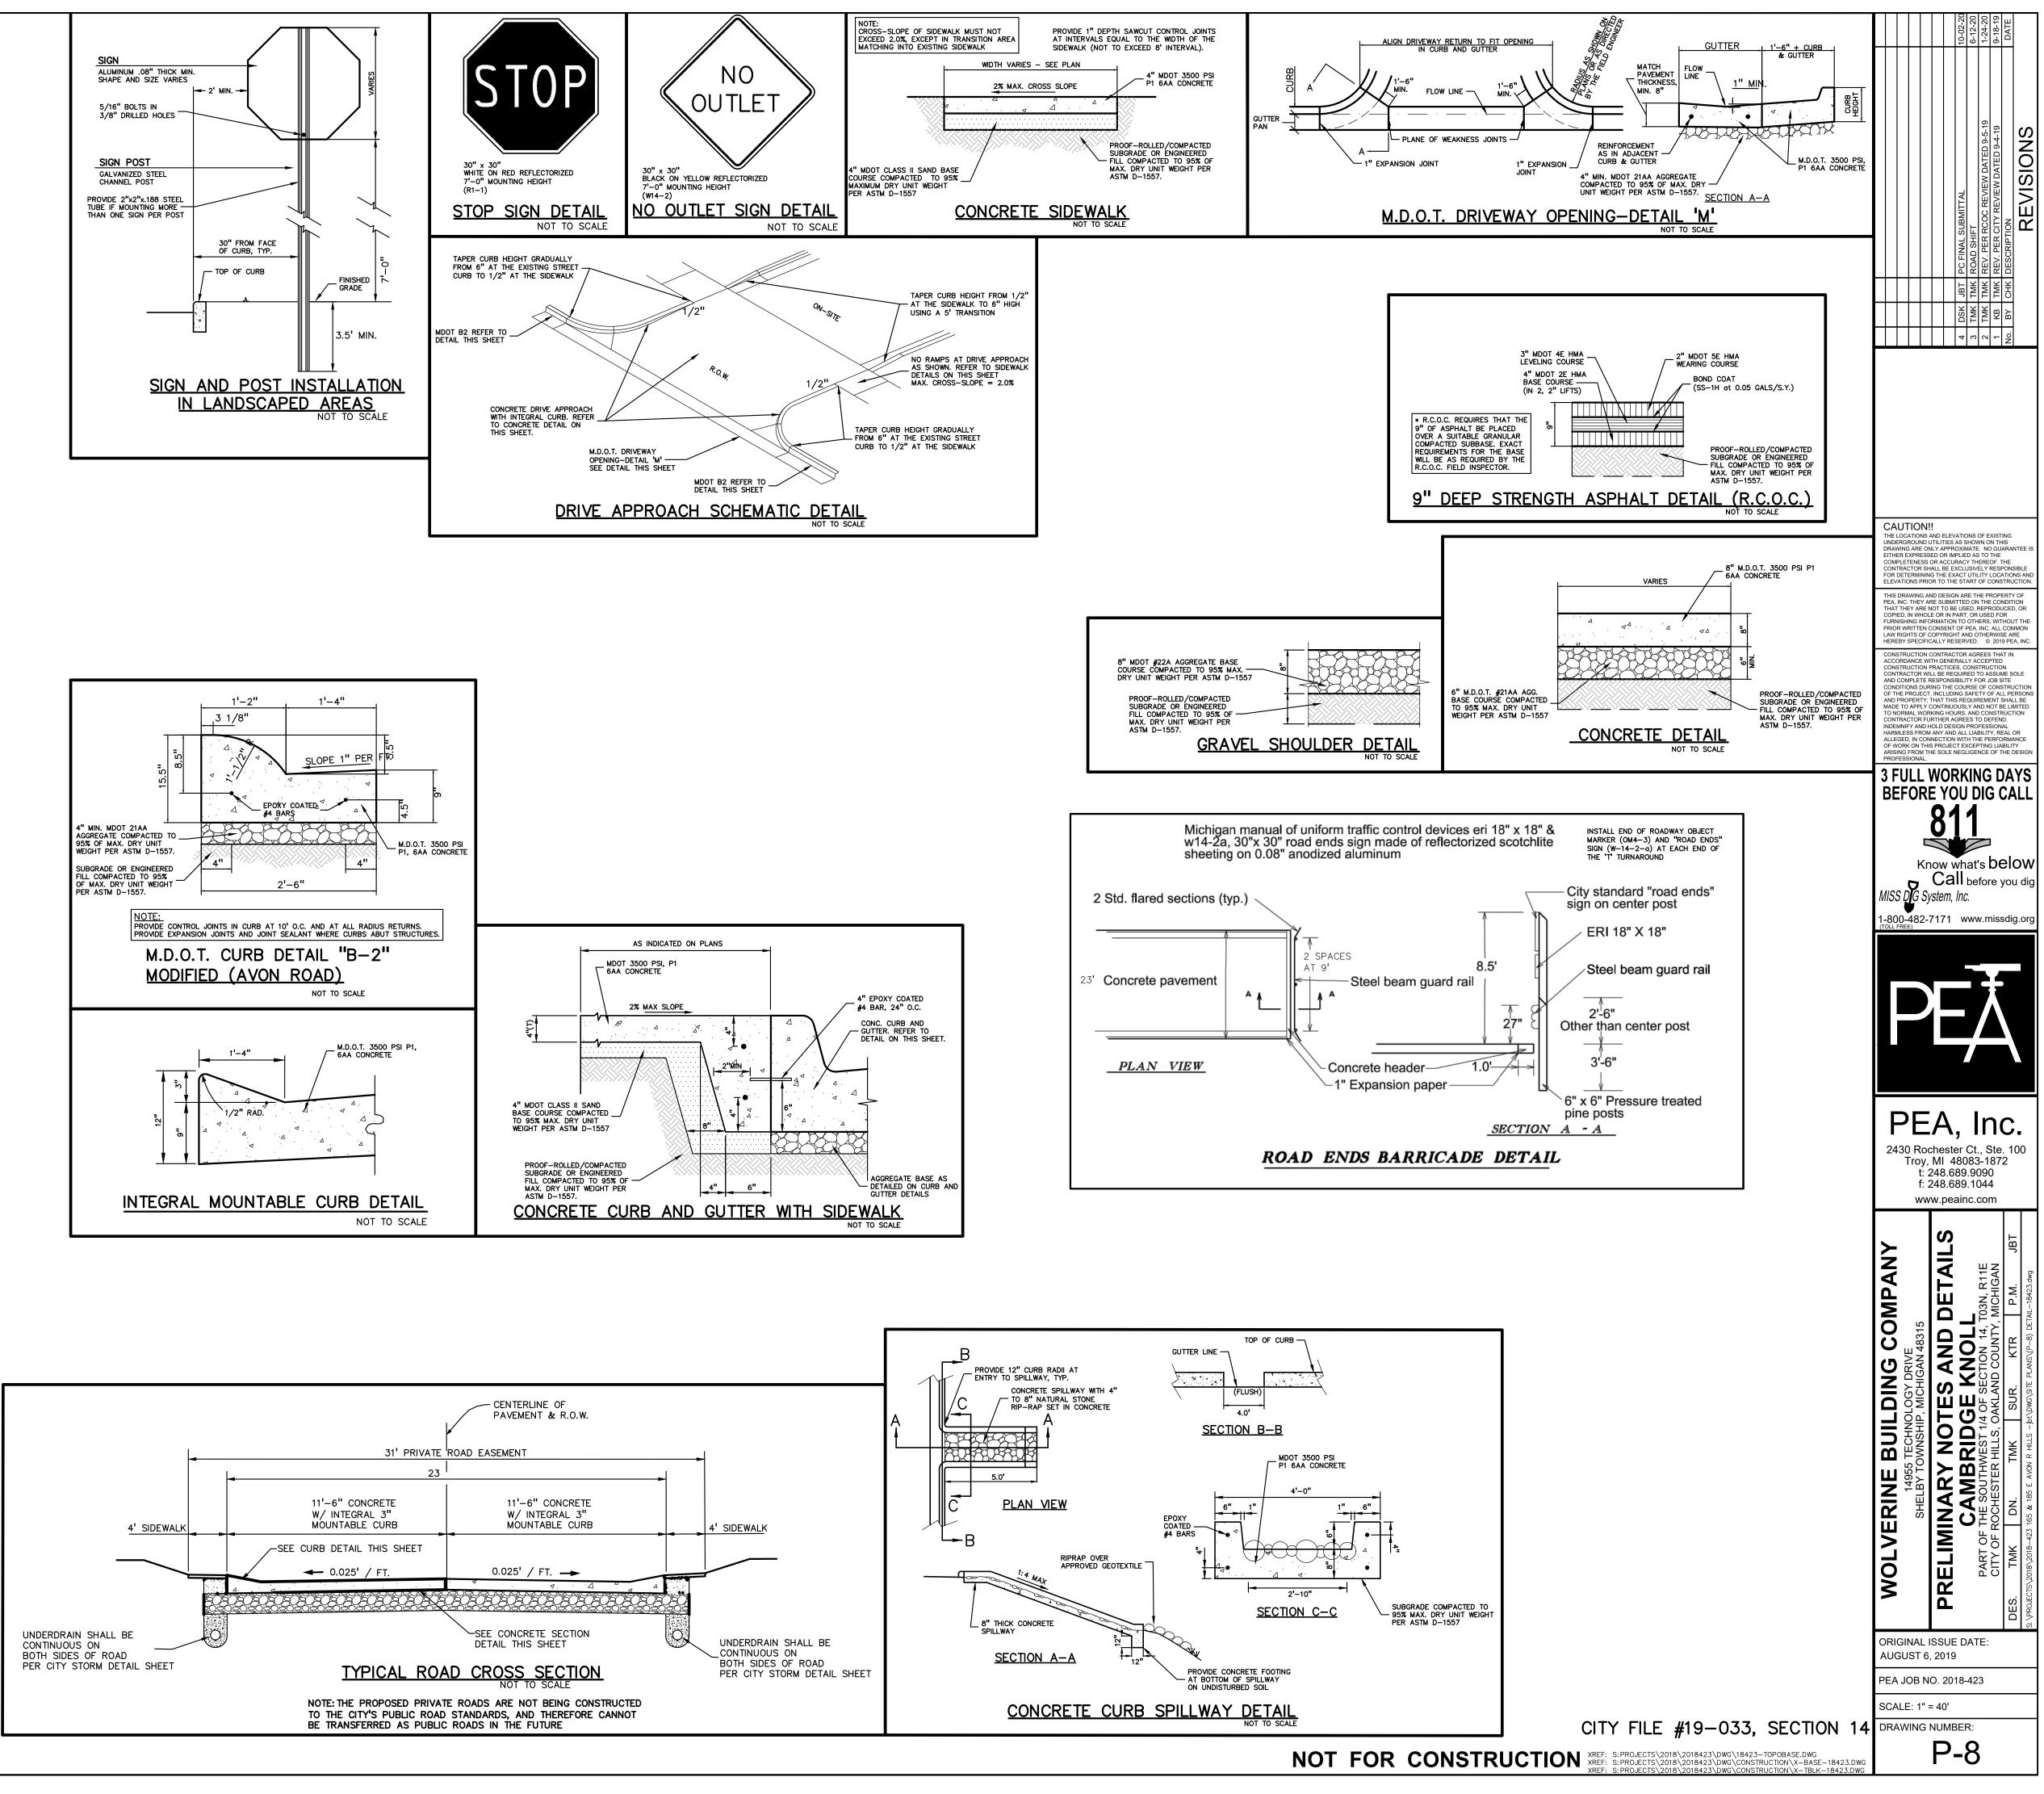

GENERAL NOTES:

- ALL CONSTRUCTION AND MATERIALS SHALL BE IN ACCORDANCE WITH THE CURRENT STANDARDS AND SPECIFICATIONS OF THE CITY OF ROCHESTER HILLS, RCOC, M.D.O.T.
- THE CONTRACTOR MUST CONTACT THE ENGINEER SHOULD THEY ENCOUNTER ANY DESIGN ISSUES DURING
- CONSTRUCTION. IF THE CONTRACTOR MAKES DESIGN MODIFICATIONS WITHOUT THE WRITTEN DIRECTION OF THE DESIGN ENGINEER, THE CONTRACTOR DOES SO AT HIS OWN RISK.
- ALL NECESSARY PERMITS, TESTING, BONDS AND INSURANCES ETC., SHALL BE PAID FOR BY THE CONTRACTOR. THE OWNER SHALL PAY FOR ALL ROCHESTER HILLS INSPECTION FEES.
- THE CONTRACTOR SHALL BE RESPONSIBLE FOR DUST CONTROL DURING THE PERIODS OF CONSTRUCTION. THIS SHALL BE CONSIDERED INCIDENTAL TO THE JOB.
- THE CONTRACTOR SHALL NOTIFY MISS DIG (811) AND REPRESENTATIVES OF OTHER UTILITIES IN THE VICINITY OF THE WORK A MINIMUM OF 72 HOURS PRIOR TO START OF CONSTRUCTION (EXCLUDING WEEKENDS AND HOLIDAYS) FOR LOCATION AND STAKING OF ON-SITE UTILITY LINES. IF NO NOTIFICATION IS GIVEN AND DAMAGE RESULTS, SAID DAMAGE WILL BE REPAIRED AT SOLE EXPENSE OF THE CONTRACTOR. IF EXISTING UTILITY LINES ARE ENCOUNTERED THAT CONFLICT IN LOCATION WITH NEW CONSTRUCTION, THE CONTRACTOR SHALL NOTIFY THE DESIGN ENGINEER SO THAT THE CONFLICT MAY BE RESOLVED.
- CONTRACTOR TO VERIFY THAT THE PLANS AND SPECIFICATIONS ARE THE VERY LATEST PLANS AND SPECIFICATIONS AND FURTHERMORE, VERIFY THAT THESE PLANS AND SPECIFICATIONS HAVE BEEN APPROVED. ALL ITEMS CONSTRUCTED BY THE CONTRACTOR PRIOR TO RECEIVING FINAL APPROVAL, HAVING TO BE ADJUSTED OR RE-DONE, SHALL BE AT THE CONTRACTORS EXPENSE. SHOULD THE CONTRACTOR ENCOUNTER A CONFLICT BETWEEN THESE PLANS AND/OR SPECIFICATIONS, THEY SHALL SEEK CLARIFICATION IN WRITING FROM THE ENGINEER BEFORE COMMENCEMENT OF CONSTRUCTION. FAILURE TO DO SO SHALL BE AT SOLE EXPENSE TO THE CONTRACTOR.
- ALL PROPERTIES OR FACILITIES IN THE SURROUNDING AREAS, PUBLIC OR PRIVATE, DESTROYED OR OTHERWISE DISTURBED DUE TO CONSTRUCTION, SHALL BE REPLACED AND/OR RESTORED TO THE ORIGINAL CONDITION BY THE CONTRACTOR.
- MANHOLE, CATCH BASIN, GATE VALVES AND HYDRANT FINISH GRADES MUST BE CLOSELY CHECKED AND APPROVED BY THE ENGINEER BEFORE THE CONTRACTOR'S WORK IS CONSIDERED COMPLETE.
- CONTRACTOR SHALL REMOVE AND DISPOSE OF OFF-SITE ANY TREES, BRUSH, STUMPS, TRASH OR OTHER UNWANTED DEBRIS AT THE OWNER'S DIRECTION, INCLUDING OLD BUILDING FOUNDATIONS AND FLOORS. BURNING OF TRASH, STUMPS OR OTHER DEBRIS SHALL NOT BE PERMITTED.
- D. THE CONTRACTOR SHALL PROVIDE ALL NECESSARY BARRICADING, SIGNAGE, LIGHTS AND TRAFFIC CONTROL DEVICES TO PROTECT THE WORK AND SAFELY MAINTAIN TRAFFIC IN ACCORDANCE WITH LOCAL REQUIREMENTS AND THE MANUAL OF UNIFORM TRAFFIC CONTROL DEVICES (LATEST EDITION). THE DESIGN ENGINEER, OWNER, CITY AND STATE SHALL NOT BE HELD LIABLE FOR ANY CLAIMS RESULTING FROM ACCIDENTS OR DAMAGES CAUSED BY THE CONTRACTOR'S FAILURE TO COMPLY WITH TRAFFIC AND PUBLIC SAFETY REGULATIONS DURING THE CONSTRUCTION PERIOD.
- ALL EXCAVATIONS SHALL BE SLOPED, SHORED OR BRACED IN ACCORDANCE WITH MI-OSHA REQUIREMENTS. THE CONTRACTOR SHALL PROVIDE AN ADEQUATELY CONSTRUCTED AND BRACED SHORING SYSTEM FOR EMPLOYEES WORKING IN AN EXCAVATION THAT MAY EXPOSE EMPLOYEES TO THE DANGER OF MOVING GROUND.
- PAVING NOTES:
- ALL WORKMANSHIP AND MATERIALS SHALL BE IN ACCORDANCE WITH THE CURRENT STANDARDS AND SPECIFICATIONS OF THE CITY OF ROCHESTER HILLS AND M.D.O.T.
- IN AREAS WHERE NEW PAVEMENTS ARE BEING CONSTRUCTED, THE TOPSOIL AND SOIL CONTAINING ORGANIC MATTER SHALL BE REMOVED PRIOR TO PAVEMENT CONSTRUCTION.
- ON-SITE FILL CAN BE USED IF THE SPECIFIED COMPACTION REQUIREMENTS CAN BE ACHIEVED. IF ON-SITE SOIL IS USED, IT SHOULD BE CLEAN AND FREE OF FROZEN SOIL, ORGANICS, OR OTHER DELETERIOUS MATERIALS.
- THE FINAL SUBGRADE/EXISTING AGGREGATE BASE SHOULD BE THOROUGHLY PROOFROLLED USING A FULLY LOADED TANDEM AXLE TRUCK OR FRONT END LOADER UNDER THE OBSERVATION OF A GEOTECHNICAL/PAVEMENT ENGINEER. LOOSE OR YIELDING AREAS THAT CANNOT BE MECHANICALLY STABILIZED SHOULD BE REINFORCED USING GEOGRIDS OR REMOVED AND REPLACED WITH ENGINEERED FILL OR AS DICTATED BY FIELD CONDITIONS.
- SUBGRADE UNDERCUTTING, INCLUDING BACKFILLING SHALL BE PERFORMED TO REPLACE MATERIALS SUSCEPTIBLE TO FROST HEAVING AND UNSTABLE SOIL CONDITIONS. ANY EXCAVATIONS THAT MAY BE REQUIRED BELOW THE TOPSOIL IN FILL SECTIONS OR BELOW SUBGRADE IN CUT SECTIONS, WILL BE CLASSIFIED AS SUBGRADE UNDERCUTTING.
- SUBGRADE UNDERCUTTING SHALL BE PERFORMED WHERE NECESSARY AND THE EXCAVATED MATERIAL SHALL BECOME THE PROPERTY OF THE CONTRACTOR. ANY SUBGRADE UNDERCUTTING SHALL BE BACKFILLED WITH SAND OR OTHER SIMILAR APPROVED MATERIAL. BACKFILL SHALL BE COMPACTED TO 95% OF THE MAXIMUM UNIT WEIGHT (PER ASTM D-1557) UNLESS OTHERWISE SPECIFIED.
- BACKFILL UNDER PAVED AREAS SHALL BE AS SPECIFIED ON DETAILS.
- ANY SUB-GRADE WATERING REQUIRED TO ACHIEVE REQUIRED DENSITY SHALL BE CONSIDERED INCIDENTAL TO THE JOB.
- FINAL PAVEMENT ELEVATIONS SHOULD BE SO DESIGNED TO PROVIDE POSITIVE SURFACE DRAINAGE. MINIMUM SURFACE SLOPE OF 1.0 PERCENT IS RECOMMENDED.
- 10. CONSTRUCTION TRAFFIC SHOULD BE MINIMIZED ON THE NEW PAVEMENT. IF CONSTRUCTION TRAFFIC IS ANTICIPATED ON THE PAVEMENT STRUCTURE, THE INITIAL LIFT THICKNESS COULD BE INCREASED AND PLACEMENT OF THE FINAL LIFT COULD BE DELAYED UNTIL THE MAJORITY OF THE CONSTRUCTION ACTIVITIES HAVE BEEN COMPLETED. THIS ACTION WILL ALLOW REPAIR OF LOCALIZED FAILURE, IF ANY DOES OCCUR, AS WELL AS REDUCE LOAD DAMAGE ON THE PAVEMENT SYSTEM.

**GENERAL UTILITY NOTES:** 

- ALL WORKMANSHIP AND MATERIALS SHALL BE IN ACCORDANCE WITH THE STANDARDS AND SPECIFICATIONS OF THE CITY OF ROCHESTER HILLS AND M.D.O.T.
- ALL TRENCHES UNDER OR WITHIN THREE (3) FEET OR THE FORTY-FIVE (45) DEGREE ZONE OF INFLUENCE LINE OF EXISTING AND/OR PROPOSED PAVEMENT. BUILDING PAD OR DRIVE APPROACH SHALL BE BACKFILLED WITH SAND COMPACTED TO AT LEAST NINETY-FIVE (95) PERCENT OF MAXIMUM UNIT WEIGHT (ASTM D-1557). ALL OTHER TRENCHES TO BE COMPACTED TO 90% OR BETTER.
- WHENEVER EXISTING MANHOLES OR SEWER PIPE ARE TO BE TAPPED, DRILL HOLES 4" CENTER TO CENTER, AROUND PERIPHERY OF OPENING TO CREATE A PLANE OF WEAKNESS JOINT BEFORE BREAKING SECTION OUT.
- THE LOCATIONS AND DIMENSIONS SHOWN ON THE PLANS FOR EXISTING UTILITIES ARE IN ACCORDANCE WITH AVAILABLE INFORMATION WITHOUT UNCOVERING AND MEASURING. THE DESIGN ENGINEER DOES NOT GUARANTEE THE ACCURACY OF THIS INFORMATION OR THAT ALL EXISTING UNDERGROUND FACILITIES ARE SHOWN. CONTRACTOR TO FIELD VERIFY UTILITIES.
- THE CONTRACTOR MUST COORDINATE TO ENSURE ALL REQUIRED PIPES, CONDUITS, CABLES AND SLEEVES ARE PROPERLY PLACED FOR THE INSTALLATION OF GAS, ELECTRIC, PHONE, CABLE, IRRIGATION, ETC. IN SUCH A MANNER THAT WILL FACILITATE THEIR PROPER INSTALLATION PRIOR TO THE PLACEMENT OF THE PROPOSED PAVEMENT AND LANDSCAPING.
- REFER TO CITY OF ROCHESTER HILLS STANDARD DETAILS FOR PIPE BEDDING DETAILS.
- REFER TO CITY OF ROCHESTER HILLS STANDARD DETAIL SHEETS FOR ADDITIONAL INFORMATION.

STORM SEWER NOTES:

- ALL STORM SEWER 12" AND LARGER SHALL BE RCP CLASS IV UNLESS OTHERWISE NOTED. REFER TO CITY STANDARD DETAILS SHEETS FOR STANDARD BEDDING DETAILS.
- JOINTS FOR ALL STORM SEWER 12" AND LARGER SHALL BE MODIFIED TONGUE AND GROOVE JOINT WITH RUBBER GASKETS UNLESS SPECIFIED OTHERWISE (ASTM C-443)
- ALL STORM SEWER LEADS SHALL BE CONSTRUCTED OF PVC SCHEDULE 40 PIPE AT 1.00% MINIMUM SLOPE WITH GLUED JOINTS, UNLESS OTHERIWSE NOTED.

<u>WATER MAIN NOTES:</u>

- ALL WATER MAIN SHALL BE INSTALLED WITH A MINIMUM COVER OF 6' BELOW FINISH GRADE. WHEN WATER MAINS MUST DIP TO PASS UNDER A STORM SEWER OR SANITARY SEWER, THE SECTIONS WHICH ARE DEEPER THAN NORMAL SHALL BE KEPT TO A MINIMUM LENGTH BY THE USE OF VERTICAL TWENTY TWO AND A HALF (22.5°) DEGREE BENDS, PROPERLY ANCHORED.
- ALL TEE'S, BENDS, CONNECTIONS, ETC. ARE CONSIDERED INCIDENTAL TO THE JOB.
- PHYSICAL CONNECTIONS SHALL NOT BE MADE BETWEEN EXISTING AND NEW WATER MAINS UNTIL TESTING IS SATISFACTORILY COMPLETED.
- MAINTAIN 10' HORIZONTAL CLEARANCE BETWEEN OUTER EDGE OF WATERMAIN AND ANY SANITARY SEWER OR STRUCTURE.
- ALL WATER MAIN SHALL BE DUCTILE IRON CLASS 54 WITH POLYETHYLENE WRAP.
- SANITARY SEWER NOTES:
- DOWNSPOUTS, WEEP TILE, FOOTING DRAINS OR ANY CONDUIT THAT CARRIES STORM OR GROUND WATER SHALL NOT BE ALLOWED TO DISCHARGE INTO A SANITARY SEWER.
- ALL SANITARY LEADS SHALL BE CONSTRUCTED OF PVC SDR 23.5 AT 1.00% MINIMUM SLOPE.
- ALL SANITARY SEWER SHALL BE CONSTRUCTED OF PVC TRUSS PIPE WITH A MINIMUM DIAMETER OF 8" PER CITY REQUIREMENTS.
- JOINTS FOR P.V.C. SOLID WALL PIPE SHALL BE ELASTOMERIC (RUBBER GASKET) AS SPECIFIED IN A.S.T.M. DESIGNATION D-3212.