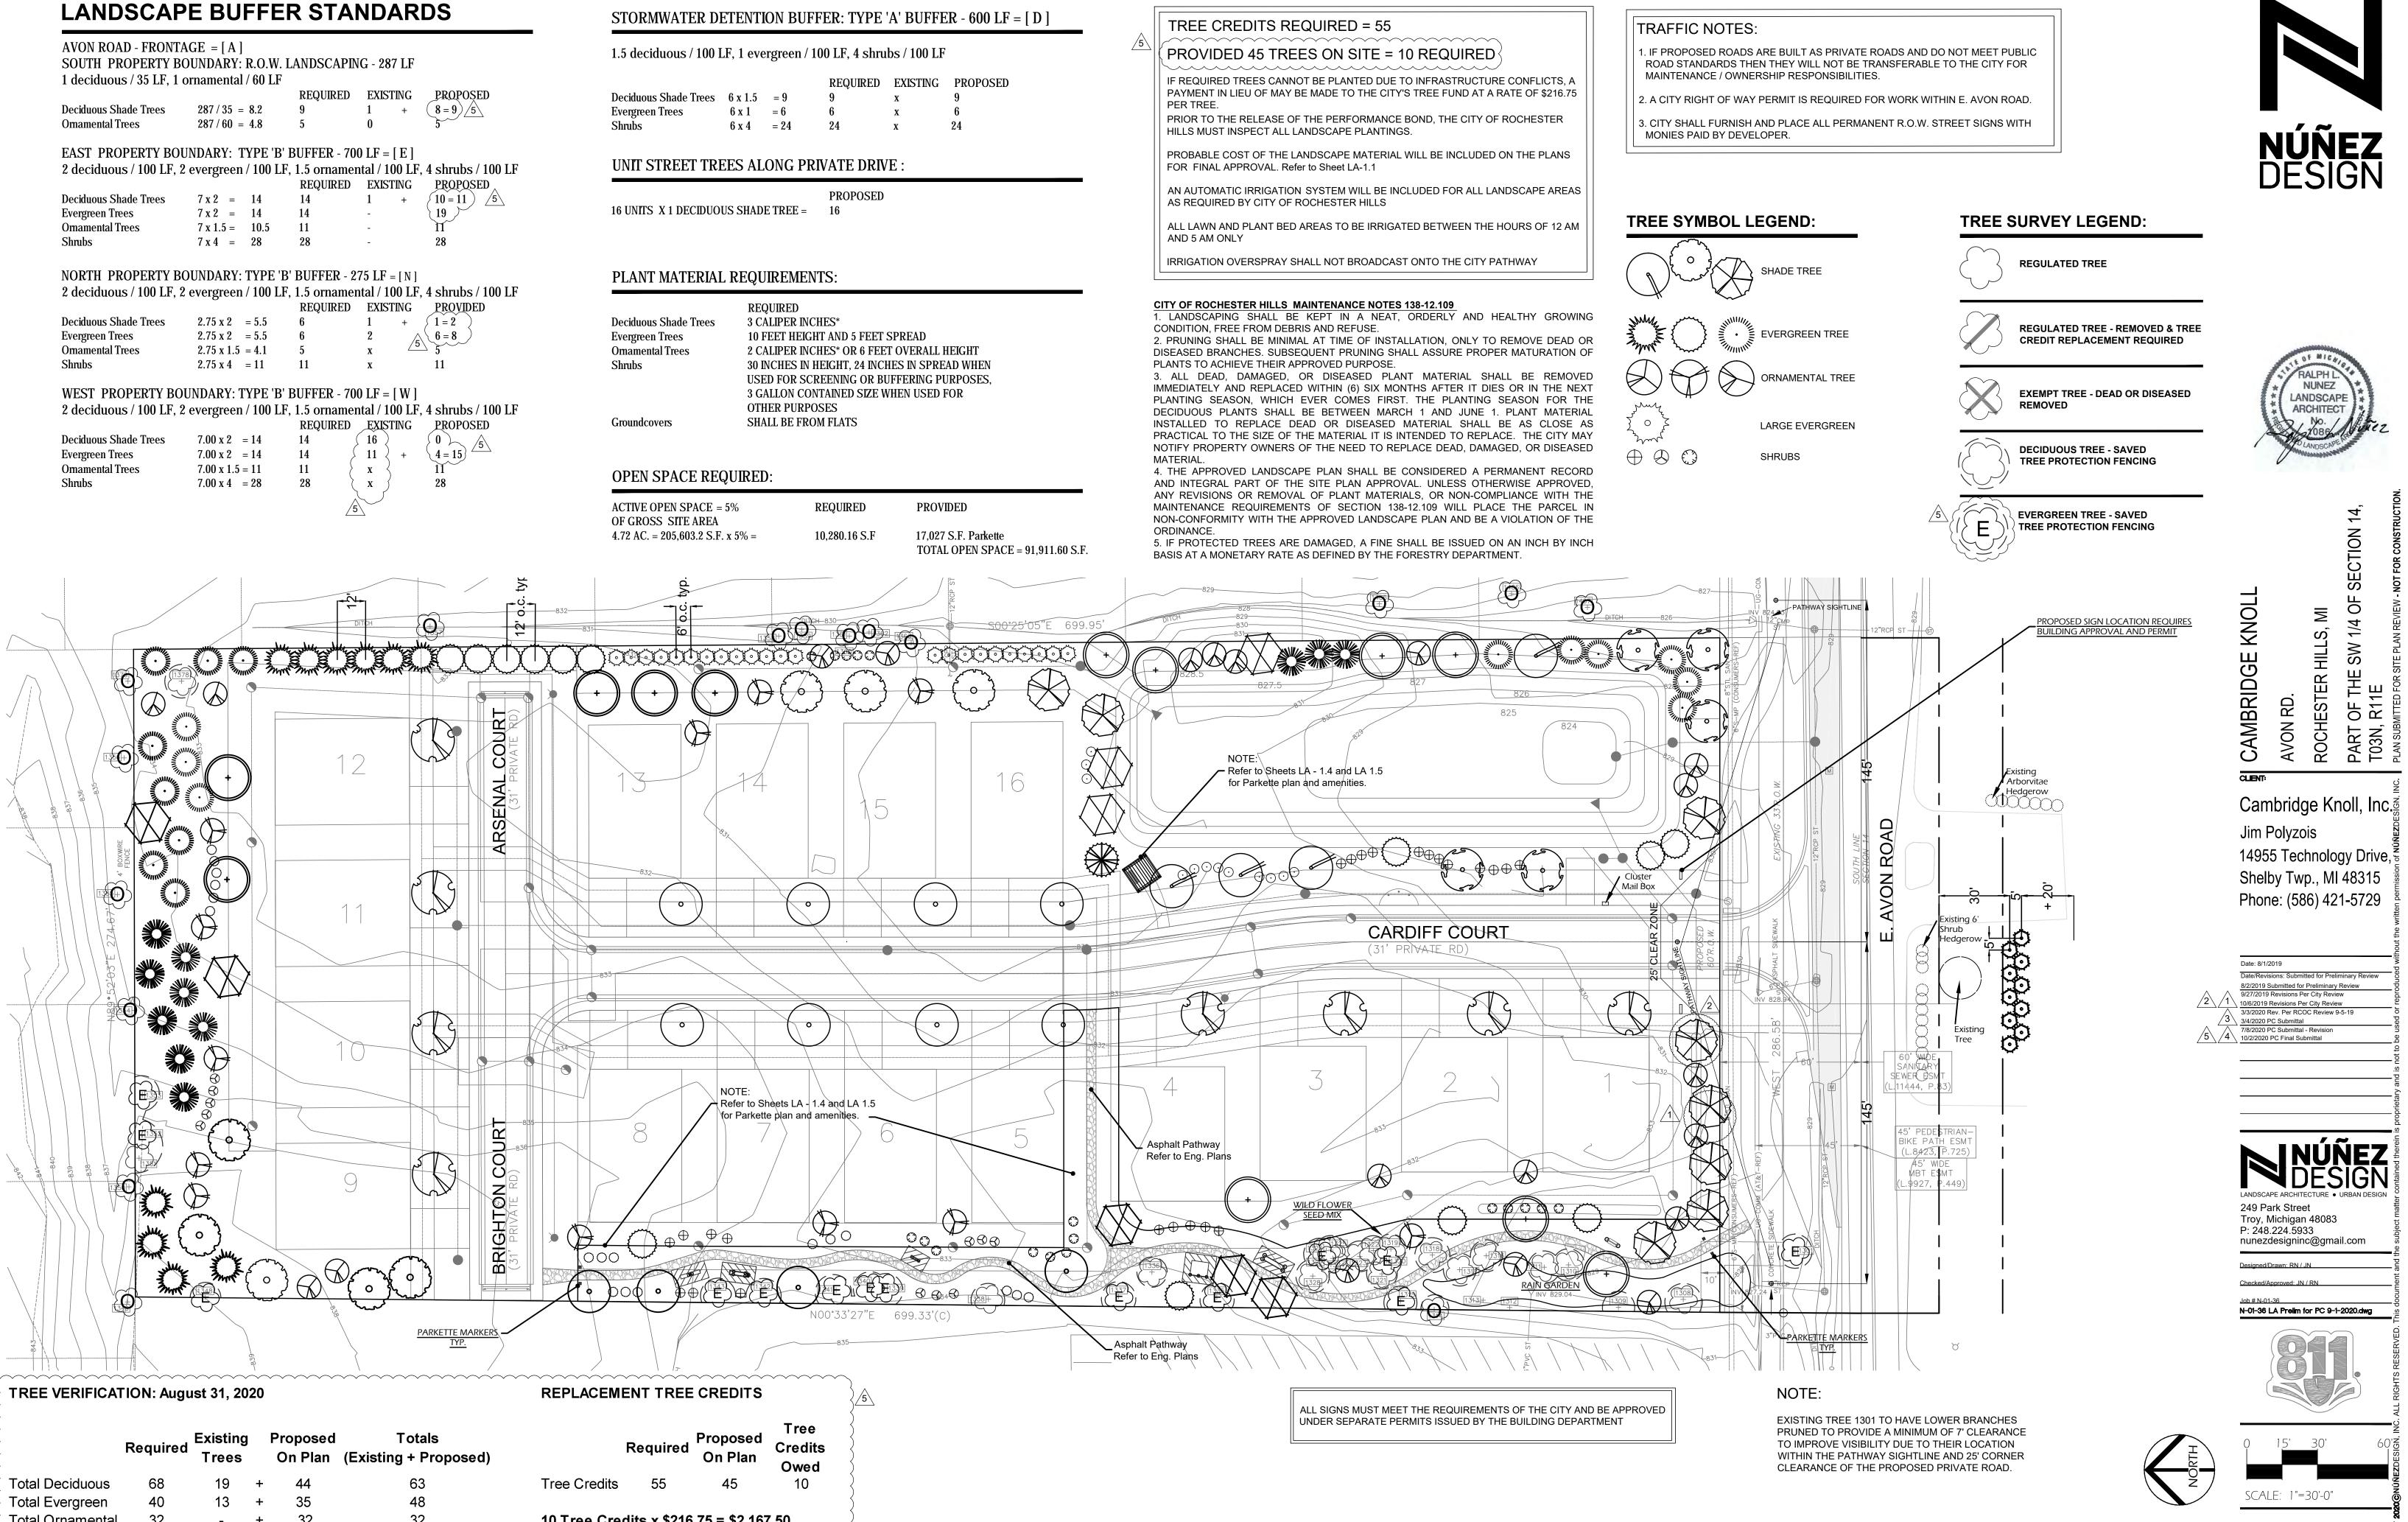

RALPH

NUNEZ LANDSCAPE ARCHITECT

T-1.1

CITY FILE: #19-033 SECTION #:14

TREE IMPACT ANALYSIS

|                                                                   | omanientai / 00 Lr                                                      | DEOUDED                           | EVICTINIC DDODOCED                                    |  |  |  |  |  |  |  |
|-------------------------------------------------------------------|-------------------------------------------------------------------------|-----------------------------------|-------------------------------------------------------|--|--|--|--|--|--|--|
| Deciduous Shade Trees                                             | 287/35 = 8.2                                                            | REQUIRED<br>9                     | EXISTING PROPOSED<br>1 + (8 = 9)/5                    |  |  |  |  |  |  |  |
|                                                                   |                                                                         |                                   |                                                       |  |  |  |  |  |  |  |
| Ornamental Trees                                                  | 287/60 = 4.8                                                            | 5                                 | 0 5                                                   |  |  |  |  |  |  |  |
| EAST PROPERTY BOUNDARY: TYPE 'B' BUFFER - 700 LF = [ E ]          |                                                                         |                                   |                                                       |  |  |  |  |  |  |  |
|                                                                   |                                                                         |                                   |                                                       |  |  |  |  |  |  |  |
| 2 deciduous / 100 LF, 2                                           | evergreen / 100 LF                                                      |                                   | ntal / 100 LF, 4 shrubs / 100 LF                      |  |  |  |  |  |  |  |
|                                                                   | ~ ~ ~ ~ ~ ~ ~ ~ ~ ~ ~ ~ ~ ~ ~ ~ ~ ~ ~ ~                                 | REQUIRED                          | EXISTING PROPOSED                                     |  |  |  |  |  |  |  |
| Deciduous Shade Trees                                             | $7 \times 2 = 14$                                                       | 14                                | $1 + \left(10 = 11\right) \sqrt{5}$                   |  |  |  |  |  |  |  |
| Evergreen Trees                                                   | $7 \times 2 = 14$                                                       | 14                                | - (19)                                                |  |  |  |  |  |  |  |
| Ornamental Trees                                                  | $7 \ge 1.5 = 10.5$                                                      | 11                                | - ĬĬ                                                  |  |  |  |  |  |  |  |
| Shrubs                                                            | 7 x 4 = 28                                                              | 28                                | - 28                                                  |  |  |  |  |  |  |  |
|                                                                   |                                                                         |                                   |                                                       |  |  |  |  |  |  |  |
| NORTH PROPERTY BO                                                 | UNDARY: TYPE 'B                                                         | BUFFER - 2                        | 75 LF = [ N ]                                         |  |  |  |  |  |  |  |
| 2 deciduous / 100 LF, 2                                           | evergreen / 100 LF                                                      | , 1.5 ornamen                     | ntal / 100 LF, 4 shrubs / 100 LF                      |  |  |  |  |  |  |  |
| ,                                                                 | 0                                                                       | ,                                 |                                                       |  |  |  |  |  |  |  |
|                                                                   |                                                                         | REQUIRED                          | EXISTING PROVIDED                                     |  |  |  |  |  |  |  |
| Deciduous Shade Trees                                             | $2.75 \ge 2.5$                                                          | REQUIRED<br>6                     | EXISTING PROVIDED<br>1 + (1 = 2)                      |  |  |  |  |  |  |  |
| Deciduous Shade Trees<br>Evergreen Trees                          | $\begin{array}{rrrrrrrrrrrrrrrrrrrrrrrrrrrrrrrrrrrr$                    | 6                                 | $\sim$                                                |  |  |  |  |  |  |  |
|                                                                   |                                                                         | 6<br>6                            | 1 + (1 = 2)                                           |  |  |  |  |  |  |  |
| Evergreen Trees                                                   | $2.75 \times 2 = 5.5$                                                   | 6<br>6                            | $ \begin{array}{cccccccccccccccccccccccccccccccccccc$ |  |  |  |  |  |  |  |
| Evergreen Trees<br>Ornamental Trees<br>Shrubs                     | $\begin{array}{rrrrrrrrrrrrrrrrrrrrrrrrrrrrrrrrrrrr$                    | 6<br>6<br>5<br>11                 | $ \begin{array}{cccccccccccccccccccccccccccccccccccc$ |  |  |  |  |  |  |  |
| Evergreen Trees<br>Omamental Trees                                | $\begin{array}{rrrrrrrrrrrrrrrrrrrrrrrrrrrrrrrrrrrr$                    | 6<br>6<br>5<br>11                 | $ \begin{array}{cccccccccccccccccccccccccccccccccccc$ |  |  |  |  |  |  |  |
| Evergreen Trees<br>Omamental Trees<br>Shrubs<br>WEST PROPERTY BOU | 2.75 x 2 = 5.5<br>2.75 x 1.5 = 4.1<br>2.75 x 4 = 11<br>JNDARY: TYPE 'B' | 6<br>6<br>5<br>11<br>BUFFER - 700 | $ \begin{array}{cccccccccccccccccccccccccccccccccccc$ |  |  |  |  |  |  |  |

| <b>Deciduous Shade Trees</b> | $7.00 \ge 2 = 14$ | 14 | $\langle \tilde{16} \rangle$       | (0)        |
|------------------------------|-------------------|----|------------------------------------|------------|
| <b>Evergreen Trees</b>       | $7.00 \ge 2 = 14$ | 14 | $\begin{pmatrix} 11 \end{pmatrix}$ | + $(4=15)$ |
| <b>Ornamental Trees</b>      | 7.00 x 1.5 = 11   | 11 | <b>x</b>                           | 11         |
| Shrubs                       | $7.00 \ge 4 = 28$ | 28 | <b>x</b>                           | 28         |
|                              |                   |    | 1 F                                |            |

| Deciduous Shade Trees | 6 x 1.5 | = 9  |
|-----------------------|---------|------|
| Evergreen Trees       | 6 x 1   | = 6  |
| Shrubs                | 6 x 4   | = 24 |
|                       |         |      |

|                         | REQUIRE   |
|-------------------------|-----------|
| Deciduous Shade Trees   | 3 CALIPER |
| Evergreen Trees         | 10 FEET H |
| <b>Ornamental Trees</b> | 2 CALIPER |
| Shrubs                  | 30 INCHES |
|                         | USED FOF  |
|                         | 3 GALLON  |
|                         | OTHER PU  |
| Groundcovers            | SHALL BE  |
|                         |           |

|                                              | FION: Augu                              | ust 31, 20        | 20            | REPLACEM            | )                                       |                                         |                               |                     |                         |  |  |
|----------------------------------------------|-----------------------------------------|-------------------|---------------|---------------------|-----------------------------------------|-----------------------------------------|-------------------------------|---------------------|-------------------------|--|--|
|                                              | Required                                | Existing<br>Trees |               | Proposed<br>On Plan | Totals<br>(Existing + Proposed)         | Required O                              |                               | Proposed<br>On Plan | Tree<br>Credits<br>Owed |  |  |
| C Total Deciduous                            | 68                                      | 19                | +             | 44                  | 63                                      | Tree Credits                            | 55                            | 45                  | 10                      |  |  |
| Sector Total Evergreen                       | 40                                      | 13                | +             | 35                  | 48                                      |                                         |                               |                     |                         |  |  |
| Contraction Total Ornamental                 | 32                                      | -                 | +             | 32                  | 32                                      | 10 Tree Cre                             | edits x \$216.75 = \$2,167.50 |                     |                         |  |  |
| Stotal Shrubs                                | 91                                      | -                 | +             | 106                 | 106                                     |                                         |                               |                     |                         |  |  |
| Lanna la | ~~~~~~~~~~~~~~~~~~~~~~~~~~~~~~~~~~~~~~~ | ~~~~~             | $\overline{}$ | ~~~~~~              | ~~~~~~~~~~~~~~~~~~~~~~~~~~~~~~~~~~~~~~~ | ~~~~~~~~~~~~~~~~~~~~~~~~~~~~~~~~~~~~~~~ | ~~~~~~                        |                     |                         |  |  |