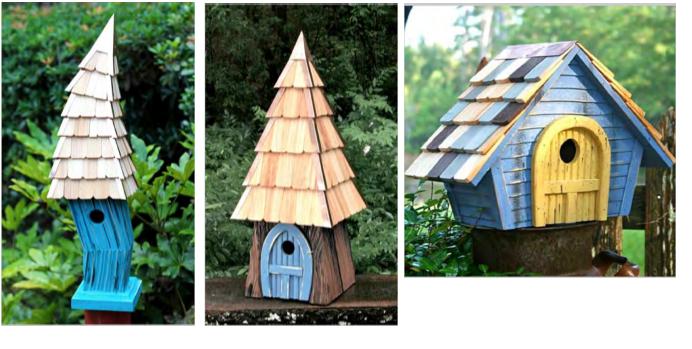

upatorium perfoliatum

Helenium autumnale

lris virginica

Lobelia siphilitica

Solidago patula

Verbena hastata

Total Forbs

GRASSES

Carex spp.

Scirpus spp.

Total Grasses

Elymus virginicus

Sparganium eurycarpum

Vernonia missurica

Rudbeckia fulgida

Solidago graminifolia

Symphyotrichum puniceum Swamp Aster

Asclepias incarnata

FORBS



Detention Basin & Raingarden Hatch



Woodland Edge Hatch

- AREA TO BE SEEDED & IRRIGATED



Seeded Area Hatch



RALPH

NUNEZ

LANDSCAPE



SEEDING PLAN

# LEGEND:

- 1. KNEE LIFT STATION
- 2. SIT-UP STATION
- 8. MAILBOX 9. BIRD HOUSES

12. PERGOLA

11. HOLIDAY TREE

- **3. BALANCE PLANK STATION** 10. BENCH
- 4. PUSH-UP STATION
- 5. PARALLEL BAR STATION
- 6. BAT BOX
- 7. BENCH SWING











1 KNEE LIFT STATION





5 PARALLEL BAR STATION











10 BENCH









3 BALANCE PLANK STATION





4 PUSH-UP STATION







HOLIDAY TREE



12 PERGOLA

13 FITNESS EQUIPMENT USE ZONE DETAIL

5-12

AMENITIES LA -1.5 CITY FILE: #19-033 SECTION #:14

# **GENERAL NOTES**

## CITY NOTES

1. ALL PLANT MATERIAL SHALL MEET CURRENT STANDARDS OF THE AMERICAN ASSOCIATION OF NURSERYMEN AND APPROVED BY THE AMERICAN NATIONAL STANDARDS INSTITUTE, INC.

2. ALL PLANT MATERIAL SHALL BE TRUE TO NAME IN CONFORMANCE TO THE CURRENT EDITION OF STANDARDIZED PLANT NAMES ESTABLISHED BY THE AMERICAN JOINT COMMITTEE ON HORTICULTURAL NOMENCLATURE, OR OTHER SOURCE ACCEPTED BY THE CITY.

3. ALL PLANT MATERIAL SHALL B E NURSERY GROWN IN A NORTHERN CLIMATE; HARDY TO THE CLIMATE OF MICHIGAN; APPROPRIATE FOR THE SOIL; CLIMATIC AND ENVIRONMENTAL CONDITIONS; AND RESISTANT