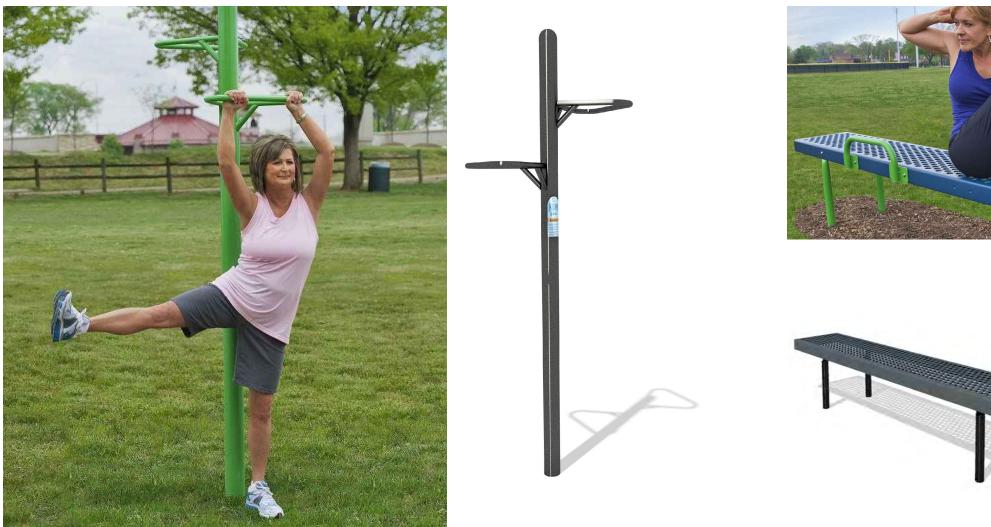

adensis

Angelica atropurpurea

Eupatorium maculatum

Eupatorium perfoliatum

Helenium autumnale

lris virginica

Lobelia siphilitica

Solidago patula

Verbena hastata

Total Forbs

GRASSES

Carex spp.

Scirpus spp.

Total Grasses

Elymus virginicus

Sparganium eurycarpum

Vernonia missurica

Rudbeckia fulgida

Solidago graminifolia

Symphyotrichum puniceum Swamp Aster

Asclepias incarnata

FORBS



Detention Basin & Raingarden Hatch



Woodland Edge Hatch

- AREA TO BE SEEDED & IRRIGATED



Seeded Area Hatch



RALPH

NUNEZ

LANDSCAPE



SEEDING PLAN

# LEGEND:

- 1. KNEE LIFT STATION
- 2. SIT-UP STATION
- 8. MAILBOX 9. BIRD HOUSES

12. PERGOLA

11. HOLIDAY TREE

- **3. BALANCE PLANK STATION** 10. BENCH
- 4. PUSH-UP STATION
- 5. PARALLEL BAR STATION
- 6. BAT BOX
- 7. BENCH SWING











1 KNEE LIFT STATION





5 PARALLEL BAR STATION











10 BENCH









3 BALANCE PLANK STATION





4 PUSH-UP STATION







HOLIDAY TREE



12 PERGOLA

13 FITNESS EQUIPMENT USE ZONE DETAIL

5-12

AMENITIES LA -1.5 CITY FILE: #19-033 SECTION #:14

# **GENERAL NOTES**

## CITY NOTES

1. ALL PLANT MATERIAL SHALL MEET CURRENT STANDARDS OF THE AMERICAN ASSOCIATION OF NURSERYMEN AND APPROVED BY THE AMERICAN NATIONAL STANDARDS INSTITUTE, INC.

2. ALL PLANT MATERIAL SHALL BE TRUE TO NAME IN CONFORMANCE TO THE CURRENT EDITION OF STANDARDIZED PLANT NAMES ESTABLISHED BY THE AMERICAN JOINT COMMITTEE ON HORTICULTURAL NOMENCLATURE, OR OTHER SOURCE ACCEPTED BY THE CITY.

3. ALL PLANT MATERIAL SHALL B E NURSERY GROWN IN A NORTHERN CLIMATE; HARDY TO THE CLIMATE OF MICHIGAN; APPROPRIATE FOR THE SOI