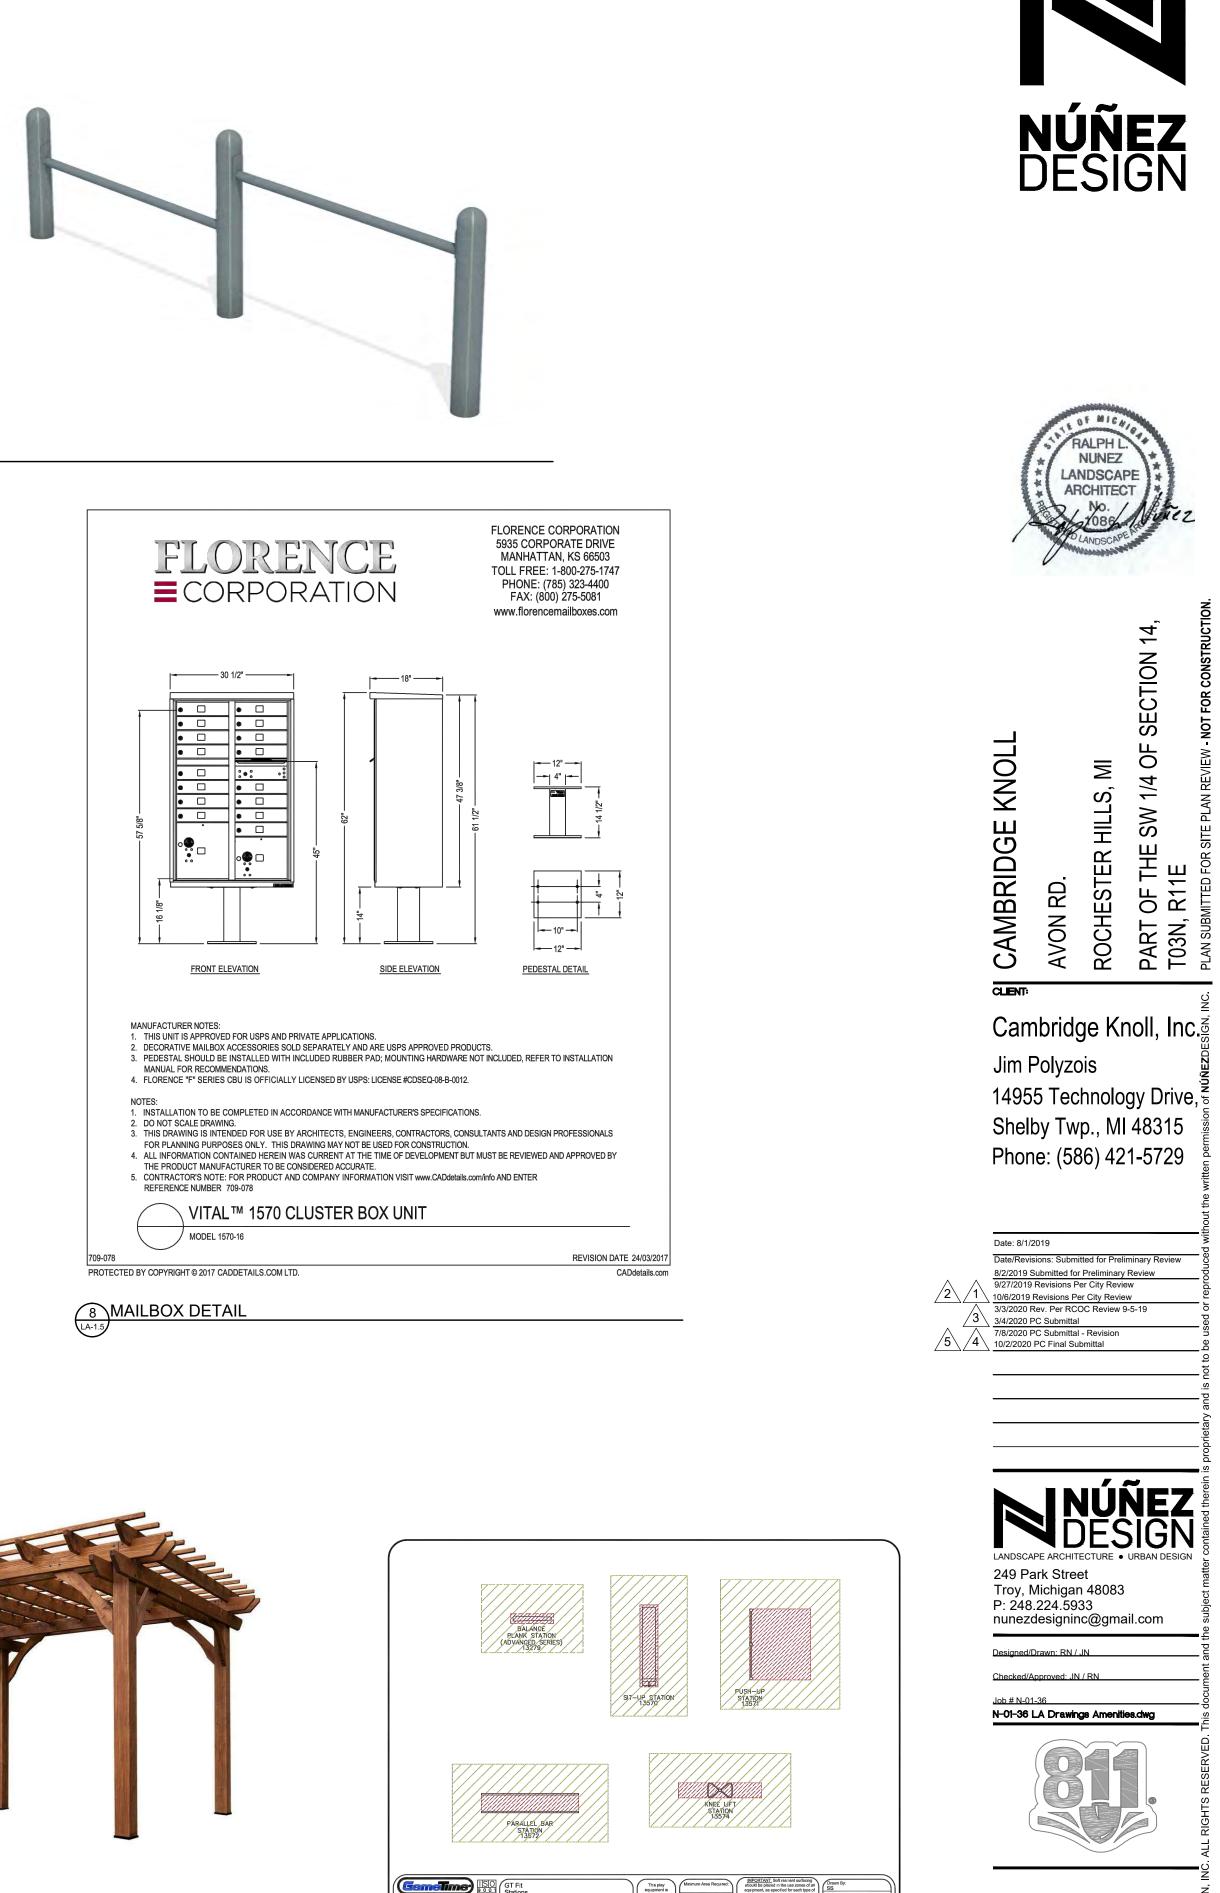

ginica

Lobelia siphilitica

Solidago patula

Verbena hastata

Total Forbs

GRASSES

Carex spp.

Scirpus spp.

Total Grasses

Elymus virginicus

Sparganium eurycarpum

Vernonia missurica

Rudbeckia fulgida

Solidago graminifolia

Symphyotrichum puniceum Swamp Aster

Asclepias incarnata

FORBS



Detention Basin & Raingarden Hatch



Woodland Edge Hatch

- AREA TO BE SEEDED & IRRIGATED



Seeded Area Hatch



RALPH

NUNEZ

LANDSCAPE



SEEDING PLAN

# LEGEND:

- 1. KNEE LIFT STATION
- 2. SIT-UP STATION
- 8. MAILBOX 9. BIRD HOUSES

12. PERGOLA

11. HOLIDAY TREE

- **3. BALANCE PLANK STATION** 10. BENCH
- 4. PUSH-UP STATION
- 5. PARALLEL BAR STATION
- 6. BAT BOX
- 7. BENCH SWING











1 KNEE LIFT STATION





5 PARALLEL BAR STATION











10 BENCH









3 BALANCE PLANK STATION





4 PUSH-UP STATION







HOLIDAY TREE



12 PERGOLA

13 FITNESS EQUIPMENT USE ZONE DETAIL

5-12

AMENITIES LA -1.5 CITY FILE: #19-033 SECTION #:14

# **GENERAL NOTES**

## CITY NOTES

1. ALL PLANT MATERIAL SHALL MEET CURRENT STANDARDS OF THE AMERICAN ASSOCIATION OF NURSERYMEN AND APPROVED BY THE AMERICAN NATIONAL STANDARDS INSTITUTE, INC.

2. ALL PLANT MATERIAL SHALL BE TRUE TO NAME IN CONFORMANCE TO THE CURRENT EDITION OF STANDARDIZED PLANT NAMES ESTABLISHED BY THE AMERICAN JOINT COMMITTEE ON HORTICULTURAL NOMENCLATURE, OR OTHER SOURCE ACCEPTED BY THE CITY.

3. ALL PLANT MATERIAL SHALL B E NURSERY GROWN IN A NORTHERN CLIMATE; HARDY TO THE CLIMATE OF MICHIGAN; APPROPRIATE FOR THE SOIL; CLIMATIC AND ENVIRONMENTAL CONDITIONS; AND RESISTANT TO DISEASE AND INSECT ATTACK.

4. A MINIMUM FOUR (