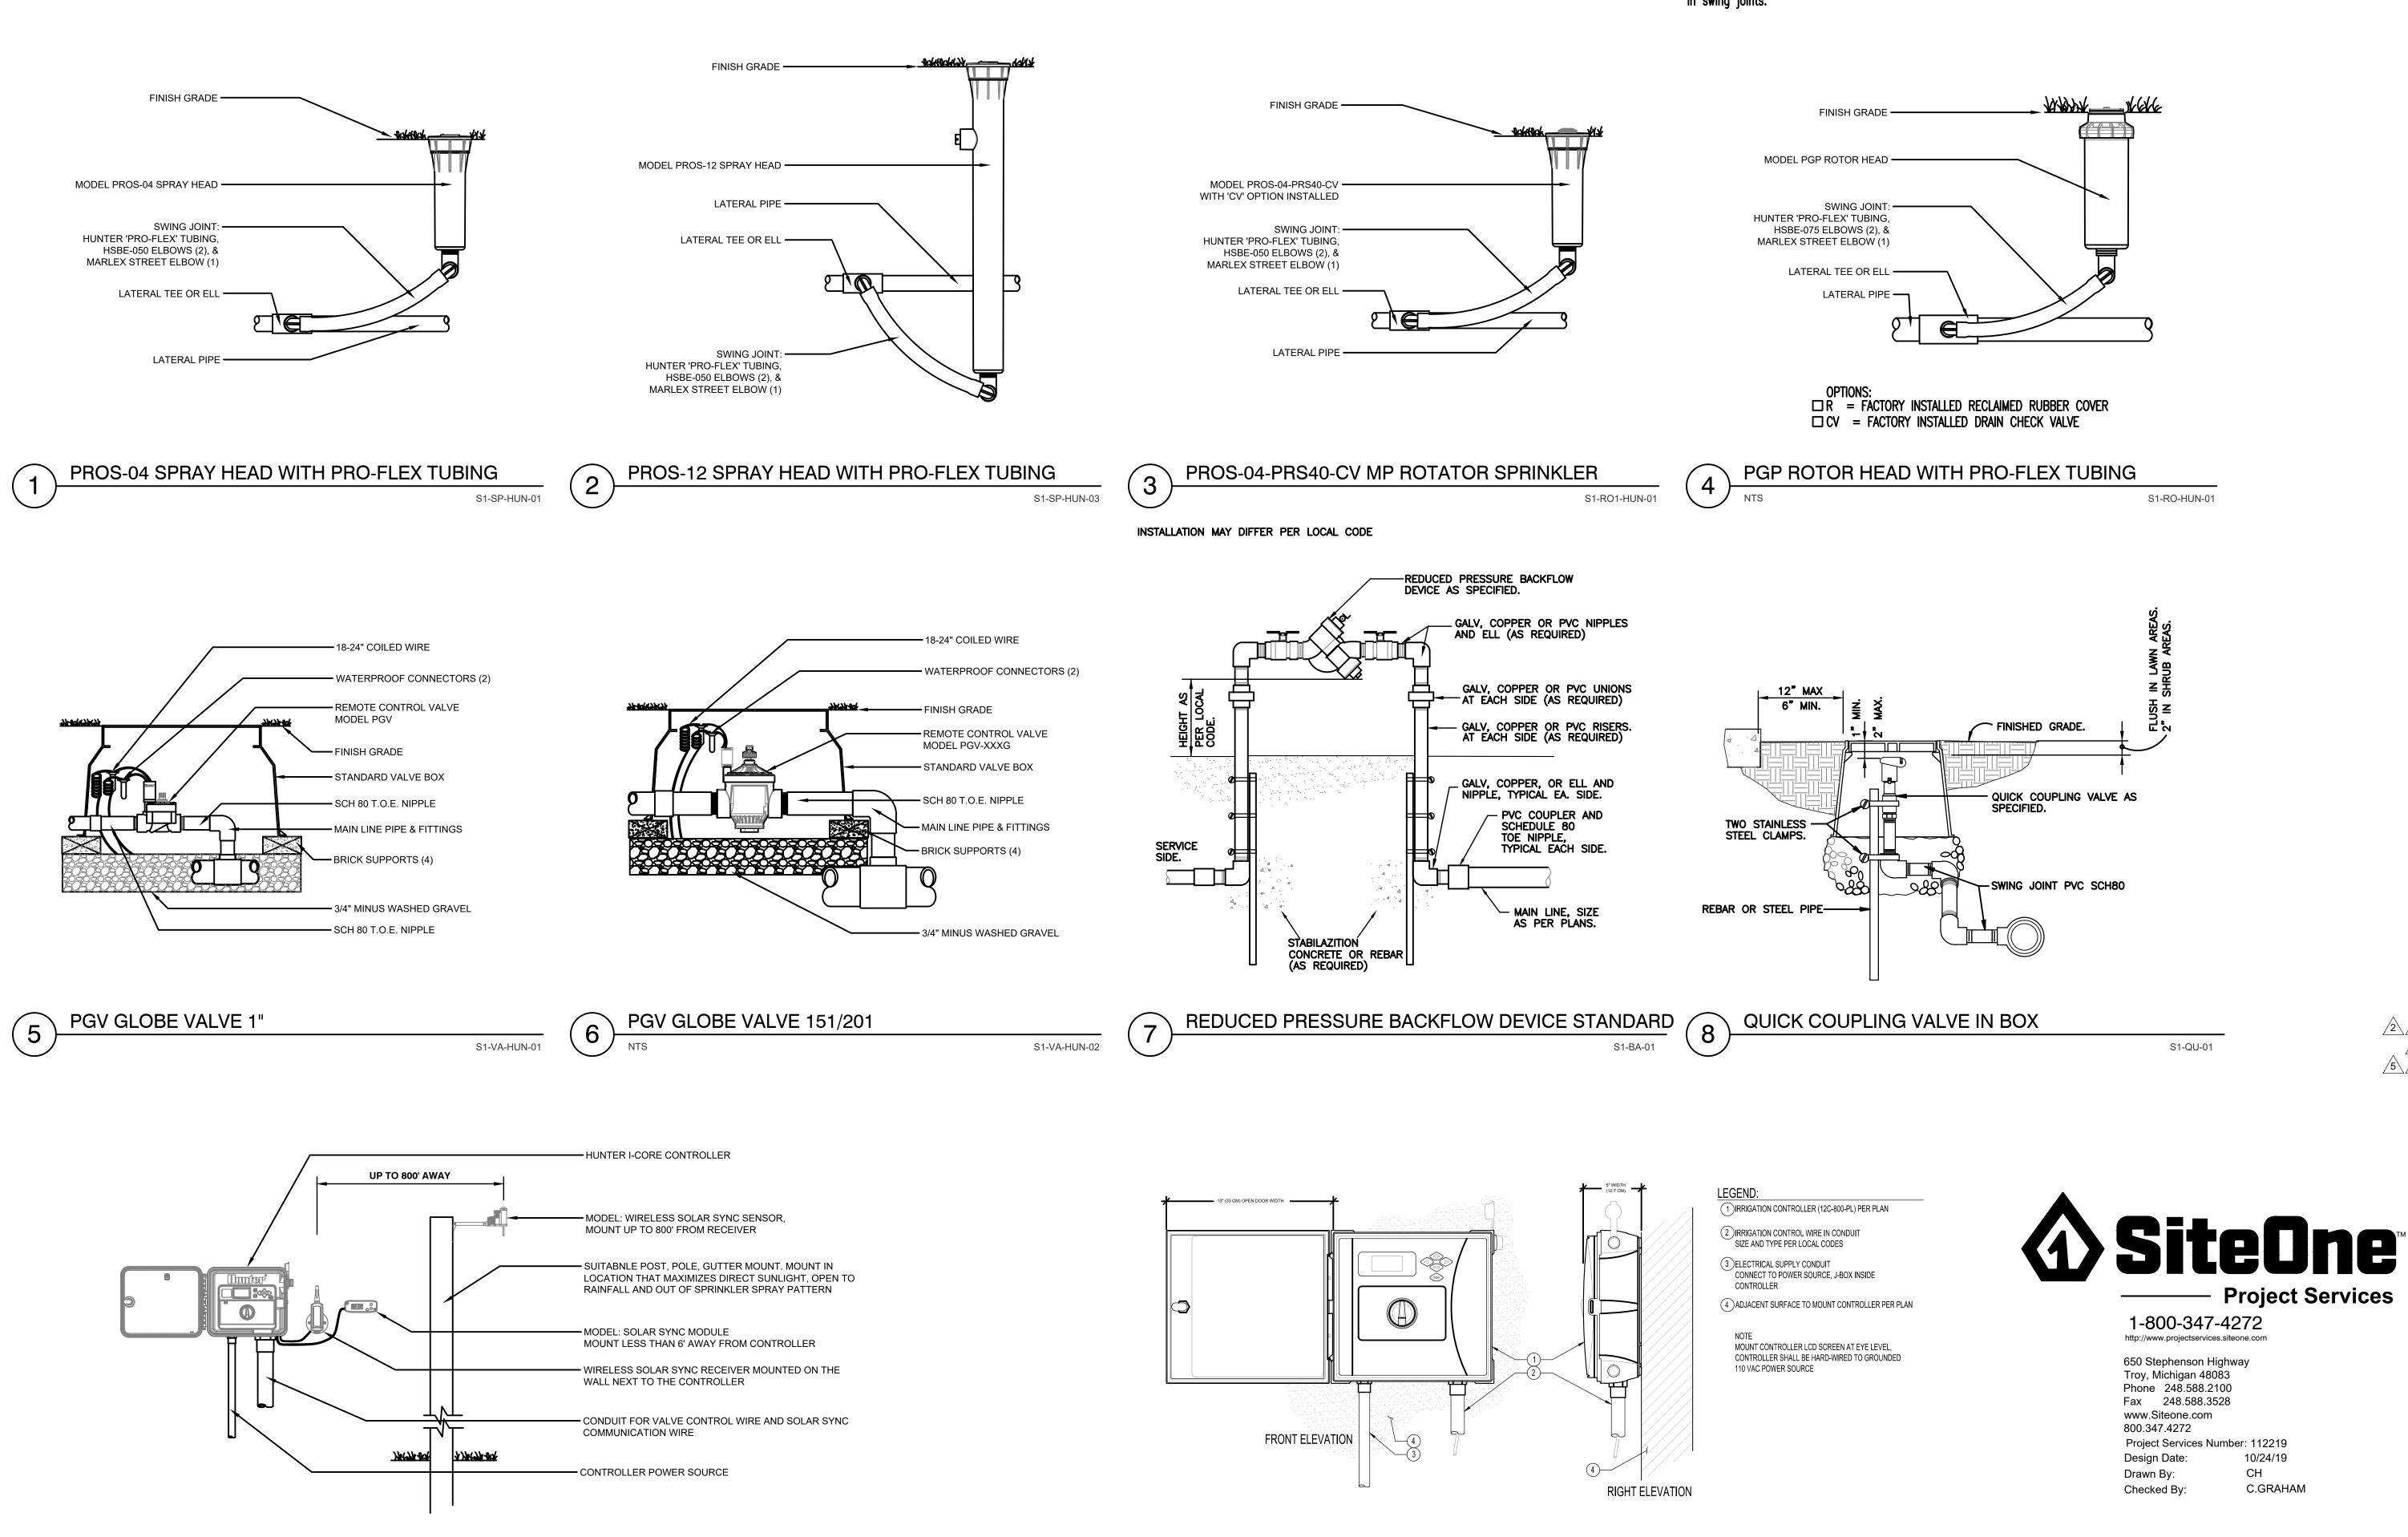

| 1 ∩                                                                        |                                                                           |                                                 | PYRIGHT :                                                                                                                 |
|                      | IL <u>(</u> =                                                                       | U.I                                                                        |                                                                           | Y FILE: #19-033<br>CTION #:14                   | 8                                                                                                                         |



WIRELESS SOLAR SYNC SYSTEM WITH I-CORE

(9)

NTS





 $\overline{}$ 

SECTION

0

4

~

SW

Σ

က်



SCALE: 1" = 30' - 0" 15' 30' 60'

CAMBRIDGE KNOLL ROCHESTER HILL PART OF THE ( T03N, R11E AVON RD. CLIENT: Cambridge Knoll, Inc. Jim Polyzois 14955 Technology Drive, Shelby Twp., MI 48315 Phone: (586) 421-5729 Date: 8/1/2019 Date/Revisions: Submitted for Preliminary Review 8/2/2019 Submitted for Preliminary Review 9/27/2019 Revisions Per City Review 10/6/2019 Revisions Per City Review 3/3/2020 Rev. Per RCOC Review 9-5-19 
 3
 3/4/2020 PC Submittal

 5
 4

 7/8/2020 PC Final Submittal



nunezdesigninc@gmail.com Designed/Drawn: RN / JN

Checked/Approved: JN / RN



SHEET: IR -1.1 CITY FILE: #19-033 SECTION #:14