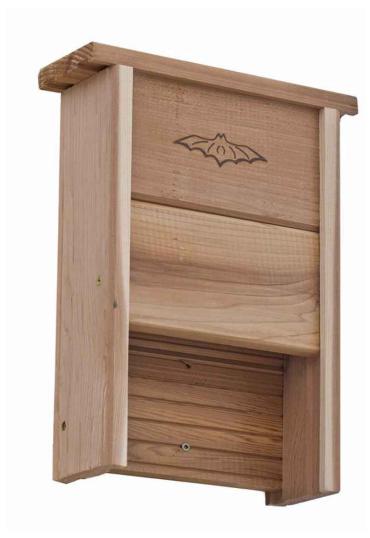

m

Eupatorium perfoliatum

Helenium autumnale

lris virginica

Lobelia siphilitica

Solidago patula

Verbena hastata

Total Forbs

GRASSES

Carex spp.

Scirpus spp.

Total Grasses

Elymus virginicus

Sparganium eurycarpum

Vernonia missurica

Rudbeckia fulgida

Solidago graminifolia

Symphyotrichum puniceum Swamp Aster

Asclepias incarnata

FORBS



Detention Basin & Raingarden Hatch



Woodland Edge Hatch

- AREA TO BE SEEDED & IRRIGATED



Seeded Area Hatch



RALPH

NUNEZ

LANDSCAPE



SEEDING PLAN

# LEGEND:

- 1. KNEE LIFT STATION
- 2. SIT-UP STATION
- 8. MAILBOX 9. BIRD HOUSES

12. PERGOLA

11. HOLIDAY TREE

- **3. BALANCE PLANK STATION** 10. BENCH
- 4. PUSH-UP STATION
- 5. PARALLEL BAR STATION
- 6. BAT BOX
- 7. BENCH SWING











1 KNEE LIFT STATION





5 PARALLEL BAR STATION











10 BENCH









3 BALANCE PLANK STATION





4 PUSH-UP STATION







HOLIDAY TREE



12 PERGOLA

13 FITNESS EQUIPMENT USE ZONE DETAIL

5-12

AMENITIES LA -1.5 CITY FILE: #19-033 SECTION #:14

# **GENERAL NOTES**

## CITY NOTES

1. ALL PLANT MATERIAL SHALL MEET CURRENT STANDARDS OF THE AMERICAN ASSOCIATION OF NURSERYMEN AND APPROVED BY THE AMERICAN NATIONAL STANDARDS INSTITUTE, INC.

2. ALL PLANT MATERIAL SHALL BE TRUE TO NAME IN CONFORMANCE TO THE CURRENT EDITION OF STANDARDIZED PLANT NAMES ESTABLISHED BY THE AMERICAN JOINT COMMITTEE ON HORTICULTURAL NOMENCLATURE, OR OTHER SOURCE ACCEPTED BY THE CITY.

3. ALL PLANT MATERIAL SHALL B E NURSERY GROWN IN A NORTHERN CLIMATE; HARDY TO THE CLIMATE OF MICHIGAN; APPROPRIATE FOR THE SOIL; CLIMATIC AND ENVIRONMENTAL CONDITIONS; AND RESIS