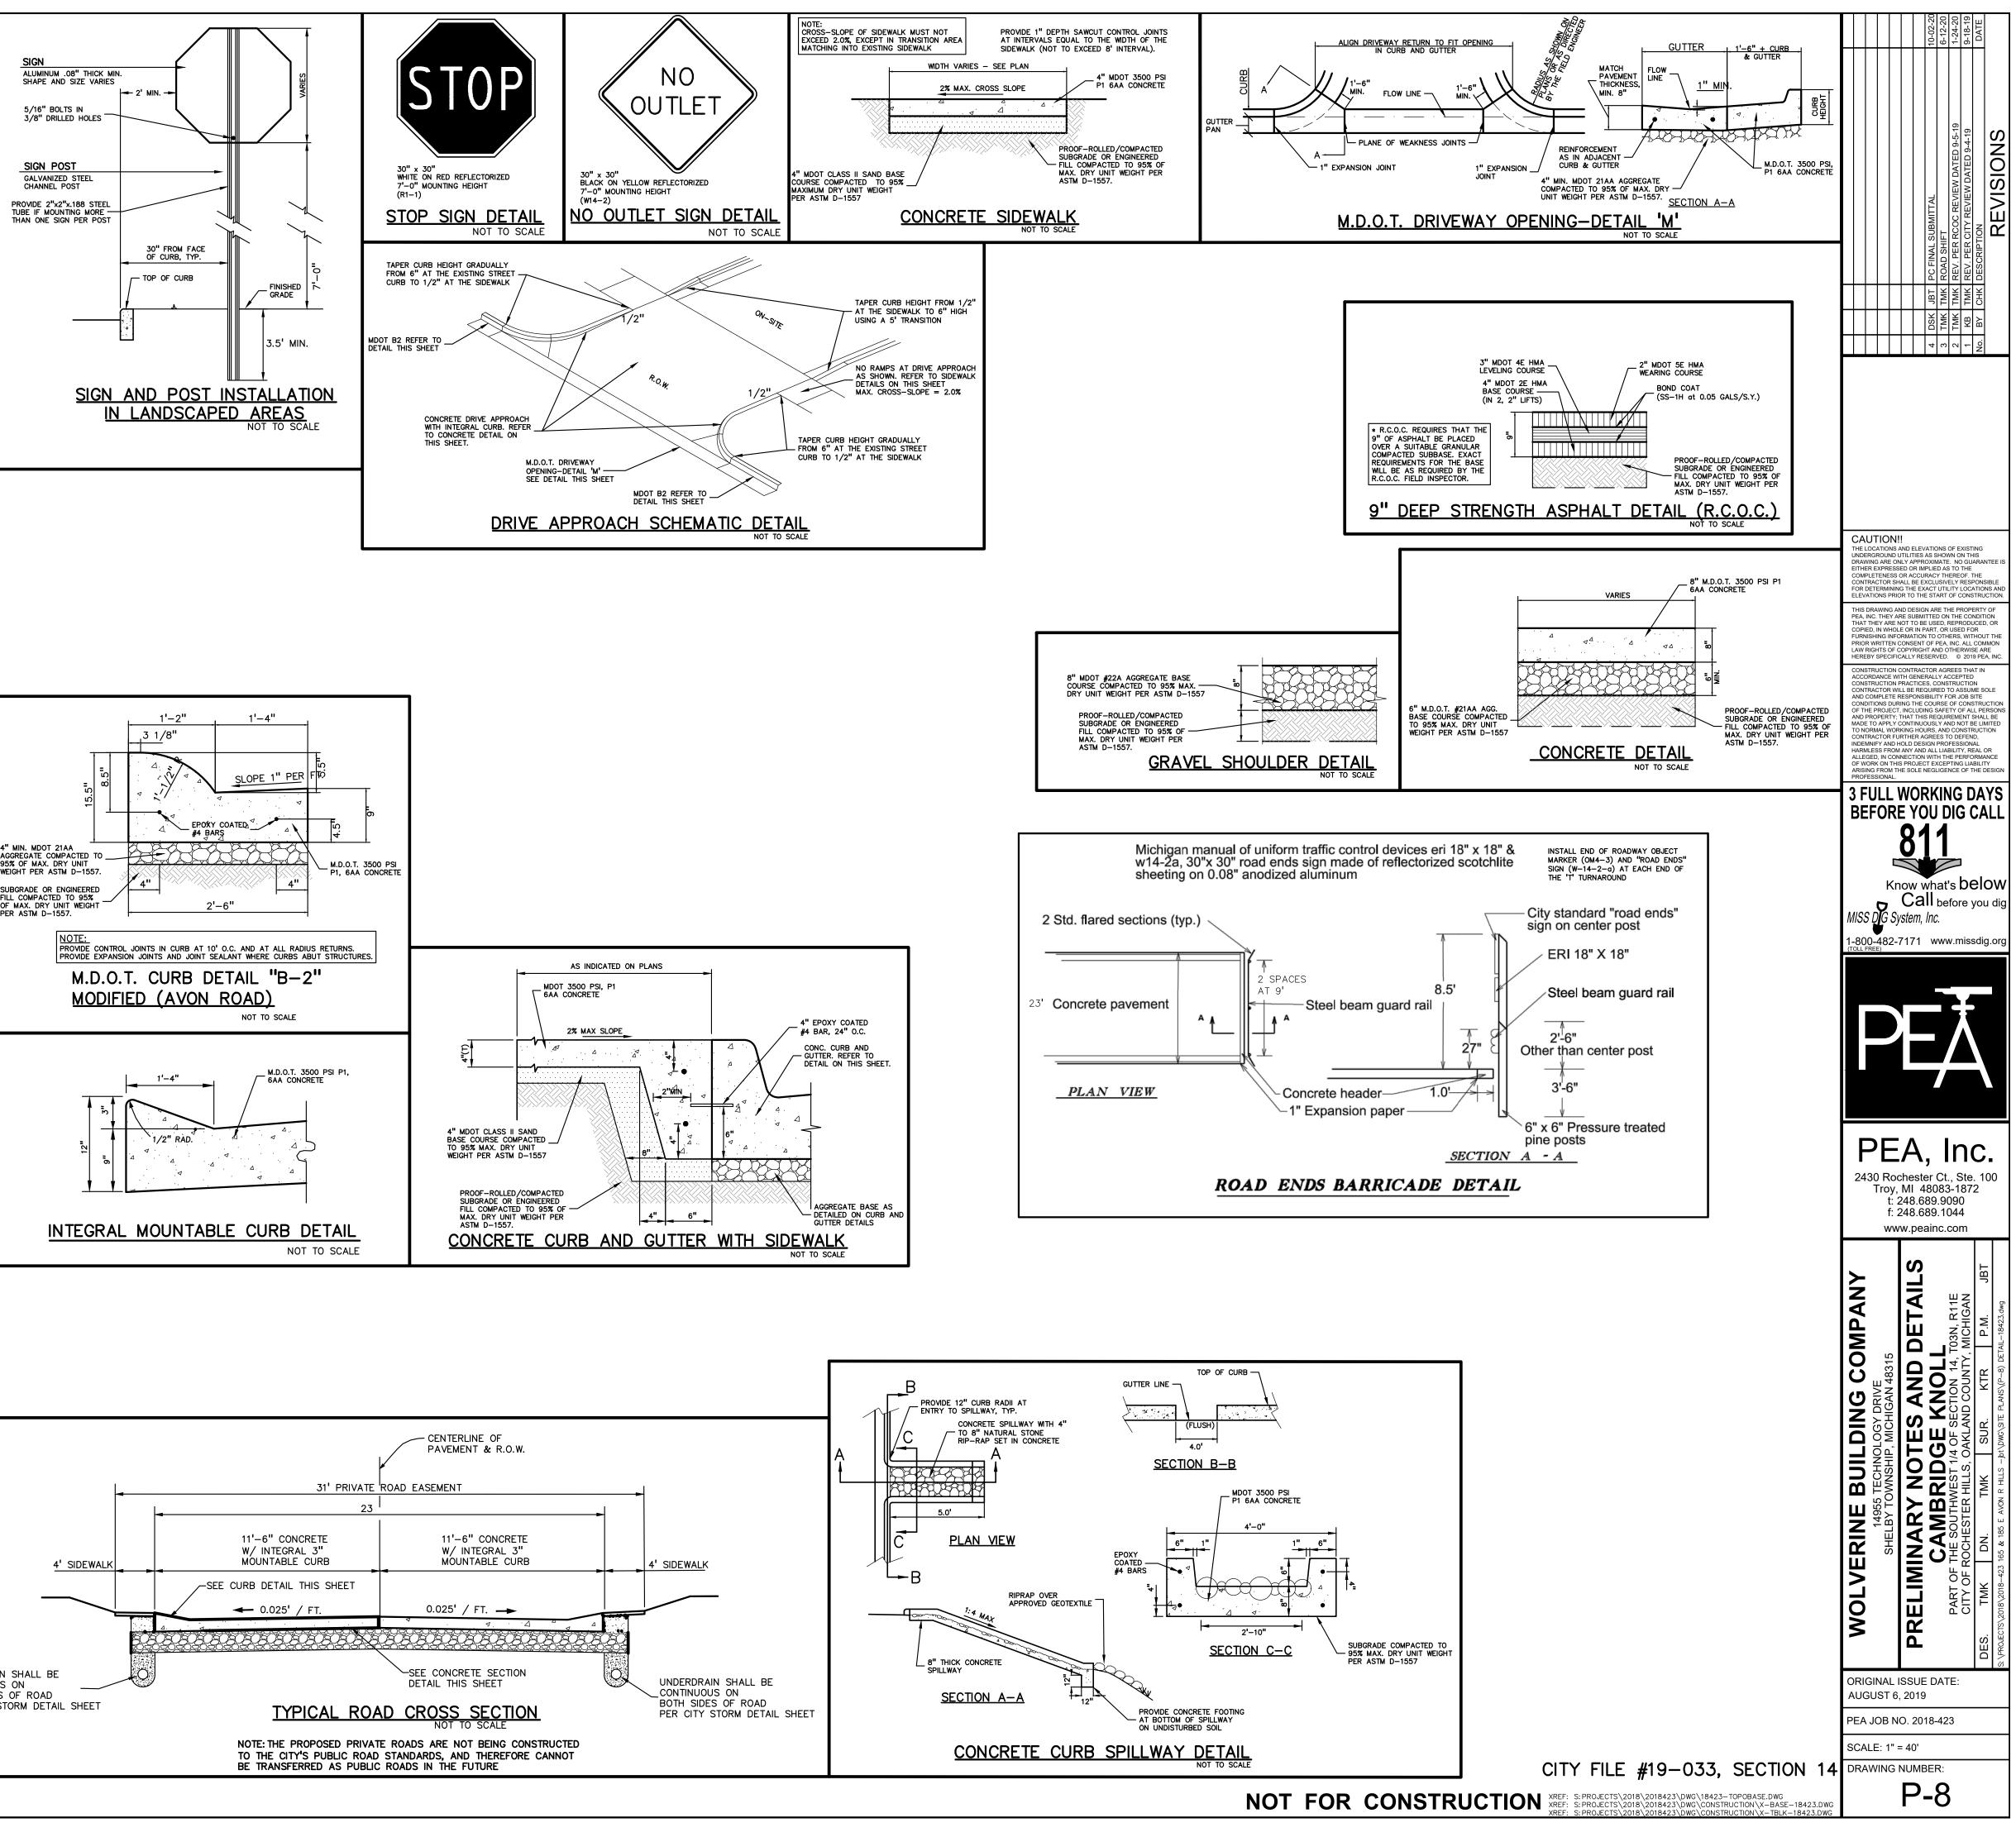

GENERAL NOTES:

- ALL CONSTRUCTION AND MATERIALS SHALL BE IN ACCORDANCE WITH THE CURRENT STANDARDS AND SPECIFICATIONS OF THE CITY OF ROCHESTER HILLS, RCOC, M.D.O.T.
- THE CONTRACTOR MUST CONTACT THE ENGINEER SHOULD THEY ENCOUNTER ANY DESIGN ISSUES DURING
- CONSTRUCTION. IF THE CONTRACTOR MAKES DESIGN MODIFICATIONS WITHOUT THE WRITTEN DIRECTION OF THE DESIGN ENGINEER, THE CONTRACTOR DOES SO AT HIS OWN RISK.
- ALL NECESSARY PERMITS, TESTING, BONDS AND INSURANCES ETC., SHALL BE PAID FOR BY THE CONTRACTOR. THE OWNER SHALL PAY FOR ALL ROCHESTER HILLS INSPECTION FEES.
- THE CONTRACTOR SHALL BE RESPONSIBLE FOR DUST CONTROL DURING THE PERIODS OF CONSTRUCTION. THIS SHALL BE CONSIDERED INCIDENTAL TO THE JOB.
- THE CONTRACTOR SHALL NOTIFY MISS DIG (811) AND REPRESENTATIVES OF OTHER UTILITIES IN THE VICINITY OF THE WORK A MINIMUM OF 72 HOURS PRIOR TO START OF CONSTRUCTION (EXCLUDING WEEKENDS AND HOLIDAYS) FOR LOCATION AND STAKING OF ON-SITE UTILITY LINES. IF NO NOTIFICATION IS GIVEN AND DAMAGE RESULTS, SAID DAMAGE WILL BE REPAIRED AT SOLE EXPENSE OF THE CONTRACTOR. IF EXISTING UTILITY LINES ARE ENCOUNTERED THAT CONFLICT IN LOCATION WITH NEW CONSTRUCTION, THE CONTRACTOR SHALL NOTIFY THE DESIGN ENGINEER SO THAT THE CONFLICT MAY BE RESOLVED.
- CONTRACTOR TO VERIFY THAT THE PLANS AND SPECIFICATIONS ARE THE VERY LATEST PLANS AND SPECIFICATIONS AND FURTHERMORE, VERIFY THAT THESE PLANS AND SPECIFICATIONS HAVE BEEN APPROVED. ALL ITEMS CONSTRUCTED BY THE CONTRACTOR PRIOR TO RECEIVING FINAL APPROVAL, HAVING TO BE ADJUSTED OR RE-DONE, SHALL BE AT THE CONTRACTORS EXPENSE. SHOULD THE CONTRACTOR ENCOUNTER A CONFLICT BETWEEN THESE PLANS AND/OR SPECIFICATIONS, THEY SHALL SEEK CLARIFICATION IN WRITING FROM THE ENGINEER BEFORE COMMENCEMENT OF CONSTRUCTION. FAILURE TO DO SO SHALL BE AT SOLE EXPENSE TO THE CONTRACTOR.
- ALL PROPERTIES OR FACILITIES IN THE SURROUNDING AREAS, PUBLIC OR PRIVATE, DESTROYED OR OTHERWISE DISTURBED DUE TO CONSTRUCTION, SHALL BE REPLACED AND/OR RESTORED TO THE ORIGINAL CONDITION BY THE CONTRACTOR.
- MANHOLE, CATCH BASIN, GATE VALVES AND HYDRANT FINISH GRADES MUST BE CLOSELY CHECKED AND APPROVED BY THE ENGINEER BEFORE THE CONTRACTOR'S WORK IS CONSIDERED COMPLETE.
- CONTRACTOR SHALL REMOVE AND DISPOSE OF OFF-SITE ANY TREES, BRUSH, STUMPS, TRASH OR OTHER UNWANTED DEBRIS AT THE OWNER'S DIRECTION, INCLUDING OLD BUILDING FOUNDATIONS AND FLOORS. BURNING OF TRASH, STUMPS OR OTHER DEBRIS SHALL NOT BE PERMITTED.
- D. THE CONTRACTOR SHALL PROVIDE ALL NECESSARY BARRICADING, SIGNAGE, LIGHTS AND TRAFFIC CONTROL DEVICES TO PROTECT THE WORK AND SAFELY MAINTAIN TRAFFIC IN ACCORDANCE WITH LOCAL REQUIREMENTS AND THE MANUAL OF UNIFORM TRAFFIC CONTROL DEVICES (LATEST EDITION). THE DESIGN ENGINEER, OWNER, CITY AND STATE SHALL NOT BE HELD LIABLE FOR ANY CLAIMS RESULTING FROM ACCIDENTS OR DAMAGES CAUSED BY THE CONTRACTOR'S FAILURE TO COMPLY WITH TRAFFIC AND PUBLIC SAFETY REGULATIONS DURING THE CONSTRUCTION PERIOD.
- ALL EXCAVATIONS SHALL BE SLOPED, SHORED OR BRACED IN ACCORDANCE WITH MI-OSHA REQUIREMENTS. THE CONTRACTOR SHALL PROVIDE AN ADEQUATELY CONSTRUCTED AND BRACED SHORING SYSTEM FOR EMPLOYEES WORKING IN AN EXCAVATION THAT MAY EXPOSE EMPLOYEES TO THE DANGER OF MOVING GROUND.
- PAVING NOTES:
- ALL WORKMANSHIP AND MATERIALS SHALL BE IN ACCORDANCE WITH THE CURRENT STANDARDS AND SPECIFICATIONS OF THE CITY OF ROCHESTER HILLS AND M.D.O.T.
- IN AREAS WHERE NEW PAVEMENTS ARE BEING CONSTRUCTED, THE TOPSOIL AND SOIL CONTAINING ORGANIC MATTER SHALL BE REMOVED PRIOR TO PAVEMENT CONSTRUCTION.
- ON-SITE FILL CAN BE USED IF THE SPECIFIED COMPACTION REQUIREMENTS CAN BE ACHIEVED. IF ON-SITE SOIL IS USED, IT SHOULD BE CLEAN AND FREE OF FROZEN SOIL, ORGANICS, OR OTHER DELETERIOUS MATERIALS.
- THE FINAL SUBGRADE/EXISTING AGGREGATE BASE SHOULD BE THOROUGHLY PROOFROLLED USING A FULLY LOADED TANDEM AXLE TRUCK OR FRONT END LOADER UNDER THE OBSERVATION OF A GEOTECHNICAL/PAVEMENT ENGINEER. LOOSE OR YIELDING AREAS THAT CANNOT BE MECHANICALLY STABILIZED SHOULD BE REINFORCED USING GEOGRIDS OR REMOVED AND REPLACED WITH ENGINEERED FILL OR AS DICTATED BY FIELD CONDITIONS.
- SUBGRADE UNDERCUTTING, INCLUDING BACKFILLING SHALL BE PERFORMED TO REPLACE MATERIALS SUSCEPTIBLE TO FROST HEAVING AND UNSTABLE SOIL CONDITIONS. ANY EXCAVATIONS THAT MAY BE REQUIRED BELOW THE TOPSOIL IN FILL SECTIONS OR BELOW SUBGRADE IN CUT SECTIONS, WILL BE CLASSIFIED AS SUBGRADE UNDERCUTTING.
- SUBGRADE UNDERCUTTING SHALL BE PERFORMED WHERE NECESSARY AND THE EXCAVATED MATERIAL SHALL BECOME THE PROPERTY OF THE CONTRACTOR. ANY SUBGRADE UNDERCUTTING SHALL BE BACKFILLED WITH SAND OR OTHER SIMILAR APPROVED MATERIAL. BACKFILL SHALL BE COMPACTED TO 95% OF THE MAXIMUM UNIT WEIGHT (PER ASTM D-1557) UNLESS OTHERWISE SPECIFIED.
- BACKFILL UNDER PAVED AREAS SHALL BE AS SPECIFIED ON DETAILS.
- ANY SUB-GRADE WATERING REQUIRED TO ACHIEVE REQUIRED DENSITY SHALL BE CONSIDERED INCIDENTAL TO THE JOB.
- FINAL PAVEMENT ELEVATIONS SHOULD BE SO DESIGNED TO PROVIDE POSITIVE SURFACE DRAINAGE. MINIMUM SURFACE SLOPE OF 1.0 PERCENT IS RECOMMENDED.
- 10. CONSTRUCTION TRAFFIC SHOULD BE MINIMIZED ON THE NEW PAVEMENT. IF CONSTRUCTION TRAFFIC IS ANTICIPATED ON THE PAVEMENT STRUCTURE, THE INITIAL LIFT THICKNESS COULD BE INCREASED AND PLACEMENT OF THE FINAL LIFT COULD BE DELAYED UNTIL THE MAJORITY OF THE CONSTRUCTION ACTIVITIES HAVE BEEN COMPLETED. THIS ACTION WILL ALLOW REPAIR OF LOCALIZED FAILURE, IF ANY DOES OCCUR, AS WELL AS REDUCE LOAD DAMAGE ON THE PAVEMENT SYSTEM.

**GENERAL UTILITY NOTES:** 

- ALL WORKMANSHIP AND MATERIALS SHALL BE IN ACCORDANCE WITH THE STANDARDS AND SPECIFICATIONS OF THE CITY OF ROCHESTER HILLS AND M.D.O.T.
- ALL TRENCHES UNDER OR WITHIN THREE (3) FEET OR THE FORTY-FIVE (45) DEGREE ZONE OF INFLUENCE LINE OF EXISTING AND/OR PROPOSED PAVEMENT. BUILDING PAD OR DRIVE APPROACH SHALL BE BACKFILLED WITH SAND COMPACTED TO AT LEAST NINETY-FIVE (95) PERCENT OF MAXIMUM UNIT WEIGHT (ASTM D-1557). ALL OTHER TRENCHES TO BE COMPACTED TO 90% OR BETTER.
- WHENEVER EXISTING MANHOLES OR SEWER PIPE ARE TO BE TAPPED, DRILL HOLES 4" CENTER TO CENTER, AROUND PERIPHERY OF OPENING TO CREATE A PLANE OF WEAKNESS JOINT BEFORE BREAKING SECTION OUT.
- THE LOCATIONS AND DIMENSIONS SHOWN ON THE PLANS FOR EXISTING UTILITIES ARE IN ACCORDANCE WITH AVAILABLE INFORMATION WITHOUT UNCOVERING AND MEASURING. THE DESIGN ENGINEER DOES NOT GUARANTEE THE ACCURACY OF THIS INFORMATION OR THAT ALL EXISTING UNDERGROUND FACILITIES ARE SHOWN. CONTRACTOR TO FIELD VERIFY UTILITIES.
- THE CONTRACTOR MUST COORDINATE TO ENSURE ALL REQUIRED PIPES, CONDUITS, CABLES AND SLEEVES ARE PROPERLY PLACED FOR THE INSTALLATION OF GAS, ELECTRIC, PHONE, CABLE, IRRIGATION, ETC. IN SUCH A MANNER THAT WILL FACILITATE THEIR PROPER INSTALLATION PRIOR TO THE PLACEMENT OF THE PROPOSED PAVEMENT AND LANDSCAPING.
- REFER TO CITY OF ROCHESTER HILLS STANDARD DETAILS FOR PIPE BEDDING DETAILS.
- REFER TO CITY OF ROCHESTER HILLS STANDARD DETAIL SHEETS FOR ADDITIONAL INFORMATION.

STORM SEWER NOTES:

- ALL STORM SEWER 12" AND LARGER SHALL BE RCP CLASS IV UNLESS OTHERWISE NOTED. REFER TO CITY STANDARD DETAILS SHEETS FOR STANDARD BEDDING DETAILS.
- JOINTS FOR ALL STORM SEWER 12" AND LARGER SHALL BE MODIFIED TONGUE AND GROOVE JOINT WITH RUBBER GASKETS UNLESS SPECIFIED OTHERWISE (ASTM C-443)
- ALL STORM SEWER LEADS SHALL BE CONSTRUCTED OF PVC SCHEDULE 40 PIPE AT 1.00% MINIMUM SLOPE WITH GLUED JOINTS, UNLESS OTHERIWSE NOTED.

<u>WATER MAIN NOTES:</u>

- ALL WATER MAIN SHALL BE INSTALLED WITH A MINIMUM COVER OF 6' BELOW FINISH GRADE. WHEN WATER MAINS MUST DIP TO PASS UNDER A STORM SEWER OR SANITARY SEWER, THE SECTIONS WHICH ARE DEEPER THAN NORMAL SHALL BE KEPT TO A MINIMUM LENGTH BY THE USE OF VERTICAL TWENTY TWO AND A HALF (22.5°) DEGREE BENDS, PROPERLY ANCHORED.
- ALL TEE'S, BENDS, CONNECTIONS, ETC. ARE CONSIDERED INCIDENTAL TO THE JOB.
- PHYSICAL CONNECTIONS SHALL NOT BE MADE BETWEEN EXISTING AND NEW WATER MAINS UNTIL TESTING IS SATISFACTORILY COMPLETED.
- MAINTAIN 10' HORIZONTAL CLEARANCE BETWEEN OUTER EDGE OF WATERMAIN AND ANY SANITARY SEWER OR STRUCTURE.
- ALL WATER MAIN SHALL BE DUCTILE IRON CLASS 54 WITH POLYETHYLENE WRAP.
- SANITARY SEWER NOTES:
- DOWNSPOUTS, WEEP TILE, FOOTING DRAINS OR ANY CONDUIT THAT CARRIES STORM OR GROUND WATER SHALL NOT BE ALLOWED TO DISCHARGE INTO A SANITARY SEWER.
- ALL SANITARY LEADS SHALL BE CONSTRUCTED OF PVC SDR 23.5 AT 1.00% MINIMUM SLOPE.
- ALL SANITARY SEWER SHALL BE CONSTRUCTED OF PVC TRUSS PIPE WITH A MINIMUM DIAMETER OF 8" PER CITY REQUIREMENTS.
- JOINTS FOR P.V.C. SOLID WALL PIPE SHALL BE ELASTOMERIC (RUBBER GASKET) AS SPECIFIED IN A.S.T.M. DESIGNATION D-3212.