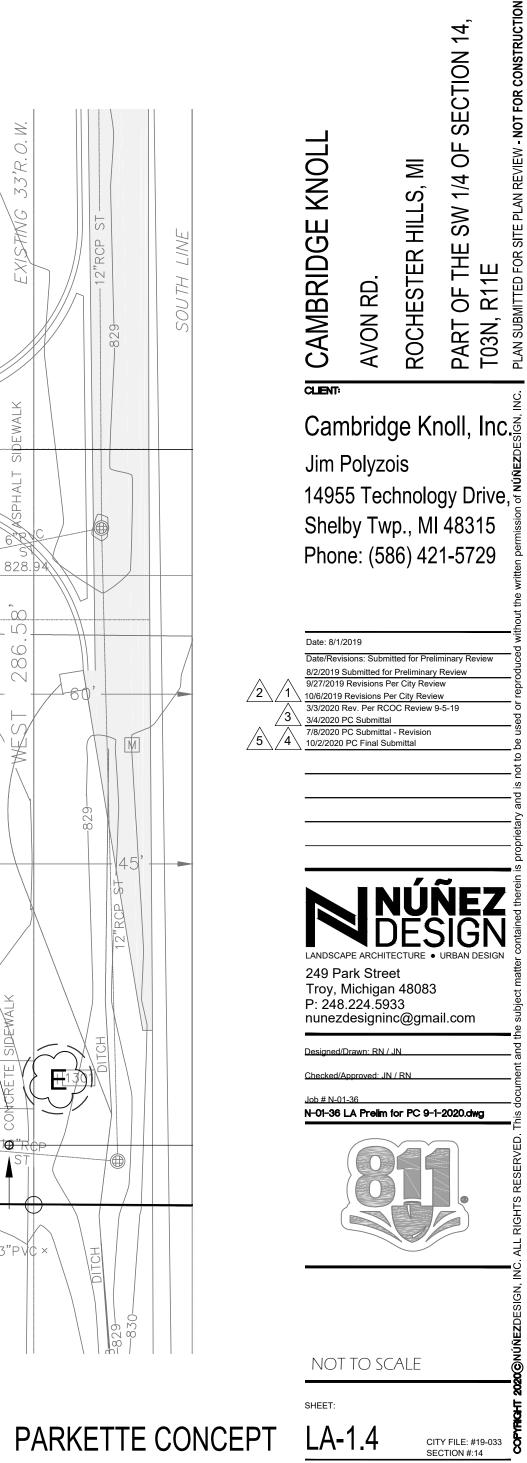

anadensis

Angelica atropurpurea

Eupatorium maculatum

Eupatorium perfoliatum

Helenium autumnale

lris virginica

Lobelia siphilitica

Solidago patula

Verbena hastata

Total Forbs

GRASSES

Carex spp.

Scirpus spp.

Total Grasses

Elymus virginicus

Sparganium eurycarpum

Vernonia missurica

Rudbeckia fulgida

Solidago graminifolia

Symphyotrichum puniceum Swamp Aster

Asclepias incarnata

FORBS



Detention Basin & Raingarden Hatch



Woodland Edge Hatch

- AREA TO BE SEEDED & IRRIGATED



Seeded Area Hatch



RALPH

NUNEZ

LANDSCAPE



SEEDING PLAN

# LEGEND:

- 1. KNEE LIFT STATION
- 2. SIT-UP STATION
- 8. MAILBOX 9. BIRD HOUSES

12. PERGOLA

11. HOLIDAY TREE

- **3. BALANCE PLANK STATION** 10. BENCH
- 4. PUSH-UP STATION
- 5. PARALLEL BAR STATION
- 6. BAT BOX
- 7. BENCH SWING











1 KNEE LIFT STATION





5 PARALLEL BAR STATION











10 BENCH









3 BALANCE PLANK STATION





4 PUSH-UP STATION







HOLIDAY TREE



12 PERGOLA

13 FITNESS EQUIPMENT USE ZONE DETAIL

5-12

AMENITIES LA -1.5 CITY FILE: #19-033 SECTION #:14

# **GENERAL NOTES**

## CITY NOTES

1. ALL PLANT MATERIAL SHALL MEET CURRENT STANDARDS OF THE AMERICAN ASSOCIATION OF NURSERYMEN AND APPROVED BY THE AMERICAN NATIONAL STANDARDS INSTITUTE, INC.

2. ALL PLANT MATERIAL SHALL BE TRUE TO NAME IN CONFORMANCE TO THE CURRENT EDITION OF STANDARDIZED PLANT NAMES ESTABLISHED BY THE AMERICAN JOINT COMMITTEE ON HORTICULTURAL NOMENCLATURE, OR OTHER SOURCE ACCEPTED BY THE CITY.

3. ALL PLANT MATERIAL SHALL B E NURSERY GROWN IN A NORTHERN CLIMATE; HARDY TO THE CLIMATE OF MICHIGAN; APPROPRIATE FOR THE S