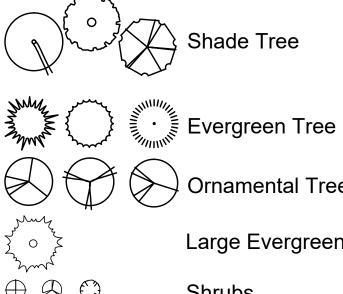

# LANDSCAPE MATERIAL LIST:

|   |              |      | AFL MATLNAL LIST.                                                |                 |      |           |              |         |             |                                                                    |                        |
|---|--------------|------|------------------------------------------------------------------|-----------------|------|-----------|--------------|---------|-------------|--------------------------------------------------------------------|------------------------|
|   | SHAD         | ETRE | ES                                                               |                 |      |           |              |         | SHRUBS      |                                                                    |                        |
|   | QTY          | KEY  | BOTANICAL / COMMON NAME                                          | SIZE            | ROOT | UNIT COST | TOTAL / ITEM |         | QTY KEY     | BOTANICAL / COMMON NAME                                            | SIZE / SPACING ROOT    |
|   | 4            | AR   | Acer rubrum 'Bowhall' / Bowhall Red Maple                        | 3" cal          | B&B  | 335.00    | 1,340.00     |         | 24 AA       | Aronia arbutifolia 'Brillantissima' / Brilliant Red Chokeberry     | 30" ht, 24" sp No. 5 0 |
| 5 | <b>4</b>     | CE   | Celtis occidentalis / Common Hackberry                           | 3" cal          | B&B  | 320.00    | 1,280.00     |         | 11 AM       | Aronia melanocarpa 'Elata' / Glossy Black Chokeberry               | 30" ht, 24" sp No. 5 0 |
|   | 8            | GT   | Gleditsia triacanthos inemis / Thornless Honeylocust             | 3" cal          | B&B  | 320.00    | 2,560.00     | 5       | (18) CR     | Cornus racemosa / Gray Dogwood                                     | 30" ht, 24" sp No. 5 0 |
|   | 3            | MG   | Metasequoia Glyptostrobodies / Dawn Redwood                      | 3" cal          | B&B  | 335.00    | 1,005.00     |         | 18 HS       | Hibiscus syriacus 'SHIMRR38' / Lil' Kim Red Rose of Sharon         | 30" ht, 24" sp No. 5 ( |
|   | 5            | PA   | Platanus x acerifolia 'Columbia' / Columbia London Planetree     | 3" cal          | B&B  | 335.00    | 1,675.00     |         | 12 PO       | Physocarpus opulifolius 'Diabolo' / Diabolo Ninebark               | 30" ht, 24" sp No. 5 ( |
|   | 7            | QB   | Quercus bicolor / Swamp White Oak                                | 3" cal          | B&B  | 335.00    | 2,345.00     | 5       |             | Thuja occidentalis 'Wintergreen' / Wintergreen American Arborvitae | 6' ht, 24" sp B&       |
| 5 | (8)          | TC   | Tilia cordata 'Greenspire' / Greenspire Linden                   | 3" cal          | B&B  | 320.00    | 2,560.00     | <u></u> |             | IATERIALS (Includes material needed for Sheets                     |                        |
|   | 8            | ZS   | Zelkova serrata 'Musashino' / Musashino Japanese Zelkova         | 3" cal          | B&B  | 335.00    | 2,680.00     |         | QTY         |                                                                    |                        |
|   | EVER         | GREE | N TREES                                                          |                 |      |           |              |         | (+/-) UNIT  | ITEM                                                               |                        |
|   | QTY          | KEY  | BOTANICAL / COMMON NAME                                          | SIZE            | ROOT | UNIT COST | TOTAL / ITEM |         | 23 CY       | Plant Mix TBD                                                      |                        |
| 5 | (6)          | AB   | Abies concolor / Concolor White Fir                              | 10' ht x 5' sp  | B&B  | 335.00    | 2,010.00     |         |             | Shredded Hardwood Mulch Installed TBD                              |                        |
| 5 | (13)         | PG   | Picea glauca / White Spruce                                      | 10' ht x 5' sp  | B&B  | 320.00    | 4,160.00     |         |             | SoilMoist or Approved Equal (included in plant installation cost)  |                        |
|   | $\checkmark$ | PG14 | Picea glauca / White Spruce                                      | 14' ht          | B&B  | 450.00    | 450.00       |         |             |                                                                    |                        |
|   | 9            | PS   | Pinus strobus / White Pine                                       | 10' ht x 5' sp  | B&B  | 315.00    | 2,835.00     |         |             | Seed or Sod (owner's option)                                       |                        |
|   | 6            | RP   | Pinus densiflora / Korean Red Pine                               | 10' ht x 5' sp  | B&B  | 315.00    | 1,890.00     |         |             | Detention Basin & Raingarden Seed Mix                              |                        |
|   | ORNA         | MENT | AL TREES                                                         |                 |      |           |              |         |             | Woodland Edge Seed Mix                                             |                        |
|   | QTY          | KEY  | BOTANICAL / COMMON NAME                                          | SIZE            | ROOT | UNIT COST | TOTAL / ITEM |         |             |                                                                    |                        |
|   | 8            | AC   | Amelanchier canadensis / Shadblow Serviceberry                   | 2" cal or 6' ht | B&B  | 250.00    | 2,000.00     | (       |             |                                                                    |                        |
|   | 12           | CC   | Cercis canadensis / Eastern Redbud                               | 2" cal or 6' ht | B&B  | 265.00    | 3,180.00     | >       |             |                                                                    |                        |
|   | 12           | SR   | Syringa reticulata 'Ivory Silk' / Ivory Silk Japanese Tree Lilac | 2" cal or 6' ht | B&B  | 265.00    | 3,180.00     | 2       | IRRIGATION  |                                                                    |                        |
|   |              |      |                                                                  |                 |      |           |              | 5       | SHEET LA-1. | 1 IOTAL:                                                           |                        |
|   |              |      |                                                                  |                 |      |           |              | >       |             |                                                                    |                        |
|   |              |      |                                                                  |                 |      |           |              |         |             | 1A SUBTOTAL REPLACEMENT TREES                                      |                        |
|   |              |      |                                                                  |                 |      |           |              | >       | TOTAL       |                                                                    |                        |
|   |              |      |                                                                  |                 |      |           |              | $\sim$  | ·····       |                                                                    |                        |