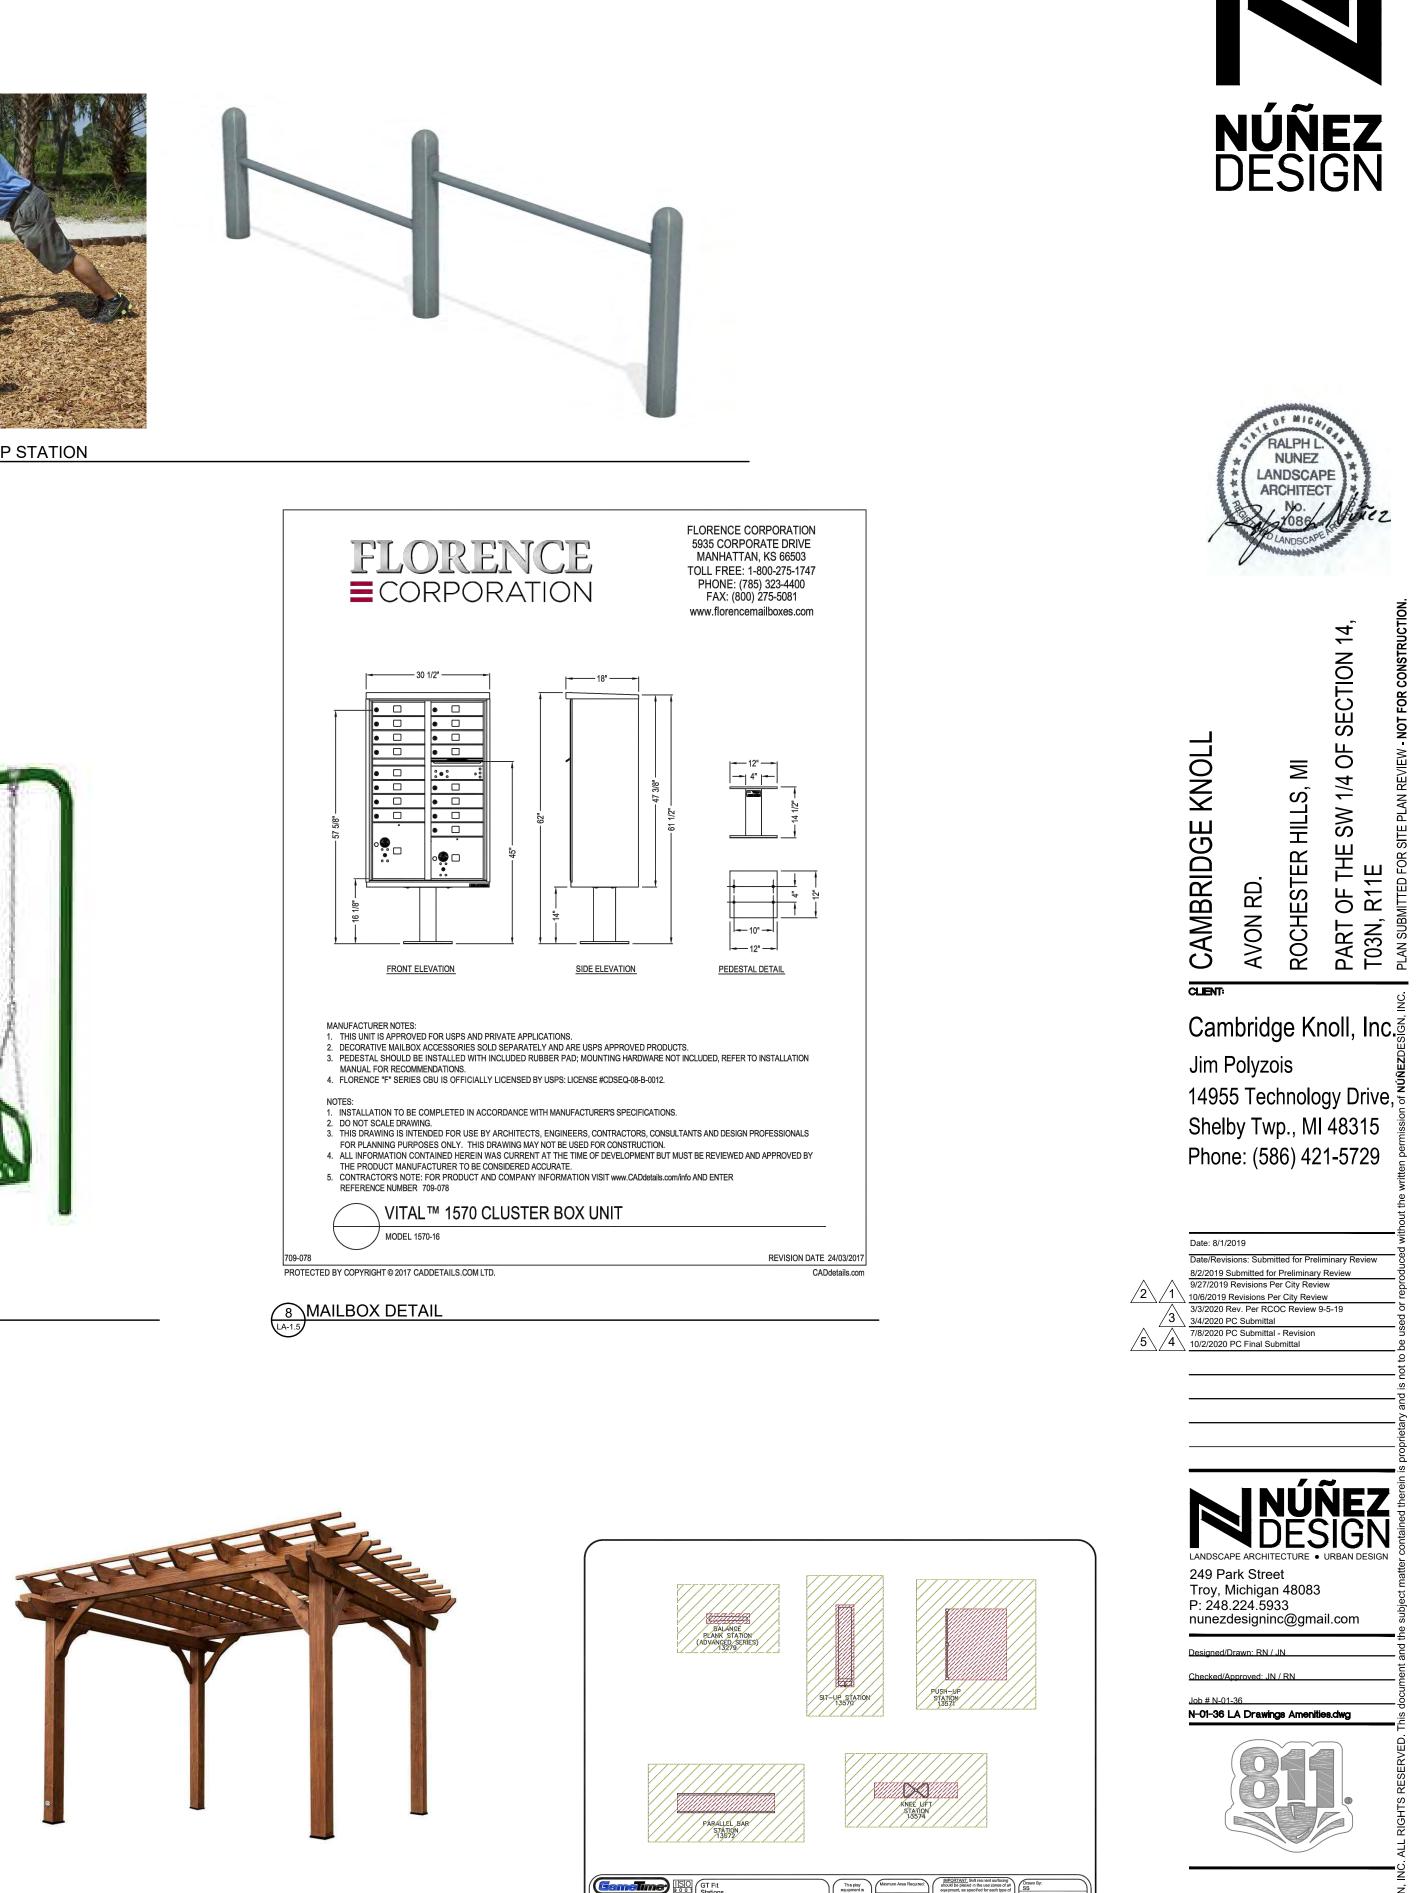

# LANDSCAPE MATERIAL LIST:

|   |              |      | AFL MATLNAL LIST.                                                |                 |      |           |              |         |             |                                                                    |                        |
|---|--------------|------|------------------------------------------------------------------|-----------------|------|-----------|--------------|---------|-------------|--------------------------------------------------------------------|------------------------|
|   | SHAD         | ETRE | ES                                                               |                 |      |           |              |         | SHRUBS      |                                                                    |                        |
|   | QTY          | KEY  | BOTANICAL / COMMON NAME                                          | SIZE            | ROOT | UNIT COST | TOTAL / ITEM |         | QTY KEY     | BOTANICAL / COMMON NAME                                            | SIZE / SPACING ROOT    |
|   | 4            | AR   | Acer rubrum 'Bowhall' / Bowhall Red Maple                        | 3" cal          | B&B  | 335.00    | 1,340.00     |         | 24 AA       | Aronia arbutifolia 'Brillantissima' / Brilliant Red Chokeberry     | 30" ht, 24" sp No. 5 0 |
| 5 | <b>4</b>     | CE   | Celtis occidentalis / Common Hackberry                           | 3" cal          | B&B  | 320.00    | 1,280.00     |         | 11 AM       | Aronia melanocarpa 'Elata' / Glossy Black Chokeberry               | 30" ht, 24" sp No. 5 0 |
|   | 8            | GT   | Gleditsia triacanthos inemis / Thornless Honeylocust             | 3" cal          | B&B  | 320.00    | 2,560.00     | 5       | (18) CR     | Cornus racemosa / Gray Dogwood                                     | 30" ht, 24" sp No. 5 0 |
|   | 3            | MG   | Metasequoia Glyptostrobodies / Dawn Redwood                      | 3" cal          | B&B  | 335.00    | 1,005.00     |         | 18 HS       | Hibiscus syriacus 'SHIMRR38' / Lil' Kim Red Rose of Sharon         | 30" ht, 24" sp No. 5 ( |
|   | 5            | PA   | Platanus x acerifolia 'Columbia' / Columbia London Planetree     | 3" cal          | B&B  | 335.00    | 1,675.00     |         | 12 PO       | Physocarpus opulifolius 'Diabolo' / Diabolo Ninebark               | 30" ht, 24" sp No. 5 ( |
|   | 7            | QB   | Quercus bicolor / Swamp White Oak                                | 3" cal          | B&B  | 335.00    | 2,345.00     | 5       |             | Thuja occidentalis 'Wintergreen' / Wintergreen American Arborvitae | 6' ht, 24" sp B&       |
| 5 | (8)          | TC   | Tilia cordata 'Greenspire' / Greenspire Linden                   | 3" cal          | B&B  | 320.00    | 2,560.00     | <u></u> |             | IATERIALS (Includes material needed for Sheets                     |                        |
|   | 8            | ZS   | Zelkova serrata 'Musashino' / Musashino Japanese Zelkova         | 3" cal          | B&B  | 335.00    | 2,680.00     |         | QTY         |                                                                    |                        |
|   | EVER         | GREE | N TREES                                                          |                 |      |           |              |         | (+/-) UNIT  | ITEM                                                               |                        |
|   | QTY          | KEY  | BOTANICAL / COMMON NAME                                          | SIZE            | ROOT | UNIT COST | TOTAL / ITEM |         | 23 CY       | Plant Mix TBD                                                      |                        |
| 5 | (6)          | AB   | Abies concolor / Concolor White Fir                              | 10' ht x 5' sp  | B&B  | 335.00    | 2,010.00     |         |             | Shredded Hardwood Mulch Installed TBD                              |                        |
| 5 | (13)         | PG   | Picea glauca / White Spruce                                      | 10' ht x 5' sp  | B&B  | 320.00    | 4,160.00     |         |             | SoilMoist or Approved Equal (included in plant installation cost)  |                        |
|   | $\checkmark$ | PG14 | Picea glauca / White Spruce                                      | 14' ht          | B&B  | 450.00    | 450.00       |         |             |                                                                    |                        |
|   | 9            | PS   | Pinus strobus / White Pine                                       | 10' ht x 5' sp  | B&B  | 315.00    | 2,835.00     |         |             | Seed or Sod (owner's option)                                       |                        |
|   | 6            | RP   | Pinus densiflora / Korean Red Pine                               | 10' ht x 5' sp  | B&B  | 315.00    | 1,890.00     |         |             | Detention Basin & Raingarden Seed Mix                              |                        |
|   | ORNA         | MENT | AL TREES                                                         |                 |      |           |              |         |             | Woodland Edge Seed Mix                                             |                        |
|   | QTY          | KEY  | BOTANICAL / COMMON NAME                                          | SIZE            | ROOT | UNIT COST | TOTAL / ITEM |         |             |                                                                    |                        |
|   | 8            | AC   | Amelanchier canadensis / Shadblow Serviceberry                   | 2" cal or 6' ht | B&B  | 250.00    | 2,000.00     | (       |             |                                                                    |                        |
|   | 12           | CC   | Cercis canadensis / Eastern Redbud                               | 2" cal or 6' ht | B&B  | 265.00    | 3,180.00     | >       |             |                                                                    |                        |
|   | 12           | SR   | Syringa reticulata 'Ivory Silk' / Ivory Silk Japanese Tree Lilac | 2" cal or 6' ht | B&B  | 265.00    | 3,180.00     | 2       | IRRIGATION  |                                                                    |                        |
|   |              |      |                                                                  |                 |      |           |              | 5       | SHEET LA-1. | 1 IOTAL:                                                           |                        |
|   |              |      |                                                                  |                 |      |           |              | >       |             |                                                                    |                        |
|   |              |      |                                                                  |                 |      |           |              |         |             | 1A SUBTOTAL REPLACEMENT TREES                                      |                        |
|   |              |      |                                                                  |                 |      |           |              | >       | TOTAL       |                                                                    |                        |
|   |              |      |                                                                  |                 |      |           |              | $\sim$  | ·····       |                                                                    |                        |