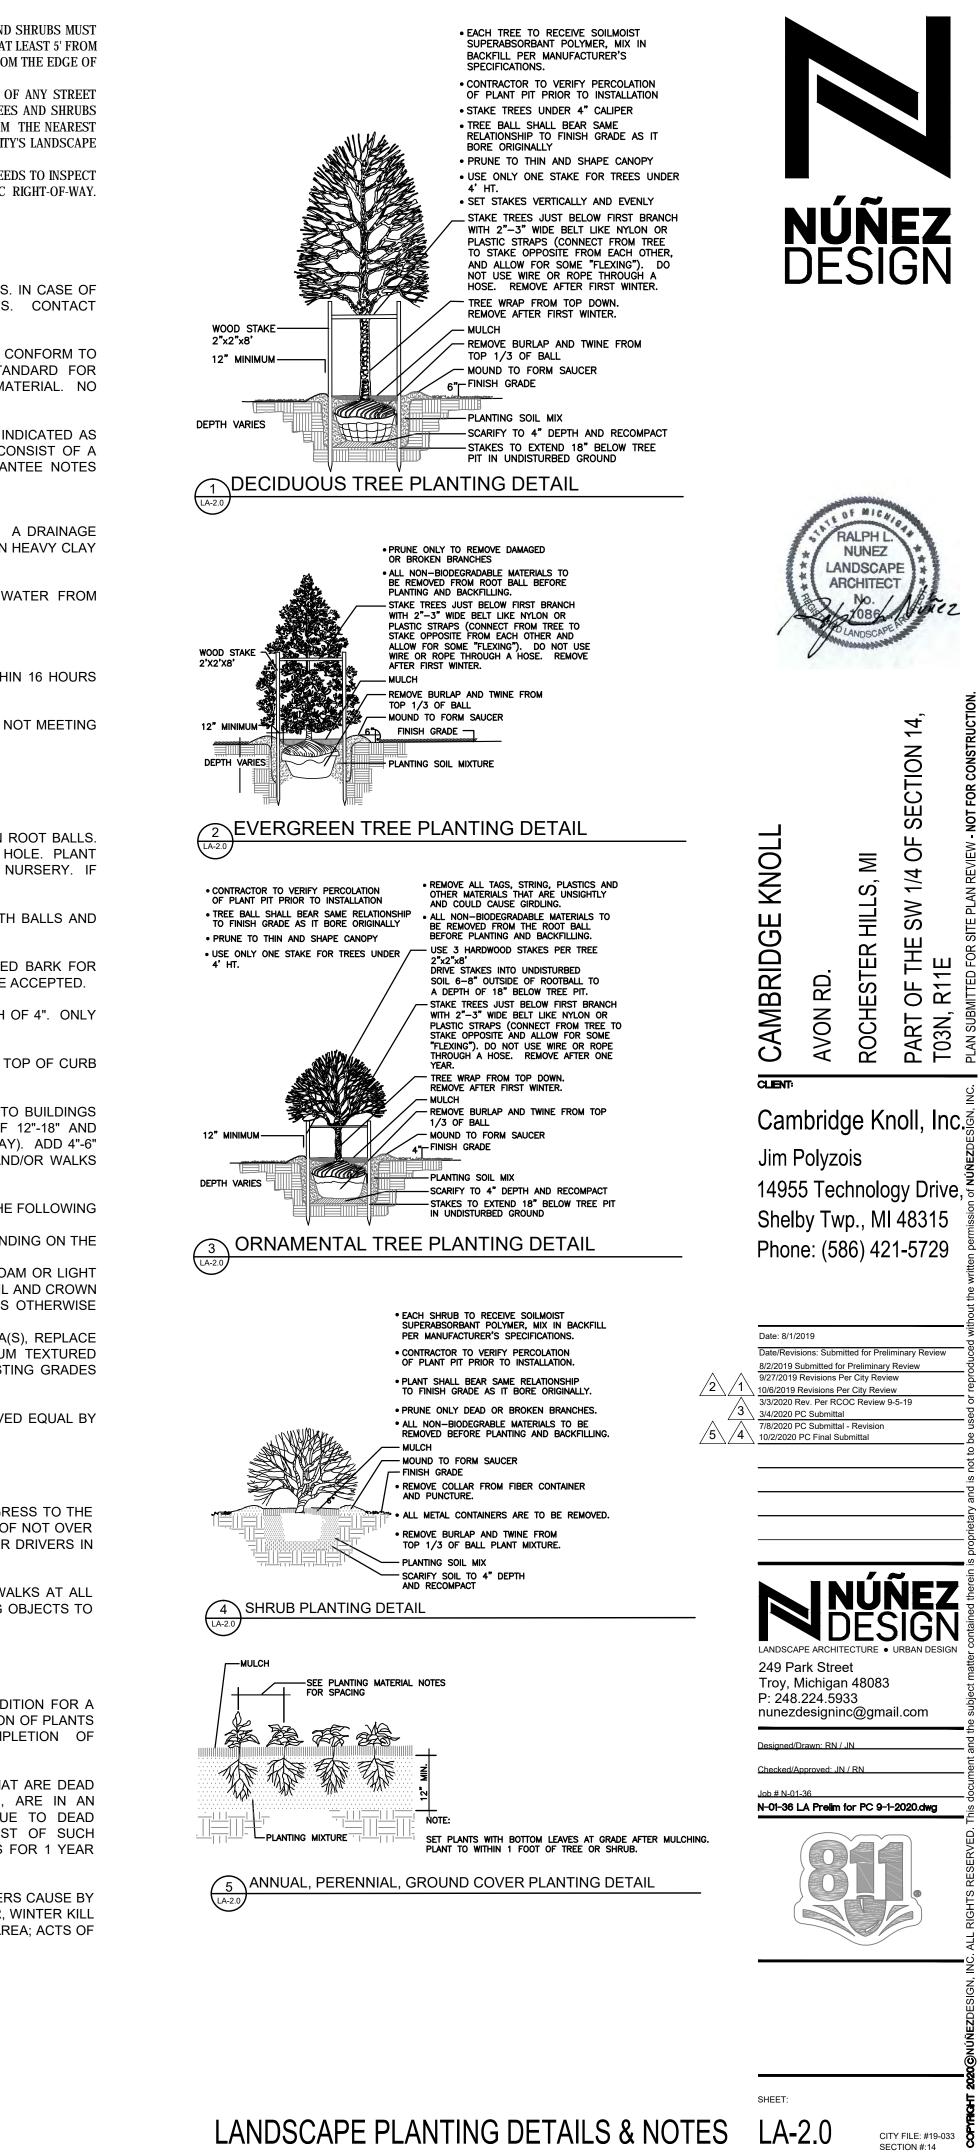

## IMPORTANT:

ALL TREES ON ADJACENT PROPERTIES MUST BE PROTECTED. THE TREE PROTECTIVE FENCING MAY BE PLACED ALONG THE ACTUAL PROPERTY LINE IF THE BRANCHES OF THE TREES ON THE ADJACENT PROPERTIES DO NOT OVERHANG ONTO THE SITE BEING DEVELOPED. IF THE BRANCHES OVERHANG ONTO THE AREA OF THE SITE BEING DEVELOPED THE TREE PROTECTIVE FENCING MUST BE PLACED AT THE ACTUAL DRIP LINE OF THESE TREES. IT SHOULD ALSO BE NOTED THAT THE SILT FENCING MUST BE PLACED ON THE DEVELOPMENT SIDE OF THE TREE PROTECTIVE FENCING. THE SILT FENCING MAY NOT BE PLACED BETWEEN THE TREE BEING PRESERVED AND THE TREE PROTECTIVE FENCING. IF ANY REGULATED TREES ARE DAMAGED ON THE ADJACENT PROPERTIES THE DAMAGED TREES WILL BE EITHER REPLACED ON THE OWNERS PROPERTY ON AN INCH FOR INCH BASIS OR A FINE IN THE SUM \$122.00 PER CALIPER INCH WILL BE ISSUED AGAINST THE DEVELOPMENT. THIS FINE WILL BE DUE PRIOR THE BUILDING PERMITS BEING ISSUED. IF YOU HAVE ANY QUESTIONS OR NEED ADDITIONAL INFORMATION CALL THE CITY'S PLANNING DEPARTMENT 248-646-4660. REFER TO SHEET LA-2.0 FOR ADDITIONAL TREE PROTECTION NOTES.

|                                                                                                                     | <ul> <li>NO PERSON SHALL ATTACH ANY DEVISE OR<br/>WIRE TO ANY REGULATED TREE NOT<br/>APPROVED FOR REMOVAL DURING<br/>CONSTRUCTION.</li> <li>S' HIGH RIGID SNOWFENCE WITH 5' HIGH 'T'<br/>BARS, AT 5' ON CENTER, TO BE INSTALLED<br/>AROUND THE DRIPLINE OF TREES TO BE<br/>SAVED PRIOR TO ANY LAND CLEARING OR<br/>CONSTRUCTION.</li> <li>TREE DRIPLINE</li> <li>FENCE ALTERNATE LOCATION 3' BACK OF<br/>PROPOSED WALKS AND CURBS</li> </ul> | SECTION | FENCE AT TREE DRIPLINE<br>5' HIGH RIGID SNOWFENCE<br>(SAFETY FENCE). |
|---------------------------------------------------------------------------------------------------------------------|----------------------------------------------------------------------------------------------------------------------------------------------------------------------------------------------------------------------------------------------------------------------------------------------------------------------------------------------------------------------------------------------------------------------------------------------|---------|----------------------------------------------------------------------|
| NO CUTTING, FILLING OR TRESPASSING SHALL<br>OCCUR INSIDE THE FENCED AREA WITHOUT<br>PRIOR APPROVAL OF MUNICIPALITY. |                                                                                                                                                                                                                                                                                                                                                                                                                                              |         |                                                                      |
| 1<br>TREE PROTECTION FENCE                                                                                          | DETAIL                                                                                                                                                                                                                                                                                                                                                                                                                                       |         |                                                                      |