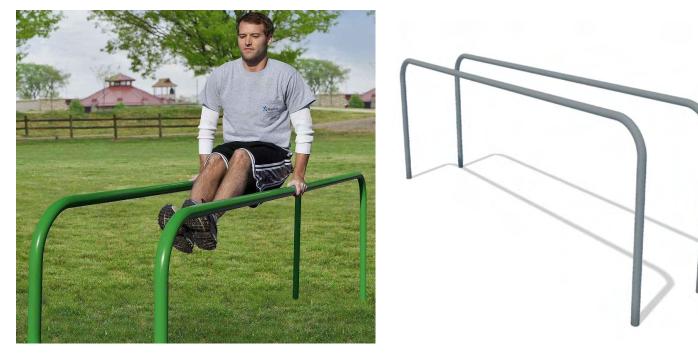

purea

Eupatorium maculatum

Eupatorium perfoliatum

Helenium autumnale

lris virginica

Lobelia siphilitica

Solidago patula

Verbena hastata

Total Forbs

GRASSES

Carex spp.

Scirpus spp.

Total Grasses

Elymus virginicus

Sparganium eurycarpum

Vernonia missurica

Rudbeckia fulgida

Solidago graminifolia

Symphyotrichum puniceum Swamp Aster

Asclepias incarnata

FORBS



Detention Basin & Raingarden Hatch



Woodland Edge Hatch

- AREA TO BE SEEDED & IRRIGATED



Seeded Area Hatch



RALPH

NUNEZ

LANDSCAPE



SEEDING PLAN

# LEGEND:

- 1. KNEE LIFT STATION
- 2. SIT-UP STATION
- 8. MAILBOX 9. BIRD HOUSES

12. PERGOLA

11. HOLIDAY TREE

- **3. BALANCE PLANK STATION** 10. BENCH
- 4. PUSH-UP STATION
- 5. PARALLEL BAR STATION
- 6. BAT BOX
- 7. BENCH SWING











1 KNEE LIFT STATION





5 PARALLEL BAR STATION











10 BENCH









3 BALANCE PLANK STATION





4 PUSH-UP STATION







HOLIDAY TREE



12 PERGOLA

13 FITNESS EQUIPMENT USE ZONE DETAIL

5-12

AMENITIES LA -1.5 CITY FILE: #19-033 SECTION #:14

# **GENERAL NOTES**

## CITY NOTES

1. ALL PLANT MATERIAL SHALL MEET CURRENT STANDARDS OF THE AMERICAN ASSOCIATION OF NURSERYMEN AND APPROVED BY THE AMERICAN NATIONAL STANDARDS INSTITUTE, INC.

2. ALL PLANT MATERIAL SHALL BE TRUE TO NAME IN CONFORMANCE TO THE CURRENT EDITION OF STANDARDIZED PLANT NAMES ESTABLISHED BY THE AMERICAN JOINT COMMITTEE ON HORTICULTURAL NOMENCLATURE, OR OTHER SOURCE ACCEPTED BY THE CITY.

3. ALL PLANT MATERIAL SHALL B E NURSERY GROWN IN A NORTHERN CLIMATE; HARDY TO THE CLIMATE OF MICHIGAN; APPROPRIATE FOR THE SOIL; CLIMATIC AND ENVIRONME