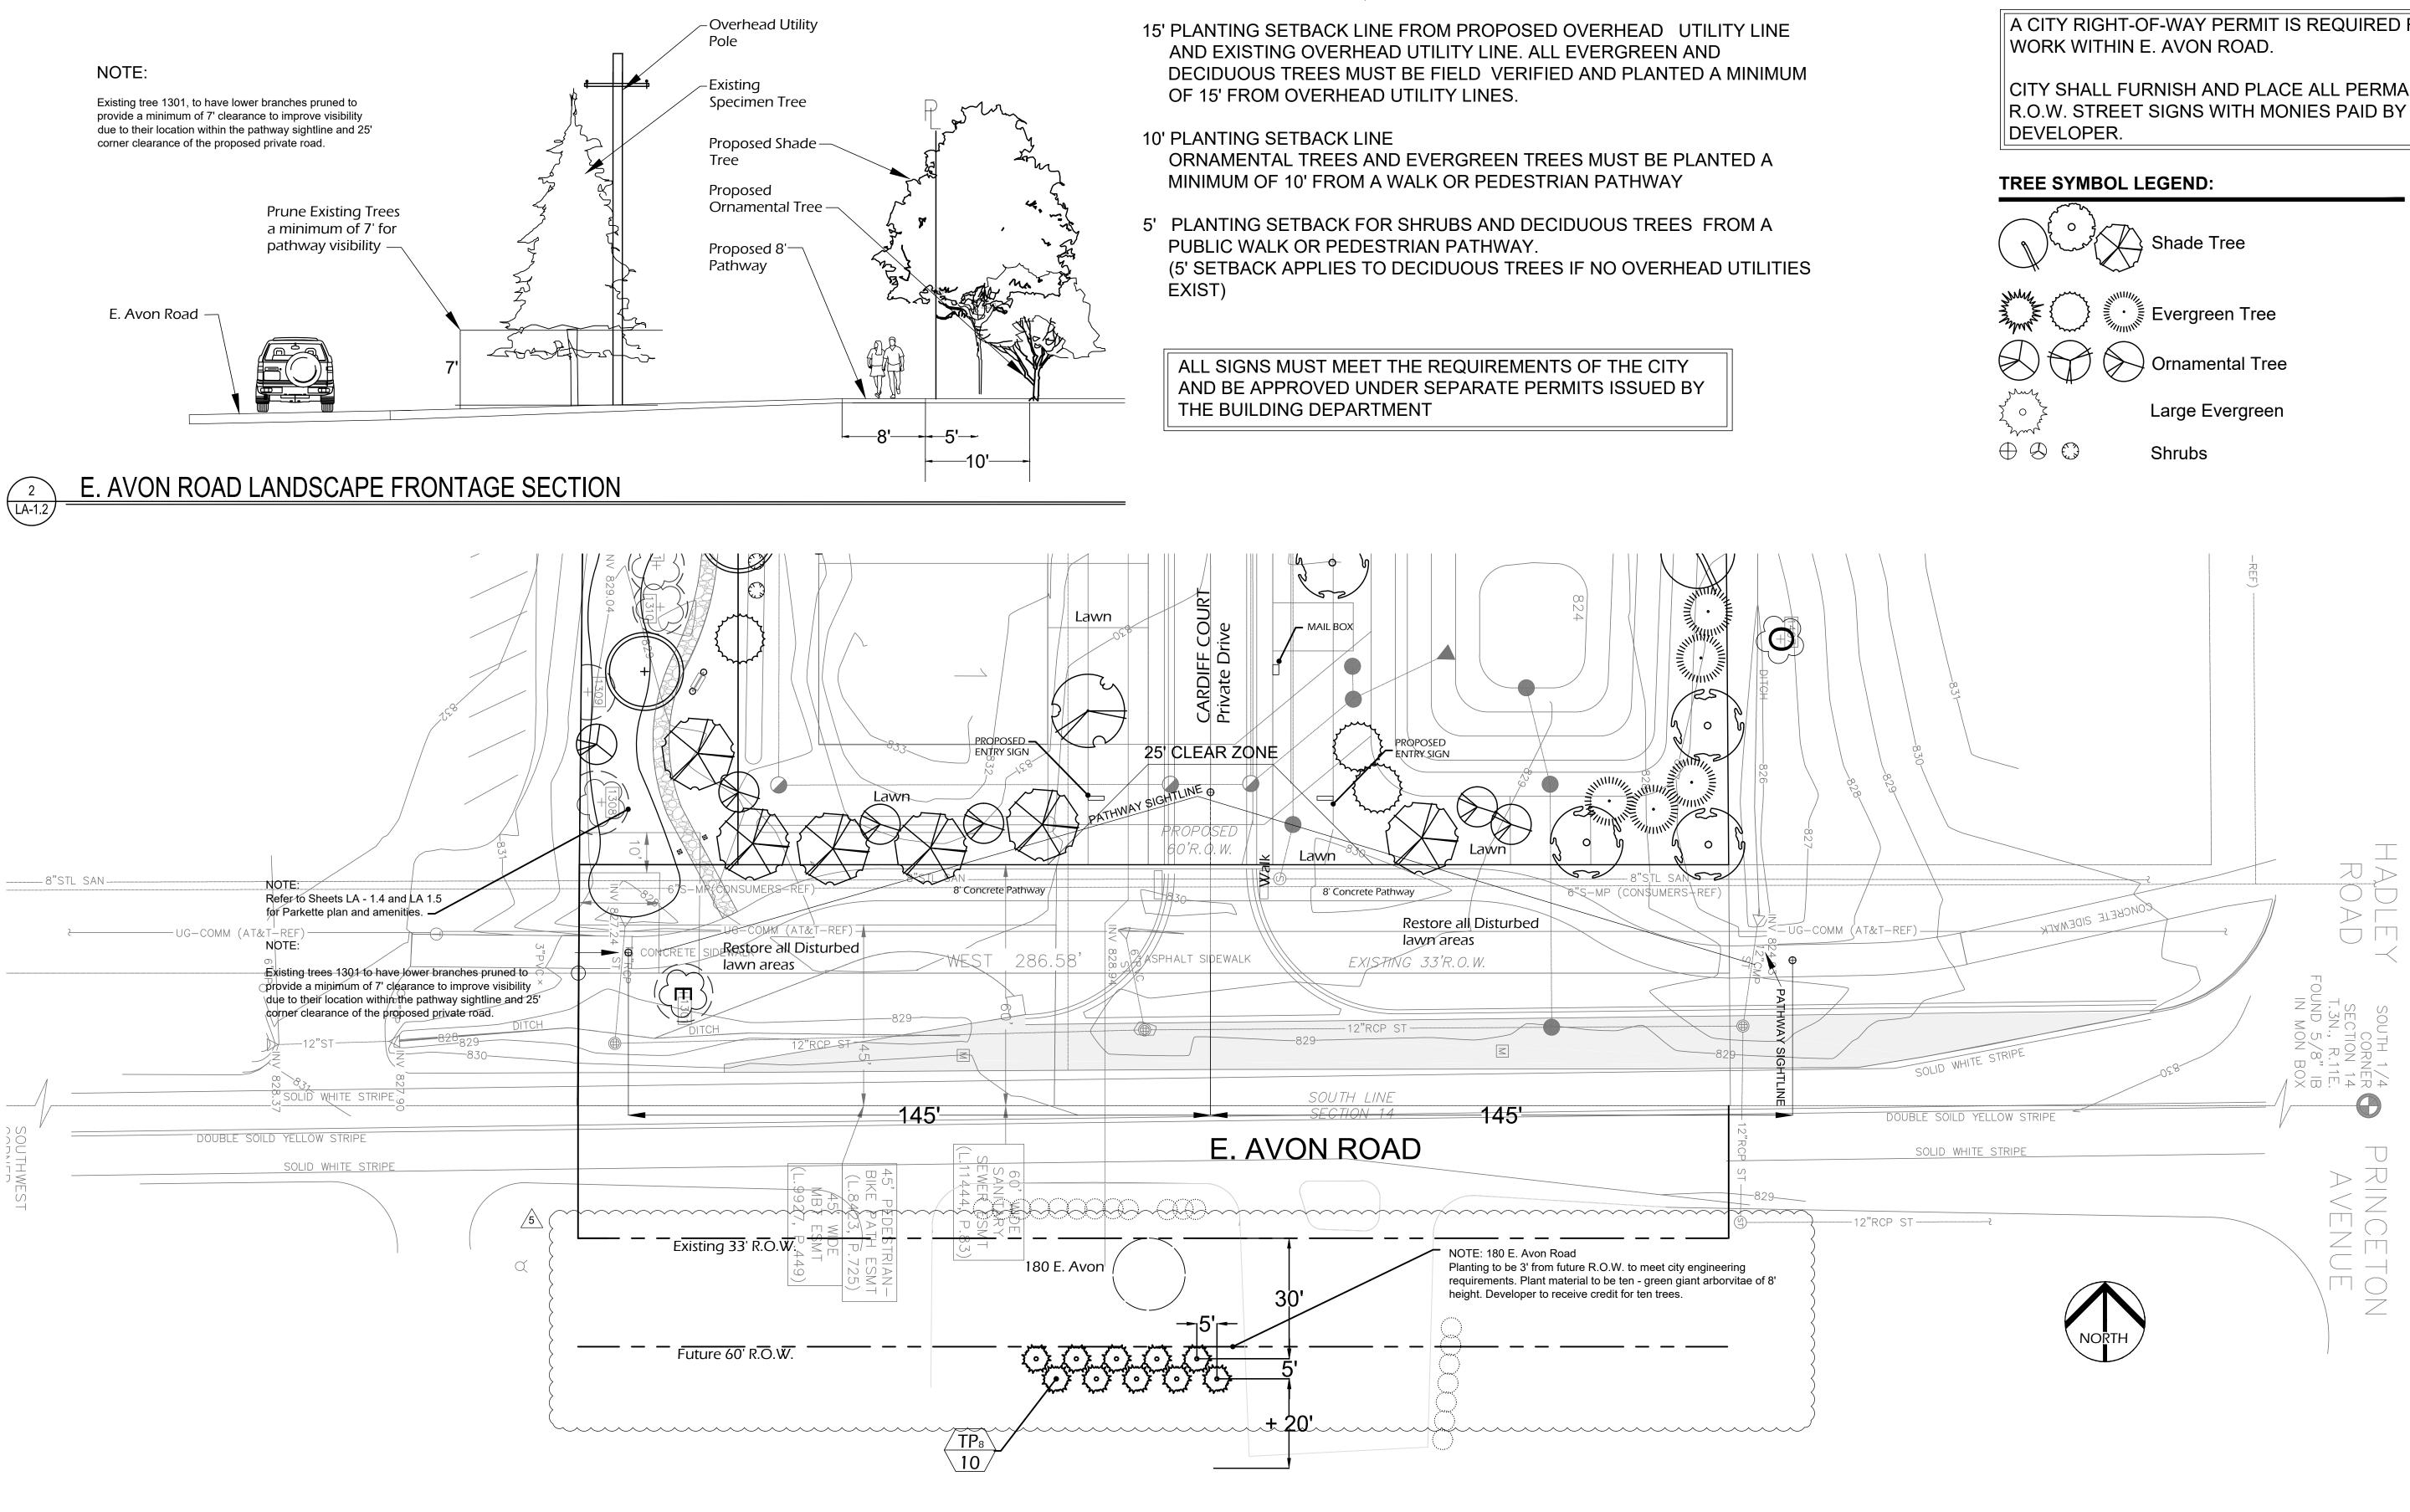

RALPH

NUNEZ LANDSCAPE ARCHITECT

T-1.1

CITY FILE: #19-033 SECTION #:14

TREE IMPACT ANALYSIS

|                                                                   | omanientai / 00 Lr                                                      | DEOUDED                           | EVICTINIC DDODOCED                                    |  |  |  |  |  |  |  |
|-------------------------------------------------------------------|-------------------------------------------------------------------------|-----------------------------------|-------------------------------------------------------|--|--|--|--|--|--|--|
| Deciduous Shade Trees                                             | 287/35 = 8.2                                                            | REQUIRED<br>9                     | EXISTING PROPOSED<br>1 + (8 = 9)/5                    |  |  |  |  |  |  |  |
|                                                                   |                                                                         |                                   |                                                       |  |  |  |  |  |  |  |
| Ornamental Trees                                                  | 287/60 = 4.8                                                            | 5                                 | 0 5                                                   |  |  |  |  |  |  |  |
| EAST PROPERTY BOUNDARY: TYPE 'B' BUFFER - 700 LF = [ E ]          |                                                                         |                                   |                                                       |  |  |  |  |  |  |  |
|                                                                   |                                                                         |                                   |                                                       |  |  |  |  |  |  |  |
| 2 deciduous / 100 LF, 2                                           | evergreen / 100 LF                                                      |                                   | ntal / 100 LF, 4 shrubs / 100 LF                      |  |  |  |  |  |  |  |
|                                                                   | ~ ~ ~ ~ ~ ~ ~ ~ ~ ~ ~ ~ ~ ~ ~ ~ ~ ~ ~ ~                                 | REQUIRED                          | EXISTING PROPOSED                                     |  |  |  |  |  |  |  |
| Deciduous Shade Trees                                             | $7 \times 2 = 14$                                                       | 14                                | $1 + \left(10 = 11\right) \sqrt{5}$                   |  |  |  |  |  |  |  |
| Evergreen Trees                                                   | $7 \times 2 = 14$                                                       | 14                                | - (19)                                                |  |  |  |  |  |  |  |
| Ornamental Trees                                                  | $7 \ge 1.5 = 10.5$                                                      | 11                                | - ĬĬ                                                  |  |  |  |  |  |  |  |
| Shrubs                                                            | 7 x 4 = 28                                                              | 28                                | - 28                                                  |  |  |  |  |  |  |  |
|                                                                   |                                                                         |                                   |                                                       |  |  |  |  |  |  |  |
| NORTH PROPERTY BO                                                 | UNDARY: TYPE 'B                                                         | BUFFER - 2                        | 75 LF = [ N ]                                         |  |  |  |  |  |  |  |
| 2 deciduous / 100 LF, 2                                           | evergreen / 100 LF                                                      | , 1.5 ornamen                     | ntal / 100 LF, 4 shrubs / 100 LF                      |  |  |  |  |  |  |  |
| ,                                                                 | 0                                                                       | ,                                 |                                                       |  |  |  |  |  |  |  |
|                                                                   |                                                                         | REQUIRED                          | EXISTING PROVIDED                                     |  |  |  |  |  |  |  |
| Deciduous Shade Trees                                             | $2.75 \ge 2.5$                                                          | REQUIRED<br>6                     | EXISTING PROVIDED<br>1 + (1 = 2)                      |  |  |  |  |  |  |  |
| Deciduous Shade Trees<br>Evergreen Trees                          | $\begin{array}{rrrrrrrrrrrrrrrrrrrrrrrrrrrrrrrrrrrr$                    | 6                                 | $\sim$                                                |  |  |  |  |  |  |  |
|                                                                   |                                                                         | 6<br>6                            | 1 + (1 = 2)                                           |  |  |  |  |  |  |  |
| Evergreen Trees                                                   | $2.75 \times 2 = 5.5$                                                   | 6<br>6                            | $ \begin{array}{cccccccccccccccccccccccccccccccccccc$ |  |  |  |  |  |  |  |
| Evergreen Trees<br>Ornamental Trees<br>Shrubs                     | $\begin{array}{rrrrrrrrrrrrrrrrrrrrrrrrrrrrrrrrrrrr$                    | 6<br>6<br>5<br>11                 | $ \begin{array}{cccccccccccccccccccccccccccccccccccc$ |  |  |  |  |  |  |  |
| Evergreen Trees<br>Omamental Trees                                | $\begin{array}{rrrrrrrrrrrrrrrrrrrrrrrrrrrrrrrrrrrr$                    | 6<br>6<br>5<br>11                 | $ \begin{array}{cccccccccccccccccccccccccccccccccccc$ |  |  |  |  |  |  |  |
| Evergreen Trees<br>Omamental Trees<br>Shrubs<br>WEST PROPERTY BOU | 2.75 x 2 = 5.5<br>2.75 x 1.5 = 4.1<br>2.75 x 4 = 11<br>JNDARY: TYPE 'B' | 6<br>6<br>5<br>11<br>BUFFER - 700 | $ \begin{array}{cccccccccccccccccccccccccccccccccccc$ |  |  |  |  |  |  |  |