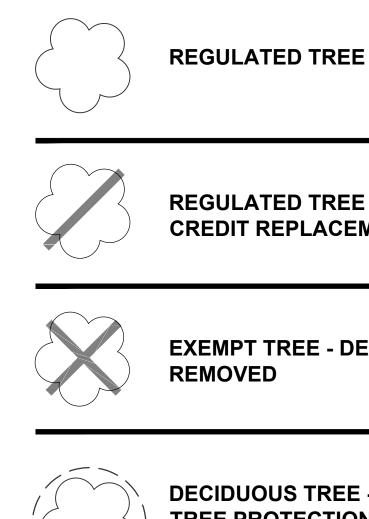

T BE PLANTED DUE TO INFRASTRUCTURE EU OF MAY BE MADE TO THE CITY'S TREE FUND AT A RATE OF \$216.75

**REGULATED TREE - REMOVED & TREE** CREDIT REPLACEMENT REQUIRED

EXEMPT TREE - DEAD OR DISEASED

T-1.0

CITY FILE: #19-033 SECTION #:14