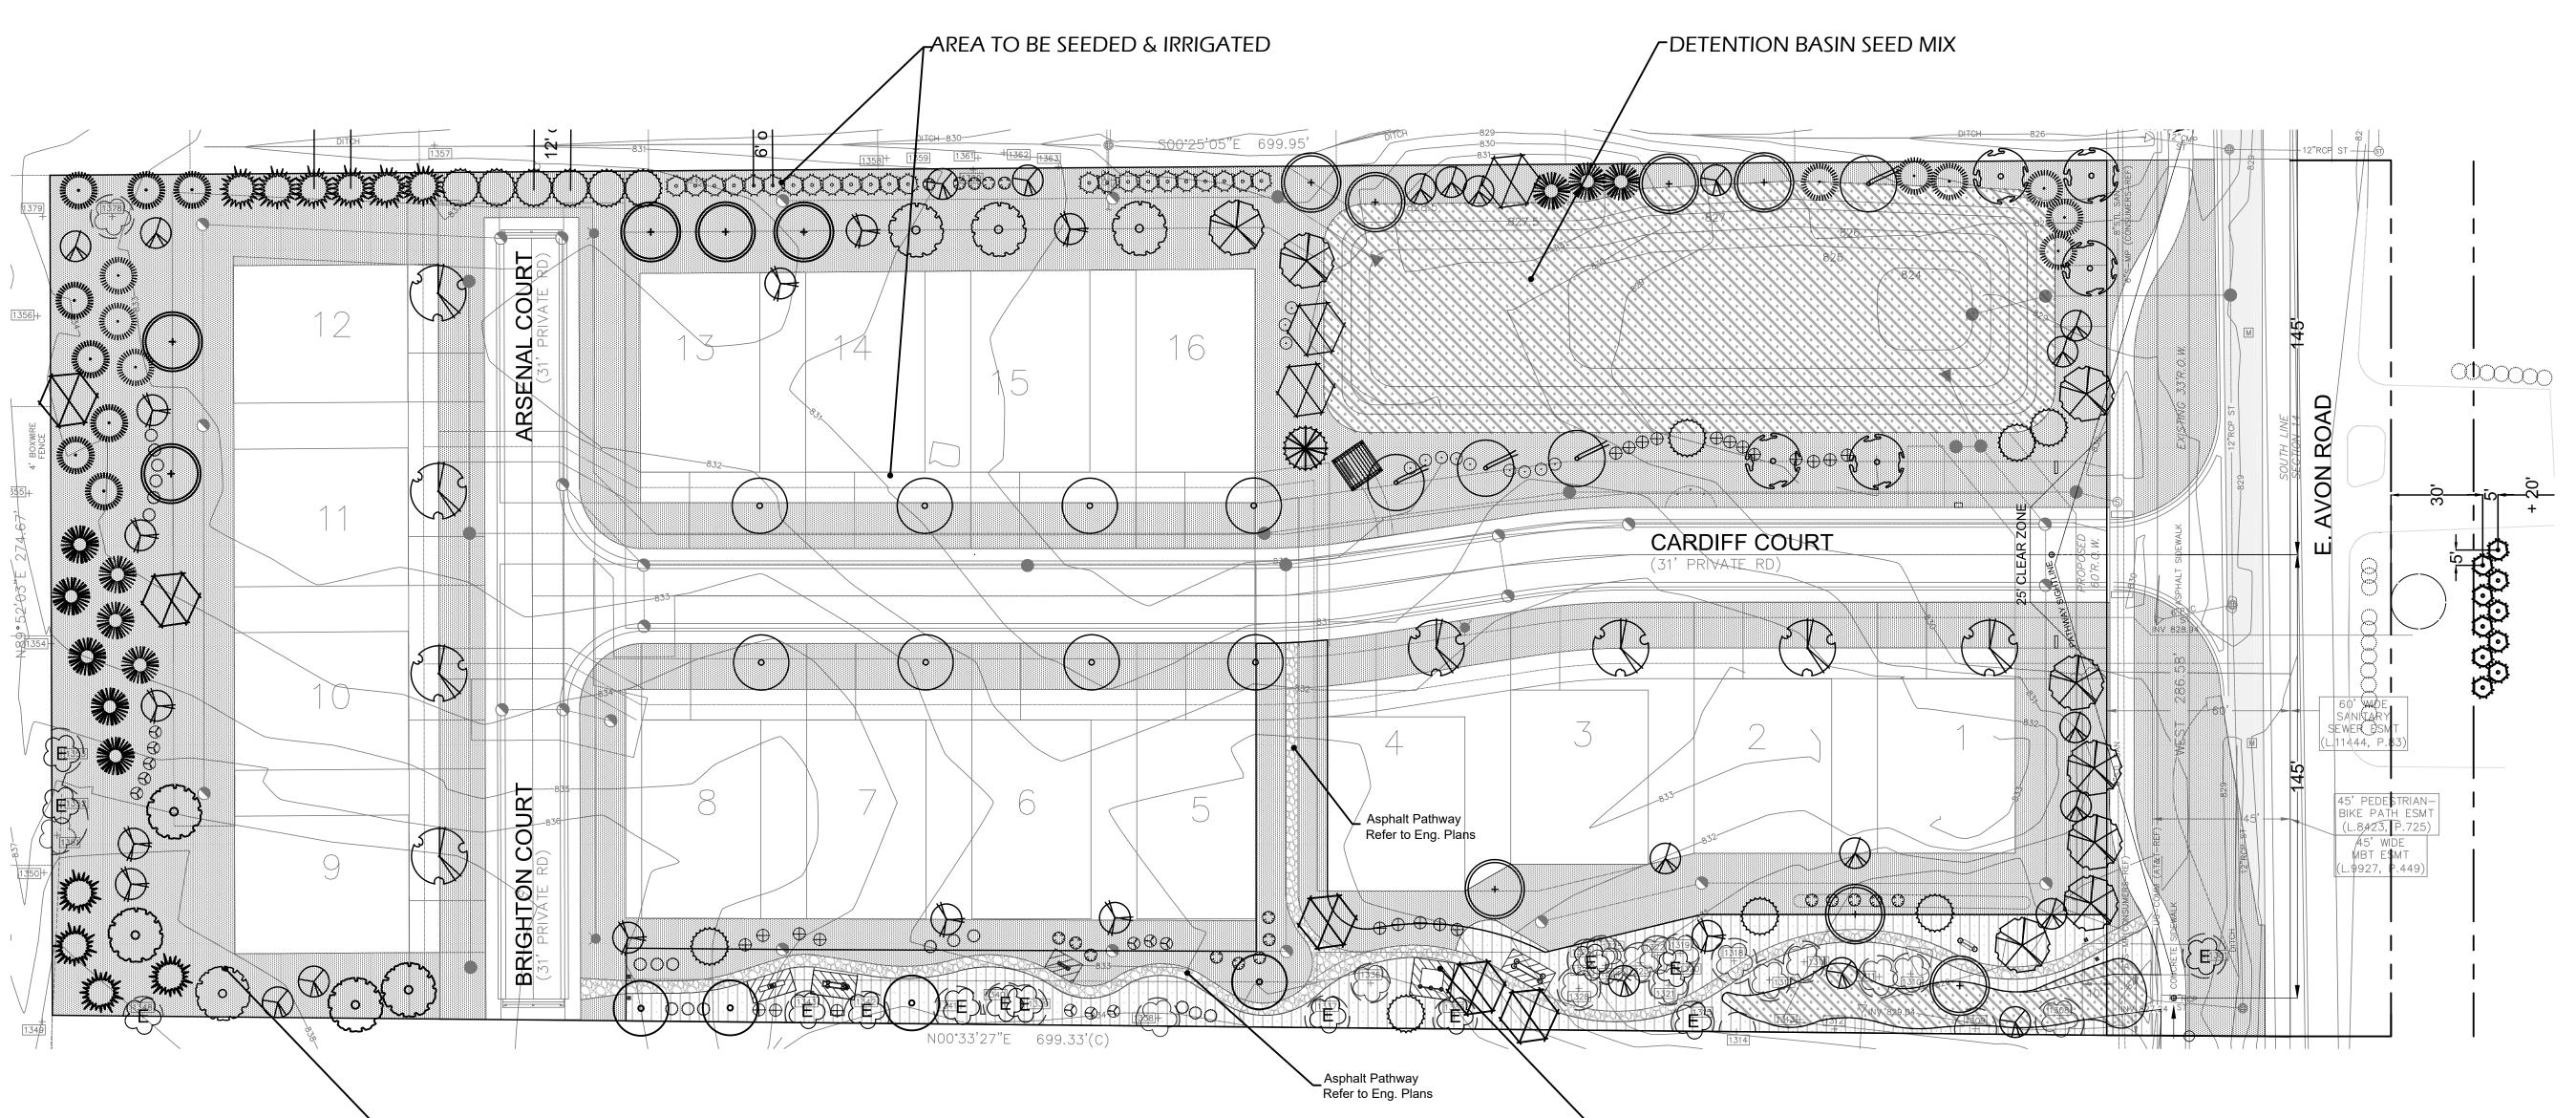

LANDSCAPE CONCEPT PLAN

LA -1.0

CITY FILE: #19-033 SECTION #:14

# LANDSCAPE MATERIAL LIST:

|   |              |      | AFL MATLNAL LIST.                                                |                 |      |           |              |         |             |                                                                    |                        |
|---|--------------|------|------------------------------------------------------------------|-----------------|------|-----------|--------------|---------|-------------|--------------------------------------------------------------------|------------------------|
|   | SHAD         | ETRE | ES                                                               |                 |      |           |              |         | SHRUBS      |                                                                    |                        |
|   | QTY          | KEY  | BOTANICAL / COMMON NAME                                          | SIZE            | ROOT | UNIT COST | TOTAL / ITEM |         | QTY KEY     | BOTANICAL / COMMON NAME                                            | SIZE / SPACING ROOT    |
|   | 4            | AR   | Acer rubrum 'Bowhall' / Bowhall Red Maple                        | 3" cal          | B&B  | 335.00    | 1,340.00     |         | 24 AA       | Aronia arbutifolia 'Brillantissima' / Brilliant Red Chokeberry     | 30" ht, 24" sp No. 5 0 |
| 5 | <b>4</b>     | CE   | Celtis occidentalis / Common Hackberry                           | 3" cal          | B&B  | 320.00    | 1,280.00     |         | 11 AM       | Aronia melanocarpa 'Elata' / Glossy Black Chokeberry               | 30" ht, 24" sp No. 5 0 |
|   | 8            | GT   | Gleditsia triacanthos inemis / Thornless Honeylocust             | 3" cal          | B&B  | 320.00    | 2,560.00     | 5       | (18) CR     | Cornus racemosa / Gray Dogwood                                     | 30" ht, 24" sp No. 5 0 |
|   | 3            | MG   | Metasequoia Glyptostrobodies / Dawn Redwood                      | 3" cal          | B&B  | 335.00    | 1,005.00     |         | 18 HS       | Hibiscus syriacus 'SHIMRR38' / Lil' Kim Red Rose of Sharon         | 30" ht, 24" sp No. 5 ( |
|   | 5            | PA   | Platanus x acerifolia 'Columbia' / Columbia London Planetree     | 3" cal          | B&B  | 335.00    | 1,675.00     |         | 12 PO       | Physocarpus opulifolius 'Diabolo' / Diabolo Ninebark               | 30" ht, 24" sp No. 5 ( |
|   | 7            | QB   | Quercus bicolor / Swamp White Oak                                | 3" cal          | B&B  | 335.00    | 2,345.00     | 5       |             | Thuja occidentalis 'Wintergreen' / Wintergreen American Arborvitae | 6' ht, 24" sp B&       |
| 5 | (8)          | TC   | Tilia cordata 'Greenspire' / Greenspire Linden                   | 3" cal          | B&B  | 320.00    | 2,560.00     | <u></u> |             | IATERIALS (Includes material needed for Sheets                     |                        |
|   | 8            | ZS   | Zelkova serrata 'Musashino' / Musashino Japanese Zelkova         | 3" cal          | B&B  | 335.00    | 2,680.00     |         | QTY         |                                                                    |                        |
|   | EVER         | GREE | N TREES                                                          |                 |      |           |              |         | (+/-) UNIT  | ITEM                                                               |                        |
|   | QTY          | KEY  | BOTANICAL / COMMON NAME                                          | SIZE            | ROOT | UNIT COST | TOTAL / ITEM |         | 23 CY       | Plant Mix TBD                                                      |                        |
| 5 | (6)          | AB   | Abies concolor / Concolor White Fir                              | 10' ht x 5' sp  | B&B  | 335.00    | 2,010.00     |         |             | Shredded Hardwood Mulch Installed TBD                              |                        |
| 5 | (13)         | PG   | Picea glauca / White Spruce                                      | 10' ht x 5' sp  | B&B  | 320.00    | 4,160.00     |         |             | SoilMoist or Approved Equal (included in plant installation cost)  |                        |
|   | $\checkmark$ | PG14 | Picea glauca / White Spruce                                      | 14' ht          | B&B  | 450.00    | 450.00       |         |             |                                                                    |                        |
|   | 9            | PS   | Pinus strobus / White Pine                                       | 10' ht x 5' sp  | B&B  | 315.00    | 2,835.00     |         |             | Seed or Sod (owner's option)                                       |                        |
|   | 6            | RP   | Pinus densiflora / Korean Red Pine                               | 10' ht x 5' sp  | B&B  | 315.00    | 1,890.00     |         |             | Detention Basin & Raingarden Seed Mix                              |                        |
|   | ORNA         | MENT | AL TREES                                                         |                 |      |           |              |         |             | Woodland Edge Seed Mix                                             |                        |
|   | QTY          | KEY  | BOTANICAL / COMMON NAME                                          | SIZE            | ROOT | UNIT COST | TOTAL / ITEM |         |             |                                                                    |                        |
|   | 8            | AC   | Amelanchier canadensis / Shadblow Serviceberry                   | 2" cal or 6' ht | B&B  | 250.00    | 2,000.00     | (       |             |                                                                    |                        |
|   | 12           | CC   | Cercis canadensis / Eastern Redbud                               | 2" cal or 6' ht | B&B  | 265.00    | 3,180.00     | >       |             |                                                                    |                        |
|   | 12           | SR   | Syringa reticulata 'Ivory Silk' / Ivory Silk Japanese Tree Lilac | 2" cal or 6' ht | B&B  | 265.00    | 3,180.00     | 2       | IRRIGATION  |                                                                    |                        |
|   |              |      |                                                                  |                 |      |           |              | 5       | SHEET LA-1. | 1 IOTAL:                                                           |                        |
|   |              |      |                                                                  |                 |      |           |              | >       |             |                                                                    |                        |
|   |              |      |                                                                  |                 |      |           |              |         |             | 1A SUBTOTAL REPLACEMENT TREES                                      |                        |
|   |              |      |                                                                  |                 |      |           |              | >       | TOTAL       |                                                                    |                        |
|   |              |      |                                                                  |                 |      |           |              | $\sim$  | ·····       |                                                                    |                        |