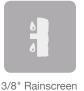

#### Fully-integrated rainscreen.

3/8" stainless steel insert embedded into panel allows top-to-bottom drainage to protect walls from moisture build-up and reduces the potential for moisture related issues.

**Call backs are costly: Integrated rainscreen helps eliminates moisture issues.** STONEfaçade Ledgestone is the only product on the market that has a true integrated

rainscreen. That's essential because moisture intrusion on the exterior wall is one of the leading reasons for wall assembly failure – and costly call backs. Our integrated rainscreen has a 3/8" offset that ensures that there will be adequate air flow behind the panel. This promotes drying and helps eliminate potential moisture issues like mold and mildew within the wall cavity.