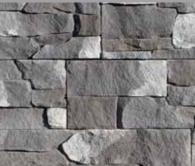

STONEfaçade is molded from natural stones that are individually selected and positioned by our craftsmen, creating panels that mimic the irregular patterns and variegated colors of hand-laid stone. STONEfaçade Ledgestone covers over 110 square feet without a repeat.

One-of-a-Kind

No other stone veneer product offers the features and benefits of STONEfaçade Ledgestone: fully-integrated rainscreen; screw-in-place mortar-less installation; unique panel configurations and a full complement of matching accessories, including sills, corners, and electrical and light boxes.