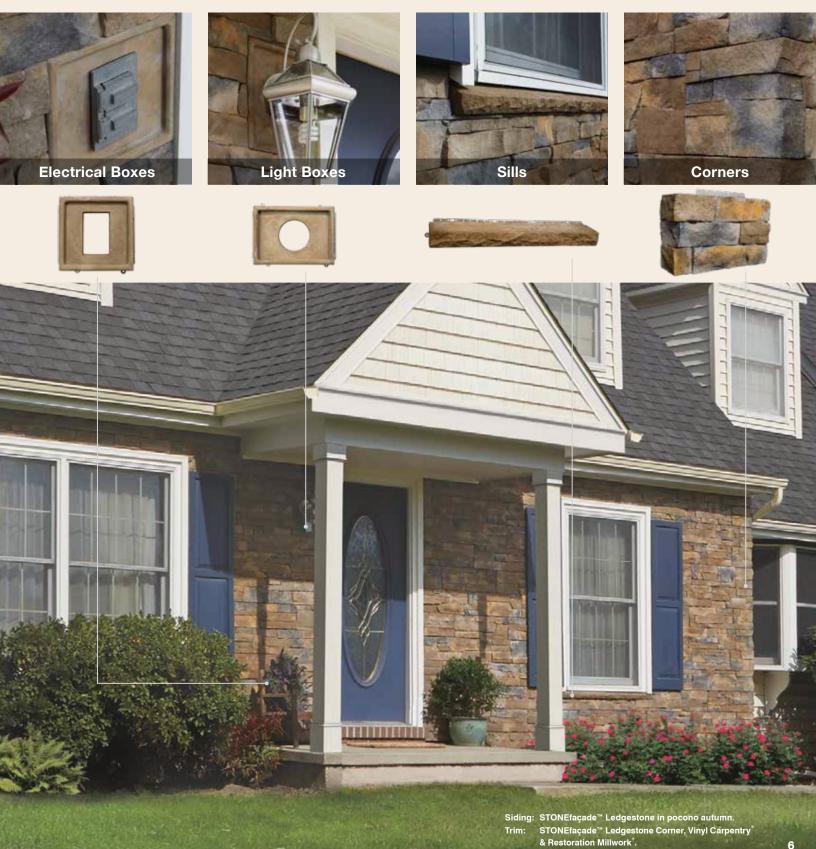

One-of-a-Kind

No other stone veneer product offers the features and benefits of STONEfaçade Ledgestone: fully-integrated rainscreen; screw-in-place mortar-less installation; unique panel configurations and a full complement of matching accessories, including sills, corners, and electrical and light boxes.

## STONEfaçade accessories

The CertainTeed STONEfaçade Ledgestone system includes a complete line of matching accessories to add the perfect finishing touch to your vision for your home. See product catalog for dimensions.