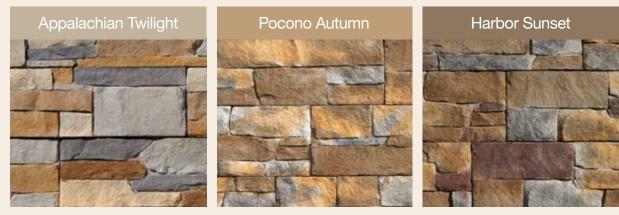

### The look and feel of real stone

CertainTeed employs a unique hand-applied technique to give STONEfaçade products the infinite tonal variations of natural stone. Four naturally beautiful colors, give your customers the freedom to create any design they can imagine. It will enhance every home – as an accent, as a kneewall, to add a distinctive touch around an entryway, or to highlight an architectural focal point.

STONEfaçade is molded from natural stones that are individually selected and positioned by our craftsmen, creating panels that mimic the irregular patterns and variegated colors of hand-laid stone. STONEfaçade Ledgestone covers over 110 square feet without a repeat.