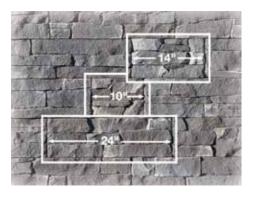

Panel height is 8" and either 10", 14" or 24" in width, so they're easy to handle. The assorted panel lengths minimize the panelized appearance on the wall.

24"

installation crew productive and getting them on to the next job-site faster.

Each panel has a continuous fastening flange that allows you to simply screw it in place. Cuts down on drilling and saves time.