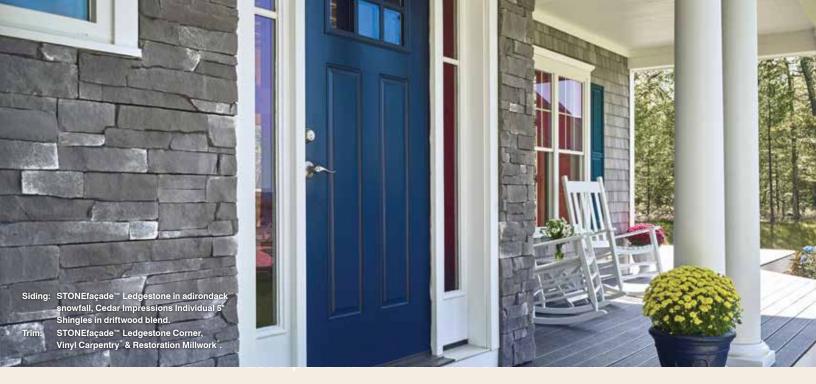

#### Homeowners want the real thing: STONEfaçade looks and feels like stone.

STONEfaçade Ledgestone is an easy-to-install product that faithfully replicates the look and feel of real stone. This patent pending product has been tested to withstand the industry's most stringent performance standards.

### The look and feel of real stone

CertainTeed employs a unique hand-applied technique to give STONEfaçade products the infinite tonal variations of natural stone. Four naturally beautiful colors, give your customers the freedom to create any design they can imagine. It will enhance every home – as an accent, as a kneewall, to add a distinctive touch around an entryway, or to highlight an architectural focal point.