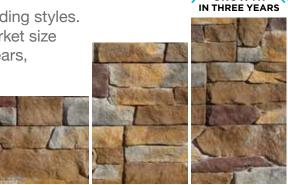

Stone veneer is one of the fastest growing exterior cladding styles. It's growing in squares and total dollar value, with a market size estimated at \$250 - \$260 million. Over the next three years, compounded annual growth is forecasted at 12 percent.\*

STONEfaçade is molded from natural stones that are individually selected and positioned by our craftsmen, creating panels that mimic the irregular patterns and variegated colors of hand-laid stone. STONEfaçade Ledgestone covers over 110 square feet without a repeat.

Panel height is 8" and either 10", 14" or 24" in width, so they're easy to handle. The assorted panel lengths minimize the panelized appearance on the wall.