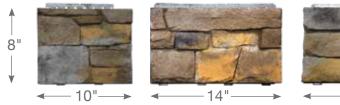

Panel height is 8" and either 10", 14" or 24" in width, so they're easy to handle. The assorted panel lengths minimize the panelized appearance on the wall.